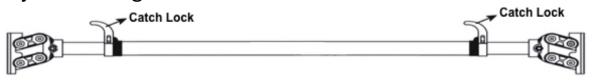

## Gravity-Tightening Mechanism Pull-Up Bar

**Installation Guide** 

**Step 1:** Lift up the lever lock & loosen the screw in order to adjust the length of the bar.

**Step 2:** Rotate both end of the bar individually until the ends come into contact the surface of the wall or corridor on each side. Ensure that the heads on the end of the bar are pointing downwards when tightening against the surface (see image).