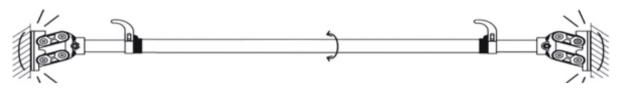

**Step 3**: Continue to rotate the middle of the bar until it is fully extended and securely tightened against the wall.

**Step 4**: Secure the bar with the locking catch the prevent the bar from shrinking when in used.