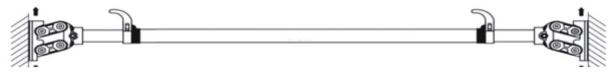

## Gravity-Tightening Mechanism Pull-Up Bar

**Installation Guide** 

**Step 1:** Lift up the lever lock & loosen the screw in order to adjust the length of the bar.

**Step 2:** Rotate both end of the bar individually until the ends come into contact the surface of the wall or corridor on each side. Ensure that the heads on the end of the bar are pointing downwards when tightening against the surface (see image).