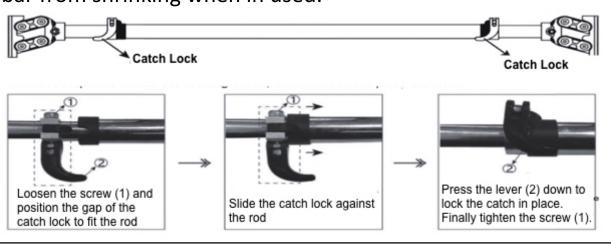

**Step 3**: Continue to rotate the middle of the bar until it is fully extended and securely tightened against the wall.

**Step 4**: Secure the bar with the locking catch the prevent the bar from shrinking when in used.