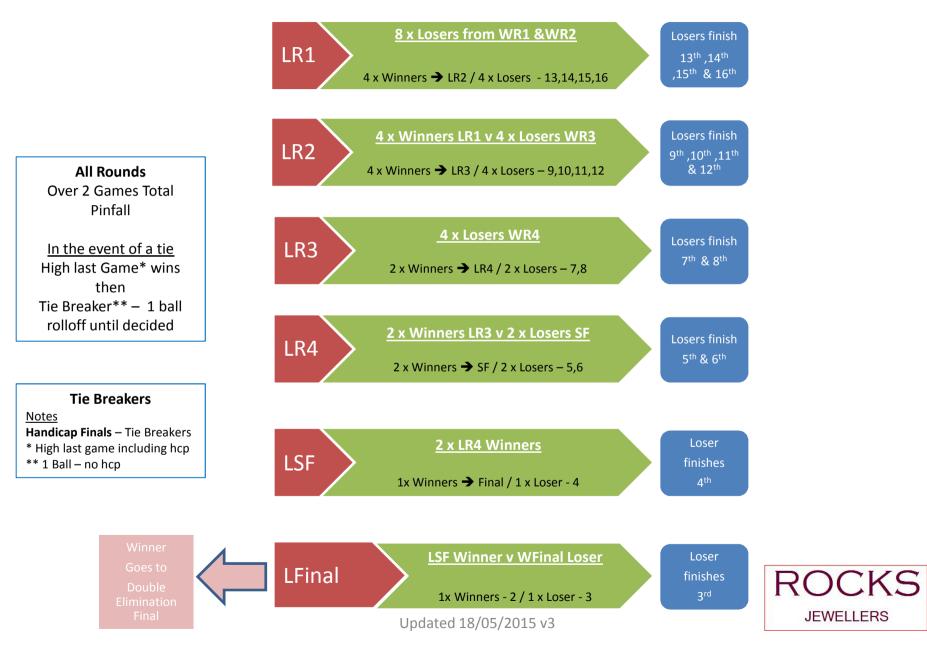

### Rocks 2015 - Losers Section

This has allowed us to continue with the Matchplay Winners & Losers format again

This Year with the addition of a Double Elimination Final

Scratch & Handicap Finals 16 Players in each section

#### 2015 Format & Changes (Scratch & Handicap) to be aware of

➢ Finals Format extended to include Double Elimination Final step