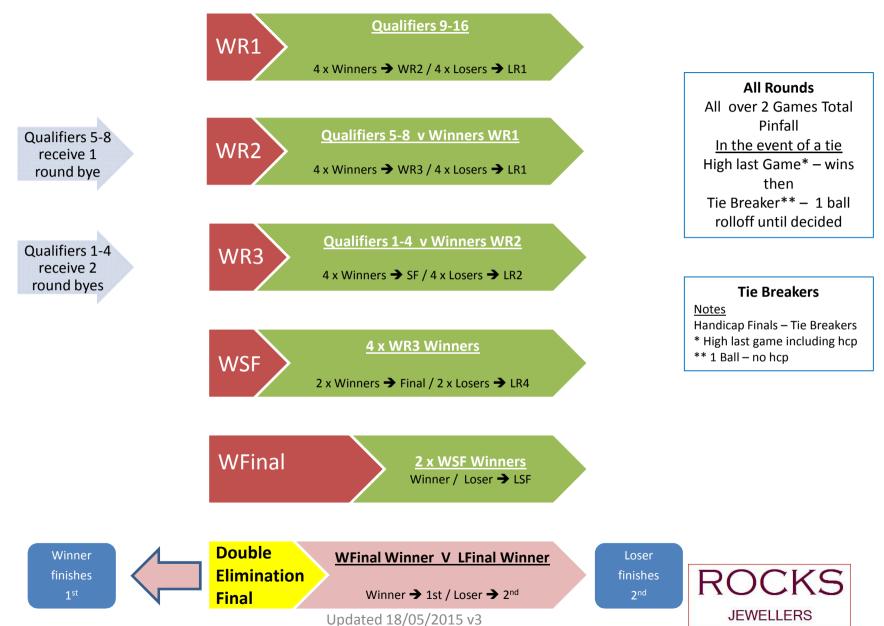

## Rocks 2015 - Winners Section

This has allowed us to continue with the Matchplay Winners & Losers format again

This Year with the addition of a Double Elimination Final

Scratch & Handicap Finals 16 Players in each section

#### 2015 Format & Changes (Scratch & Handicap) to be aware of

➢ Finals Format extended to include Double Elimination Final step