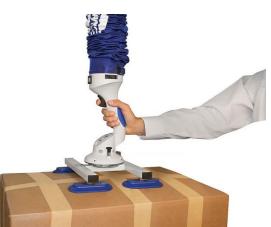

#### Vacuum Lift R3

- Reduction of by 47%
- Key new controls
  - Maintenance checklists (preventative and start-up)
  - Addition of operational arrows for movement direction