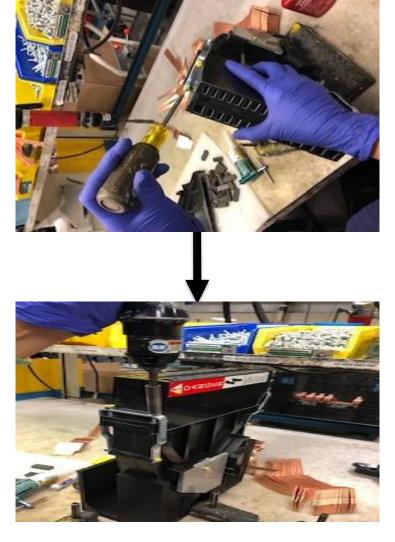

## Pictured to the right:

In order to assemble an extended arc chute you were required to hold the arc chute while inserting and driving the screws in. To keep the hand from being the fixture and improve efficiency, a fixture was design to hold the extended arc chute in place. Now your hands are free to adjust the screws as needed.