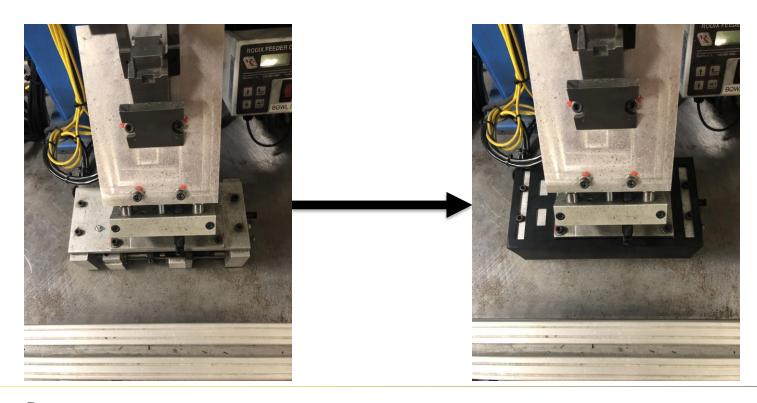

## **Pictured Below:**

Loose screws occasionally would get stuck in the sliding mechanism of the screw insertion machine. This required the machine to stop and required maintenance assistance. A cover was created and installed to prevent screws from entering the sliding mechanism. The new cover prevents 45 minutes of machine downtime per day, which improved the productivity of the pressure switch department by \$217.47 per month.

Credit: Pat Denny