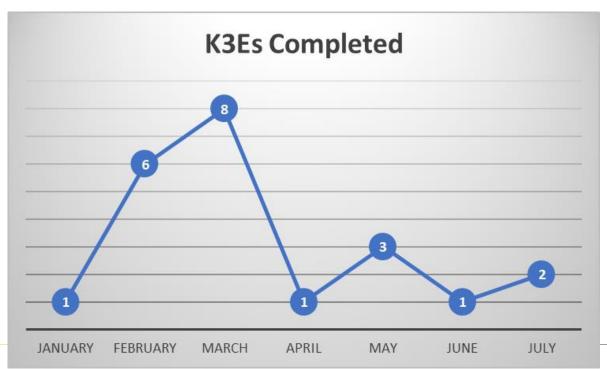

## K3E July Highlight

- Year to Date: (22 K3Es Completed)
  - Environmental Improvement:0
  - Service Improvement: 1
  - Efficiency Improvement: 15
  - Quality Improvement: 7
  - Inventory Improvement: 1
  - Safety Improvement: 10
  - 5S Improvement: 2