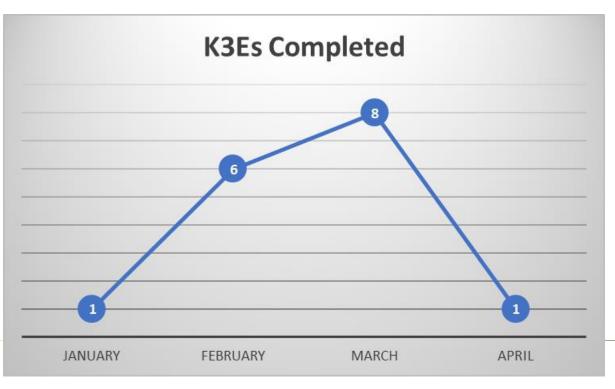

## K3E April Highlight

- Year to Date: (16 K3Es Completed)
  - Environmental Improvement:0
  - Service Improvement: 0
  - Efficiency Improvement: 10
  - Quality Improvement: 7
  - Inventory Improvement: 1
  - Safety Improvement: 8
  - 5S Improvement: 1