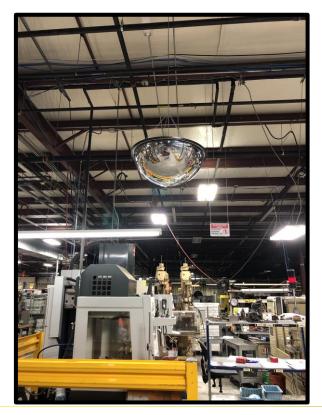

## Featured K3E of the Month

## Pictured Below:

The new racking aisle next to the floor boxes has a lot of floor and forklift traffic, but no mirror to see around corners. It was suggested and a maintenance work order was placed to hang a new mirror on the main walkways and in the aisle where the turns are. This ensures visibility of traffic in the area.

Credit: Lena Palmer and Maintenance