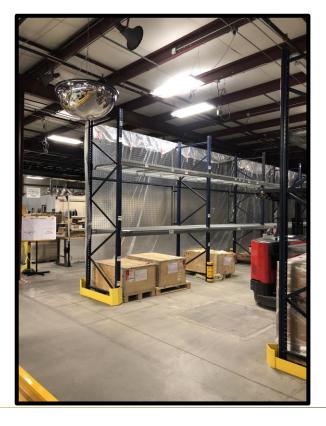

## Featured K3E of the Month

## Pictured Below:

The new racking aisle next to the floor boxes has a lot of floor and forklift traffic, but no mirror to see around corners. It was suggested and a maintenance work order was placed to hang a new mirror on the main walkways and in the aisle where the turns are. This ensures visibility of traffic in the area.

Credit: Lena Palmer and Maintenance