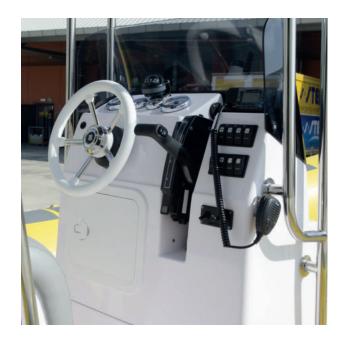

## Standard equipment

- Bow storage peak.
- · Antiskid cover integrated on deck.
- Pilot console with windscreen and steering system.
- Double pilot seat with storage peak.
- Towing eye-bolt at bow.
- 2 Towing rings on the stern plate.
- · Pedal inflator.
- · Repairing kit.