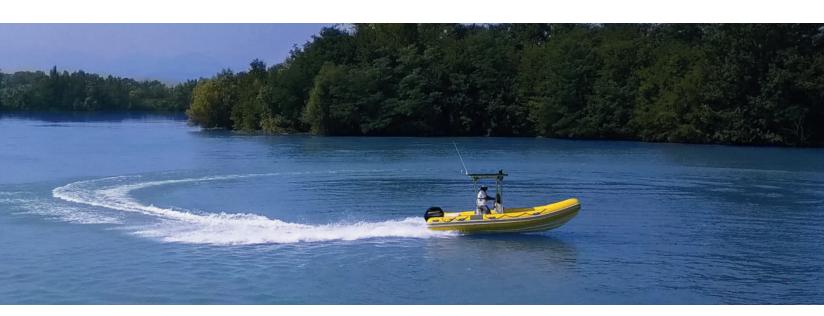

Work purpose inflatable boat

## Technical specifications

| •                                    |            |
|--------------------------------------|------------|
| Design category                      | С          |
| Hull length                          | 5,99 m     |
| Width overall                        | 2,63 m     |
| Empty displacement (engine excluded) | 450 kg *   |
| Payload                              | 1510 kg *  |
| (people and engine included)         |            |
| People capacity                      | 14         |
| Tube diameter                        | 50 ÷ 60    |
| Tube sectors                         | 5          |
| Fuel tank                            | 145 l-inox |