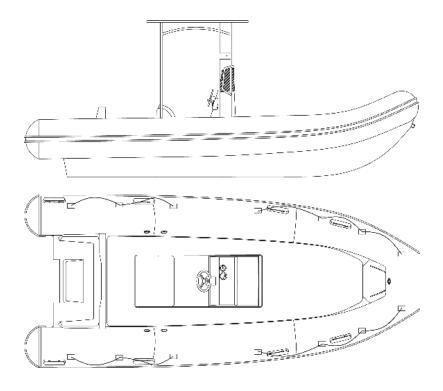

## Technical specifications

| •                                    |            |
|--------------------------------------|------------|
| Design category                      | С          |
| Hull length                          | 5,99 m     |
| Width overall                        | 2,63 m     |
| Empty displacement (engine excluded) | 450 kg *   |
| Payload                              | 1510 kg *  |
| (people and engine included)         |            |
| People capacity                      | 14         |
| Tube diameter                        | 50 ÷ 60    |
| Tube sectors                         | 5          |
| Fuel tank                            | 145 l-inox |

<sup>\*</sup> Variable data depending on configuration

- Hull and deck in GRP with vinylester resin moulded with vacuum infusion system.
- Deck equipped with a pilot console with windscreen and seat with storage peak.
- Self-draining deck covered with integrated antiskid material.
- Accessories available on demand.
- Tube made of high resistance Hypalon®—Neoprene reinforced at bow.
- Double reinforcement fender in EPDM along the whole outline.
- Couverture en tissu T-Top avec structure de support en acier inoxydable, avec feux de navigation et antennes.

## Standard equipment

- Bow storage peak.
- · Antiskid cover integrated on deck.
- Pilot console with windscreen and steering system.
- Double pilot seat with storage peak.
- Towing eye-bolt at bow.
- 2 Towing rings on the stern plate.
- · Pedal inflator.
- · Repairing kit.