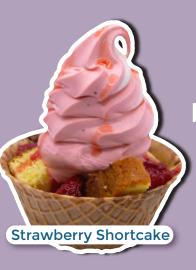

# Sundaes

One topping & a cherry included add more if you wish!

PRICES Small

\$5.75 Medium \$6.70 \$7.55 Large

**Extra Toppings .95**¢ **Add Nuts \$1.50** Add a Brownie \$1.50 Add a Waffle Cone \$1.50

#### Classic

Brownie Butterscotch Caramel Chocolate Syrup Hot Fudge Marshmallow

Peanuts **Peanut Butter** Pecans Walnuts

\*Cookie Dough is raw. Consuming raw foods may increase your risk of foodborne illness.

## **Fruit**

Banana Blueberry Cherry Coconut Peach Pineapple

**Andes Mint** Butterfinger Cheesecake **Chocolate Chips** Cinnamon Toast Crunch Cookie Dough \* Strawberry **Fruity Pebbles** Grasshopper

Candy