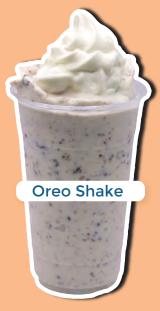

# Shakes

PRICES

Kid \$4.95 \$5.60 **Small** Medium \$6.15 \$6.95 Large

Extra Toppings .95¢ Add Nuts \$1.50 Add Brownie \$1.50

#### Classic

Banana Pudding Brownie Butter Pecan Chocolate Coffee Honeymoon Mint Mocha **Peanut Butter** Vanilla

**Strawberry Shake** 

Cherry Coconut Grape Key Lime Lime Orange Peach Pineapple Piña Colada Strawberry Watermelon