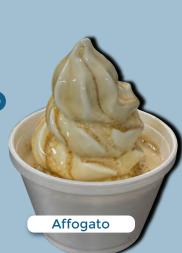

# Affogato

A shot of hot espresso poured over creamy soft serve!

**Regular or Decaf** \$5.00

**Espresso** Only \$2.00