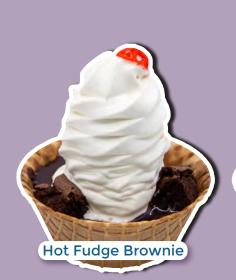

# Sundaes

One topping & a cherry included add more if you wish!

PRICES Small

\$5.75 Medium \$6.70 \$7.55 Large

**Extra Toppings .95**¢ **Add Nuts \$1.50** Add a Brownie \$1.50 Add a Waffle Cone \$1.50

#### Classic

Brownie Butterscotch Caramel Chocolate Syrup Hot Fudge Marshmallow

Peanuts **Peanut Butter** Pecans Walnuts

\*Cookie Dough is raw. Consuming raw foods may increase your risk of foodborne illness.

## **Fruit**

Banana Blueberry Cherry Coconut Peach Pineapple

**Andes Mint** Butterfinger Cheesecake **Chocolate Chips** Cinnamon Toast Crunch Cookie Dough \* Strawberry **Fruity Pebbles** Grasshopper

Candy