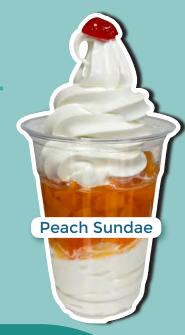

# Sundaes

One topping & a cherry included add more if you wish!

PRICES Small

\$5.75 Medium \$6.70 \$7.55 Large

**Extra Toppings .95**¢ **Add Nuts \$1.50** Add a Brownie \$1.50 Add a Waffle Cone \$1.50