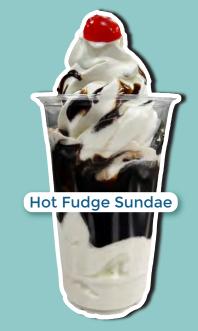

# Sundaes

One topping & a cherry included add more if you wish!

PRICES Small

\$5.75 Medium \$6.70 \$7.55 Large

**Extra Toppings .95**¢ **Add Nuts \$1.50** Add a Brownie \$1.50 Add a Waffle Cone \$1.50