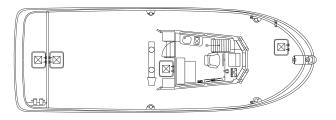

#### **Main features**

- Hull and deck in certified carbon steel
- Cabin in Aluminium for nautical use 5083
- High resistance rubber fender on the perimeter with bow pusher
- Fuel tank with double bottom to prevent pollution
- Custom configurations on demand
- Cabinets and storage for equipment
- Air conditioning for cabin

## **Technical specifications**

Certification **Declaration for RINA Safety** 

**Annotations** 

**National Tonnage** <25 Length 14 50 m Width 4.70 m Full load displacement **Bullard Pull** 10 t

Fuel tank capacity 2 x 2500 liters with double