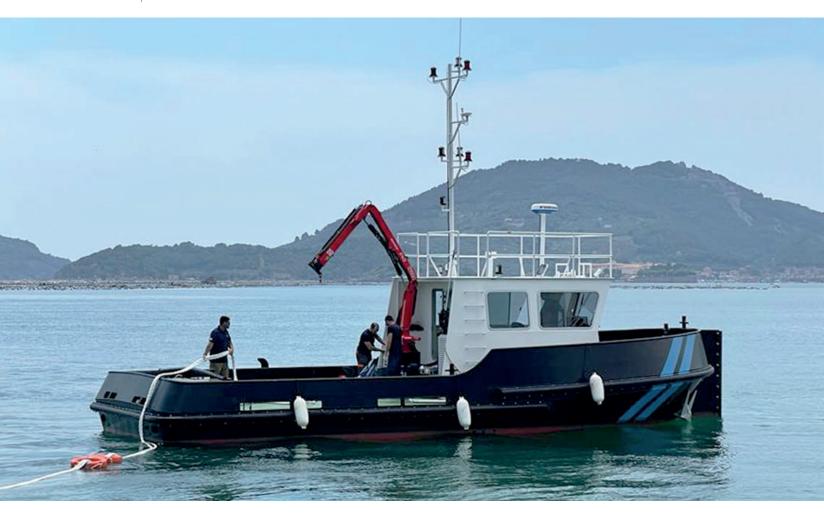

#### **Main features**

- Hull and deck in certified carbon steel
- Cabin in Aluminium for nautical use 5083
- High resistance rubber fender on the perimeter with bow pusher
- Fuel tank with double bottom to prevent pollution
- Custom configurations on demand
- Cabinets and storage for equipment
- Air conditioning for cabin

#### **Standard features**

- Single phase Diesel generator 10 kW 50 Hz
- Power supply 230 V DC
- Power supply 24 V AC
- Furuno Radar 48 nm range
- GPS chartplotter Furuno
- Multifunction display Furuno 12 "
- Sounder Furuno
- Electro-hydraulic steering system
- Hvdraulic unit
- Hydraulic windlass with capstan
- Hydraulic mooring winch
- Hydraulic crane with a maximum capacity of 400 kg
- Air conditioning with heat pump
- Electric boiler 75 liters
- Certified towing hook
- Nr 7 structural steel bollards
- Lateral fender D 150 mm
- Bow fender for pushing operations D 300 mm
- · Foldable mast for navigation lights
- Nr 2 cabins with 3 beds
- Nr 1 bathroom with shower
- Pyroff certified fire extinguishing system (low running costs)
- Nr 1 electric bilge / fire pump of 50 mc / h
- Nr 1 bilge / fire driven pump of 35 mc / h