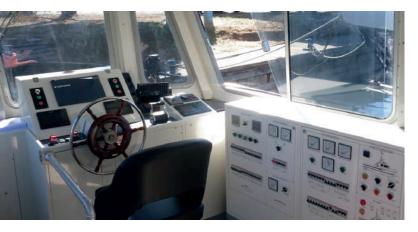

#### **Standard features**

- Single phase Diesel generator 10 kW 50 Hz
- Power supply 230 V DC
- Power supply 24 V AC
- Furuno Radar 48 nm range
- GPS chartplotter Furuno
- Multifunction display Furuno 12 "
- Sounder Furuno
- Electro-hydraulic steering system
- Hvdraulic unit
- Hydraulic windlass with capstan
- Hydraulic mooring winch
- Hydraulic crane with a maximum capacity of 400 kg
- Air conditioning with heat pump
- Electric boiler 75 liters
- Certified towing hook
- Nr 7 structural steel bollards
- Lateral fender D 150 mm
- Bow fender for pushing operations D 300 mm
- · Foldable mast for navigation lights
- Nr 2 cabins with 3 beds
- Nr 1 bathroom with shower
- Pyroff certified fire extinguishing system (low running costs)
- Nr 1 electric bilge / fire pump of 50 mc / h
- Nr 1 bilge / fire driven pump of 35 mc / h