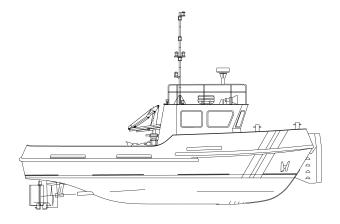

#### **Main features**

- Hull and deck in certified carbon steel
- Cabin in Aluminium for nautical use 5083
- High resistance rubber fender on the perimeter with bow pusher
- Fuel tank with double bottom to prevent pollution
- Custom configurations on demand
- Cabinets and storage for equipment
- Air conditioning for cabin

## **Technical specifications**

Certification **Declaration for RINA Safety** 

**Annotations** 

**National Tonnage** <25 Length 14 50 m Width 4.70 m Full load displacement **Bullard Pull** 10 t

Fuel tank capacity 2 x 2500 liters with double