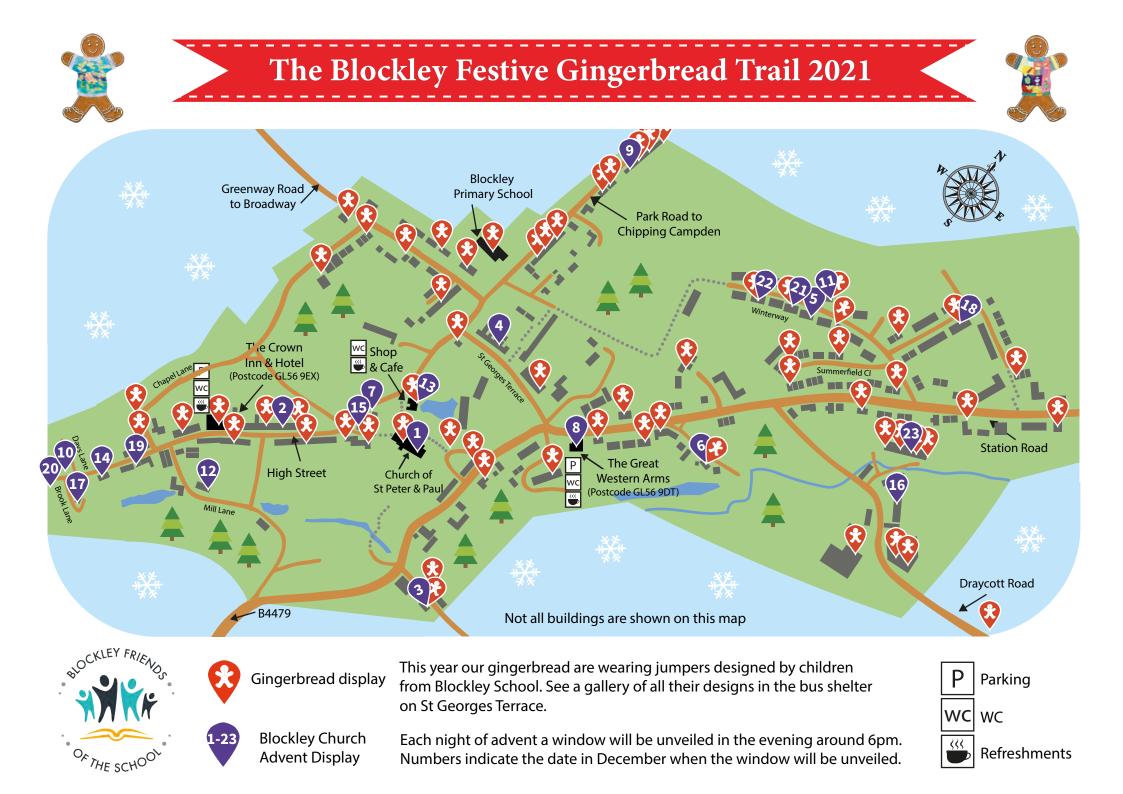

Thank you for supporting the Blockley Festive Gingerbread Trail!

The trail is visible from footpaths, pavements & roads with lots of gingerbread men to spot. At dusk, the trail really sparkles when lights get switched on! Please remember to walk responsibly with due care and attention and follow current government COVID-19 guidelines at all times.