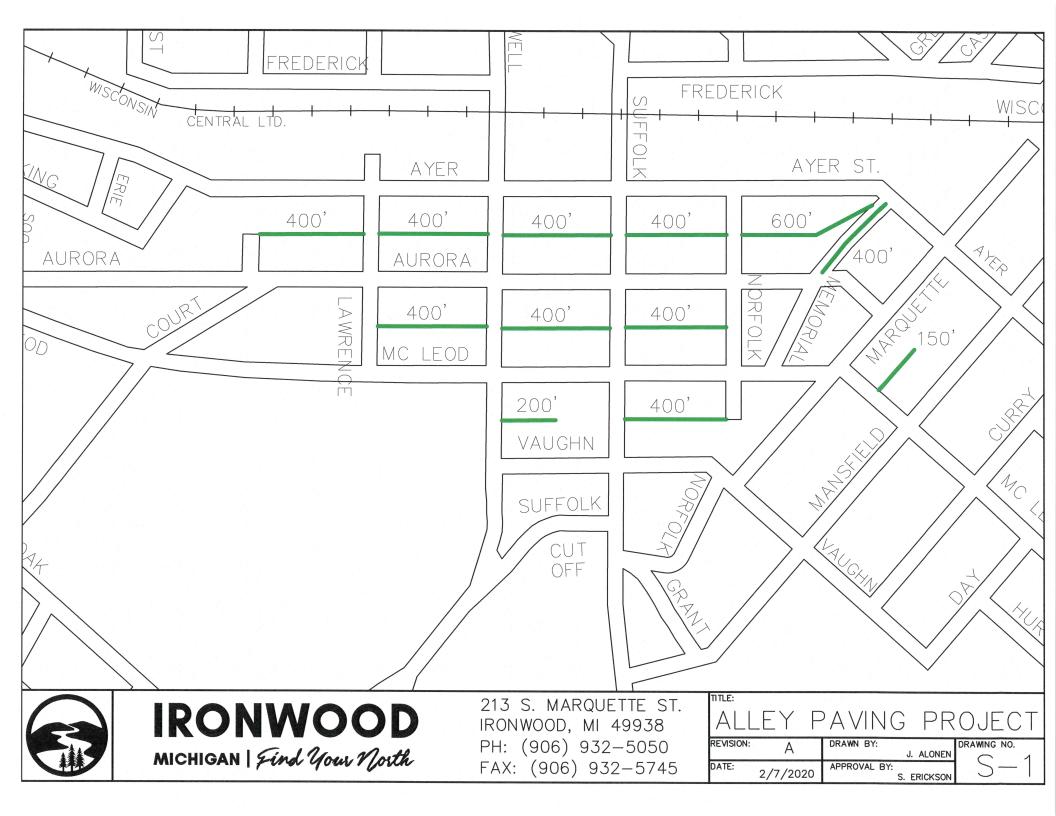

### **NEW BUSINESS**

G. Discuss and consider authorizing bids for resurfacing existing paved/concrete alleys In the Downtown area.

**Motion** was made by Mildren, seconded by Semo and carried to authorize the preparation of a change order to the 2019 Local Street Paving Project with Angelo Luppino, Inc. for resurfacing existing paved/concrete alleys in the Downtown area.