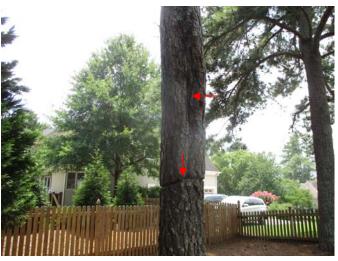

## **OUTSIDE GROUNDS**

| Item # | Satisfactory | See<br>Summary | <u>ITEM</u><br><<                                                                                                                                                                                                                                                                                                                                                                    | COMMENTS                    |                | >>                                  |  |  |  |
|--------|--------------|----------------|--------------------------------------------------------------------------------------------------------------------------------------------------------------------------------------------------------------------------------------------------------------------------------------------------------------------------------------------------------------------------------------|-----------------------------|----------------|-------------------------------------|--|--|--|
| A01    |              | X              | <b>Drainage &amp; Grad</b>                                                                                                                                                                                                                                                                                                                                                           | ing (as affect building)    |                |                                     |  |  |  |
|        |              |                | NOTE: Soil grading is to be installed and maintained sloping downward from the foundation such that water will flow away from the building. In addition, since soil and mulch contain moisture, it needs to be eight (8) inches minimum below the bottom sill or wood framing members or at least six (6) inches below the siding.                                                   |                             |                |                                     |  |  |  |
| A02    |              | X              | Trees, Shrubs, and other Vegetation (as affect building)                                                                                                                                                                                                                                                                                                                             |                             |                |                                     |  |  |  |
|        |              |                | NOTE: Trees or bushes growing too close or hanging over the house can cause damage to the foundation, siding or roof. Large trees within ten (10) feet of the house should be considered for removal; others need to be trimmed away from contact with the house, and should be clear for at least 18 inches around and four (4) feet above the exterior air conditioning equipment. |                             |                |                                     |  |  |  |
| A03    | Χ            |                | Retaining Walls                                                                                                                                                                                                                                                                                                                                                                      | none (as affect building)   |                | treated timber                      |  |  |  |
| A04    |              | X              | <b>Driveway</b>                                                                                                                                                                                                                                                                                                                                                                      | ☐ concrete                  | ☐ asphalt      | gravel or dirt                      |  |  |  |
|        |              |                |                                                                                                                                                                                                                                                                                                                                                                                      | ☐ brick or pavers           |                |                                     |  |  |  |
| A05    | Χ            |                | <u>Walks</u>                                                                                                                                                                                                                                                                                                                                                                         | □ concrete                  | ☐ brick        | none                                |  |  |  |
|        |              |                |                                                                                                                                                                                                                                                                                                                                                                                      | typical cracks              | other:         |                                     |  |  |  |
| A06    | X            | X              | <u>Patios, <mark>Stoop</mark>s</u><br><u>&amp; Steps</u>                                                                                                                                                                                                                                                                                                                             |                             | ⊠ right & rear | ⊠ stone/concrete                    |  |  |  |
|        |              |                |                                                                                                                                                                                                                                                                                                                                                                                      | ⊠ <mark>void in soil</mark> | none           | typical cracks                      |  |  |  |
| A07    | Χ            |                | <u>Fences</u>                                                                                                                                                                                                                                                                                                                                                                        |                             | chain link     | $oxed{oxed}$ wood $oxed{oxed}$ none |  |  |  |