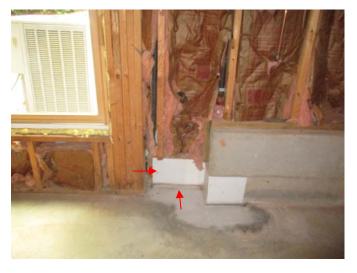

ng below the kitchen sink.



Moisture damage was present on the cabinet shelving below the right sink in the master bathroom.



Inactive moisture stains were present on the ceiling of the rear closet in the back, left bedroom, which may be related to gutter overflow.



A ridge was present in the center portion of the tiled floor in the master bathroom which has caused a hairline crack in the floor tiles.



Hairline cracks were present in the tiles around the drain in the floor of the master shower stall, which is mainly cosmetic in nature.



A sediment trap is missing on the gas line entering the main floor furnace.



There appears to be past termite trails on the rigid foam wall sheathing located above the lower step-down in the foundation in the back, left corner of the basement.



A qualified contractor should re-install the wall studs and sill plate along the lower step-down in the foundation in the back, left corner of the basement.



A qualified contractor should re-install the wall stud and sill plate along the foundation behind the main floor furnace in the basement.



Raintek kick-out flashing has been installed in the stucco system at the primary roof termination located above the right side of the bay window cavity in the left, front bedroom.



The shut-off valve on the main waterline is located at the right, front corner of the basement ceiling (below the formal dining room).