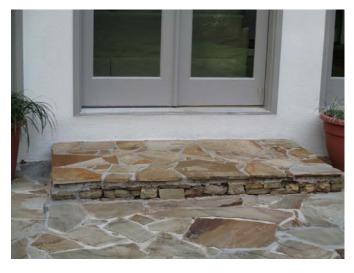

## **OUTSIDE GROUNDS**

| Item # | Satisfactory | See<br>Summary | <u>ITEM</u><br><<                                                                                                                                                                                                                                                                                                                                                                    | COMMENTS                    |                | >>                                  |  |  |  |
|--------|--------------|----------------|--------------------------------------------------------------------------------------------------------------------------------------------------------------------------------------------------------------------------------------------------------------------------------------------------------------------------------------------------------------------------------------|-----------------------------|----------------|-------------------------------------|--|--|--|
| A01    |              | X              | <b>Drainage &amp; Grad</b>                                                                                                                                                                                                                                                                                                                                                           | ing (as affect building)    |                |                                     |  |  |  |
|        |              |                | NOTE: Soil grading is to be installed and maintained sloping downward from the foundation such that water will flow away from the building. In addition, since soil and mulch contain moisture, it needs to be eight (8) inches minimum below the bottom sill or wood framing members or at least six (6) inches below the siding.                                                   |                             |                |                                     |  |  |  |
| A02    |              | X              | Trees, Shrubs, and other Vegetation (as affect building)                                                                                                                                                                                                                                                                                                                             |                             |                |                                     |  |  |  |
|        |              |                | NOTE: Trees or bushes growing too close or hanging over the house can cause damage to the foundation, siding or roof. Large trees within ten (10) feet of the house should be considered for removal; others need to be trimmed away from contact with the house, and should be clear for at least 18 inches around and four (4) feet above the exterior air conditioning equipment. |                             |                |                                     |  |  |  |
| A03    | Χ            |                | Retaining Walls                                                                                                                                                                                                                                                                                                                                                                      | none (as affect building)   |                | treated timber                      |  |  |  |
| A04    |              | X              | <b>Driveway</b>                                                                                                                                                                                                                                                                                                                                                                      | ☐ concrete                  | ☐ asphalt      | gravel or dirt                      |  |  |  |
|        |              |                |                                                                                                                                                                                                                                                                                                                                                                                      | ☐ brick or pavers           |                |                                     |  |  |  |
| A05    | Χ            |                | <u>Walks</u>                                                                                                                                                                                                                                                                                                                                                                         | □ concrete                  | ☐ brick        | none                                |  |  |  |
|        |              |                |                                                                                                                                                                                                                                                                                                                                                                                      | typical cracks              | other:         |                                     |  |  |  |
| A06    | X            | X              | <u>Patios, <mark>Stoop</mark>s</u><br><u>&amp; Steps</u>                                                                                                                                                                                                                                                                                                                             |                             | ⊠ right & rear | ⊠ stone/concrete                    |  |  |  |
|        |              |                |                                                                                                                                                                                                                                                                                                                                                                                      | ⊠ <mark>void in soil</mark> | none           | typical cracks                      |  |  |  |
| A07    | Χ            |                | <u>Fences</u>                                                                                                                                                                                                                                                                                                                                                                        |                             | chain link     | $oxed{oxed}$ wood $oxed{oxed}$ none |  |  |  |