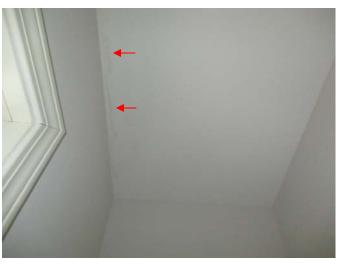

nthood over the dryer vent located outside the rear wall of the laundry room.



Moisture damage was present at the brick mould above the left side of the left window in the guest bedroom (main floor) and at the bottom of the brick mould on the left side of the left window in the back, left bedroom.



Minor moisture damage was present on the interior frame below the upper piece of glass in the right window in the formal dining room.



There appears to be inactive moisture stains on the rear portion of the garage ceiling.



There appears to be inactive moisture stains on the rear portion of the garage ceiling.



Moisture damage was present on the cabinet shelving below the kitchen sink.



Moisture damage was present on the cabinet shelving below the right sink in the master bathroom.



Inactive moisture stains were present on the ceiling of the rear closet in the back, left bedroom, which may be related to gutter overflow.



A ridge was present in the center portion of the tiled floor in the master bathroom which has caused a hairline crack in the floor tiles.



Hairline cracks were present in the tiles around the drain in the floor of the master shower stall, which is mainly cosmetic in nature.



A sediment trap is missing on the gas line entering the main floor furnace.



There appears to be past termite trails on the rigid foam wall sheathing located above the lower step-down in the foundation in the back, left corner of the basement.



A qualified contractor should re-install the wall studs and sill plate along the lower step-down in the foundation in the back