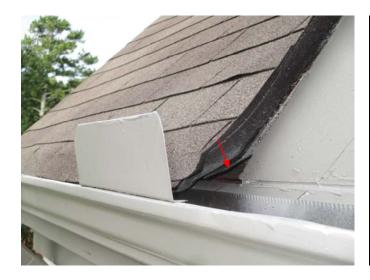

Section B

| STRUCTURE EXTERIOR                                                                                                                                                                                                                                                                                                                                                   |                                                                                                                                                                                                                          |                |                                                                                                                                                                                                                                                                                                                                                                                                                                                                                                                                                                                                                                                                                                                                                                                                                                                                                                                                                                                                                                                                                                                                                                                                                                                                                                                                                                                                                                                                                                                                                                                                                                                                                                                                                                                                                                                                                                                                                                                                                                                                        |  |  |  |  |  |
|----------------------------------------------------------------------------------------------------------------------------------------------------------------------------------------------------------------------------------------------------------------------------------------------------------------------------------------------------------------------|--------------------------------------------------------------------------------------------------------------------------------------------------------------------------------------------------------------------------|----------------|------------------------------------------------------------------------------------------------------------------------------------------------------------------------------------------------------------------------------------------------------------------------------------------------------------------------------------------------------------------------------------------------------------------------------------------------------------------------------------------------------------------------------------------------------------------------------------------------------------------------------------------------------------------------------------------------------------------------------------------------------------------------------------------------------------------------------------------------------------------------------------------------------------------------------------------------------------------------------------------------------------------------------------------------------------------------------------------------------------------------------------------------------------------------------------------------------------------------------------------------------------------------------------------------------------------------------------------------------------------------------------------------------------------------------------------------------------------------------------------------------------------------------------------------------------------------------------------------------------------------------------------------------------------------------------------------------------------------------------------------------------------------------------------------------------------------------------------------------------------------------------------------------------------------------------------------------------------------------------------------------------------------------------------------------------------------|--|--|--|--|--|
| Item #                                                                                                                                                                                                                                                                                                                                                               | Satisfactory                                                                                                                                                                                                             | See<br>Summary | <u>ITEM</u><br>  <<>>>                                                                                                                                                                                                                                                                                                                                                                                                                                                                                                                                                                                                                                                                                                                                                                                                                                                                                                                                                                                                                                                                                                                                                                                                                                                                                                                                                                                                                                                                                                                                                                                                                                                                                                                                                                                                                                                                                                                                                                                                                                                 |  |  |  |  |  |
| NOTE: Normal observation of exterior surfaces is from the ground using binoculars, as necessary. Inspector is not required to walk on roof nor to observe surfaces of chimneys, vents, roof or walls not visible from the ground. In addition, accessories, such as antennae, solar systems, lightning arresters, etc., are not included as part of this inspection. |                                                                                                                                                                                                                          |                |                                                                                                                                                                                                                                                                                                                                                                                                                                                                                                                                                                                                                                                                                                                                                                                                                                                                                                                                                                                                                                                                                                                                                                                                                                                                                                                                                                                                                                                                                                                                                                                                                                                                                                                                                                                                                                                                                                                                                                                                                                                                        |  |  |  |  |  |
| ALSO:                                                                                                                                                                                                                                                                                                                                                                | ALSO: Per the scope of this inspection, this is a visual inspection, which may <u>not</u> detect concealed moisture conditions which could cause or be causing damage to the interiors of the walls, floors or ceilings. |                |                                                                                                                                                                                                                                                                                                                                                                                                                                                                                                                                                                                                                                                                                                                                                                                                                                                                                                                                                                                                                                                                                                                                                                                                                                                                                                                                                                                                                                                                                                                                                                                                                                                                                                                                                                                                                                                                                                                                                                                                                                                                        |  |  |  |  |  |
|                                                                                                                                                                                                                                                                                                                                                                      |                                                                                                                                                                                                                          |                | Roof Style          ☐ gable       Image: ship of the control of the co |  |  |  |  |  |
| B01                                                                                                                                                                                                                                                                                                                                                                  | Χ                                                                                                                                                                                                                        | X              | Roofing Materials                                                                                                                                                                                                                                                                                                                                                                                                                                                                                                                                                                                                                                                                                                                                                                                                                                                                                                                                                                                                                                                                                                                                                                                                                                                                                                                                                                                                                                                                                                                                                                                                                                                                                                                                                                                                                                                                                                                                                                                                                                                      |  |  |  |  |  |
| B02                                                                                                                                                                                                                                                                                                                                                                  |                                                                                                                                                                                                                          | X              | Visible Flashings                                                                                                                                                                                                                                                                                                                                                                                                                                                                                                                                                                                                                                                                                                                                                                                                                                                                                                                                                                                                                                                                                                                                                                                                                                                                                                                                                                                                                                                                                                                                                                                                                                                                                                                                                                                                                                                                                                                                                                                                                                                      |  |  |  |  |  |
| B03                                                                                                                                                                                                                                                                                                                                                                  | X                                                                                                                                                                                                                        | X              | Fireplace Chimneys/ Chimney Caps                                                                                                                                                                                                                                                                                                                                                                                                                                                                                                                                                                                                                                                                                                                                                                                                                                                                                                                                                                                                                                                                                                                                                                                                                                                                                                                                                                                                                                                                                                                                                                                                                                                                                                                                                                                                                                                                                                                                                                                                                                       |  |  |  |  |  |
| B04                                                                                                                                                                                                                                                                                                                                                                  |                                                                                                                                                                                                                          | X              | Vents & Skylights                                                                                                                                                                                                                                                                                                                                                                                                                                                                                                                                                                                                                                                                                                                                                                                                                                                                                                                                                                                                                                                                                                                                                                                                                                                                                                                                                                                                                                                                                                                                                                                                                                                                                                                                                                                                                                                                                                                                                                                                                                                      |  |  |  |  |  |
| B05                                                                                                                                                                                                                                                                                                                                                                  | X                                                                                                                                                                                                                        | <b>X</b>       | Eaves, Soffits, Fascia & Exterior Trim                                                                                                                                                                                                                                                                                                                                                                                                                                                                                                                                                                                                                                                                                                                                                                                                                                                                                                                                                                                                                                                                                                                                                                                                                                                                                                                                                                                                                                                                                                                                                                                                                                                                                                                                                                                                                                                                                                                                                                                                                                 |  |  |  |  |  |
| B06                                                                                                                                                                                                                                                                                                                                                                  |                                                                                                                                                                                                                          | X              | Moisture/Insect Damage                                                                                                                                                                                                                                                                                                                                                                                                                                                                                                                                                                                                                                                                                                                                                                                                                                                                                                                                                                                                                                                                                                                                                                                                                                                                                                                                                                                                                                                                                                                                                                                                                                                                                                                                                                                                                                                                                                                                                                                                                                                 |  |  |  |  |  |
| B07                                                                                                                                                                                                                                                                                                                                                                  |                                                                                                                                                                                                                          | X              | Gutters & Downspouts none                                                                                                                                                                                                                                                                                                                                                                                                                                                                                                                                                                                                                                                                                                                                                                                                                                                                                                                                                                                                                                                                                                                                                                                                                                                                                                                                                                                                                                                                                                                                                                                                                                                                                                                                                                                                                                                                                                                                                                                                                                              |  |  |  |  |  |
| B08                                                                                                                                                                                                                                                                                                                                                                  |                                                                                                                                                                                                                          | X              | Splashblocks, Extensions & Drains                                                                                                                                                                                                                                                                                                                                                                                                                                                                                                                                                                                                                                                                                                                                                                                                                                                                                                                                                                                                                                                                                                                                                                                                                                                                                                                                                                                                                                                                                                                                                                                                                                                                                                                                                                                                                                                                                                                                                                                                                                      |  |  |  |  |  |
| B09                                                                                                                                                                                                                                                                                                                                                                  | X                                                                                                                                                                                                                        | <u> </u>       | Walls (exterior cladding)       □ brick       □ wood       □ composition         □ stucco (hardcoat)       □ EIFS (synthetic stucco)       □ fiber-cement         □ vinyl       □ other:                                                                                                                                                                                                                                                                                                                                                                                                                                                                                                                                                                                                                                                                                                                                                                                                                                                                                                                                                                                                                                                                                                                                                                                                                                                                                                                                                                                                                                                                                                                                                                                                                                                                                                                                                                                                                                                                               |  |  |  |  |  |
| B10                                                                                                                                                                                                                                                                                                                                                                  | Χ                                                                                                                                                                                                                        |                | Door & Window Frames                                                                                                                                                                                                                                                                                                                                                                                                                                                                                                                                                                                                                                                                                                                                                                                                                                                                                                                                                                                                                                                                                                                                                                                                                                                                                                                                                                                                                                                                                                                                                                                                                                                                                                                                                                                                                                                                                                                                                                                                                                                   |  |  |  |  |  |
| B11 _                                                                                                                                                                                                                                                                                                                                                                |                                                                                                                                                                                                                          |                | <u>Decks, Balconies &amp; Porches</u>                                                                                                                                                                                                                                                                                                                                                                                                                                                                                                                                                                                                                                                                                                                                                                                                                                                                                                                                                                                                                                                                                                                                                                                                                                                                                                                                                                                                                                                                                                                                                                                                                                                                                                                                                                                                                                                                                                                                                                                                                                  |  |  |  |  |  |
| B12                                                                                                                                                                                                                                                                                                                                                                  | X                                                                                                                                                                                                                        |                | Stairs & Railings none                                                                                                                                                                                                                                                                                                                                                                                                                                                                                                                                                                                                                                                                                                                                                                                                                                                                                                                                                                                                                                                                                                                                                                                                                                                                                                                                                                                                                                                                                                                                                                                                                                                                                                                                                                                                                                                                                                                                                                                                                                                 |  |  |  |  |  |
| B13 _                                                                                                                                                                                                                                                                                                                                                                | X<br>n C                                                                                                                                                                                                                 | <u> </u>       | Paint/Caulking/Sealants                                                                                                                                                                                                                                                                                                                                                                                                                                                                                                                                                                                                                                                                                                                                                                                                                                                                                                                                                                                                                                                                                                                                                                                                                                                                                                                                                                                                                                                                                                                                                                                                                                                                                                                                                                                                                                                                                                                                                                                                                                                |  |  |  |  |  |
| GARAGE & CARPORT                                                                                                                                                                                                                                                                                                                                                     |                                                                                                                                                                                                                          |                |                                                                                                                                                                                                                                                                                                                                                                                                                                                                                                                                                                                                                                                                                                                                                                                                                                                                                                                                                                                                                                                                                                                                                                                                                                                                                                                                                                                                                                                                                                                                                                                                                                                                                                                                                                                                                                                                                                                                                                                                                                                                        |  |  |  |  |  |
| Item #                                                                                                                                                                                                                                                                                                                                                               | Satisfactory                                                                                                                                                                                                             | See<br>Summary | <u>ITEM</u> <<>>>                                                                                                                                                                                                                                                                                                                                                                                                                                                                                                                                                                                                                                                                                                                                                                                                                                                                                                                                                                                                                                                                                                                                                                                                                                                                                                                                                                                                                                                                                                                                                                                                                                                                                                                                                                                                                                                                                                                                                                                                                                                      |  |  |  |  |  |
| C01                                                                                                                                                                                                                                                                                                                                                                  | Х                                                                                                                                                                                                                        | X              | Ceiling & Walls                                                                                                                                                                                                                                                                                                                                                                                                                                                                                                                                                                                                                                                                                                                                                                                                                                                                                                                                                                                                                                                                                                                                                                                                                                                                                                                                                                                                                                                                                                                                                                                                                                                                                                                                                                                                                                                                                                                                                                                                                                                        |  |  |  |  |  |
| C02                                                                                                                                                                                                                                                                                                                                                                  | X                                                                                                                                                                                                                        |                | Floor                                                                                                                                                                                                                                                                                                                                                                                                                                                                                                                                                                                                                                                                                                                                                                                                                                                                                                                                                                                                                                                                                                                                                                                                                                                                                                                                                                                                                                                                                                                                                                                                                                                                                                                                                                                                                                                                                                                                                                                                                                                                  |  |  |  |  |  |
| C03                                                                                                                                                                                                                                                                                                                                                                  | X                                                                                                                                                                                                                        |                | <u>Door &amp; Frame</u>                                                                                                                                                                                                                                                                                                                                                                                                                                                                                                                                                                                                                                                                                                                                                                                                                                                                                                                                                                                                                                                                                                                                                                                                                                                                                                                                                                                                                                                                                                                                                                                                                                                                                                                                                                                                                                                                                                                                                                                                                                                |  |  |  |  |  |
| C04                                                                                                                                                                                                                                                                                                                                                                  | X                                                                                                                                                                                                                        |                | Opener(s) none                                                                                                                                                                                                                                                                                                                                                                                                                                                                                                                                                                                                                                                                                                                                                                                                                                                                                                                                                                                                                                                                                                                                                                                                                                                                                                                                                                                                                                                                                                                                                                                                                                                                                                                                                                                                                                                                                                                                                                                                                                                         |  |  |  |  |  |
| C05                                                                                                                                                                                                                                                                                                                                                                  | X                                                                                                                                                                                                                        |                | Safety Reverse                                                                                                                                                                                                                                                                                                                                                                                                                                                                                                                                                                                                                                                                                                                                                                                                                                                                                                                                                                                                                                                                                                                                                                                                                                                                                                                                                                                                                                                                                                                                                                                                                                                                                                                                                                                                                                                                                                                                                                                                                                                         |  |  |  |  |  |