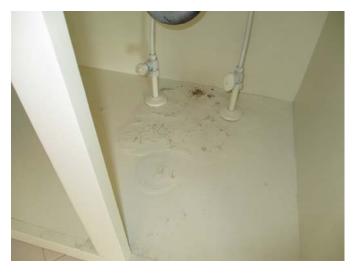

located below the rear wall of the kitchen.



A qualified contractor should install the missing venthood over the dryer vent located outside the rear wall of the laundry room.



Moisture damage was present at the brick mould above the left side of the left window in the guest bedroom (main floor) and at the bottom of the brick mould on the left side of the left window in the back, left bedroom.



Minor moisture damage was present on the interior frame below the upper piece of glass in the right window in the formal dining room.



There appears to be inactive moisture stains on the rear portion of the garage ceiling.



There appears to be inactive moisture stains on the rear portion of the garage ceiling.



Moisture damage was present on the cabinet shelving below the kitchen sink.



Moisture damage was present on the cabinet shelving below the right sink in the master bathroom.



Inactive moisture stains were present on the ceiling of the rear closet in the back, left bedroom, which may be related to gutter overflow.



A ridge was present in the center portion of the tiled floor in the master bathroom which has caused a hairline crack in the floor tiles.



Hairline cracks were present in the tiles around the drain in the floor of the master shower stall, which is mainly cosmetic in nature.



A sediment trap is missing on the gas line entering the main floor furnace.



There appears to be past termite trails on the rigid foam wall sheathing located above the lower step-down in the foundation in the back, left corner of the basement.



A qualified contractor sho