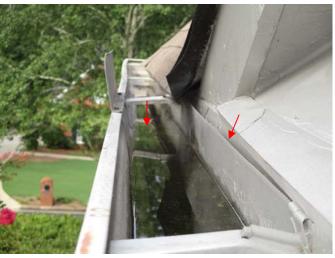

Section B

| STRUCTURE EXTERIOR                                                                                                                                                                                                                                                                                                                                                   |                                                                                                                                                                                                                          |                |                                                                                                                                                                                                                                                                                                                                                                                                                                                                                                                                                                                                                                                                                                                                                                                                                                                                                                                                                                                                                                                                                                                                                                                                                                                                                                                                                                                                                                                                                                                                                                                                                                                                                                                                                                                                                                                                                                                                                                                                                                                                        |  |  |  |  |  |
|----------------------------------------------------------------------------------------------------------------------------------------------------------------------------------------------------------------------------------------------------------------------------------------------------------------------------------------------------------------------|--------------------------------------------------------------------------------------------------------------------------------------------------------------------------------------------------------------------------|----------------|------------------------------------------------------------------------------------------------------------------------------------------------------------------------------------------------------------------------------------------------------------------------------------------------------------------------------------------------------------------------------------------------------------------------------------------------------------------------------------------------------------------------------------------------------------------------------------------------------------------------------------------------------------------------------------------------------------------------------------------------------------------------------------------------------------------------------------------------------------------------------------------------------------------------------------------------------------------------------------------------------------------------------------------------------------------------------------------------------------------------------------------------------------------------------------------------------------------------------------------------------------------------------------------------------------------------------------------------------------------------------------------------------------------------------------------------------------------------------------------------------------------------------------------------------------------------------------------------------------------------------------------------------------------------------------------------------------------------------------------------------------------------------------------------------------------------------------------------------------------------------------------------------------------------------------------------------------------------------------------------------------------------------------------------------------------------|--|--|--|--|--|
| Item #                                                                                                                                                                                                                                                                                                                                                               | Satisfactory                                                                                                                                                                                                             | See<br>Summary | <u>ITEM</u><br>  <<>>>                                                                                                                                                                                                                                                                                                                                                                                                                                                                                                                                                                                                                                                                                                                                                                                                                                                                                                                                                                                                                                                                                                                                                                                                                                                                                                                                                                                                                                                                                                                                                                                                                                                                                                                                                                                                                                                                                                                                                                                                                                                 |  |  |  |  |  |
| NOTE: Normal observation of exterior surfaces is from the ground using binoculars, as necessary. Inspector is not required to walk on roof nor to observe surfaces of chimneys, vents, roof or walls not visible from the ground. In addition, accessories, such as antennae, solar systems, lightning arresters, etc., are not included as part of this inspection. |                                                                                                                                                                                                                          |                |                                                                                                                                                                                                                                                                                                                                                                                                                                                                                                                                                                                                                                                                                                                                                                                                                                                                                                                                                                                                                                                                                                                                                                                                                                                                                                                                                                                                                                                                                                                                                                                                                                                                                                                                                                                                                                                                                                                                                                                                                                                                        |  |  |  |  |  |
| ALSO:                                                                                                                                                                                                                                                                                                                                                                | ALSO: Per the scope of this inspection, this is a visual inspection, which may <u>not</u> detect concealed moisture conditions which could cause or be causing damage to the interiors of the walls, floors or ceilings. |                |                                                                                                                                                                                                                                                                                                                                                                                                                                                                                                                                                                                                                                                                                                                                                                                                                                                                                                                                                                                                                                                                                                                                                                                                                                                                                                                                                                                                                                                                                                                                                                                                                                                                                                                                                                                                                                                                                                                                                                                                                                                                        |  |  |  |  |  |
|                                                                                                                                                                                                                                                                                                                                                                      |                                                                                                                                                                                                                          |                | Roof Style          ☐ gable       Image: ship of the control of the co |  |  |  |  |  |
| B01                                                                                                                                                                                                                                                                                                                                                                  | Χ                                                                                                                                                                                                                        | X              | Roofing Materials                                                                                                                                                                                                                                                                                                                                                                                                                                                                                                                                                                                                                                                                                                                                                                                                                                                                                                                                                                                                                                                                                                                                                                                                                                                                                                                                                                                                                                                                                                                                                                                                                                                                                                                                                                                                                                                                                                                                                                                                                                                      |  |  |  |  |  |
| B02                                                                                                                                                                                                                                                                                                                                                                  |                                                                                                                                                                                                                          | X              | Visible Flashings                                                                                                                                                                                                                                                                                                                                                                                                                                                                                                                                                                                                                                                                                                                                                                                                                                                                                                                                                                                                                                                                                                                                                                                                                                                                                                                                                                                                                                                                                                                                                                                                                                                                                                                                                                                                                                                                                                                                                                                                                                                      |  |  |  |  |  |
| B03                                                                                                                                                                                                                                                                                                                                                                  | X                                                                                                                                                                                                                        | X              | Fireplace Chimneys/ Chimney Caps                                                                                                                                                                                                                                                                                                                                                                                                                                                                                                                                                                                                                                                                                                                                                                                                                                                                                                                                                                                                                                                                                                                                                                                                                                                                                                                                                                                                                                                                                                                                                                                                                                                                                                                                                                                                                                                                                                                                                                                                                                       |  |  |  |  |  |
| B04                                                                                                                                                                                                                                                                                                                                                                  |                                                                                                                                                                                                                          | X              | Vents & Skylights                                                                                                                                                                                                                                                                                                                                                                                                                                                                                                                                                                                                                                                                                                                                                                                                                                                                                                                                                                                                                                                                                                                                                                                                                                                                                                                                                                                                                                                                                                                                                                                                                                                                                                                                                                                                                                                                                                                                                                                                                                                      |  |  |  |  |  |
| B05                                                                                                                                                                                                                                                                                                                                                                  | X                                                                                                                                                                                                                        | <b>X</b>       | Eaves, Soffits, Fascia & Exterior Trim                                                                                                                                                                                                                                                                                                                                                                                                                                                                                                                                                                                                                                                                                                                                                                                                                                                                                                                                                                                                                                                                                                                                                                                                                                                                                                                                                                                                                                                                                                                                                                                                                                                                                                                                                                                                                                                                                                                                                                                                                                 |  |  |  |  |  |
| B06                                                                                                                                                                                                                                                                                                                                                                  |                                                                                                                                                                                                                          | X              | Moisture/Insect Damage                                                                                                                                                                                                                                                                                                                                                                                                                                                                                                                                                                                                                                                                                                                                                                                                                                                                                                                                                                                                                                                                                                                                                                                                                                                                                                                                                                                                                                                                                                                                                                                                                                                                                                                                                                                                                                                                                                                                                                                                                                                 |  |  |  |  |  |
| B07                                                                                                                                                                                                                                                                                                                                                                  |                                                                                                                                                                                                                          | X              | Gutters & Downspouts none                                                                                                                                                                                                                                                                                                                                                                                                                                                                                                                                                                                                                                                                                                                                                                                                                                                                                                                                                                                                                                                                                                                                                                                                                                                                                                                                                                                                                                                                                                                                                                                                                                                                                                                                                                                                                                                                                                                                                                                                                                              |  |  |  |  |  |
| B08                                                                                                                                                                                                                                                                                                                                                                  |                                                                                                                                                                                                                          | X              | Splashblocks, Extensions & Drains                                                                                                                                                                                                                                                                                                                                                                                                                                                                                                                                                                                                                                                                                                                                                                                                                                                                                                                                                                                                                                                                                                                                                                                                                                                                                                                                                                                                                                                                                                                                                                                                                                                                                                                                                                                                                                                                                                                                                                                                                                      |  |  |  |  |  |
| B09                                                                                                                                                                                                                                                                                                                                                                  | X                                                                                                                                                                                                                        | <u> </u>       | Walls (exterior cladding)       □ brick       □ wood       □ composition         □ stucco (hardcoat)       □ EIFS (synthetic stucco)       □ fiber-cement         □ vinyl       □ other:                                                                                                                                                                                                                                                                                                                                                                                                                                                                                                                                                                                                                                                                                                                                                                                                                                                                                                                                                                                                                                                                                                                                                                                                                                                                                                                                                                                                                                                                                                                                                                                                                                                                                                                                                                                                                                                                               |  |  |  |  |  |
| B10                                                                                                                                                                                                                                                                                                                                                                  | Χ                                                                                                                                                                                                                        |                | Door & Window Frames                                                                                                                                                                                                                                                                                                                                                                                                                                                                                                                                                                                                                                                                                                                                                                                                                                                                                                                                                                                                                                                                                                                                                                                                                                                                                                                                                                                                                                                                                                                                                                                                                                                                                                                                                                                                                                                                                                                                                                                                                                                   |  |  |  |  |  |
| B11 _                                                                                                                                                                                                                                                                                                                                                                |                                                                                                                                                                                                                          |                | <u>Decks, Balconies &amp; Porches</u>                                                                                                                                                                                                                                                                                                                                                                                                                                                                                                                                                                                                                                                                                                                                                                                                                                                                                                                                                                                                                                                                                                                                                                                                                                                                                                                                                                                                                                                                                                                                                                                                                                                                                                                                                                                                                                                                                                                                                                                                                                  |  |  |  |  |  |
| B12                                                                                                                                                                                                                                                                                                                                                                  | X                                                                                                                                                                                                                        |                | Stairs & Railings none                                                                                                                                                                                                                                                                                                                                                                                                                                                                                                                                                                                                                                                                                                                                                                                                                                                                                                                                                                                                                                                                                                                                                                                                                                                                                                                                                                                                                                                                                                                                                                                                                                                                                                                                                                                                                                                                                                                                                                                                                                                 |  |  |  |  |  |
| B13 _                                                                                                                                                                                                                                                                                                                                                                | X<br>n C                                                                                                                                                                                                                 | <u> </u>       | Paint/Caulking/Sealants                                                                                                                                                                                                                                                                                                                                                                                                                                                                                                                                                                                                                                                                                                                                                                                                                                                                                                                                                                                                                                                                                                                                                                                                                                                                                                                                                                                                                                                                                                                                                                                                                                                                                                                                                                                                                                                                                                                                                                                                                                                |  |  |  |  |  |
| GARAGE & CARPORT                                                                                                                                                                                                                                                                                                                                                     |                                                                                                                                                                                                                          |                |                                                                                                                                                                                                                                                                                                                                                                                                                                                                                                                                                                                                                                                                                                                                                                                                                                                                                                                                                                                                                                                                                                                                                                                                                                                                                                                                                                                                                                                                                                                                                                                                                                                                                                                                                                                                                                                                                                                                                                                                                                                                        |  |  |  |  |  |
| Item #                                                                                                                                                                                                                                                                                                                                                               | Satisfactory                                                                                                                                                                                                             | See<br>Summary | <u>ITEM</u> <<>>>                                                                                                                                                                                                                                                                                                                                                                                                                                                                                                                                                                                                                                                                                                                                                                                                                                                                                                                                                                                                                                                                                                                                                                                                                                                                                                                                                                                                                                                                                                                                                                                                                                                                                                                                                                                                                                                                                                                                                                                                                                                      |  |  |  |  |  |
| C01                                                                                                                                                                                                                                                                                                                                                                  | Х                                                                                                                                                                                                                        | X              | Ceiling & Walls                                                                                                                                                                                                                                                                                                                                                                                                                                                                                                                                                                                                                                                                                                                                                                                                                                                                                                                                                                                                                                                                                                                                                                                                                                                                                                                                                                                                                                                                                                                                                                                                                                                                                                                                                                                                                                                                                                                                                                                                                                                        |  |  |  |  |  |
| C02                                                                                                                                                                                                                                                                                                                                                                  | X                                                                                                                                                                                                                        |                | Floor                                                                                                                                                                                                                                                                                                                                                                                                                                                                                                                                                                                                                                                                                                                                                                                                                                                                                                                                                                                                                                                                                                                                                                                                                                                                                                                                                                                                                                                                                                                                                                                                                                                                                                                                                                                                                                                                                                                                                                                                                                                                  |  |  |  |  |  |
| C03                                                                                                                                                                                                                                                                                                                                                                  | X                                                                                                                                                                                                                        |                | <u>Door &amp; Frame</u>                                                                                                                                                                                                                                                                                                                                                                                                                                                                                                                                                                                                                                                                                                                                                                                                                                                                                                                                                                                                                                                                                                                                                                                                                                                                                                                                                                                                                                                                                                                                                                                                                                                                                                                                                                                                                                                                                                                                                                                                                                                |  |  |  |  |  |
| C04                                                                                                                                                                                                                                                                                                                                                                  | X                                                                                                                                                                                                                        |                | Opener(s) none                                                                                                                                                                                                                                                                                                                                                                                                                                                                                                                                                                                                                                                                                                                                                                                                                                                                                                                                                                                                                                                                                                                                                                                                                                                                                                                                                                                                                                                                                                                                                                                                                                                                                                                                                                                                                                                                                                                                                                                                                                                         |  |  |  |  |  |
| C05                                                                                                                                                                                                                                                                                                                                                                  | X                                                                                                                                                                                                                        |                | Safety Reverse                                                                                                                                                                                                                                                                                                                                                                                                                                                                                                                                                                                                                                                                                                                                                                                                                                                                                                                                                                                                                                                                                                                                                                                                                                                                                                                                                                                                                                                                                                                                                                                                                                                                                                                                                                                                                                                                                                                                                                                                                                                         |  |  |  |  |  |