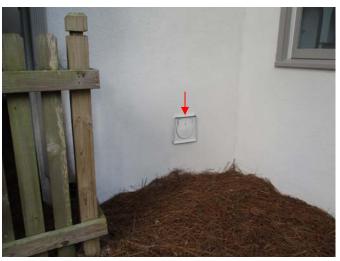

Section B

| STRUCTURE EXTERIOR                                                                                                                                                                                                                                                                                                                                                   |                                                                                                                                                                                                                          |                |                                                                                                                                                                                                                                                                                                                                                                                                                                                                                                                                                                                                                                                                                                                                                                                                                                                                                                                                                                                                                                                                                                                                                                                                                                                                                                                                                                                                                                                                                                                                                                                                                                                                                                                                                                                                                                                                                                                                                                                                                                                                        |  |  |  |  |  |
|----------------------------------------------------------------------------------------------------------------------------------------------------------------------------------------------------------------------------------------------------------------------------------------------------------------------------------------------------------------------|--------------------------------------------------------------------------------------------------------------------------------------------------------------------------------------------------------------------------|----------------|------------------------------------------------------------------------------------------------------------------------------------------------------------------------------------------------------------------------------------------------------------------------------------------------------------------------------------------------------------------------------------------------------------------------------------------------------------------------------------------------------------------------------------------------------------------------------------------------------------------------------------------------------------------------------------------------------------------------------------------------------------------------------------------------------------------------------------------------------------------------------------------------------------------------------------------------------------------------------------------------------------------------------------------------------------------------------------------------------------------------------------------------------------------------------------------------------------------------------------------------------------------------------------------------------------------------------------------------------------------------------------------------------------------------------------------------------------------------------------------------------------------------------------------------------------------------------------------------------------------------------------------------------------------------------------------------------------------------------------------------------------------------------------------------------------------------------------------------------------------------------------------------------------------------------------------------------------------------------------------------------------------------------------------------------------------------|--|--|--|--|--|
| Item #                                                                                                                                                                                                                                                                                                                                                               | Satisfactory                                                                                                                                                                                                             | See<br>Summary | <u>ITEM</u><br>  <<>>>                                                                                                                                                                                                                                                                                                                                                                                                                                                                                                                                                                                                                                                                                                                                                                                                                                                                                                                                                                                                                                                                                                                                                                                                                                                                                                                                                                                                                                                                                                                                                                                                                                                                                                                                                                                                                                                                                                                                                                                                                                                 |  |  |  |  |  |
| NOTE: Normal observation of exterior surfaces is from the ground using binoculars, as necessary. Inspector is not required to walk on roof nor to observe surfaces of chimneys, vents, roof or walls not visible from the ground. In addition, accessories, such as antennae, solar systems, lightning arresters, etc., are not included as part of this inspection. |                                                                                                                                                                                                                          |                |                                                                                                                                                                                                                                                                                                                                                                                                                                                                                                                                                                                                                                                                                                                                                                                                                                                                                                                                                                                                                                                                                                                                                                                                                                                                                                                                                                                                                                                                                                                                                                                                                                                                                                                                                                                                                                                                                                                                                                                                                                                                        |  |  |  |  |  |
| ALSO:                                                                                                                                                                                                                                                                                                                                                                | ALSO: Per the scope of this inspection, this is a visual inspection, which may <u>not</u> detect concealed moisture conditions which could cause or be causing damage to the interiors of the walls, floors or ceilings. |                |                                                                                                                                                                                                                                                                                                                                                                                                                                                                                                                                                                                                                                                                                                                                                                                                                                                                                                                                                                                                                                                                                                                                                                                                                                                                                                                                                                                                                                                                                                                                                                                                                                                                                                                                                                                                                                                                                                                                                                                                                                                                        |  |  |  |  |  |
|                                                                                                                                                                                                                                                                                                                                                                      |                                                                                                                                                                                                                          |                | Roof Style          ☐ gable       Image: ship of the control of the co |  |  |  |  |  |
| B01                                                                                                                                                                                                                                                                                                                                                                  | Χ                                                                                                                                                                                                                        | X              | Roofing Materials                                                                                                                                                                                                                                                                                                                                                                                                                                                                                                                                                                                                                                                                                                                                                                                                                                                                                                                                                                                                                                                                                                                                                                                                                                                                                                                                                                                                                                                                                                                                                                                                                                                                                                                                                                                                                                                                                                                                                                                                                                                      |  |  |  |  |  |
| B02                                                                                                                                                                                                                                                                                                                                                                  |                                                                                                                                                                                                                          | X              | Visible Flashings                                                                                                                                                                                                                                                                                                                                                                                                                                                                                                                                                                                                                                                                                                                                                                                                                                                                                                                                                                                                                                                                                                                                                                                                                                                                                                                                                                                                                                                                                                                                                                                                                                                                                                                                                                                                                                                                                                                                                                                                                                                      |  |  |  |  |  |
| B03                                                                                                                                                                                                                                                                                                                                                                  | X                                                                                                                                                                                                                        | X              | Fireplace Chimneys/ Chimney Caps                                                                                                                                                                                                                                                                                                                                                                                                                                                                                                                                                                                                                                                                                                                                                                                                                                                                                                                                                                                                                                                                                                                                                                                                                                                                                                                                                                                                                                                                                                                                                                                                                                                                                                                                                                                                                                                                                                                                                                                                                                       |  |  |  |  |  |
| B04                                                                                                                                                                                                                                                                                                                                                                  |                                                                                                                                                                                                                          | X              | Vents & Skylights                                                                                                                                                                                                                                                                                                                                                                                                                                                                                                                                                                                                                                                                                                                                                                                                                                                                                                                                                                                                                                                                                                                                                                                                                                                                                                                                                                                                                                                                                                                                                                                                                                                                                                                                                                                                                                                                                                                                                                                                                                                      |  |  |  |  |  |
| B05                                                                                                                                                                                                                                                                                                                                                                  | X                                                                                                                                                                                                                        | <b>X</b>       | Eaves, Soffits, Fascia & Exterior Trim                                                                                                                                                                                                                                                                                                                                                                                                                                                                                                                                                                                                                                                                                                                                                                                                                                                                                                                                                                                                                                                                                                                                                                                                                                                                                                                                                                                                                                                                                                                                                                                                                                                                                                                                                                                                                                                                                                                                                                                                                                 |  |  |  |  |  |
| B06                                                                                                                                                                                                                                                                                                                                                                  |                                                                                                                                                                                                                          | X              | Moisture/Insect Damage                                                                                                                                                                                                                                                                                                                                                                                                                                                                                                                                                                                                                                                                                                                                                                                                                                                                                                                                                                                                                                                                                                                                                                                                                                                                                                                                                                                                                                                                                                                                                                                                                                                                                                                                                                                                                                                                                                                                                                                                                                                 |  |  |  |  |  |
| B07                                                                                                                                                                                                                                                                                                                                                                  |                                                                                                                                                                                                                          | X              | Gutters & Downspouts none                                                                                                                                                                                                                                                                                                                                                                                                                                                                                                                                                                                                                                                                                                                                                                                                                                                                                                                                                                                                                                                                                                                                                                                                                                                                                                                                                                                                                                                                                                                                                                                                                                                                                                                                                                                                                                                                                                                                                                                                                                              |  |  |  |  |  |
| B08                                                                                                                                                                                                                                                                                                                                                                  |                                                                                                                                                                                                                          | X              | Splashblocks, Extensions & Drains                                                                                                                                                                                                                                                                                                                                                                                                                                                                                                                                                                                                                                                                                                                                                                                                                                                                                                                                                                                                                                                                                                                                                                                                                                                                                                                                                                                                                                                                                                                                                                                                                                                                                                                                                                                                                                                                                                                                                                                                                                      |  |  |  |  |  |
| B09                                                                                                                                                                                                                                                                                                                                                                  | X                                                                                                                                                                                                                        | <u> </u>       | Walls (exterior cladding)       □ brick       □ wood       □ composition         □ stucco (hardcoat)       □ EIFS (synthetic stucco)       □ fiber-cement         □ vinyl       □ other:                                                                                                                                                                                                                                                                                                                                                                                                                                                                                                                                                                                                                                                                                                                                                                                                                                                                                                                                                                                                                                                                                                                                                                                                                                                                                                                                                                                                                                                                                                                                                                                                                                                                                                                                                                                                                                                                               |  |  |  |  |  |
| B10                                                                                                                                                                                                                                                                                                                                                                  | Χ                                                                                                                                                                                                                        |                | Door & Window Frames                                                                                                                                                                                                                                                                                                                                                                                                                                                                                                                                                                                                                                                                                                                                                                                                                                                                                                                                                                                                                                                                                                                                                                                                                                                                                                                                                                                                                                                                                                                                                                                                                                                                                                                                                                                                                                                                                                                                                                                                                                                   |  |  |  |  |  |
| B11 _                                                                                                                                                                                                                                                                                                                                                                |                                                                                                                                                                                                                          |                | <u>Decks, Balconies &amp; Porches</u>                                                                                                                                                                                                                                                                                                                                                                                                                                                                                                                                                                                                                                                                                                                                                                                                                                                                                                                                                                                                                                                                                                                                                                                                                                                                                                                                                                                                                                                                                                                                                                                                                                                                                                                                                                                                                                                                                                                                                                                                                                  |  |  |  |  |  |
| B12                                                                                                                                                                                                                                                                                                                                                                  | X                                                                                                                                                                                                                        |                | Stairs & Railings none                                                                                                                                                                                                                                                                                                                                                                                                                                                                                                                                                                                                                                                                                                                                                                                                                                                                                                                                                                                                                                                                                                                                                                                                                                                                                                                                                                                                                                                                                                                                                                                                                                                                                                                                                                                                                                                                                                                                                                                                                                                 |  |  |  |  |  |
| B13 _                                                                                                                                                                                                                                                                                                                                                                | X<br>n C                                                                                                                                                                                                                 | <u> </u>       | Paint/Caulking/Sealants                                                                                                                                                                                                                                                                                                                                                                                                                                                                                                                                                                                                                                                                                                                                                                                                                                                                                                                                                                                                                                                                                                                                                                                                                                                                                                                                                                                                                                                                                                                                                                                                                                                                                                                                                                                                                                                                                                                                                                                                                                                |  |  |  |  |  |
| GARAGE & CARPORT                                                                                                                                                                                                                                                                                                                                                     |                                                                                                                                                                                                                          |                |                                                                                                                                                                                                                                                                                                                                                                                                                                                                                                                                                                                                                                                                                                                                                                                                                                                                                                                                                                                                                                                                                                                                                                                                                                                                                                                                                                                                                                                                                                                                                                                                                                                                                                                                                                                                                                                                                                                                                                                                                                                                        |  |  |  |  |  |
| Item #                                                                                                                                                                                                                                                                                                                                                               | Satisfactory                                                                                                                                                                                                             | See<br>Summary | <u>ITEM</u> <<>>>                                                                                                                                                                                                                                                                                                                                                                                                                                                                                                                                                                                                                                                                                                                                                                                                                                                                                                                                                                                                                                                                                                                                                                                                                                                                                                                                                                                                                                                                                                                                                                                                                                                                                                                                                                                                                                                                                                                                                                                                                                                      |  |  |  |  |  |
| C01                                                                                                                                                                                                                                                                                                                                                                  | Х                                                                                                                                                                                                                        | X              | Ceiling & Walls                                                                                                                                                                                                                                                                                                                                                                                                                                                                                                                                                                                                                                                                                                                                                                                                                                                                                                                                                                                                                                                                                                                                                                                                                                                                                                                                                                                                                                                                                                                                                                                                                                                                                                                                                                                                                                                                                                                                                                                                                                                        |  |  |  |  |  |
| C02                                                                                                                                                                                                                                                                                                                                                                  | X                                                                                                                                                                                                                        |                | Floor                                                                                                                                                                                                                                                                                                                                                                                                                                                                                                                                                                                                                                                                                                                                                                                                                                                                                                                                                                                                                                                                                                                                                                                                                                                                                                                                                                                                                                                                                                                                                                                                                                                                                                                                                                                                                                                                                                                                                                                                                                                                  |  |  |  |  |  |
| C03                                                                                                                                                                                                                                                                                                                                                                  | X                                                                                                                                                                                                                        |                | <u>Door &amp; Frame</u>                                                                                                                                                                                                                                                                                                                                                                                                                                                                                                                                                                                                                                                                                                                                                                                                                                                                                                                                                                                                                                                                                                                                                                                                                                                                                                                                                                                                                                                                                                                                                                                                                                                                                                                                                                                                                                                                                                                                                                                                                                                |  |  |  |  |  |
| C04                                                                                                                                                                                                                                                                                                                                                                  | X                                                                                                                                                                                                                        |                | Opener(s) none                                                                                                                                                                                                                                                                                                                                                                                                                                                                                                                                                                                                                                                                                                                                                                                                                                                                                                                                                                                                                                                                                                                                                                                                                                                                                                                                                                                                                                                                                                                                                                                                                                                                                                                                                                                                                                                                                                                                                                                                                                                         |  |  |  |  |  |
| C05                                                                                                                                                                                                                                                                                                                                                                  | X                                                                                                                                                                                                                        |                | Safety Reverse                                                                                                                                                                                                                                                                                                                                                                                                                                                                                                                                                                                                                                                                                                                                                                                                                                                                                                                                                                                                                                                                                                                                                                                                                                                                                                                                                                                                                                                                                                                                                                                                                                                                                                                                                                                                                                                                                                                                                                                                                                                         |  |  |  |  |  |