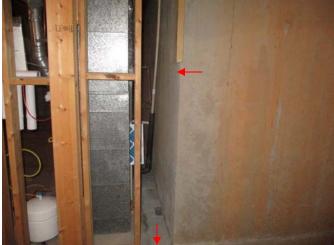

Section B

| STRUCTURE EXTERIOR                                                                                                                                                                                                                                                                                                                                                   |                                                                                                                                                                                                                          |                |                                                                                                                                                                                                                                                                                                                                                                                                                                                                                                                                                                                                                                                                                                                                                                                                                                                                                                                                                                                                                                                                                                                                                                                                                                                                                                                                                                                                                                                                                                                                                                                                                                                                                                                                                                                                                                                                                                                                                                                                                                                                        |  |  |  |  |  |
|----------------------------------------------------------------------------------------------------------------------------------------------------------------------------------------------------------------------------------------------------------------------------------------------------------------------------------------------------------------------|--------------------------------------------------------------------------------------------------------------------------------------------------------------------------------------------------------------------------|----------------|------------------------------------------------------------------------------------------------------------------------------------------------------------------------------------------------------------------------------------------------------------------------------------------------------------------------------------------------------------------------------------------------------------------------------------------------------------------------------------------------------------------------------------------------------------------------------------------------------------------------------------------------------------------------------------------------------------------------------------------------------------------------------------------------------------------------------------------------------------------------------------------------------------------------------------------------------------------------------------------------------------------------------------------------------------------------------------------------------------------------------------------------------------------------------------------------------------------------------------------------------------------------------------------------------------------------------------------------------------------------------------------------------------------------------------------------------------------------------------------------------------------------------------------------------------------------------------------------------------------------------------------------------------------------------------------------------------------------------------------------------------------------------------------------------------------------------------------------------------------------------------------------------------------------------------------------------------------------------------------------------------------------------------------------------------------------|--|--|--|--|--|
| Item #                                                                                                                                                                                                                                                                                                                                                               | Satisfactory                                                                                                                                                                                                             | See<br>Summary | <u>ITEM</u><br>  <<>>>                                                                                                                                                                                                                                                                                                                                                                                                                                                                                                                                                                                                                                                                                                                                                                                                                                                                                                                                                                                                                                                                                                                                                                                                                                                                                                                                                                                                                                                                                                                                                                                                                                                                                                                                                                                                                                                                                                                                                                                                                                                 |  |  |  |  |  |
| NOTE: Normal observation of exterior surfaces is from the ground using binoculars, as necessary. Inspector is not required to walk on roof nor to observe surfaces of chimneys, vents, roof or walls not visible from the ground. In addition, accessories, such as antennae, solar systems, lightning arresters, etc., are not included as part of this inspection. |                                                                                                                                                                                                                          |                |                                                                                                                                                                                                                                                                                                                                                                                                                                                                                                                                                                                                                                                                                                                                                                                                                                                                                                                                                                                                                                                                                                                                                                                                                                                                                                                                                                                                                                                                                                                                                                                                                                                                                                                                                                                                                                                                                                                                                                                                                                                                        |  |  |  |  |  |
| ALSO:                                                                                                                                                                                                                                                                                                                                                                | ALSO: Per the scope of this inspection, this is a visual inspection, which may <u>not</u> detect concealed moisture conditions which could cause or be causing damage to the interiors of the walls, floors or ceilings. |                |                                                                                                                                                                                                                                                                                                                                                                                                                                                                                                                                                                                                                                                                                                                                                                                                                                                                                                                                                                                                                                                                                                                                                                                                                                                                                                                                                                                                                                                                                                                                                                                                                                                                                                                                                                                                                                                                                                                                                                                                                                                                        |  |  |  |  |  |
|                                                                                                                                                                                                                                                                                                                                                                      |                                                                                                                                                                                                                          |                | Roof Style          ☐ gable       Image: ship of the control of the co |  |  |  |  |  |
| B01                                                                                                                                                                                                                                                                                                                                                                  | Χ                                                                                                                                                                                                                        | X              | Roofing Materials                                                                                                                                                                                                                                                                                                                                                                                                                                                                                                                                                                                                                                                                                                                                                                                                                                                                                                                                                                                                                                                                                                                                                                                                                                                                                                                                                                                                                                                                                                                                                                                                                                                                                                                                                                                                                                                                                                                                                                                                                                                      |  |  |  |  |  |
| B02                                                                                                                                                                                                                                                                                                                                                                  |                                                                                                                                                                                                                          | X              | Visible Flashings                                                                                                                                                                                                                                                                                                                                                                                                                                                                                                                                                                                                                                                                                                                                                                                                                                                                                                                                                                                                                                                                                                                                                                                                                                                                                                                                                                                                                                                                                                                                                                                                                                                                                                                                                                                                                                                                                                                                                                                                                                                      |  |  |  |  |  |
| B03                                                                                                                                                                                                                                                                                                                                                                  | X                                                                                                                                                                                                                        | X              | Fireplace Chimneys/ Chimney Caps                                                                                                                                                                                                                                                                                                                                                                                                                                                                                                                                                                                                                                                                                                                                                                                                                                                                                                                                                                                                                                                                                                                                                                                                                                                                                                                                                                                                                                                                                                                                                                                                                                                                                                                                                                                                                                                                                                                                                                                                                                       |  |  |  |  |  |
| B04                                                                                                                                                                                                                                                                                                                                                                  |                                                                                                                                                                                                                          | X              | Vents & Skylights                                                                                                                                                                                                                                                                                                                                                                                                                                                                                                                                                                                                                                                                                                                                                                                                                                                                                                                                                                                                                                                                                                                                                                                                                                                                                                                                                                                                                                                                                                                                                                                                                                                                                                                                                                                                                                                                                                                                                                                                                                                      |  |  |  |  |  |
| B05                                                                                                                                                                                                                                                                                                                                                                  | X                                                                                                                                                                                                                        | <b>X</b>       | Eaves, Soffits, Fascia & Exterior Trim                                                                                                                                                                                                                                                                                                                                                                                                                                                                                                                                                                                                                                                                                                                                                                                                                                                                                                                                                                                                                                                                                                                                                                                                                                                                                                                                                                                                                                                                                                                                                                                                                                                                                                                                                                                                                                                                                                                                                                                                                                 |  |  |  |  |  |
| B06                                                                                                                                                                                                                                                                                                                                                                  |                                                                                                                                                                                                                          | X              | Moisture/Insect Damage                                                                                                                                                                                                                                                                                                                                                                                                                                                                                                                                                                                                                                                                                                                                                                                                                                                                                                                                                                                                                                                                                                                                                                                                                                                                                                                                                                                                                                                                                                                                                                                                                                                                                                                                                                                                                                                                                                                                                                                                                                                 |  |  |  |  |  |
| B07                                                                                                                                                                                                                                                                                                                                                                  |                                                                                                                                                                                                                          | X              | Gutters & Downspouts none                                                                                                                                                                                                                                                                                                                                                                                                                                                                                                                                                                                                                                                                                                                                                                                                                                                                                                                                                                                                                                                                                                                                                                                                                                                                                                                                                                                                                                                                                                                                                                                                                                                                                                                                                                                                                                                                                                                                                                                                                                              |  |  |  |  |  |
| B08                                                                                                                                                                                                                                                                                                                                                                  |                                                                                                                                                                                                                          | X              | Splashblocks, Extensions & Drains                                                                                                                                                                                                                                                                                                                                                                                                                                                                                                                                                                                                                                                                                                                                                                                                                                                                                                                                                                                                                                                                                                                                                                                                                                                                                                                                                                                                                                                                                                                                                                                                                                                                                                                                                                                                                                                                                                                                                                                                                                      |  |  |  |  |  |
| B09                                                                                                                                                                                                                                                                                                                                                                  | X                                                                                                                                                                                                                        | <u> </u>       | Walls (exterior cladding)       □ brick       □ wood       □ composition         □ stucco (hardcoat)       □ EIFS (synthetic stucco)       □ fiber-cement         □ vinyl       □ other:                                                                                                                                                                                                                                                                                                                                                                                                                                                                                                                                                                                                                                                                                                                                                                                                                                                                                                                                                                                                                                                                                                                                                                                                                                                                                                                                                                                                                                                                                                                                                                                                                                                                                                                                                                                                                                                                               |  |  |  |  |  |
| B10                                                                                                                                                                                                                                                                                                                                                                  | Χ                                                                                                                                                                                                                        |                | Door & Window Frames                                                                                                                                                                                                                                                                                                                                                                                                                                                                                                                                                                                                                                                                                                                                                                                                                                                                                                                                                                                                                                                                                                                                                                                                                                                                                                                                                                                                                                                                                                                                                                                                                                                                                                                                                                                                                                                                                                                                                                                                                                                   |  |  |  |  |  |
| B11 _                                                                                                                                                                                                                                                                                                                                                                |                                                                                                                                                                                                                          |                | <u>Decks, Balconies &amp; Porches</u>                                                                                                                                                                                                                                                                                                                                                                                                                                                                                                                                                                                                                                                                                                                                                                                                                                                                                                                                                                                                                                                                                                                                                                                                                                                                                                                                                                                                                                                                                                                                                                                                                                                                                                                                                                                                                                                                                                                                                                                                                                  |  |  |  |  |  |
| B12                                                                                                                                                                                                                                                                                                                                                                  | X                                                                                                                                                                                                                        |                | Stairs & Railings none                                                                                                                                                                                                                                                                                                                                                                                                                                                                                                                                                                                                                                                                                                                                                                                                                                                                                                                                                                                                                                                                                                                                                                                                                                                                                                                                                                                                                                                                                                                                                                                                                                                                                                                                                                                                                                                                                                                                                                                                                                                 |  |  |  |  |  |
| B13 _                                                                                                                                                                                                                                                                                                                                                                | X<br>n C                                                                                                                                                                                                                 | <u> </u>       | Paint/Caulking/Sealants                                                                                                                                                                                                                                                                                                                                                                                                                                                                                                                                                                                                                                                                                                                                                                                                                                                                                                                                                                                                                                                                                                                                                                                                                                                                                                                                                                                                                                                                                                                                                                                                                                                                                                                                                                                                                                                                                                                                                                                                                                                |  |  |  |  |  |
| GARAGE & CARPORT                                                                                                                                                                                                                                                                                                                                                     |                                                                                                                                                                                                                          |                |                                                                                                                                                                                                                                                                                                                                                                                                                                                                                                                                                                                                                                                                                                                                                                                                                                                                                                                                                                                                                                                                                                                                                                                                                                                                                                                                                                                                                                                                                                                                                                                                                                                                                                                                                                                                                                                                                                                                                                                                                                                                        |  |  |  |  |  |
| Item #                                                                                                                                                                                                                                                                                                                                                               | Satisfactory                                                                                                                                                                                                             | See<br>Summary | <u>ITEM</u> <<>>>                                                                                                                                                                                                                                                                                                                                                                                                                                                                                                                                                                                                                                                                                                                                                                                                                                                                                                                                                                                                                                                                                                                                                                                                                                                                                                                                                                                                                                                                                                                                                                                                                                                                                                                                                                                                                                                                                                                                                                                                                                                      |  |  |  |  |  |
| C01                                                                                                                                                                                                                                                                                                                                                                  | Х                                                                                                                                                                                                                        | X              | Ceiling & Walls                                                                                                                                                                                                                                                                                                                                                                                                                                                                                                                                                                                                                                                                                                                                                                                                                                                                                                                                                                                                                                                                                                                                                                                                                                                                                                                                                                                                                                                                                                                                                                                                                                                                                                                                                                                                                                                                                                                                                                                                                                                        |  |  |  |  |  |
| C02                                                                                                                                                                                                                                                                                                                                                                  | X                                                                                                                                                                                                                        |                | Floor                                                                                                                                                                                                                                                                                                                                                                                                                                                                                                                                                                                                                                                                                                                                                                                                                                                                                                                                                                                                                                                                                                                                                                                                                                                                                                                                                                                                                                                                                                                                                                                                                                                                                                                                                                                                                                                                                                                                                                                                                                                                  |  |  |  |  |  |
| C03                                                                                                                                                                                                                                                                                                                                                                  | X                                                                                                                                                                                                                        |                | <u>Door &amp; Frame</u>                                                                                                                                                                                                                                                                                                                                                                                                                                                                                                                                                                                                                                                                                                                                                                                                                                                                                                                                                                                                                                                                                                                                                                                                                                                                                                                                                                                                                                                                                                                                                                                                                                                                                                                                                                                                                                                                                                                                                                                                                                                |  |  |  |  |  |
| C04                                                                                                                                                                                                                                                                                                                                                                  | X                                                                                                                                                                                                                        |                | Opener(s) none                                                                                                                                                                                                                                                                                                                                                                                                                                                                                                                                                                                                                                                                                                                                                                                                                                                                                                                                                                                                                                                                                                                                                                                                                                                                                                                                                                                                                                                                                                                                                                                                                                                                                                                                                                                                                                                                                                                                                                                                                                                         |  |  |  |  |  |
| C05                                                                                                                                                                                                                                                                                                                                                                  | X                                                                                                                                                                                                                        |                | Safety Reverse                                                                                                                                                                                                                                                                                                                                                                                                                                                                                                                                                                                                                                                                                                                                                                                                                                                                                                                                                                                                                                                                                                                                                                                                                                                                                                                                                                                                                                                                                                                                                                                                                                                                                                                                                                                                                                                                                                                                                                                                                                                         |  |  |  |  |  |