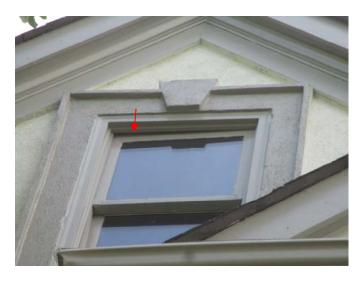

Section B

| STRUCTURE EXTERIOR                                                                                                                                                                                                                                                                                                                                                   |                                                                                                                                                                                                                          |                |                                                                                                                                                                                                                                                                                                                                                                                                                                                                                                                                                                                                                                                                                                                                                                                                                                                                                                                                                                                                                                                                                                                                                                                                                                                                                                                                                                                                                                                                                                                                                                                                                                                                                                                                                                                                                                                                                                                                                                                                                                                                        |  |  |  |  |  |
|----------------------------------------------------------------------------------------------------------------------------------------------------------------------------------------------------------------------------------------------------------------------------------------------------------------------------------------------------------------------|--------------------------------------------------------------------------------------------------------------------------------------------------------------------------------------------------------------------------|----------------|------------------------------------------------------------------------------------------------------------------------------------------------------------------------------------------------------------------------------------------------------------------------------------------------------------------------------------------------------------------------------------------------------------------------------------------------------------------------------------------------------------------------------------------------------------------------------------------------------------------------------------------------------------------------------------------------------------------------------------------------------------------------------------------------------------------------------------------------------------------------------------------------------------------------------------------------------------------------------------------------------------------------------------------------------------------------------------------------------------------------------------------------------------------------------------------------------------------------------------------------------------------------------------------------------------------------------------------------------------------------------------------------------------------------------------------------------------------------------------------------------------------------------------------------------------------------------------------------------------------------------------------------------------------------------------------------------------------------------------------------------------------------------------------------------------------------------------------------------------------------------------------------------------------------------------------------------------------------------------------------------------------------------------------------------------------------|--|--|--|--|--|
| Item #                                                                                                                                                                                                                                                                                                                                                               | Satisfactory                                                                                                                                                                                                             | See<br>Summary | <u>ITEM</u><br>  <<>>>                                                                                                                                                                                                                                                                                                                                                                                                                                                                                                                                                                                                                                                                                                                                                                                                                                                                                                                                                                                                                                                                                                                                                                                                                                                                                                                                                                                                                                                                                                                                                                                                                                                                                                                                                                                                                                                                                                                                                                                                                                                 |  |  |  |  |  |
| NOTE: Normal observation of exterior surfaces is from the ground using binoculars, as necessary. Inspector is not required to walk on roof nor to observe surfaces of chimneys, vents, roof or walls not visible from the ground. In addition, accessories, such as antennae, solar systems, lightning arresters, etc., are not included as part of this inspection. |                                                                                                                                                                                                                          |                |                                                                                                                                                                                                                                                                                                                                                                                                                                                                                                                                                                                                                                                                                                                                                                                                                                                                                                                                                                                                                                                                                                                                                                                                                                                                                                                                                                                                                                                                                                                                                                                                                                                                                                                                                                                                                                                                                                                                                                                                                                                                        |  |  |  |  |  |
| ALSO:                                                                                                                                                                                                                                                                                                                                                                | ALSO: Per the scope of this inspection, this is a visual inspection, which may <u>not</u> detect concealed moisture conditions which could cause or be causing damage to the interiors of the walls, floors or ceilings. |                |                                                                                                                                                                                                                                                                                                                                                                                                                                                                                                                                                                                                                                                                                                                                                                                                                                                                                                                                                                                                                                                                                                                                                                                                                                                                                                                                                                                                                                                                                                                                                                                                                                                                                                                                                                                                                                                                                                                                                                                                                                                                        |  |  |  |  |  |
|                                                                                                                                                                                                                                                                                                                                                                      |                                                                                                                                                                                                                          |                | Roof Style          ☐ gable       Image: ship of the control of the co |  |  |  |  |  |
| B01                                                                                                                                                                                                                                                                                                                                                                  | Χ                                                                                                                                                                                                                        | X              | Roofing Materials                                                                                                                                                                                                                                                                                                                                                                                                                                                                                                                                                                                                                                                                                                                                                                                                                                                                                                                                                                                                                                                                                                                                                                                                                                                                                                                                                                                                                                                                                                                                                                                                                                                                                                                                                                                                                                                                                                                                                                                                                                                      |  |  |  |  |  |
| B02                                                                                                                                                                                                                                                                                                                                                                  |                                                                                                                                                                                                                          | X              | Visible Flashings                                                                                                                                                                                                                                                                                                                                                                                                                                                                                                                                                                                                                                                                                                                                                                                                                                                                                                                                                                                                                                                                                                                                                                                                                                                                                                                                                                                                                                                                                                                                                                                                                                                                                                                                                                                                                                                                                                                                                                                                                                                      |  |  |  |  |  |
| B03                                                                                                                                                                                                                                                                                                                                                                  | X                                                                                                                                                                                                                        | X              | Fireplace Chimneys/ Chimney Caps                                                                                                                                                                                                                                                                                                                                                                                                                                                                                                                                                                                                                                                                                                                                                                                                                                                                                                                                                                                                                                                                                                                                                                                                                                                                                                                                                                                                                                                                                                                                                                                                                                                                                                                                                                                                                                                                                                                                                                                                                                       |  |  |  |  |  |
| B04                                                                                                                                                                                                                                                                                                                                                                  |                                                                                                                                                                                                                          | X              | Vents & Skylights                                                                                                                                                                                                                                                                                                                                                                                                                                                                                                                                                                                                                                                                                                                                                                                                                                                                                                                                                                                                                                                                                                                                                                                                                                                                                                                                                                                                                                                                                                                                                                                                                                                                                                                                                                                                                                                                                                                                                                                                                                                      |  |  |  |  |  |
| B05                                                                                                                                                                                                                                                                                                                                                                  | X                                                                                                                                                                                                                        | <b>X</b>       | Eaves, Soffits, Fascia & Exterior Trim                                                                                                                                                                                                                                                                                                                                                                                                                                                                                                                                                                                                                                                                                                                                                                                                                                                                                                                                                                                                                                                                                                                                                                                                                                                                                                                                                                                                                                                                                                                                                                                                                                                                                                                                                                                                                                                                                                                                                                                                                                 |  |  |  |  |  |
| B06                                                                                                                                                                                                                                                                                                                                                                  |                                                                                                                                                                                                                          | X              | Moisture/Insect Damage                                                                                                                                                                                                                                                                                                                                                                                                                                                                                                                                                                                                                                                                                                                                                                                                                                                                                                                                                                                                                                                                                                                                                                                                                                                                                                                                                                                                                                                                                                                                                                                                                                                                                                                                                                                                                                                                                                                                                                                                                                                 |  |  |  |  |  |
| B07                                                                                                                                                                                                                                                                                                                                                                  |                                                                                                                                                                                                                          | X              | Gutters & Downspouts none                                                                                                                                                                                                                                                                                                                                                                                                                                                                                                                                                                                                                                                                                                                                                                                                                                                                                                                                                                                                                                                                                                                                                                                                                                                                                                                                                                                                                                                                                                                                                                                                                                                                                                                                                                                                                                                                                                                                                                                                                                              |  |  |  |  |  |
| B08                                                                                                                                                                                                                                                                                                                                                                  |                                                                                                                                                                                                                          | X              | Splashblocks, Extensions & Drains                                                                                                                                                                                                                                                                                                                                                                                                                                                                                                                                                                                                                                                                                                                                                                                                                                                                                                                                                                                                                                                                                                                                                                                                                                                                                                                                                                                                                                                                                                                                                                                                                                                                                                                                                                                                                                                                                                                                                                                                                                      |  |  |  |  |  |
| B09                                                                                                                                                                                                                                                                                                                                                                  | X                                                                                                                                                                                                                        | <u> </u>       | Walls (exterior cladding)       □ brick       □ wood       □ composition         □ stucco (hardcoat)       □ EIFS (synthetic stucco)       □ fiber-cement         □ vinyl       □ other:                                                                                                                                                                                                                                                                                                                                                                                                                                                                                                                                                                                                                                                                                                                                                                                                                                                                                                                                                                                                                                                                                                                                                                                                                                                                                                                                                                                                                                                                                                                                                                                                                                                                                                                                                                                                                                                                               |  |  |  |  |  |
| B10                                                                                                                                                                                                                                                                                                                                                                  | Χ                                                                                                                                                                                                                        |                | Door & Window Frames                                                                                                                                                                                                                                                                                                                                                                                                                                                                                                                                                                                                                                                                                                                                                                                                                                                                                                                                                                                                                                                                                                                                                                                                                                                                                                                                                                                                                                                                                                                                                                                                                                                                                                                                                                                                                                                                                                                                                                                                                                                   |  |  |  |  |  |
| B11 _                                                                                                                                                                                                                                                                                                                                                                |                                                                                                                                                                                                                          |                | <u>Decks, Balconies &amp; Porches</u>                                                                                                                                                                                                                                                                                                                                                                                                                                                                                                                                                                                                                                                                                                                                                                                                                                                                                                                                                                                                                                                                                                                                                                                                                                                                                                                                                                                                                                                                                                                                                                                                                                                                                                                                                                                                                                                                                                                                                                                                                                  |  |  |  |  |  |
| B12                                                                                                                                                                                                                                                                                                                                                                  | X                                                                                                                                                                                                                        |                | Stairs & Railings none                                                                                                                                                                                                                                                                                                                                                                                                                                                                                                                                                                                                                                                                                                                                                                                                                                                                                                                                                                                                                                                                                                                                                                                                                                                                                                                                                                                                                                                                                                                                                                                                                                                                                                                                                                                                                                                                                                                                                                                                                                                 |  |  |  |  |  |
| B13 _                                                                                                                                                                                                                                                                                                                                                                | X<br>n C                                                                                                                                                                                                                 | <u> </u>       | Paint/Caulking/Sealants                                                                                                                                                                                                                                                                                                                                                                                                                                                                                                                                                                                                                                                                                                                                                                                                                                                                                                                                                                                                                                                                                                                                                                                                                                                                                                                                                                                                                                                                                                                                                                                                                                                                                                                                                                                                                                                                                                                                                                                                                                                |  |  |  |  |  |
| GARAGE & CARPORT                                                                                                                                                                                                                                                                                                                                                     |                                                                                                                                                                                                                          |                |                                                                                                                                                                                                                                                                                                                                                                                                                                                                                                                                                                                                                                                                                                                                                                                                                                                                                                                                                                                                                                                                                                                                                                                                                                                                                                                                                                                                                                                                                                                                                                                                                                                                                                                                                                                                                                                                                                                                                                                                                                                                        |  |  |  |  |  |
| Item #                                                                                                                                                                                                                                                                                                                                                               | Satisfactory                                                                                                                                                                                                             | See<br>Summary | <u>ITEM</u> <<>>>                                                                                                                                                                                                                                                                                                                                                                                                                                                                                                                                                                                                                                                                                                                                                                                                                                                                                                                                                                                                                                                                                                                                                                                                                                                                                                                                                                                                                                                                                                                                                                                                                                                                                                                                                                                                                                                                                                                                                                                                                                                      |  |  |  |  |  |
| C01                                                                                                                                                                                                                                                                                                                                                                  | Х                                                                                                                                                                                                                        | X              | Ceiling & Walls                                                                                                                                                                                                                                                                                                                                                                                                                                                                                                                                                                                                                                                                                                                                                                                                                                                                                                                                                                                                                                                                                                                                                                                                                                                                                                                                                                                                                                                                                                                                                                                                                                                                                                                                                                                                                                                                                                                                                                                                                                                        |  |  |  |  |  |
| C02                                                                                                                                                                                                                                                                                                                                                                  | X                                                                                                                                                                                                                        |                | Floor                                                                                                                                                                                                                                                                                                                                                                                                                                                                                                                                                                                                                                                                                                                                                                                                                                                                                                                                                                                                                                                                                                                                                                                                                                                                                                                                                                                                                                                                                                                                                                                                                                                                                                                                                                                                                                                                                                                                                                                                                                                                  |  |  |  |  |  |
| C03                                                                                                                                                                                                                                                                                                                                                                  | X                                                                                                                                                                                                                        |                | <u>Door &amp; Frame</u>                                                                                                                                                                                                                                                                                                                                                                                                                                                                                                                                                                                                                                                                                                                                                                                                                                                                                                                                                                                                                                                                                                                                                                                                                                                                                                                                                                                                                                                                                                                                                                                                                                                                                                                                                                                                                                                                                                                                                                                                                                                |  |  |  |  |  |
| C04                                                                                                                                                                                                                                                                                                                                                                  | X                                                                                                                                                                                                                        |                | Opener(s) none                                                                                                                                                                                                                                                                                                                                                                                                                                                                                                                                                                                                                                                                                                                                                                                                                                                                                                                                                                                                                                                                                                                                                                                                                                                                                                                                                                                                                                                                                                                                                                                                                                                                                                                                                                                                                                                                                                                                                                                                                                                         |  |  |  |  |  |
| C05                                                                                                                                                                                                                                                                                                                                                                  | X                                                                                                                                                                                                                        |                | Safety Reverse                                                                                                                                                                                                                                                                                                                                                                                                                                                                                                                                                                                                                                                                                                                                                                                                                                                                                                                                                                                                                                                                                                                                                                                                                                                                                                                                                                                                                                                                                                                                                                                                                                                                                                                                                                                                                                                                                                                                                                                                                                                         |  |  |  |  |  |