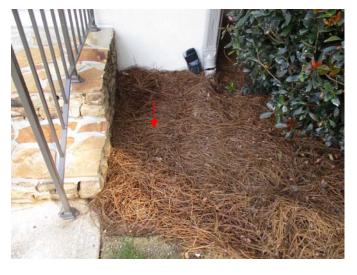

## **OUTSIDE GROUNDS**

| Item # | Satisfactory | See<br>Summary | <u>ITEM</u><br><<                                                                                                                                                                                                                                                                                                                                                                    | COMMENTS                    |                | >>                                  |  |  |  |
|--------|--------------|----------------|--------------------------------------------------------------------------------------------------------------------------------------------------------------------------------------------------------------------------------------------------------------------------------------------------------------------------------------------------------------------------------------|-----------------------------|----------------|-------------------------------------|--|--|--|
| A01    |              | X              | <b>Drainage &amp; Grad</b>                                                                                                                                                                                                                                                                                                                                                           | ing (as affect building)    |                |                                     |  |  |  |
|        |              |                | NOTE: Soil grading is to be installed and maintained sloping downward from the foundation such that water will flow away from the building. In addition, since soil and mulch contain moisture, it needs to be eight (8) inches minimum below the bottom sill or wood framing members or at least six (6) inches below the siding.                                                   |                             |                |                                     |  |  |  |
| A02    |              | X              | Trees, Shrubs, and other Vegetation (as affect building)                                                                                                                                                                                                                                                                                                                             |                             |                |                                     |  |  |  |
|        |              |                | NOTE: Trees or bushes growing too close or hanging over the house can cause damage to the foundation, siding or roof. Large trees within ten (10) feet of the house should be considered for removal; others need to be trimmed away from contact with the house, and should be clear for at least 18 inches around and four (4) feet above the exterior air conditioning equipment. |                             |                |                                     |  |  |  |
| A03    | Χ            |                | Retaining Walls                                                                                                                                                                                                                                                                                                                                                                      | none (as affect building)   |                | treated timber                      |  |  |  |
| A04    |              | X              | <b>Driveway</b>                                                                                                                                                                                                                                                                                                                                                                      | ☐ concrete                  | ☐ asphalt      | gravel or dirt                      |  |  |  |
|        |              |                |                                                                                                                                                                                                                                                                                                                                                                                      | ☐ brick or pavers           |                |                                     |  |  |  |
| A05    | Χ            |                | <u>Walks</u>                                                                                                                                                                                                                                                                                                                                                                         | □ concrete                  | ☐ brick        | none                                |  |  |  |
|        |              |                |                                                                                                                                                                                                                                                                                                                                                                                      | typical cracks              | other:         |                                     |  |  |  |
| A06    | X            | X              | <u>Patios, <mark>Stoop</mark>s</u><br><u>&amp; Steps</u>                                                                                                                                                                                                                                                                                                                             |                             | ⊠ right & rear | ⊠ stone/concrete                    |  |  |  |
|        |              |                |                                                                                                                                                                                                                                                                                                                                                                                      | ⊠ <mark>void in soil</mark> | none           | typical cracks                      |  |  |  |
| A07    | Χ            |                | <u>Fences</u>                                                                                                                                                                                                                                                                                                                                                                        |                             | chain link     | $oxed{oxed}$ wood $oxed{oxed}$ none |  |  |  |