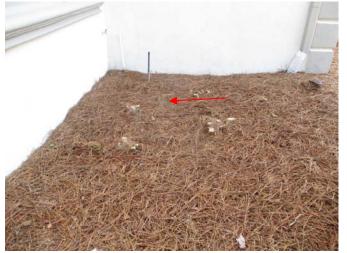

## **OUTSIDE GROUNDS**

| Item # | Satisfactory | See<br>Summary | <u>ITEM</u><br><<                                                                                                                                                                                                                                                                                                                                                                    | COMMENTS                    |                | >>                                  |  |  |  |
|--------|--------------|----------------|--------------------------------------------------------------------------------------------------------------------------------------------------------------------------------------------------------------------------------------------------------------------------------------------------------------------------------------------------------------------------------------|-----------------------------|----------------|-------------------------------------|--|--|--|
| A01    |              | X              | <b>Drainage &amp; Grad</b>                                                                                                                                                                                                                                                                                                                                                           | ing (as affect building)    |                |                                     |  |  |  |
|        |              |                | NOTE: Soil grading is to be installed and maintained sloping downward from the foundation such that water will flow away from the building. In addition, since soil and mulch contain moisture, it needs to be eight (8) inches minimum below the bottom sill or wood framing members or at least six (6) inches below the siding.                                                   |                             |                |                                     |  |  |  |
| A02    |              | X              | Trees, Shrubs, and other Vegetation (as affect building)                                                                                                                                                                                                                                                                                                                             |                             |                |                                     |  |  |  |
|        |              |                | NOTE: Trees or bushes growing too close or hanging over the house can cause damage to the foundation, siding or roof. Large trees within ten (10) feet of the house should be considered for removal; others need to be trimmed away from contact with the house, and should be clear for at least 18 inches around and four (4) feet above the exterior air conditioning equipment. |                             |                |                                     |  |  |  |
| A03    | Χ            |                | Retaining Walls                                                                                                                                                                                                                                                                                                                                                                      | none (as affect building)   |                | treated timber                      |  |  |  |
| A04    |              | X              | <b>Driveway</b>                                                                                                                                                                                                                                                                                                                                                                      | ☐ concrete                  | ☐ asphalt      | gravel or dirt                      |  |  |  |
|        |              |                |                                                                                                                                                                                                                                                                                                                                                                                      | ☐ brick or pavers           |                |                                     |  |  |  |
| A05    | Χ            |                | <u>Walks</u>                                                                                                                                                                                                                                                                                                                                                                         | □ concrete                  | ☐ brick        | none                                |  |  |  |
|        |              |                |                                                                                                                                                                                                                                                                                                                                                                                      | typical cracks              | other:         |                                     |  |  |  |
| A06    | X            | X              | <u>Patios, <mark>Stoop</mark>s</u><br><u>&amp; Steps</u>                                                                                                                                                                                                                                                                                                                             |                             | ⊠ right & rear | ⊠ stone/concrete                    |  |  |  |
|        |              |                |                                                                                                                                                                                                                                                                                                                                                                                      | ⊠ <mark>void in soil</mark> | none           | typical cracks                      |  |  |  |
| A07    | Χ            |                | <u>Fences</u>                                                                                                                                                                                                                                                                                                                                                                        |                             | chain link     | $oxed{oxed}$ wood $oxed{oxed}$ none |  |  |  |