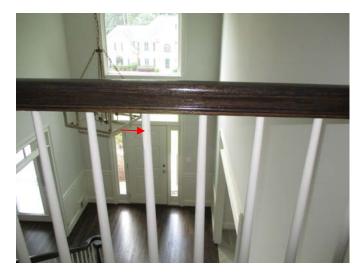

Section B

| STRUCTURE EXTERIOR                                                                                                                                                                                                                                                                                                                                                   |                                                                                                                                                                                                                          |                |                                                                                                                                                                                                                                                                                                                                                                                                                                                                                                                                                                                                                                                                                                                                                                                                                                                                                                                                                                                                                                                                                                                                                                                                                                                                                                                                                                                                                                                                                                                                                                                                                                                                                                                                                                                                                                                                                                                                                                                                                                                                        |  |  |  |  |  |
|----------------------------------------------------------------------------------------------------------------------------------------------------------------------------------------------------------------------------------------------------------------------------------------------------------------------------------------------------------------------|--------------------------------------------------------------------------------------------------------------------------------------------------------------------------------------------------------------------------|----------------|------------------------------------------------------------------------------------------------------------------------------------------------------------------------------------------------------------------------------------------------------------------------------------------------------------------------------------------------------------------------------------------------------------------------------------------------------------------------------------------------------------------------------------------------------------------------------------------------------------------------------------------------------------------------------------------------------------------------------------------------------------------------------------------------------------------------------------------------------------------------------------------------------------------------------------------------------------------------------------------------------------------------------------------------------------------------------------------------------------------------------------------------------------------------------------------------------------------------------------------------------------------------------------------------------------------------------------------------------------------------------------------------------------------------------------------------------------------------------------------------------------------------------------------------------------------------------------------------------------------------------------------------------------------------------------------------------------------------------------------------------------------------------------------------------------------------------------------------------------------------------------------------------------------------------------------------------------------------------------------------------------------------------------------------------------------------|--|--|--|--|--|
| Item #                                                                                                                                                                                                                                                                                                                                                               | Satisfactory                                                                                                                                                                                                             | See<br>Summary | <u>ITEM</u><br>  <<>>>                                                                                                                                                                                                                                                                                                                                                                                                                                                                                                                                                                                                                                                                                                                                                                                                                                                                                                                                                                                                                                                                                                                                                                                                                                                                                                                                                                                                                                                                                                                                                                                                                                                                                                                                                                                                                                                                                                                                                                                                                                                 |  |  |  |  |  |
| NOTE: Normal observation of exterior surfaces is from the ground using binoculars, as necessary. Inspector is not required to walk on roof nor to observe surfaces of chimneys, vents, roof or walls not visible from the ground. In addition, accessories, such as antennae, solar systems, lightning arresters, etc., are not included as part of this inspection. |                                                                                                                                                                                                                          |                |                                                                                                                                                                                                                                                                                                                                                                                                                                                                                                                                                                                                                                                                                                                                                                                                                                                                                                                                                                                                                                                                                                                                                                                                                                                                                                                                                                                                                                                                                                                                                                                                                                                                                                                                                                                                                                                                                                                                                                                                                                                                        |  |  |  |  |  |
| ALSO:                                                                                                                                                                                                                                                                                                                                                                | ALSO: Per the scope of this inspection, this is a visual inspection, which may <u>not</u> detect concealed moisture conditions which could cause or be causing damage to the interiors of the walls, floors or ceilings. |                |                                                                                                                                                                                                                                                                                                                                                                                                                                                                                                                                                                                                                                                                                                                                                                                                                                                                                                                                                                                                                                                                                                                                                                                                                                                                                                                                                                                                                                                                                                                                                                                                                                                                                                                                                                                                                                                                                                                                                                                                                                                                        |  |  |  |  |  |
|                                                                                                                                                                                                                                                                                                                                                                      |                                                                                                                                                                                                                          |                | Roof Style          ☐ gable       Image: ship of the control of the co |  |  |  |  |  |
| B01                                                                                                                                                                                                                                                                                                                                                                  | Χ                                                                                                                                                                                                                        | X              | Roofing Materials                                                                                                                                                                                                                                                                                                                                                                                                                                                                                                                                                                                                                                                                                                                                                                                                                                                                                                                                                                                                                                                                                                                                                                                                                                                                                                                                                                                                                                                                                                                                                                                                                                                                                                                                                                                                                                                                                                                                                                                                                                                      |  |  |  |  |  |
| B02                                                                                                                                                                                                                                                                                                                                                                  |                                                                                                                                                                                                                          | X              | Visible Flashings                                                                                                                                                                                                                                                                                                                                                                                                                                                                                                                                                                                                                                                                                                                                                                                                                                                                                                                                                                                                                                                                                                                                                                                                                                                                                                                                                                                                                                                                                                                                                                                                                                                                                                                                                                                                                                                                                                                                                                                                                                                      |  |  |  |  |  |
| B03                                                                                                                                                                                                                                                                                                                                                                  | X                                                                                                                                                                                                                        | X              | Fireplace Chimneys/ Chimney Caps                                                                                                                                                                                                                                                                                                                                                                                                                                                                                                                                                                                                                                                                                                                                                                                                                                                                                                                                                                                                                                                                                                                                                                                                                                                                                                                                                                                                                                                                                                                                                                                                                                                                                                                                                                                                                                                                                                                                                                                                                                       |  |  |  |  |  |
| B04                                                                                                                                                                                                                                                                                                                                                                  |                                                                                                                                                                                                                          | X              | Vents & Skylights                                                                                                                                                                                                                                                                                                                                                                                                                                                                                                                                                                                                                                                                                                                                                                                                                                                                                                                                                                                                                                                                                                                                                                                                                                                                                                                                                                                                                                                                                                                                                                                                                                                                                                                                                                                                                                                                                                                                                                                                                                                      |  |  |  |  |  |
| B05                                                                                                                                                                                                                                                                                                                                                                  | X                                                                                                                                                                                                                        | <b>X</b>       | Eaves, Soffits, Fascia & Exterior Trim                                                                                                                                                                                                                                                                                                                                                                                                                                                                                                                                                                                                                                                                                                                                                                                                                                                                                                                                                                                                                                                                                                                                                                                                                                                                                                                                                                                                                                                                                                                                                                                                                                                                                                                                                                                                                                                                                                                                                                                                                                 |  |  |  |  |  |
| B06                                                                                                                                                                                                                                                                                                                                                                  |                                                                                                                                                                                                                          | X              | Moisture/Insect Damage                                                                                                                                                                                                                                                                                                                                                                                                                                                                                                                                                                                                                                                                                                                                                                                                                                                                                                                                                                                                                                                                                                                                                                                                                                                                                                                                                                                                                                                                                                                                                                                                                                                                                                                                                                                                                                                                                                                                                                                                                                                 |  |  |  |  |  |
| B07                                                                                                                                                                                                                                                                                                                                                                  |                                                                                                                                                                                                                          | X              | Gutters & Downspouts none                                                                                                                                                                                                                                                                                                                                                                                                                                                                                                                                                                                                                                                                                                                                                                                                                                                                                                                                                                                                                                                                                                                                                                                                                                                                                                                                                                                                                                                                                                                                                                                                                                                                                                                                                                                                                                                                                                                                                                                                                                              |  |  |  |  |  |
| B08                                                                                                                                                                                                                                                                                                                                                                  |                                                                                                                                                                                                                          | X              | Splashblocks, Extensions & Drains                                                                                                                                                                                                                                                                                                                                                                                                                                                                                                                                                                                                                                                                                                                                                                                                                                                                                                                                                                                                                                                                                                                                                                                                                                                                                                                                                                                                                                                                                                                                                                                                                                                                                                                                                                                                                                                                                                                                                                                                                                      |  |  |  |  |  |
| B09                                                                                                                                                                                                                                                                                                                                                                  | X                                                                                                                                                                                                                        | <u> </u>       | Walls (exterior cladding)       □ brick       □ wood       □ composition         □ stucco (hardcoat)       □ EIFS (synthetic stucco)       □ fiber-cement         □ vinyl       □ other:                                                                                                                                                                                                                                                                                                                                                                                                                                                                                                                                                                                                                                                                                                                                                                                                                                                                                                                                                                                                                                                                                                                                                                                                                                                                                                                                                                                                                                                                                                                                                                                                                                                                                                                                                                                                                                                                               |  |  |  |  |  |
| B10                                                                                                                                                                                                                                                                                                                                                                  | Χ                                                                                                                                                                                                                        |                | Door & Window Frames                                                                                                                                                                                                                                                                                                                                                                                                                                                                                                                                                                                                                                                                                                                                                                                                                                                                                                                                                                                                                                                                                                                                                                                                                                                                                                                                                                                                                                                                                                                                                                                                                                                                                                                                                                                                                                                                                                                                                                                                                                                   |  |  |  |  |  |
| B11 _                                                                                                                                                                                                                                                                                                                                                                |                                                                                                                                                                                                                          |                | <u>Decks, Balconies &amp; Porches</u>                                                                                                                                                                                                                                                                                                                                                                                                                                                                                                                                                                                                                                                                                                                                                                                                                                                                                                                                                                                                                                                                                                                                                                                                                                                                                                                                                                                                                                                                                                                                                                                                                                                                                                                                                                                                                                                                                                                                                                                                                                  |  |  |  |  |  |
| B12                                                                                                                                                                                                                                                                                                                                                                  | X                                                                                                                                                                                                                        |                | Stairs & Railings none                                                                                                                                                                                                                                                                                                                                                                                                                                                                                                                                                                                                                                                                                                                                                                                                                                                                                                                                                                                                                                                                                                                                                                                                                                                                                                                                                                                                                                                                                                                                                                                                                                                                                                                                                                                                                                                                                                                                                                                                                                                 |  |  |  |  |  |
| B13 _                                                                                                                                                                                                                                                                                                                                                                | X<br>n C                                                                                                                                                                                                                 | <u> </u>       | Paint/Caulking/Sealants                                                                                                                                                                                                                                                                                                                                                                                                                                                                                                                                                                                                                                                                                                                                                                                                                                                                                                                                                                                                                                                                                                                                                                                                                                                                                                                                                                                                                                                                                                                                                                                                                                                                                                                                                                                                                                                                                                                                                                                                                                                |  |  |  |  |  |
| GARAGE & CARPORT                                                                                                                                                                                                                                                                                                                                                     |                                                                                                                                                                                                                          |                |                                                                                                                                                                                                                                                                                                                                                                                                                                                                                                                                                                                                                                                                                                                                                                                                                                                                                                                                                                                                                                                                                                                                                                                                                                                                                                                                                                                                                                                                                                                                                                                                                                                                                                                                                                                                                                                                                                                                                                                                                                                                        |  |  |  |  |  |
| Item #                                                                                                                                                                                                                                                                                                                                                               | Satisfactory                                                                                                                                                                                                             | See<br>Summary | <u>ITEM</u> <<>>>                                                                                                                                                                                                                                                                                                                                                                                                                                                                                                                                                                                                                                                                                                                                                                                                                                                                                                                                                                                                                                                                                                                                                                                                                                                                                                                                                                                                                                                                                                                                                                                                                                                                                                                                                                                                                                                                                                                                                                                                                                                      |  |  |  |  |  |
| C01                                                                                                                                                                                                                                                                                                                                                                  | Х                                                                                                                                                                                                                        | X              | Ceiling & Walls                                                                                                                                                                                                                                                                                                                                                                                                                                                                                                                                                                                                                                                                                                                                                                                                                                                                                                                                                                                                                                                                                                                                                                                                                                                                                                                                                                                                                                                                                                                                                                                                                                                                                                                                                                                                                                                                                                                                                                                                                                                        |  |  |  |  |  |
| C02                                                                                                                                                                                                                                                                                                                                                                  | X                                                                                                                                                                                                                        |                | Floor                                                                                                                                                                                                                                                                                                                                                                                                                                                                                                                                                                                                                                                                                                                                                                                                                                                                                                                                                                                                                                                                                                                                                                                                                                                                                                                                                                                                                                                                                                                                                                                                                                                                                                                                                                                                                                                                                                                                                                                                                                                                  |  |  |  |  |  |
| C03                                                                                                                                                                                                                                                                                                                                                                  | X                                                                                                                                                                                                                        |                | <u>Door &amp; Frame</u>                                                                                                                                                                                                                                                                                                                                                                                                                                                                                                                                                                                                                                                                                                                                                                                                                                                                                                                                                                                                                                                                                                                                                                                                                                                                                                                                                                                                                                                                                                                                                                                                                                                                                                                                                                                                                                                                                                                                                                                                                                                |  |  |  |  |  |
| C04                                                                                                                                                                                                                                                                                                                                                                  | X                                                                                                                                                                                                                        |                | Opener(s) none                                                                                                                                                                                                                                                                                                                                                                                                                                                                                                                                                                                                                                                                                                                                                                                                                                                                                                                                                                                                                                                                                                                                                                                                                                                                                                                                                                                                                                                                                                                                                                                                                                                                                                                                                                                                                                                                                                                                                                                                                                                         |  |  |  |  |  |
| C05                                                                                                                                                                                                                                                                                                                                                                  | X                                                                                                                                                                                                                        |                | Safety Reverse                                                                                                                                                                                                                                                                                                                                                                                                                                                                                                                                                                                                                                                                                                                                                                                                                                                                                                                                                                                                                                                                                                                                                                                                                                                                                                                                                                                                                                                                                                                                                                                                                                                                                                                                                                                                                                                                                                                                                                                                                                                         |  |  |  |  |  |