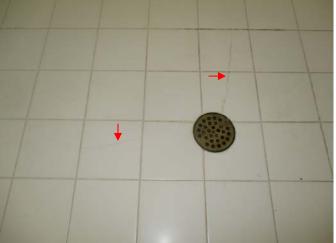

## **OUTSIDE GROUNDS**

| Item # | Satisfactory | See<br>Summary | <u>ITEM</u><br><<                                                                                                                                                                                                                                                                                                                                                                    | COMMENTS                    |                | >>                                  |  |  |  |
|--------|--------------|----------------|--------------------------------------------------------------------------------------------------------------------------------------------------------------------------------------------------------------------------------------------------------------------------------------------------------------------------------------------------------------------------------------|-----------------------------|----------------|-------------------------------------|--|--|--|
| A01    |              | X              | <b>Drainage &amp; Grad</b>                                                                                                                                                                                                                                                                                                                                                           | ing (as affect building)    |                |                                     |  |  |  |
|        |              |                | NOTE: Soil grading is to be installed and maintained sloping downward from the foundation such that water will flow away from the building. In addition, since soil and mulch contain moisture, it needs to be eight (8) inches minimum below the bottom sill or wood framing members or at least six (6) inches below the siding.                                                   |                             |                |                                     |  |  |  |
| A02    |              | X              | Trees, Shrubs, and other Vegetation (as affect building)                                                                                                                                                                                                                                                                                                                             |                             |                |                                     |  |  |  |
|        |              |                | NOTE: Trees or bushes growing too close or hanging over the house can cause damage to the foundation, siding or roof. Large trees within ten (10) feet of the house should be considered for removal; others need to be trimmed away from contact with the house, and should be clear for at least 18 inches around and four (4) feet above the exterior air conditioning equipment. |                             |                |                                     |  |  |  |
| A03    | Χ            |                | Retaining Walls                                                                                                                                                                                                                                                                                                                                                                      | none (as affect building)   |                | treated timber                      |  |  |  |
| A04    |              | X              | <b>Driveway</b>                                                                                                                                                                                                                                                                                                                                                                      | ☐ concrete                  | ☐ asphalt      | gravel or dirt                      |  |  |  |
|        |              |                |                                                                                                                                                                                                                                                                                                                                                                                      | ☐ brick or pavers           |                |                                     |  |  |  |
| A05    | Χ            |                | <u>Walks</u>                                                                                                                                                                                                                                                                                                                                                                         | □ concrete                  | ☐ brick        | none                                |  |  |  |
|        |              |                |                                                                                                                                                                                                                                                                                                                                                                                      | typical cracks              | other:         |                                     |  |  |  |
| A06    | X            | X              | <u>Patios, <mark>Stoop</mark>s</u><br><u>&amp; Steps</u>                                                                                                                                                                                                                                                                                                                             |                             | ⊠ right & rear | ⊠ stone/concrete                    |  |  |  |
|        |              |                |                                                                                                                                                                                                                                                                                                                                                                                      | ⊠ <mark>void in soil</mark> | none           | typical cracks                      |  |  |  |
| A07    | Χ            |                | <u>Fences</u>                                                                                                                                                                                                                                                                                                                                                                        |                             | chain link     | $oxed{oxed}$ wood $oxed{oxed}$ none |  |  |  |