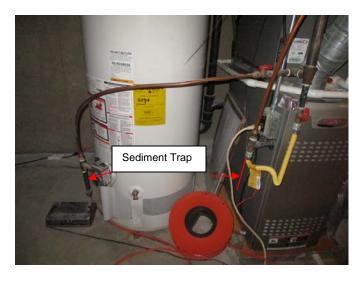

l dining room.



There appears to be inactive moisture stains on the rear portion of the garage ceiling.



There appears to be inactive moisture stains on the rear portion of the garage ceiling.



Moisture damage was present on the cabinet shelving below the kitchen sink.



Moisture damage was present on the cabinet shelving below the right sink in the master bathroom.



Inactive moisture stains were present on the ceiling of the rear closet in the back, left bedroom, which may be related to gutter overflow.



A ridge was present in the center portion of the tiled floor in the master bathroom which has caused a hairline crack in the floor tiles.



Hairline cracks were present in the tiles around the drain in the floor of the master shower stall, which is mainly cosmetic in nature.



A sediment trap is missing on the gas line entering the main floor furnace.



There appears to be past termite trails on the rigid foam wall sheathing located above the lower step-down in the foundation in the back, left corner of the basement.



A qualified contractor should re-install the wall studs and sill plate along the lower step-down in the foundation in the back, left corner of the basement.



A qualified contractor should re-install the wall stud and sill plate along the foundation behind the main floor furnace in the basement.



Raintek kick-out flashing has been installed in the stucco system at the primary roof termination located above the right side of the bay window cavity in the left, front bedroom.



The shut-off valve on the main waterline is located at the right,