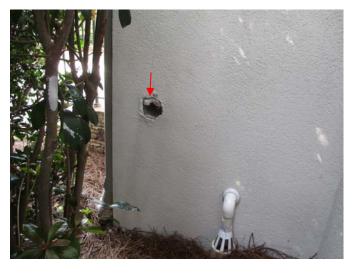

Section B

| STRUCTURE EXTERIOR                                                                                                                                                                                                                                                                                                                                                   |                                                                                                                                                                                                                          |                |                                                                                                                                                                                                                                                                                                                                                                                                                                                                                                                                                                                                                                                                                                                                                                                                                                                                                                                                                                                                                                                                                                                                                                                                                                                                                                                                                                                                                                                                                                                                                                                                                                                                                                                                                                                                                                                                                                                                                                                                                                                                        |  |  |  |  |  |
|----------------------------------------------------------------------------------------------------------------------------------------------------------------------------------------------------------------------------------------------------------------------------------------------------------------------------------------------------------------------|--------------------------------------------------------------------------------------------------------------------------------------------------------------------------------------------------------------------------|----------------|------------------------------------------------------------------------------------------------------------------------------------------------------------------------------------------------------------------------------------------------------------------------------------------------------------------------------------------------------------------------------------------------------------------------------------------------------------------------------------------------------------------------------------------------------------------------------------------------------------------------------------------------------------------------------------------------------------------------------------------------------------------------------------------------------------------------------------------------------------------------------------------------------------------------------------------------------------------------------------------------------------------------------------------------------------------------------------------------------------------------------------------------------------------------------------------------------------------------------------------------------------------------------------------------------------------------------------------------------------------------------------------------------------------------------------------------------------------------------------------------------------------------------------------------------------------------------------------------------------------------------------------------------------------------------------------------------------------------------------------------------------------------------------------------------------------------------------------------------------------------------------------------------------------------------------------------------------------------------------------------------------------------------------------------------------------------|--|--|--|--|--|
| Item #                                                                                                                                                                                                                                                                                                                                                               | Satisfactory                                                                                                                                                                                                             | See<br>Summary | <u>ITEM</u><br>  <<>>>                                                                                                                                                                                                                                                                                                                                                                                                                                                                                                                                                                                                                                                                                                                                                                                                                                                                                                                                                                                                                                                                                                                                                                                                                                                                                                                                                                                                                                                                                                                                                                                                                                                                                                                                                                                                                                                                                                                                                                                                                                                 |  |  |  |  |  |
| NOTE: Normal observation of exterior surfaces is from the ground using binoculars, as necessary. Inspector is not required to walk on roof nor to observe surfaces of chimneys, vents, roof or walls not visible from the ground. In addition, accessories, such as antennae, solar systems, lightning arresters, etc., are not included as part of this inspection. |                                                                                                                                                                                                                          |                |                                                                                                                                                                                                                                                                                                                                                                                                                                                                                                                                                                                                                                                                                                                                                                                                                                                                                                                                                                                                                                                                                                                                                                                                                                                                                                                                                                                                                                                                                                                                                                                                                                                                                                                                                                                                                                                                                                                                                                                                                                                                        |  |  |  |  |  |
| ALSO:                                                                                                                                                                                                                                                                                                                                                                | ALSO: Per the scope of this inspection, this is a visual inspection, which may <u>not</u> detect concealed moisture conditions which could cause or be causing damage to the interiors of the walls, floors or ceilings. |                |                                                                                                                                                                                                                                                                                                                                                                                                                                                                                                                                                                                                                                                                                                                                                                                                                                                                                                                                                                                                                                                                                                                                                                                                                                                                                                                                                                                                                                                                                                                                                                                                                                                                                                                                                                                                                                                                                                                                                                                                                                                                        |  |  |  |  |  |
|                                                                                                                                                                                                                                                                                                                                                                      |                                                                                                                                                                                                                          |                | Roof Style          ☐ gable       Image: ship of the control of the co |  |  |  |  |  |
| B01                                                                                                                                                                                                                                                                                                                                                                  | Χ                                                                                                                                                                                                                        | X              | Roofing Materials                                                                                                                                                                                                                                                                                                                                                                                                                                                                                                                                                                                                                                                                                                                                                                                                                                                                                                                                                                                                                                                                                                                                                                                                                                                                                                                                                                                                                                                                                                                                                                                                                                                                                                                                                                                                                                                                                                                                                                                                                                                      |  |  |  |  |  |
| B02                                                                                                                                                                                                                                                                                                                                                                  |                                                                                                                                                                                                                          | X              | Visible Flashings                                                                                                                                                                                                                                                                                                                                                                                                                                                                                                                                                                                                                                                                                                                                                                                                                                                                                                                                                                                                                                                                                                                                                                                                                                                                                                                                                                                                                                                                                                                                                                                                                                                                                                                                                                                                                                                                                                                                                                                                                                                      |  |  |  |  |  |
| B03                                                                                                                                                                                                                                                                                                                                                                  | X                                                                                                                                                                                                                        | X              | Fireplace Chimneys/ Chimney Caps                                                                                                                                                                                                                                                                                                                                                                                                                                                                                                                                                                                                                                                                                                                                                                                                                                                                                                                                                                                                                                                                                                                                                                                                                                                                                                                                                                                                                                                                                                                                                                                                                                                                                                                                                                                                                                                                                                                                                                                                                                       |  |  |  |  |  |
| B04                                                                                                                                                                                                                                                                                                                                                                  |                                                                                                                                                                                                                          | X              | Vents & Skylights                                                                                                                                                                                                                                                                                                                                                                                                                                                                                                                                                                                                                                                                                                                                                                                                                                                                                                                                                                                                                                                                                                                                                                                                                                                                                                                                                                                                                                                                                                                                                                                                                                                                                                                                                                                                                                                                                                                                                                                                                                                      |  |  |  |  |  |
| B05                                                                                                                                                                                                                                                                                                                                                                  | X                                                                                                                                                                                                                        | <b>X</b>       | Eaves, Soffits, Fascia & Exterior Trim                                                                                                                                                                                                                                                                                                                                                                                                                                                                                                                                                                                                                                                                                                                                                                                                                                                                                                                                                                                                                                                                                                                                                                                                                                                                                                                                                                                                                                                                                                                                                                                                                                                                                                                                                                                                                                                                                                                                                                                                                                 |  |  |  |  |  |
| B06                                                                                                                                                                                                                                                                                                                                                                  |                                                                                                                                                                                                                          | X              | Moisture/Insect Damage                                                                                                                                                                                                                                                                                                                                                                                                                                                                                                                                                                                                                                                                                                                                                                                                                                                                                                                                                                                                                                                                                                                                                                                                                                                                                                                                                                                                                                                                                                                                                                                                                                                                                                                                                                                                                                                                                                                                                                                                                                                 |  |  |  |  |  |
| B07                                                                                                                                                                                                                                                                                                                                                                  |                                                                                                                                                                                                                          | X              | Gutters & Downspouts none                                                                                                                                                                                                                                                                                                                                                                                                                                                                                                                                                                                                                                                                                                                                                                                                                                                                                                                                                                                                                                                                                                                                                                                                                                                                                                                                                                                                                                                                                                                                                                                                                                                                                                                                                                                                                                                                                                                                                                                                                                              |  |  |  |  |  |
| B08                                                                                                                                                                                                                                                                                                                                                                  |                                                                                                                                                                                                                          | X              | Splashblocks, Extensions & Drains                                                                                                                                                                                                                                                                                                                                                                                                                                                                                                                                                                                                                                                                                                                                                                                                                                                                                                                                                                                                                                                                                                                                                                                                                                                                                                                                                                                                                                                                                                                                                                                                                                                                                                                                                                                                                                                                                                                                                                                                                                      |  |  |  |  |  |
| B09                                                                                                                                                                                                                                                                                                                                                                  | X                                                                                                                                                                                                                        | <u> </u>       | Walls (exterior cladding)       □ brick       □ wood       □ composition         □ stucco (hardcoat)       □ EIFS (synthetic stucco)       □ fiber-cement         □ vinyl       □ other:                                                                                                                                                                                                                                                                                                                                                                                                                                                                                                                                                                                                                                                                                                                                                                                                                                                                                                                                                                                                                                                                                                                                                                                                                                                                                                                                                                                                                                                                                                                                                                                                                                                                                                                                                                                                                                                                               |  |  |  |  |  |
| B10                                                                                                                                                                                                                                                                                                                                                                  | Χ                                                                                                                                                                                                                        |                | Door & Window Frames                                                                                                                                                                                                                                                                                                                                                                                                                                                                                                                                                                                                                                                                                                                                                                                                                                                                                                                                                                                                                                                                                                                                                                                                                                                                                                                                                                                                                                                                                                                                                                                                                                                                                                                                                                                                                                                                                                                                                                                                                                                   |  |  |  |  |  |
| B11 _                                                                                                                                                                                                                                                                                                                                                                |                                                                                                                                                                                                                          |                | <u>Decks, Balconies &amp; Porches</u>                                                                                                                                                                                                                                                                                                                                                                                                                                                                                                                                                                                                                                                                                                                                                                                                                                                                                                                                                                                                                                                                                                                                                                                                                                                                                                                                                                                                                                                                                                                                                                                                                                                                                                                                                                                                                                                                                                                                                                                                                                  |  |  |  |  |  |
| B12                                                                                                                                                                                                                                                                                                                                                                  | X                                                                                                                                                                                                                        |                | Stairs & Railings none                                                                                                                                                                                                                                                                                                                                                                                                                                                                                                                                                                                                                                                                                                                                                                                                                                                                                                                                                                                                                                                                                                                                                                                                                                                                                                                                                                                                                                                                                                                                                                                                                                                                                                                                                                                                                                                                                                                                                                                                                                                 |  |  |  |  |  |
| B13 _                                                                                                                                                                                                                                                                                                                                                                | X<br>n C                                                                                                                                                                                                                 | <u> </u>       | Paint/Caulking/Sealants                                                                                                                                                                                                                                                                                                                                                                                                                                                                                                                                                                                                                                                                                                                                                                                                                                                                                                                                                                                                                                                                                                                                                                                                                                                                                                                                                                                                                                                                                                                                                                                                                                                                                                                                                                                                                                                                                                                                                                                                                                                |  |  |  |  |  |
| GARAGE & CARPORT                                                                                                                                                                                                                                                                                                                                                     |                                                                                                                                                                                                                          |                |                                                                                                                                                                                                                                                                                                                                                                                                                                                                                                                                                                                                                                                                                                                                                                                                                                                                                                                                                                                                                                                                                                                                                                                                                                                                                                                                                                                                                                                                                                                                                                                                                                                                                                                                                                                                                                                                                                                                                                                                                                                                        |  |  |  |  |  |
| Item #                                                                                                                                                                                                                                                                                                                                                               | Satisfactory                                                                                                                                                                                                             | See<br>Summary | <u>ITEM</u> <<>>>                                                                                                                                                                                                                                                                                                                                                                                                                                                                                                                                                                                                                                                                                                                                                                                                                                                                                                                                                                                                                                                                                                                                                                                                                                                                                                                                                                                                                                                                                                                                                                                                                                                                                                                                                                                                                                                                                                                                                                                                                                                      |  |  |  |  |  |
| C01                                                                                                                                                                                                                                                                                                                                                                  | Х                                                                                                                                                                                                                        | X              | Ceiling & Walls                                                                                                                                                                                                                                                                                                                                                                                                                                                                                                                                                                                                                                                                                                                                                                                                                                                                                                                                                                                                                                                                                                                                                                                                                                                                                                                                                                                                                                                                                                                                                                                                                                                                                                                                                                                                                                                                                                                                                                                                                                                        |  |  |  |  |  |
| C02                                                                                                                                                                                                                                                                                                                                                                  | X                                                                                                                                                                                                                        |                | Floor                                                                                                                                                                                                                                                                                                                                                                                                                                                                                                                                                                                                                                                                                                                                                                                                                                                                                                                                                                                                                                                                                                                                                                                                                                                                                                                                                                                                                                                                                                                                                                                                                                                                                                                                                                                                                                                                                                                                                                                                                                                                  |  |  |  |  |  |
| C03                                                                                                                                                                                                                                                                                                                                                                  | X                                                                                                                                                                                                                        |                | <u>Door &amp; Frame</u>                                                                                                                                                                                                                                                                                                                                                                                                                                                                                                                                                                                                                                                                                                                                                                                                                                                                                                                                                                                                                                                                                                                                                                                                                                                                                                                                                                                                                                                                                                                                                                                                                                                                                                                                                                                                                                                                                                                                                                                                                                                |  |  |  |  |  |
| C04                                                                                                                                                                                                                                                                                                                                                                  | X                                                                                                                                                                                                                        |                | Opener(s) none                                                                                                                                                                                                                                                                                                                                                                                                                                                                                                                                                                                                                                                                                                                                                                                                                                                                                                                                                                                                                                                                                                                                                                                                                                                                                                                                                                                                                                                                                                                                                                                                                                                                                                                                                                                                                                                                                                                                                                                                                                                         |  |  |  |  |  |
| C05                                                                                                                                                                                                                                                                                                                                                                  | X                                                                                                                                                                                                                        |                | Safety Reverse                                                                                                                                                                                                                                                                                                                                                                                                                                                                                                                                                                                                                                                                                                                                                                                                                                                                                                                                                                                                                                                                                                                                                                                                                                                                                                                                                                                                                                                                                                                                                                                                                                                                                                                                                                                                                                                                                                                                                                                                                                                         |  |  |  |  |  |