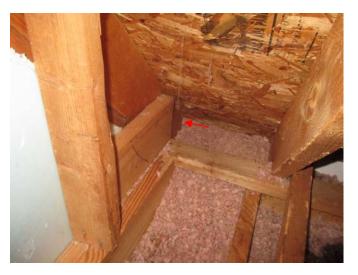

Section B

| STRUCTURE EXTERIOR                                                                                                                                                                                                                                                                                                                                                   |                                                                                                                                                                                                                          |                |                                                                                                                                                                                                                                                                                                                                                                                                                                                                                                                                                                                                                                                                                                                                                                                                                                                                                                                                                                                                                                                                                                                                                                                                                                                                                                                                                                                                                                                                                                                                                                                                                                                                                                                                                                                                                                                                                                                                                                                                                                                                        |  |  |  |  |  |
|----------------------------------------------------------------------------------------------------------------------------------------------------------------------------------------------------------------------------------------------------------------------------------------------------------------------------------------------------------------------|--------------------------------------------------------------------------------------------------------------------------------------------------------------------------------------------------------------------------|----------------|------------------------------------------------------------------------------------------------------------------------------------------------------------------------------------------------------------------------------------------------------------------------------------------------------------------------------------------------------------------------------------------------------------------------------------------------------------------------------------------------------------------------------------------------------------------------------------------------------------------------------------------------------------------------------------------------------------------------------------------------------------------------------------------------------------------------------------------------------------------------------------------------------------------------------------------------------------------------------------------------------------------------------------------------------------------------------------------------------------------------------------------------------------------------------------------------------------------------------------------------------------------------------------------------------------------------------------------------------------------------------------------------------------------------------------------------------------------------------------------------------------------------------------------------------------------------------------------------------------------------------------------------------------------------------------------------------------------------------------------------------------------------------------------------------------------------------------------------------------------------------------------------------------------------------------------------------------------------------------------------------------------------------------------------------------------------|--|--|--|--|--|
| Item #                                                                                                                                                                                                                                                                                                                                                               | Satisfactory                                                                                                                                                                                                             | See<br>Summary | <u>ITEM</u><br>  <<>>>                                                                                                                                                                                                                                                                                                                                                                                                                                                                                                                                                                                                                                                                                                                                                                                                                                                                                                                                                                                                                                                                                                                                                                                                                                                                                                                                                                                                                                                                                                                                                                                                                                                                                                                                                                                                                                                                                                                                                                                                                                                 |  |  |  |  |  |
| NOTE: Normal observation of exterior surfaces is from the ground using binoculars, as necessary. Inspector is not required to walk on roof nor to observe surfaces of chimneys, vents, roof or walls not visible from the ground. In addition, accessories, such as antennae, solar systems, lightning arresters, etc., are not included as part of this inspection. |                                                                                                                                                                                                                          |                |                                                                                                                                                                                                                                                                                                                                                                                                                                                                                                                                                                                                                                                                                                                                                                                                                                                                                                                                                                                                                                                                                                                                                                                                                                                                                                                                                                                                                                                                                                                                                                                                                                                                                                                                                                                                                                                                                                                                                                                                                                                                        |  |  |  |  |  |
| ALSO:                                                                                                                                                                                                                                                                                                                                                                | ALSO: Per the scope of this inspection, this is a visual inspection, which may <u>not</u> detect concealed moisture conditions which could cause or be causing damage to the interiors of the walls, floors or ceilings. |                |                                                                                                                                                                                                                                                                                                                                                                                                                                                                                                                                                                                                                                                                                                                                                                                                                                                                                                                                                                                                                                                                                                                                                                                                                                                                                                                                                                                                                                                                                                                                                                                                                                                                                                                                                                                                                                                                                                                                                                                                                                                                        |  |  |  |  |  |
|                                                                                                                                                                                                                                                                                                                                                                      |                                                                                                                                                                                                                          |                | Roof Style          ☐ gable       Image: ship of the control of the co |  |  |  |  |  |
| B01                                                                                                                                                                                                                                                                                                                                                                  | Χ                                                                                                                                                                                                                        | X              | Roofing Materials                                                                                                                                                                                                                                                                                                                                                                                                                                                                                                                                                                                                                                                                                                                                                                                                                                                                                                                                                                                                                                                                                                                                                                                                                                                                                                                                                                                                                                                                                                                                                                                                                                                                                                                                                                                                                                                                                                                                                                                                                                                      |  |  |  |  |  |
| B02                                                                                                                                                                                                                                                                                                                                                                  |                                                                                                                                                                                                                          | X              | Visible Flashings                                                                                                                                                                                                                                                                                                                                                                                                                                                                                                                                                                                                                                                                                                                                                                                                                                                                                                                                                                                                                                                                                                                                                                                                                                                                                                                                                                                                                                                                                                                                                                                                                                                                                                                                                                                                                                                                                                                                                                                                                                                      |  |  |  |  |  |
| B03                                                                                                                                                                                                                                                                                                                                                                  | X                                                                                                                                                                                                                        | X              | Fireplace Chimneys/ Chimney Caps                                                                                                                                                                                                                                                                                                                                                                                                                                                                                                                                                                                                                                                                                                                                                                                                                                                                                                                                                                                                                                                                                                                                                                                                                                                                                                                                                                                                                                                                                                                                                                                                                                                                                                                                                                                                                                                                                                                                                                                                                                       |  |  |  |  |  |
| B04                                                                                                                                                                                                                                                                                                                                                                  |                                                                                                                                                                                                                          | X              | Vents & Skylights                                                                                                                                                                                                                                                                                                                                                                                                                                                                                                                                                                                                                                                                                                                                                                                                                                                                                                                                                                                                                                                                                                                                                                                                                                                                                                                                                                                                                                                                                                                                                                                                                                                                                                                                                                                                                                                                                                                                                                                                                                                      |  |  |  |  |  |
| B05                                                                                                                                                                                                                                                                                                                                                                  | X                                                                                                                                                                                                                        | <b>X</b>       | Eaves, Soffits, Fascia & Exterior Trim                                                                                                                                                                                                                                                                                                                                                                                                                                                                                                                                                                                                                                                                                                                                                                                                                                                                                                                                                                                                                                                                                                                                                                                                                                                                                                                                                                                                                                                                                                                                                                                                                                                                                                                                                                                                                                                                                                                                                                                                                                 |  |  |  |  |  |
| B06                                                                                                                                                                                                                                                                                                                                                                  |                                                                                                                                                                                                                          | X              | Moisture/Insect Damage                                                                                                                                                                                                                                                                                                                                                                                                                                                                                                                                                                                                                                                                                                                                                                                                                                                                                                                                                                                                                                                                                                                                                                                                                                                                                                                                                                                                                                                                                                                                                                                                                                                                                                                                                                                                                                                                                                                                                                                                                                                 |  |  |  |  |  |
| B07                                                                                                                                                                                                                                                                                                                                                                  |                                                                                                                                                                                                                          | X              | Gutters & Downspouts none                                                                                                                                                                                                                                                                                                                                                                                                                                                                                                                                                                                                                                                                                                                                                                                                                                                                                                                                                                                                                                                                                                                                                                                                                                                                                                                                                                                                                                                                                                                                                                                                                                                                                                                                                                                                                                                                                                                                                                                                                                              |  |  |  |  |  |
| B08                                                                                                                                                                                                                                                                                                                                                                  |                                                                                                                                                                                                                          | X              | Splashblocks, Extensions & Drains                                                                                                                                                                                                                                                                                                                                                                                                                                                                                                                                                                                                                                                                                                                                                                                                                                                                                                                                                                                                                                                                                                                                                                                                                                                                                                                                                                                                                                                                                                                                                                                                                                                                                                                                                                                                                                                                                                                                                                                                                                      |  |  |  |  |  |
| B09                                                                                                                                                                                                                                                                                                                                                                  | X                                                                                                                                                                                                                        | <u> </u>       | Walls (exterior cladding)       □ brick       □ wood       □ composition         □ stucco (hardcoat)       □ EIFS (synthetic stucco)       □ fiber-cement         □ vinyl       □ other:                                                                                                                                                                                                                                                                                                                                                                                                                                                                                                                                                                                                                                                                                                                                                                                                                                                                                                                                                                                                                                                                                                                                                                                                                                                                                                                                                                                                                                                                                                                                                                                                                                                                                                                                                                                                                                                                               |  |  |  |  |  |
| B10                                                                                                                                                                                                                                                                                                                                                                  | Χ                                                                                                                                                                                                                        |                | Door & Window Frames                                                                                                                                                                                                                                                                                                                                                                                                                                                                                                                                                                                                                                                                                                                                                                                                                                                                                                                                                                                                                                                                                                                                                                                                                                                                                                                                                                                                                                                                                                                                                                                                                                                                                                                                                                                                                                                                                                                                                                                                                                                   |  |  |  |  |  |
| B11 _                                                                                                                                                                                                                                                                                                                                                                |                                                                                                                                                                                                                          |                | <u>Decks, Balconies &amp; Porches</u>                                                                                                                                                                                                                                                                                                                                                                                                                                                                                                                                                                                                                                                                                                                                                                                                                                                                                                                                                                                                                                                                                                                                                                                                                                                                                                                                                                                                                                                                                                                                                                                                                                                                                                                                                                                                                                                                                                                                                                                                                                  |  |  |  |  |  |
| B12                                                                                                                                                                                                                                                                                                                                                                  | X                                                                                                                                                                                                                        |                | Stairs & Railings none                                                                                                                                                                                                                                                                                                                                                                                                                                                                                                                                                                                                                                                                                                                                                                                                                                                                                                                                                                                                                                                                                                                                                                                                                                                                                                                                                                                                                                                                                                                                                                                                                                                                                                                                                                                                                                                                                                                                                                                                                                                 |  |  |  |  |  |
| B13 _                                                                                                                                                                                                                                                                                                                                                                | X<br>n C                                                                                                                                                                                                                 | <u> </u>       | Paint/Caulking/Sealants                                                                                                                                                                                                                                                                                                                                                                                                                                                                                                                                                                                                                                                                                                                                                                                                                                                                                                                                                                                                                                                                                                                                                                                                                                                                                                                                                                                                                                                                                                                                                                                                                                                                                                                                                                                                                                                                                                                                                                                                                                                |  |  |  |  |  |
| GARAGE & CARPORT                                                                                                                                                                                                                                                                                                                                                     |                                                                                                                                                                                                                          |                |                                                                                                                                                                                                                                                                                                                                                                                                                                                                                                                                                                                                                                                                                                                                                                                                                                                                                                                                                                                                                                                                                                                                                                                                                                                                                                                                                                                                                                                                                                                                                                                                                                                                                                                                                                                                                                                                                                                                                                                                                                                                        |  |  |  |  |  |
| Item #                                                                                                                                                                                                                                                                                                                                                               | Satisfactory                                                                                                                                                                                                             | See<br>Summary | <u>ITEM</u> <<>>>                                                                                                                                                                                                                                                                                                                                                                                                                                                                                                                                                                                                                                                                                                                                                                                                                                                                                                                                                                                                                                                                                                                                                                                                                                                                                                                                                                                                                                                                                                                                                                                                                                                                                                                                                                                                                                                                                                                                                                                                                                                      |  |  |  |  |  |
| C01                                                                                                                                                                                                                                                                                                                                                                  | Х                                                                                                                                                                                                                        | X              | Ceiling & Walls                                                                                                                                                                                                                                                                                                                                                                                                                                                                                                                                                                                                                                                                                                                                                                                                                                                                                                                                                                                                                                                                                                                                                                                                                                                                                                                                                                                                                                                                                                                                                                                                                                                                                                                                                                                                                                                                                                                                                                                                                                                        |  |  |  |  |  |
| C02                                                                                                                                                                                                                                                                                                                                                                  | X                                                                                                                                                                                                                        |                | Floor                                                                                                                                                                                                                                                                                                                                                                                                                                                                                                                                                                                                                                                                                                                                                                                                                                                                                                                                                                                                                                                                                                                                                                                                                                                                                                                                                                                                                                                                                                                                                                                                                                                                                                                                                                                                                                                                                                                                                                                                                                                                  |  |  |  |  |  |
| C03                                                                                                                                                                                                                                                                                                                                                                  | X                                                                                                                                                                                                                        |                | <u>Door &amp; Frame</u>                                                                                                                                                                                                                                                                                                                                                                                                                                                                                                                                                                                                                                                                                                                                                                                                                                                                                                                                                                                                                                                                                                                                                                                                                                                                                                                                                                                                                                                                                                                                                                                                                                                                                                                                                                                                                                                                                                                                                                                                                                                |  |  |  |  |  |
| C04                                                                                                                                                                                                                                                                                                                                                                  | X                                                                                                                                                                                                                        |                | Opener(s) none                                                                                                                                                                                                                                                                                                                                                                                                                                                                                                                                                                                                                                                                                                                                                                                                                                                                                                                                                                                                                                                                                                                                                                                                                                                                                                                                                                                                                                                                                                                                                                                                                                                                                                                                                                                                                                                                                                                                                                                                                                                         |  |  |  |  |  |
| C05                                                                                                                                                                                                                                                                                                                                                                  | X                                                                                                                                                                                                                        |                | Safety Reverse                                                                                                                                                                                                                                                                                                                                                                                                                                                                                                                                                                                                                                                                                                                                                                                                                                                                                                                                                                                                                                                                                                                                                                                                                                                                                                                                                                                                                                                                                                                                                                                                                                                                                                                                                                                                                                                                                                                                                                                                                                                         |  |  |  |  |  |