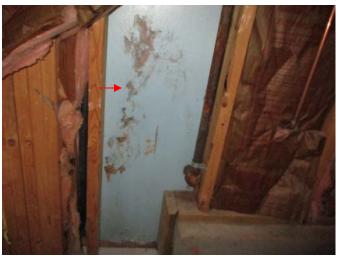

ion of the garage ceiling.



There appears to be inactive moisture stains on the rear portion of the garage ceiling.



Moisture damage was present on the cabinet shelving below the kitchen sink.



Moisture damage was present on the cabinet shelving below the right sink in the master bathroom.



Inactive moisture stains were present on the ceiling of the rear closet in the back, left bedroom, which may be related to gutter overflow.



A ridge was present in the center portion of the tiled floor in the master bathroom which has caused a hairline crack in the floor tiles.



Hairline cracks were present in the tiles around the drain in the floor of the master shower stall, which is mainly cosmetic in nature.



A sediment trap is missing on the gas line entering the main floor furnace.



There appears to be past termite trails on the rigid foam wall sheathing located above the lower step-down in the foundation in the back, left corner of the basement.



A qualified contractor should re-install the wall studs and sill plate along the lower step-down in the foundation in the back, left corner of the basement.



A qualified contractor should re-install the wall stud and sill plate along the foundation behind the main floor furnace in the basement.



Raintek kick-out flashing has been installed in the stucco system at the primary roof termination located above the right side of the bay window cavity in the left, front bedroom.



The shut-off valve on the main waterline is located at the right, front corner of the basement ceiling (below the formal dining room).