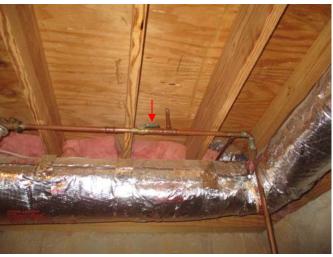

Section B

| STRUCTURE EXTERIOR                                                                                                                                                                                                                                                                                                                                                   |                                                                                                                                                                                                                          |                |                                                                                                                                                                                                                                                                                                                                                                                                                                                                                                                                                                                                                                                                                                                                                                                                                                                                                                                                                                                                                                                                                                                                                                                                                                                                                                                                                                                                                                                                                                                                                                                                                                                                                                                                                                                                                                                                                                                                                                                                                                                                        |  |  |  |  |  |
|----------------------------------------------------------------------------------------------------------------------------------------------------------------------------------------------------------------------------------------------------------------------------------------------------------------------------------------------------------------------|--------------------------------------------------------------------------------------------------------------------------------------------------------------------------------------------------------------------------|----------------|------------------------------------------------------------------------------------------------------------------------------------------------------------------------------------------------------------------------------------------------------------------------------------------------------------------------------------------------------------------------------------------------------------------------------------------------------------------------------------------------------------------------------------------------------------------------------------------------------------------------------------------------------------------------------------------------------------------------------------------------------------------------------------------------------------------------------------------------------------------------------------------------------------------------------------------------------------------------------------------------------------------------------------------------------------------------------------------------------------------------------------------------------------------------------------------------------------------------------------------------------------------------------------------------------------------------------------------------------------------------------------------------------------------------------------------------------------------------------------------------------------------------------------------------------------------------------------------------------------------------------------------------------------------------------------------------------------------------------------------------------------------------------------------------------------------------------------------------------------------------------------------------------------------------------------------------------------------------------------------------------------------------------------------------------------------------|--|--|--|--|--|
| Item #                                                                                                                                                                                                                                                                                                                                                               | Satisfactory                                                                                                                                                                                                             | See<br>Summary | <u>ITEM</u><br>  <<>>>                                                                                                                                                                                                                                                                                                                                                                                                                                                                                                                                                                                                                                                                                                                                                                                                                                                                                                                                                                                                                                                                                                                                                                                                                                                                                                                                                                                                                                                                                                                                                                                                                                                                                                                                                                                                                                                                                                                                                                                                                                                 |  |  |  |  |  |
| NOTE: Normal observation of exterior surfaces is from the ground using binoculars, as necessary. Inspector is not required to walk on roof nor to observe surfaces of chimneys, vents, roof or walls not visible from the ground. In addition, accessories, such as antennae, solar systems, lightning arresters, etc., are not included as part of this inspection. |                                                                                                                                                                                                                          |                |                                                                                                                                                                                                                                                                                                                                                                                                                                                                                                                                                                                                                                                                                                                                                                                                                                                                                                                                                                                                                                                                                                                                                                                                                                                                                                                                                                                                                                                                                                                                                                                                                                                                                                                                                                                                                                                                                                                                                                                                                                                                        |  |  |  |  |  |
| ALSO:                                                                                                                                                                                                                                                                                                                                                                | ALSO: Per the scope of this inspection, this is a visual inspection, which may <u>not</u> detect concealed moisture conditions which could cause or be causing damage to the interiors of the walls, floors or ceilings. |                |                                                                                                                                                                                                                                                                                                                                                                                                                                                                                                                                                                                                                                                                                                                                                                                                                                                                                                                                                                                                                                                                                                                                                                                                                                                                                                                                                                                                                                                                                                                                                                                                                                                                                                                                                                                                                                                                                                                                                                                                                                                                        |  |  |  |  |  |
|                                                                                                                                                                                                                                                                                                                                                                      |                                                                                                                                                                                                                          |                | Roof Style          ☐ gable       Image: ship of the control of the co |  |  |  |  |  |
| B01                                                                                                                                                                                                                                                                                                                                                                  | Χ                                                                                                                                                                                                                        | X              | Roofing Materials                                                                                                                                                                                                                                                                                                                                                                                                                                                                                                                                                                                                                                                                                                                                                                                                                                                                                                                                                                                                                                                                                                                                                                                                                                                                                                                                                                                                                                                                                                                                                                                                                                                                                                                                                                                                                                                                                                                                                                                                                                                      |  |  |  |  |  |
| B02                                                                                                                                                                                                                                                                                                                                                                  |                                                                                                                                                                                                                          | X              | Visible Flashings                                                                                                                                                                                                                                                                                                                                                                                                                                                                                                                                                                                                                                                                                                                                                                                                                                                                                                                                                                                                                                                                                                                                                                                                                                                                                                                                                                                                                                                                                                                                                                                                                                                                                                                                                                                                                                                                                                                                                                                                                                                      |  |  |  |  |  |
| B03                                                                                                                                                                                                                                                                                                                                                                  | X                                                                                                                                                                                                                        | X              | Fireplace Chimneys/ Chimney Caps                                                                                                                                                                                                                                                                                                                                                                                                                                                                                                                                                                                                                                                                                                                                                                                                                                                                                                                                                                                                                                                                                                                                                                                                                                                                                                                                                                                                                                                                                                                                                                                                                                                                                                                                                                                                                                                                                                                                                                                                                                       |  |  |  |  |  |
| B04                                                                                                                                                                                                                                                                                                                                                                  |                                                                                                                                                                                                                          | X              | Vents & Skylights                                                                                                                                                                                                                                                                                                                                                                                                                                                                                                                                                                                                                                                                                                                                                                                                                                                                                                                                                                                                                                                                                                                                                                                                                                                                                                                                                                                                                                                                                                                                                                                                                                                                                                                                                                                                                                                                                                                                                                                                                                                      |  |  |  |  |  |
| B05                                                                                                                                                                                                                                                                                                                                                                  | X                                                                                                                                                                                                                        | <b>X</b>       | Eaves, Soffits, Fascia & Exterior Trim                                                                                                                                                                                                                                                                                                                                                                                                                                                                                                                                                                                                                                                                                                                                                                                                                                                                                                                                                                                                                                                                                                                                                                                                                                                                                                                                                                                                                                                                                                                                                                                                                                                                                                                                                                                                                                                                                                                                                                                                                                 |  |  |  |  |  |
| B06                                                                                                                                                                                                                                                                                                                                                                  |                                                                                                                                                                                                                          | X              | Moisture/Insect Damage                                                                                                                                                                                                                                                                                                                                                                                                                                                                                                                                                                                                                                                                                                                                                                                                                                                                                                                                                                                                                                                                                                                                                                                                                                                                                                                                                                                                                                                                                                                                                                                                                                                                                                                                                                                                                                                                                                                                                                                                                                                 |  |  |  |  |  |
| B07                                                                                                                                                                                                                                                                                                                                                                  |                                                                                                                                                                                                                          | X              | Gutters & Downspouts none                                                                                                                                                                                                                                                                                                                                                                                                                                                                                                                                                                                                                                                                                                                                                                                                                                                                                                                                                                                                                                                                                                                                                                                                                                                                                                                                                                                                                                                                                                                                                                                                                                                                                                                                                                                                                                                                                                                                                                                                                                              |  |  |  |  |  |
| B08                                                                                                                                                                                                                                                                                                                                                                  |                                                                                                                                                                                                                          | X              | Splashblocks, Extensions & Drains                                                                                                                                                                                                                                                                                                                                                                                                                                                                                                                                                                                                                                                                                                                                                                                                                                                                                                                                                                                                                                                                                                                                                                                                                                                                                                                                                                                                                                                                                                                                                                                                                                                                                                                                                                                                                                                                                                                                                                                                                                      |  |  |  |  |  |
| B09                                                                                                                                                                                                                                                                                                                                                                  | X                                                                                                                                                                                                                        | <u> </u>       | Walls (exterior cladding)       □ brick       □ wood       □ composition         □ stucco (hardcoat)       □ EIFS (synthetic stucco)       □ fiber-cement         □ vinyl       □ other:                                                                                                                                                                                                                                                                                                                                                                                                                                                                                                                                                                                                                                                                                                                                                                                                                                                                                                                                                                                                                                                                                                                                                                                                                                                                                                                                                                                                                                                                                                                                                                                                                                                                                                                                                                                                                                                                               |  |  |  |  |  |
| B10                                                                                                                                                                                                                                                                                                                                                                  | Χ                                                                                                                                                                                                                        |                | Door & Window Frames                                                                                                                                                                                                                                                                                                                                                                                                                                                                                                                                                                                                                                                                                                                                                                                                                                                                                                                                                                                                                                                                                                                                                                                                                                                                                                                                                                                                                                                                                                                                                                                                                                                                                                                                                                                                                                                                                                                                                                                                                                                   |  |  |  |  |  |
| B11 _                                                                                                                                                                                                                                                                                                                                                                |                                                                                                                                                                                                                          |                | <u>Decks, Balconies &amp; Porches</u>                                                                                                                                                                                                                                                                                                                                                                                                                                                                                                                                                                                                                                                                                                                                                                                                                                                                                                                                                                                                                                                                                                                                                                                                                                                                                                                                                                                                                                                                                                                                                                                                                                                                                                                                                                                                                                                                                                                                                                                                                                  |  |  |  |  |  |
| B12                                                                                                                                                                                                                                                                                                                                                                  | X                                                                                                                                                                                                                        |                | Stairs & Railings none                                                                                                                                                                                                                                                                                                                                                                                                                                                                                                                                                                                                                                                                                                                                                                                                                                                                                                                                                                                                                                                                                                                                                                                                                                                                                                                                                                                                                                                                                                                                                                                                                                                                                                                                                                                                                                                                                                                                                                                                                                                 |  |  |  |  |  |
| B13 _                                                                                                                                                                                                                                                                                                                                                                | X<br>n C                                                                                                                                                                                                                 | <u> </u>       | Paint/Caulking/Sealants                                                                                                                                                                                                                                                                                                                                                                                                                                                                                                                                                                                                                                                                                                                                                                                                                                                                                                                                                                                                                                                                                                                                                                                                                                                                                                                                                                                                                                                                                                                                                                                                                                                                                                                                                                                                                                                                                                                                                                                                                                                |  |  |  |  |  |
| GARAGE & CARPORT                                                                                                                                                                                                                                                                                                                                                     |                                                                                                                                                                                                                          |                |                                                                                                                                                                                                                                                                                                                                                                                                                                                                                                                                                                                                                                                                                                                                                                                                                                                                                                                                                                                                                                                                                                                                                                                                                                                                                                                                                                                                                                                                                                                                                                                                                                                                                                                                                                                                                                                                                                                                                                                                                                                                        |  |  |  |  |  |
| Item #                                                                                                                                                                                                                                                                                                                                                               | Satisfactory                                                                                                                                                                                                             | See<br>Summary | <u>ITEM</u> <<>>>                                                                                                                                                                                                                                                                                                                                                                                                                                                                                                                                                                                                                                                                                                                                                                                                                                                                                                                                                                                                                                                                                                                                                                                                                                                                                                                                                                                                                                                                                                                                                                                                                                                                                                                                                                                                                                                                                                                                                                                                                                                      |  |  |  |  |  |
| C01                                                                                                                                                                                                                                                                                                                                                                  | Х                                                                                                                                                                                                                        | X              | Ceiling & Walls                                                                                                                                                                                                                                                                                                                                                                                                                                                                                                                                                                                                                                                                                                                                                                                                                                                                                                                                                                                                                                                                                                                                                                                                                                                                                                                                                                                                                                                                                                                                                                                                                                                                                                                                                                                                                                                                                                                                                                                                                                                        |  |  |  |  |  |
| C02                                                                                                                                                                                                                                                                                                                                                                  | X                                                                                                                                                                                                                        |                | Floor                                                                                                                                                                                                                                                                                                                                                                                                                                                                                                                                                                                                                                                                                                                                                                                                                                                                                                                                                                                                                                                                                                                                                                                                                                                                                                                                                                                                                                                                                                                                                                                                                                                                                                                                                                                                                                                                                                                                                                                                                                                                  |  |  |  |  |  |
| C03                                                                                                                                                                                                                                                                                                                                                                  | X                                                                                                                                                                                                                        |                | <u>Door &amp; Frame</u>                                                                                                                                                                                                                                                                                                                                                                                                                                                                                                                                                                                                                                                                                                                                                                                                                                                                                                                                                                                                                                                                                                                                                                                                                                                                                                                                                                                                                                                                                                                                                                                                                                                                                                                                                                                                                                                                                                                                                                                                                                                |  |  |  |  |  |
| C04                                                                                                                                                                                                                                                                                                                                                                  | X                                                                                                                                                                                                                        |                | Opener(s) none                                                                                                                                                                                                                                                                                                                                                                                                                                                                                                                                                                                                                                                                                                                                                                                                                                                                                                                                                                                                                                                                                                                                                                                                                                                                                                                                                                                                                                                                                                                                                                                                                                                                                                                                                                                                                                                                                                                                                                                                                                                         |  |  |  |  |  |
| C05                                                                                                                                                                                                                                                                                                                                                                  | X                                                                                                                                                                                                                        |                | Safety Reverse                                                                                                                                                                                                                                                                                                                                                                                                                                                                                                                                                                                                                                                                                                                                                                                                                                                                                                                                                                                                                                                                                                                                                                                                                                                                                                                                                                                                                                                                                                                                                                                                                                                                                                                                                                                                                                                                                                                                                                                                                                                         |  |  |  |  |  |