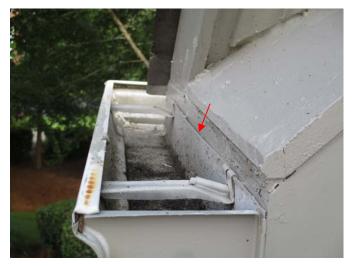

Section B

| STRUCTURE EXTERIOR                                                                                                                                                                                                                                                                                                                                                   |                                                                                                                                                                                                                          |                |                                                                                                                                                                                                                                                                                                                                                                                                                                                                                                                                                                                                                                                                                                                                                                                                                                                                                                                                                                                                                                                                                                                                                                                                                                                                                                                                                                                                                                                                                                                                                                                                                                                                                                                                                                                                                                                                                                                                                                                                                                                                        |  |  |  |  |  |
|----------------------------------------------------------------------------------------------------------------------------------------------------------------------------------------------------------------------------------------------------------------------------------------------------------------------------------------------------------------------|--------------------------------------------------------------------------------------------------------------------------------------------------------------------------------------------------------------------------|----------------|------------------------------------------------------------------------------------------------------------------------------------------------------------------------------------------------------------------------------------------------------------------------------------------------------------------------------------------------------------------------------------------------------------------------------------------------------------------------------------------------------------------------------------------------------------------------------------------------------------------------------------------------------------------------------------------------------------------------------------------------------------------------------------------------------------------------------------------------------------------------------------------------------------------------------------------------------------------------------------------------------------------------------------------------------------------------------------------------------------------------------------------------------------------------------------------------------------------------------------------------------------------------------------------------------------------------------------------------------------------------------------------------------------------------------------------------------------------------------------------------------------------------------------------------------------------------------------------------------------------------------------------------------------------------------------------------------------------------------------------------------------------------------------------------------------------------------------------------------------------------------------------------------------------------------------------------------------------------------------------------------------------------------------------------------------------------|--|--|--|--|--|
| Item #                                                                                                                                                                                                                                                                                                                                                               | Satisfactory                                                                                                                                                                                                             | See<br>Summary | <u>ITEM</u><br>  <<>>>                                                                                                                                                                                                                                                                                                                                                                                                                                                                                                                                                                                                                                                                                                                                                                                                                                                                                                                                                                                                                                                                                                                                                                                                                                                                                                                                                                                                                                                                                                                                                                                                                                                                                                                                                                                                                                                                                                                                                                                                                                                 |  |  |  |  |  |
| NOTE: Normal observation of exterior surfaces is from the ground using binoculars, as necessary. Inspector is not required to walk on roof nor to observe surfaces of chimneys, vents, roof or walls not visible from the ground. In addition, accessories, such as antennae, solar systems, lightning arresters, etc., are not included as part of this inspection. |                                                                                                                                                                                                                          |                |                                                                                                                                                                                                                                                                                                                                                                                                                                                                                                                                                                                                                                                                                                                                                                                                                                                                                                                                                                                                                                                                                                                                                                                                                                                                                                                                                                                                                                                                                                                                                                                                                                                                                                                                                                                                                                                                                                                                                                                                                                                                        |  |  |  |  |  |
| ALSO:                                                                                                                                                                                                                                                                                                                                                                | ALSO: Per the scope of this inspection, this is a visual inspection, which may <u>not</u> detect concealed moisture conditions which could cause or be causing damage to the interiors of the walls, floors or ceilings. |                |                                                                                                                                                                                                                                                                                                                                                                                                                                                                                                                                                                                                                                                                                                                                                                                                                                                                                                                                                                                                                                                                                                                                                                                                                                                                                                                                                                                                                                                                                                                                                                                                                                                                                                                                                                                                                                                                                                                                                                                                                                                                        |  |  |  |  |  |
|                                                                                                                                                                                                                                                                                                                                                                      |                                                                                                                                                                                                                          |                | Roof Style          ☐ gable       Image: ship of the control of the co |  |  |  |  |  |
| B01                                                                                                                                                                                                                                                                                                                                                                  | Χ                                                                                                                                                                                                                        | X              | Roofing Materials                                                                                                                                                                                                                                                                                                                                                                                                                                                                                                                                                                                                                                                                                                                                                                                                                                                                                                                                                                                                                                                                                                                                                                                                                                                                                                                                                                                                                                                                                                                                                                                                                                                                                                                                                                                                                                                                                                                                                                                                                                                      |  |  |  |  |  |
| B02                                                                                                                                                                                                                                                                                                                                                                  |                                                                                                                                                                                                                          | X              | Visible Flashings                                                                                                                                                                                                                                                                                                                                                                                                                                                                                                                                                                                                                                                                                                                                                                                                                                                                                                                                                                                                                                                                                                                                                                                                                                                                                                                                                                                                                                                                                                                                                                                                                                                                                                                                                                                                                                                                                                                                                                                                                                                      |  |  |  |  |  |
| B03                                                                                                                                                                                                                                                                                                                                                                  | X                                                                                                                                                                                                                        | X              | Fireplace Chimneys/ Chimney Caps                                                                                                                                                                                                                                                                                                                                                                                                                                                                                                                                                                                                                                                                                                                                                                                                                                                                                                                                                                                                                                                                                                                                                                                                                                                                                                                                                                                                                                                                                                                                                                                                                                                                                                                                                                                                                                                                                                                                                                                                                                       |  |  |  |  |  |
| B04                                                                                                                                                                                                                                                                                                                                                                  |                                                                                                                                                                                                                          | X              | Vents & Skylights                                                                                                                                                                                                                                                                                                                                                                                                                                                                                                                                                                                                                                                                                                                                                                                                                                                                                                                                                                                                                                                                                                                                                                                                                                                                                                                                                                                                                                                                                                                                                                                                                                                                                                                                                                                                                                                                                                                                                                                                                                                      |  |  |  |  |  |
| B05                                                                                                                                                                                                                                                                                                                                                                  | X                                                                                                                                                                                                                        | <b>X</b>       | Eaves, Soffits, Fascia & Exterior Trim                                                                                                                                                                                                                                                                                                                                                                                                                                                                                                                                                                                                                                                                                                                                                                                                                                                                                                                                                                                                                                                                                                                                                                                                                                                                                                                                                                                                                                                                                                                                                                                                                                                                                                                                                                                                                                                                                                                                                                                                                                 |  |  |  |  |  |
| B06                                                                                                                                                                                                                                                                                                                                                                  |                                                                                                                                                                                                                          | X              | Moisture/Insect Damage                                                                                                                                                                                                                                                                                                                                                                                                                                                                                                                                                                                                                                                                                                                                                                                                                                                                                                                                                                                                                                                                                                                                                                                                                                                                                                                                                                                                                                                                                                                                                                                                                                                                                                                                                                                                                                                                                                                                                                                                                                                 |  |  |  |  |  |
| B07                                                                                                                                                                                                                                                                                                                                                                  |                                                                                                                                                                                                                          | X              | Gutters & Downspouts none                                                                                                                                                                                                                                                                                                                                                                                                                                                                                                                                                                                                                                                                                                                                                                                                                                                                                                                                                                                                                                                                                                                                                                                                                                                                                                                                                                                                                                                                                                                                                                                                                                                                                                                                                                                                                                                                                                                                                                                                                                              |  |  |  |  |  |
| B08                                                                                                                                                                                                                                                                                                                                                                  |                                                                                                                                                                                                                          | X              | Splashblocks, Extensions & Drains                                                                                                                                                                                                                                                                                                                                                                                                                                                                                                                                                                                                                                                                                                                                                                                                                                                                                                                                                                                                                                                                                                                                                                                                                                                                                                                                                                                                                                                                                                                                                                                                                                                                                                                                                                                                                                                                                                                                                                                                                                      |  |  |  |  |  |
| B09                                                                                                                                                                                                                                                                                                                                                                  | X                                                                                                                                                                                                                        | <u> </u>       | Walls (exterior cladding)       □ brick       □ wood       □ composition         □ stucco (hardcoat)       □ EIFS (synthetic stucco)       □ fiber-cement         □ vinyl       □ other:                                                                                                                                                                                                                                                                                                                                                                                                                                                                                                                                                                                                                                                                                                                                                                                                                                                                                                                                                                                                                                                                                                                                                                                                                                                                                                                                                                                                                                                                                                                                                                                                                                                                                                                                                                                                                                                                               |  |  |  |  |  |
| B10                                                                                                                                                                                                                                                                                                                                                                  | Χ                                                                                                                                                                                                                        |                | Door & Window Frames                                                                                                                                                                                                                                                                                                                                                                                                                                                                                                                                                                                                                                                                                                                                                                                                                                                                                                                                                                                                                                                                                                                                                                                                                                                                                                                                                                                                                                                                                                                                                                                                                                                                                                                                                                                                                                                                                                                                                                                                                                                   |  |  |  |  |  |
| B11 _                                                                                                                                                                                                                                                                                                                                                                |                                                                                                                                                                                                                          |                | <u>Decks, Balconies &amp; Porches</u>                                                                                                                                                                                                                                                                                                                                                                                                                                                                                                                                                                                                                                                                                                                                                                                                                                                                                                                                                                                                                                                                                                                                                                                                                                                                                                                                                                                                                                                                                                                                                                                                                                                                                                                                                                                                                                                                                                                                                                                                                                  |  |  |  |  |  |
| B12                                                                                                                                                                                                                                                                                                                                                                  | X                                                                                                                                                                                                                        |                | Stairs & Railings none                                                                                                                                                                                                                                                                                                                                                                                                                                                                                                                                                                                                                                                                                                                                                                                                                                                                                                                                                                                                                                                                                                                                                                                                                                                                                                                                                                                                                                                                                                                                                                                                                                                                                                                                                                                                                                                                                                                                                                                                                                                 |  |  |  |  |  |
| B13 _                                                                                                                                                                                                                                                                                                                                                                | X<br>n C                                                                                                                                                                                                                 | <u> </u>       | Paint/Caulking/Sealants                                                                                                                                                                                                                                                                                                                                                                                                                                                                                                                                                                                                                                                                                                                                                                                                                                                                                                                                                                                                                                                                                                                                                                                                                                                                                                                                                                                                                                                                                                                                                                                                                                                                                                                                                                                                                                                                                                                                                                                                                                                |  |  |  |  |  |
| GARAGE & CARPORT                                                                                                                                                                                                                                                                                                                                                     |                                                                                                                                                                                                                          |                |                                                                                                                                                                                                                                                                                                                                                                                                                                                                                                                                                                                                                                                                                                                                                                                                                                                                                                                                                                                                                                                                                                                                                                                                                                                                                                                                                                                                                                                                                                                                                                                                                                                                                                                                                                                                                                                                                                                                                                                                                                                                        |  |  |  |  |  |
| Item #                                                                                                                                                                                                                                                                                                                                                               | Satisfactory                                                                                                                                                                                                             | See<br>Summary | <u>ITEM</u> <<>>>                                                                                                                                                                                                                                                                                                                                                                                                                                                                                                                                                                                                                                                                                                                                                                                                                                                                                                                                                                                                                                                                                                                                                                                                                                                                                                                                                                                                                                                                                                                                                                                                                                                                                                                                                                                                                                                                                                                                                                                                                                                      |  |  |  |  |  |
| C01                                                                                                                                                                                                                                                                                                                                                                  | Х                                                                                                                                                                                                                        | X              | Ceiling & Walls                                                                                                                                                                                                                                                                                                                                                                                                                                                                                                                                                                                                                                                                                                                                                                                                                                                                                                                                                                                                                                                                                                                                                                                                                                                                                                                                                                                                                                                                                                                                                                                                                                                                                                                                                                                                                                                                                                                                                                                                                                                        |  |  |  |  |  |
| C02                                                                                                                                                                                                                                                                                                                                                                  | X                                                                                                                                                                                                                        |                | Floor                                                                                                                                                                                                                                                                                                                                                                                                                                                                                                                                                                                                                                                                                                                                                                                                                                                                                                                                                                                                                                                                                                                                                                                                                                                                                                                                                                                                                                                                                                                                                                                                                                                                                                                                                                                                                                                                                                                                                                                                                                                                  |  |  |  |  |  |
| C03                                                                                                                                                                                                                                                                                                                                                                  | X                                                                                                                                                                                                                        |                | <u>Door &amp; Frame</u>                                                                                                                                                                                                                                                                                                                                                                                                                                                                                                                                                                                                                                                                                                                                                                                                                                                                                                                                                                                                                                                                                                                                                                                                                                                                                                                                                                                                                                                                                                                                                                                                                                                                                                                                                                                                                                                                                                                                                                                                                                                |  |  |  |  |  |
| C04                                                                                                                                                                                                                                                                                                                                                                  | X                                                                                                                                                                                                                        |                | Opener(s) none                                                                                                                                                                                                                                                                                                                                                                                                                                                                                                                                                                                                                                                                                                                                                                                                                                                                                                                                                                                                                                                                                                                                                                                                                                                                                                                                                                                                                                                                                                                                                                                                                                                                                                                                                                                                                                                                                                                                                                                                                                                         |  |  |  |  |  |
| C05                                                                                                                                                                                                                                                                                                                                                                  | X                                                                                                                                                                                                                        |                | Safety Reverse                                                                                                                                                                                                                                                                                                                                                                                                                                                                                                                                                                                                                                                                                                                                                                                                                                                                                                                                                                                                                                                                                                                                                                                                                                                                                                                                                                                                                                                                                                                                                                                                                                                                                                                                                                                                                                                                                                                                                                                                                                                         |  |  |  |  |  |