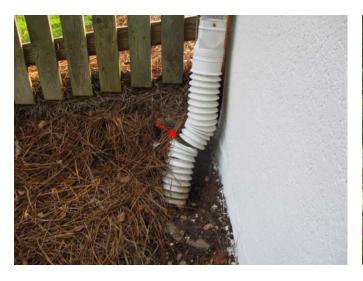

Section B

| STRUCTURE EXTERIOR                                                                                                                                                                                                                                                                                                                                                   |                                                                                                                                                                                                                          |                |                                                                                                                                                                                                                                                                                                                                                                                                                                                                                                                                                                                                                                                                                                                                                                                                                                                                                                                                                                                                                                                                                                                                                                                                                                                                                                                                                                                                                                                                                                                                                                                                                                                                                                                                                                                                                                                                                                                                                                                                                                                                        |  |  |  |  |  |
|----------------------------------------------------------------------------------------------------------------------------------------------------------------------------------------------------------------------------------------------------------------------------------------------------------------------------------------------------------------------|--------------------------------------------------------------------------------------------------------------------------------------------------------------------------------------------------------------------------|----------------|------------------------------------------------------------------------------------------------------------------------------------------------------------------------------------------------------------------------------------------------------------------------------------------------------------------------------------------------------------------------------------------------------------------------------------------------------------------------------------------------------------------------------------------------------------------------------------------------------------------------------------------------------------------------------------------------------------------------------------------------------------------------------------------------------------------------------------------------------------------------------------------------------------------------------------------------------------------------------------------------------------------------------------------------------------------------------------------------------------------------------------------------------------------------------------------------------------------------------------------------------------------------------------------------------------------------------------------------------------------------------------------------------------------------------------------------------------------------------------------------------------------------------------------------------------------------------------------------------------------------------------------------------------------------------------------------------------------------------------------------------------------------------------------------------------------------------------------------------------------------------------------------------------------------------------------------------------------------------------------------------------------------------------------------------------------------|--|--|--|--|--|
| Item #                                                                                                                                                                                                                                                                                                                                                               | Satisfactory                                                                                                                                                                                                             | See<br>Summary | <u>ITEM</u><br>  <<>>>                                                                                                                                                                                                                                                                                                                                                                                                                                                                                                                                                                                                                                                                                                                                                                                                                                                                                                                                                                                                                                                                                                                                                                                                                                                                                                                                                                                                                                                                                                                                                                                                                                                                                                                                                                                                                                                                                                                                                                                                                                                 |  |  |  |  |  |
| NOTE: Normal observation of exterior surfaces is from the ground using binoculars, as necessary. Inspector is not required to walk on roof nor to observe surfaces of chimneys, vents, roof or walls not visible from the ground. In addition, accessories, such as antennae, solar systems, lightning arresters, etc., are not included as part of this inspection. |                                                                                                                                                                                                                          |                |                                                                                                                                                                                                                                                                                                                                                                                                                                                                                                                                                                                                                                                                                                                                                                                                                                                                                                                                                                                                                                                                                                                                                                                                                                                                                                                                                                                                                                                                                                                                                                                                                                                                                                                                                                                                                                                                                                                                                                                                                                                                        |  |  |  |  |  |
| ALSO:                                                                                                                                                                                                                                                                                                                                                                | ALSO: Per the scope of this inspection, this is a visual inspection, which may <u>not</u> detect concealed moisture conditions which could cause or be causing damage to the interiors of the walls, floors or ceilings. |                |                                                                                                                                                                                                                                                                                                                                                                                                                                                                                                                                                                                                                                                                                                                                                                                                                                                                                                                                                                                                                                                                                                                                                                                                                                                                                                                                                                                                                                                                                                                                                                                                                                                                                                                                                                                                                                                                                                                                                                                                                                                                        |  |  |  |  |  |
|                                                                                                                                                                                                                                                                                                                                                                      |                                                                                                                                                                                                                          |                | Roof Style          ☐ gable       Image: ship of the control of the co |  |  |  |  |  |
| B01                                                                                                                                                                                                                                                                                                                                                                  | Χ                                                                                                                                                                                                                        | X              | Roofing Materials                                                                                                                                                                                                                                                                                                                                                                                                                                                                                                                                                                                                                                                                                                                                                                                                                                                                                                                                                                                                                                                                                                                                                                                                                                                                                                                                                                                                                                                                                                                                                                                                                                                                                                                                                                                                                                                                                                                                                                                                                                                      |  |  |  |  |  |
| B02                                                                                                                                                                                                                                                                                                                                                                  |                                                                                                                                                                                                                          | X              | Visible Flashings                                                                                                                                                                                                                                                                                                                                                                                                                                                                                                                                                                                                                                                                                                                                                                                                                                                                                                                                                                                                                                                                                                                                                                                                                                                                                                                                                                                                                                                                                                                                                                                                                                                                                                                                                                                                                                                                                                                                                                                                                                                      |  |  |  |  |  |
| B03                                                                                                                                                                                                                                                                                                                                                                  | X                                                                                                                                                                                                                        | X              | Fireplace Chimneys/ Chimney Caps                                                                                                                                                                                                                                                                                                                                                                                                                                                                                                                                                                                                                                                                                                                                                                                                                                                                                                                                                                                                                                                                                                                                                                                                                                                                                                                                                                                                                                                                                                                                                                                                                                                                                                                                                                                                                                                                                                                                                                                                                                       |  |  |  |  |  |
| B04                                                                                                                                                                                                                                                                                                                                                                  |                                                                                                                                                                                                                          | X              | Vents & Skylights                                                                                                                                                                                                                                                                                                                                                                                                                                                                                                                                                                                                                                                                                                                                                                                                                                                                                                                                                                                                                                                                                                                                                                                                                                                                                                                                                                                                                                                                                                                                                                                                                                                                                                                                                                                                                                                                                                                                                                                                                                                      |  |  |  |  |  |
| B05                                                                                                                                                                                                                                                                                                                                                                  | X                                                                                                                                                                                                                        | <b>X</b>       | Eaves, Soffits, Fascia & Exterior Trim                                                                                                                                                                                                                                                                                                                                                                                                                                                                                                                                                                                                                                                                                                                                                                                                                                                                                                                                                                                                                                                                                                                                                                                                                                                                                                                                                                                                                                                                                                                                                                                                                                                                                                                                                                                                                                                                                                                                                                                                                                 |  |  |  |  |  |
| B06                                                                                                                                                                                                                                                                                                                                                                  |                                                                                                                                                                                                                          | X              | Moisture/Insect Damage                                                                                                                                                                                                                                                                                                                                                                                                                                                                                                                                                                                                                                                                                                                                                                                                                                                                                                                                                                                                                                                                                                                                                                                                                                                                                                                                                                                                                                                                                                                                                                                                                                                                                                                                                                                                                                                                                                                                                                                                                                                 |  |  |  |  |  |
| B07                                                                                                                                                                                                                                                                                                                                                                  |                                                                                                                                                                                                                          | X              | Gutters & Downspouts none                                                                                                                                                                                                                                                                                                                                                                                                                                                                                                                                                                                                                                                                                                                                                                                                                                                                                                                                                                                                                                                                                                                                                                                                                                                                                                                                                                                                                                                                                                                                                                                                                                                                                                                                                                                                                                                                                                                                                                                                                                              |  |  |  |  |  |
| B08                                                                                                                                                                                                                                                                                                                                                                  |                                                                                                                                                                                                                          | X              | Splashblocks, Extensions & Drains                                                                                                                                                                                                                                                                                                                                                                                                                                                                                                                                                                                                                                                                                                                                                                                                                                                                                                                                                                                                                                                                                                                                                                                                                                                                                                                                                                                                                                                                                                                                                                                                                                                                                                                                                                                                                                                                                                                                                                                                                                      |  |  |  |  |  |
| B09                                                                                                                                                                                                                                                                                                                                                                  | X                                                                                                                                                                                                                        | <u> </u>       | Walls (exterior cladding)       □ brick       □ wood       □ composition         □ stucco (hardcoat)       □ EIFS (synthetic stucco)       □ fiber-cement         □ vinyl       □ other:                                                                                                                                                                                                                                                                                                                                                                                                                                                                                                                                                                                                                                                                                                                                                                                                                                                                                                                                                                                                                                                                                                                                                                                                                                                                                                                                                                                                                                                                                                                                                                                                                                                                                                                                                                                                                                                                               |  |  |  |  |  |
| B10                                                                                                                                                                                                                                                                                                                                                                  | Χ                                                                                                                                                                                                                        |                | Door & Window Frames                                                                                                                                                                                                                                                                                                                                                                                                                                                                                                                                                                                                                                                                                                                                                                                                                                                                                                                                                                                                                                                                                                                                                                                                                                                                                                                                                                                                                                                                                                                                                                                                                                                                                                                                                                                                                                                                                                                                                                                                                                                   |  |  |  |  |  |
| B11 _                                                                                                                                                                                                                                                                                                                                                                |                                                                                                                                                                                                                          |                | <u>Decks, Balconies &amp; Porches</u>                                                                                                                                                                                                                                                                                                                                                                                                                                                                                                                                                                                                                                                                                                                                                                                                                                                                                                                                                                                                                                                                                                                                                                                                                                                                                                                                                                                                                                                                                                                                                                                                                                                                                                                                                                                                                                                                                                                                                                                                                                  |  |  |  |  |  |
| B12                                                                                                                                                                                                                                                                                                                                                                  | X                                                                                                                                                                                                                        |                | Stairs & Railings none                                                                                                                                                                                                                                                                                                                                                                                                                                                                                                                                                                                                                                                                                                                                                                                                                                                                                                                                                                                                                                                                                                                                                                                                                                                                                                                                                                                                                                                                                                                                                                                                                                                                                                                                                                                                                                                                                                                                                                                                                                                 |  |  |  |  |  |
| B13 _                                                                                                                                                                                                                                                                                                                                                                | X<br>n C                                                                                                                                                                                                                 | <u> </u>       | Paint/Caulking/Sealants                                                                                                                                                                                                                                                                                                                                                                                                                                                                                                                                                                                                                                                                                                                                                                                                                                                                                                                                                                                                                                                                                                                                                                                                                                                                                                                                                                                                                                                                                                                                                                                                                                                                                                                                                                                                                                                                                                                                                                                                                                                |  |  |  |  |  |
| GARAGE & CARPORT                                                                                                                                                                                                                                                                                                                                                     |                                                                                                                                                                                                                          |                |                                                                                                                                                                                                                                                                                                                                                                                                                                                                                                                                                                                                                                                                                                                                                                                                                                                                                                                                                                                                                                                                                                                                                                                                                                                                                                                                                                                                                                                                                                                                                                                                                                                                                                                                                                                                                                                                                                                                                                                                                                                                        |  |  |  |  |  |
| Item #                                                                                                                                                                                                                                                                                                                                                               | Satisfactory                                                                                                                                                                                                             | See<br>Summary | <u>ITEM</u> <<>>>                                                                                                                                                                                                                                                                                                                                                                                                                                                                                                                                                                                                                                                                                                                                                                                                                                                                                                                                                                                                                                                                                                                                                                                                                                                                                                                                                                                                                                                                                                                                                                                                                                                                                                                                                                                                                                                                                                                                                                                                                                                      |  |  |  |  |  |
| C01                                                                                                                                                                                                                                                                                                                                                                  | Х                                                                                                                                                                                                                        | X              | Ceiling & Walls                                                                                                                                                                                                                                                                                                                                                                                                                                                                                                                                                                                                                                                                                                                                                                                                                                                                                                                                                                                                                                                                                                                                                                                                                                                                                                                                                                                                                                                                                                                                                                                                                                                                                                                                                                                                                                                                                                                                                                                                                                                        |  |  |  |  |  |
| C02                                                                                                                                                                                                                                                                                                                                                                  | X                                                                                                                                                                                                                        |                | Floor                                                                                                                                                                                                                                                                                                                                                                                                                                                                                                                                                                                                                                                                                                                                                                                                                                                                                                                                                                                                                                                                                                                                                                                                                                                                                                                                                                                                                                                                                                                                                                                                                                                                                                                                                                                                                                                                                                                                                                                                                                                                  |  |  |  |  |  |
| C03                                                                                                                                                                                                                                                                                                                                                                  | X                                                                                                                                                                                                                        |                | <u>Door &amp; Frame</u>                                                                                                                                                                                                                                                                                                                                                                                                                                                                                                                                                                                                                                                                                                                                                                                                                                                                                                                                                                                                                                                                                                                                                                                                                                                                                                                                                                                                                                                                                                                                                                                                                                                                                                                                                                                                                                                                                                                                                                                                                                                |  |  |  |  |  |
| C04                                                                                                                                                                                                                                                                                                                                                                  | X                                                                                                                                                                                                                        |                | Opener(s) none                                                                                                                                                                                                                                                                                                                                                                                                                                                                                                                                                                                                                                                                                                                                                                                                                                                                                                                                                                                                                                                                                                                                                                                                                                                                                                                                                                                                                                                                                                                                                                                                                                                                                                                                                                                                                                                                                                                                                                                                                                                         |  |  |  |  |  |
| C05                                                                                                                                                                                                                                                                                                                                                                  | X                                                                                                                                                                                                                        |                | Safety Reverse                                                                                                                                                                                                                                                                                                                                                                                                                                                                                                                                                                                                                                                                                                                                                                                                                                                                                                                                                                                                                                                                                                                                                                                                                                                                                                                                                                                                                                                                                                                                                                                                                                                                                                                                                                                                                                                                                                                                                                                                                                                         |  |  |  |  |  |