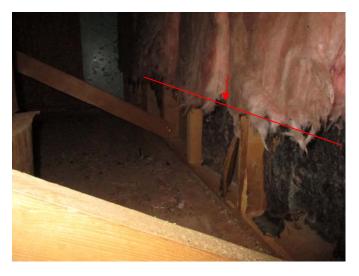

Section B

| STRUCTURE EXTERIOR                                                                                                                                                                                                                                                                                                                                                   |                                                                                                                                                                                                                          |                |                                                                                                                                                                                                                                                                                                                                                                                                                                                                                                                                                                                                                                                                                                                                                                                                                                                                                                                                                                                                                                                                                                                                                                                                                                                                                                                                                                                                                                                                                                                                                                                                                                                                                                                                                                                                                                                                                                                                                                                                                                                                        |  |  |  |  |  |
|----------------------------------------------------------------------------------------------------------------------------------------------------------------------------------------------------------------------------------------------------------------------------------------------------------------------------------------------------------------------|--------------------------------------------------------------------------------------------------------------------------------------------------------------------------------------------------------------------------|----------------|------------------------------------------------------------------------------------------------------------------------------------------------------------------------------------------------------------------------------------------------------------------------------------------------------------------------------------------------------------------------------------------------------------------------------------------------------------------------------------------------------------------------------------------------------------------------------------------------------------------------------------------------------------------------------------------------------------------------------------------------------------------------------------------------------------------------------------------------------------------------------------------------------------------------------------------------------------------------------------------------------------------------------------------------------------------------------------------------------------------------------------------------------------------------------------------------------------------------------------------------------------------------------------------------------------------------------------------------------------------------------------------------------------------------------------------------------------------------------------------------------------------------------------------------------------------------------------------------------------------------------------------------------------------------------------------------------------------------------------------------------------------------------------------------------------------------------------------------------------------------------------------------------------------------------------------------------------------------------------------------------------------------------------------------------------------------|--|--|--|--|--|
| Item #                                                                                                                                                                                                                                                                                                                                                               | Satisfactory                                                                                                                                                                                                             | See<br>Summary | <u>ITEM</u><br>  <<>>>                                                                                                                                                                                                                                                                                                                                                                                                                                                                                                                                                                                                                                                                                                                                                                                                                                                                                                                                                                                                                                                                                                                                                                                                                                                                                                                                                                                                                                                                                                                                                                                                                                                                                                                                                                                                                                                                                                                                                                                                                                                 |  |  |  |  |  |
| NOTE: Normal observation of exterior surfaces is from the ground using binoculars, as necessary. Inspector is not required to walk on roof nor to observe surfaces of chimneys, vents, roof or walls not visible from the ground. In addition, accessories, such as antennae, solar systems, lightning arresters, etc., are not included as part of this inspection. |                                                                                                                                                                                                                          |                |                                                                                                                                                                                                                                                                                                                                                                                                                                                                                                                                                                                                                                                                                                                                                                                                                                                                                                                                                                                                                                                                                                                                                                                                                                                                                                                                                                                                                                                                                                                                                                                                                                                                                                                                                                                                                                                                                                                                                                                                                                                                        |  |  |  |  |  |
| ALSO:                                                                                                                                                                                                                                                                                                                                                                | ALSO: Per the scope of this inspection, this is a visual inspection, which may <u>not</u> detect concealed moisture conditions which could cause or be causing damage to the interiors of the walls, floors or ceilings. |                |                                                                                                                                                                                                                                                                                                                                                                                                                                                                                                                                                                                                                                                                                                                                                                                                                                                                                                                                                                                                                                                                                                                                                                                                                                                                                                                                                                                                                                                                                                                                                                                                                                                                                                                                                                                                                                                                                                                                                                                                                                                                        |  |  |  |  |  |
|                                                                                                                                                                                                                                                                                                                                                                      |                                                                                                                                                                                                                          |                | Roof Style          ☐ gable       Image: ship of the control of the co |  |  |  |  |  |
| B01                                                                                                                                                                                                                                                                                                                                                                  | Χ                                                                                                                                                                                                                        | X              | Roofing Materials                                                                                                                                                                                                                                                                                                                                                                                                                                                                                                                                                                                                                                                                                                                                                                                                                                                                                                                                                                                                                                                                                                                                                                                                                                                                                                                                                                                                                                                                                                                                                                                                                                                                                                                                                                                                                                                                                                                                                                                                                                                      |  |  |  |  |  |
| B02                                                                                                                                                                                                                                                                                                                                                                  |                                                                                                                                                                                                                          | X              | Visible Flashings                                                                                                                                                                                                                                                                                                                                                                                                                                                                                                                                                                                                                                                                                                                                                                                                                                                                                                                                                                                                                                                                                                                                                                                                                                                                                                                                                                                                                                                                                                                                                                                                                                                                                                                                                                                                                                                                                                                                                                                                                                                      |  |  |  |  |  |
| B03                                                                                                                                                                                                                                                                                                                                                                  | X                                                                                                                                                                                                                        | X              | Fireplace Chimneys/ Chimney Caps                                                                                                                                                                                                                                                                                                                                                                                                                                                                                                                                                                                                                                                                                                                                                                                                                                                                                                                                                                                                                                                                                                                                                                                                                                                                                                                                                                                                                                                                                                                                                                                                                                                                                                                                                                                                                                                                                                                                                                                                                                       |  |  |  |  |  |
| B04                                                                                                                                                                                                                                                                                                                                                                  |                                                                                                                                                                                                                          | X              | Vents & Skylights                                                                                                                                                                                                                                                                                                                                                                                                                                                                                                                                                                                                                                                                                                                                                                                                                                                                                                                                                                                                                                                                                                                                                                                                                                                                                                                                                                                                                                                                                                                                                                                                                                                                                                                                                                                                                                                                                                                                                                                                                                                      |  |  |  |  |  |
| B05                                                                                                                                                                                                                                                                                                                                                                  | X                                                                                                                                                                                                                        | <b>X</b>       | Eaves, Soffits, Fascia & Exterior Trim                                                                                                                                                                                                                                                                                                                                                                                                                                                                                                                                                                                                                                                                                                                                                                                                                                                                                                                                                                                                                                                                                                                                                                                                                                                                                                                                                                                                                                                                                                                                                                                                                                                                                                                                                                                                                                                                                                                                                                                                                                 |  |  |  |  |  |
| B06                                                                                                                                                                                                                                                                                                                                                                  |                                                                                                                                                                                                                          | X              | Moisture/Insect Damage                                                                                                                                                                                                                                                                                                                                                                                                                                                                                                                                                                                                                                                                                                                                                                                                                                                                                                                                                                                                                                                                                                                                                                                                                                                                                                                                                                                                                                                                                                                                                                                                                                                                                                                                                                                                                                                                                                                                                                                                                                                 |  |  |  |  |  |
| B07                                                                                                                                                                                                                                                                                                                                                                  |                                                                                                                                                                                                                          | X              | Gutters & Downspouts none                                                                                                                                                                                                                                                                                                                                                                                                                                                                                                                                                                                                                                                                                                                                                                                                                                                                                                                                                                                                                                                                                                                                                                                                                                                                                                                                                                                                                                                                                                                                                                                                                                                                                                                                                                                                                                                                                                                                                                                                                                              |  |  |  |  |  |
| B08                                                                                                                                                                                                                                                                                                                                                                  |                                                                                                                                                                                                                          | X              | Splashblocks, Extensions & Drains                                                                                                                                                                                                                                                                                                                                                                                                                                                                                                                                                                                                                                                                                                                                                                                                                                                                                                                                                                                                                                                                                                                                                                                                                                                                                                                                                                                                                                                                                                                                                                                                                                                                                                                                                                                                                                                                                                                                                                                                                                      |  |  |  |  |  |
| B09                                                                                                                                                                                                                                                                                                                                                                  | X                                                                                                                                                                                                                        | <u> </u>       | Walls (exterior cladding)       □ brick       □ wood       □ composition         □ stucco (hardcoat)       □ EIFS (synthetic stucco)       □ fiber-cement         □ vinyl       □ other:                                                                                                                                                                                                                                                                                                                                                                                                                                                                                                                                                                                                                                                                                                                                                                                                                                                                                                                                                                                                                                                                                                                                                                                                                                                                                                                                                                                                                                                                                                                                                                                                                                                                                                                                                                                                                                                                               |  |  |  |  |  |
| B10                                                                                                                                                                                                                                                                                                                                                                  | Χ                                                                                                                                                                                                                        |                | Door & Window Frames                                                                                                                                                                                                                                                                                                                                                                                                                                                                                                                                                                                                                                                                                                                                                                                                                                                                                                                                                                                                                                                                                                                                                                                                                                                                                                                                                                                                                                                                                                                                                                                                                                                                                                                                                                                                                                                                                                                                                                                                                                                   |  |  |  |  |  |
| B11 _                                                                                                                                                                                                                                                                                                                                                                |                                                                                                                                                                                                                          |                | <u>Decks, Balconies &amp; Porches</u>                                                                                                                                                                                                                                                                                                                                                                                                                                                                                                                                                                                                                                                                                                                                                                                                                                                                                                                                                                                                                                                                                                                                                                                                                                                                                                                                                                                                                                                                                                                                                                                                                                                                                                                                                                                                                                                                                                                                                                                                                                  |  |  |  |  |  |
| B12                                                                                                                                                                                                                                                                                                                                                                  | X                                                                                                                                                                                                                        |                | Stairs & Railings none                                                                                                                                                                                                                                                                                                                                                                                                                                                                                                                                                                                                                                                                                                                                                                                                                                                                                                                                                                                                                                                                                                                                                                                                                                                                                                                                                                                                                                                                                                                                                                                                                                                                                                                                                                                                                                                                                                                                                                                                                                                 |  |  |  |  |  |
| B13 _                                                                                                                                                                                                                                                                                                                                                                | X<br>n C                                                                                                                                                                                                                 | <u> </u>       | Paint/Caulking/Sealants                                                                                                                                                                                                                                                                                                                                                                                                                                                                                                                                                                                                                                                                                                                                                                                                                                                                                                                                                                                                                                                                                                                                                                                                                                                                                                                                                                                                                                                                                                                                                                                                                                                                                                                                                                                                                                                                                                                                                                                                                                                |  |  |  |  |  |
| GARAGE & CARPORT                                                                                                                                                                                                                                                                                                                                                     |                                                                                                                                                                                                                          |                |                                                                                                                                                                                                                                                                                                                                                                                                                                                                                                                                                                                                                                                                                                                                                                                                                                                                                                                                                                                                                                                                                                                                                                                                                                                                                                                                                                                                                                                                                                                                                                                                                                                                                                                                                                                                                                                                                                                                                                                                                                                                        |  |  |  |  |  |
| Item #                                                                                                                                                                                                                                                                                                                                                               | Satisfactory                                                                                                                                                                                                             | See<br>Summary | <u>ITEM</u> <<>>>                                                                                                                                                                                                                                                                                                                                                                                                                                                                                                                                                                                                                                                                                                                                                                                                                                                                                                                                                                                                                                                                                                                                                                                                                                                                                                                                                                                                                                                                                                                                                                                                                                                                                                                                                                                                                                                                                                                                                                                                                                                      |  |  |  |  |  |
| C01                                                                                                                                                                                                                                                                                                                                                                  | Х                                                                                                                                                                                                                        | X              | Ceiling & Walls                                                                                                                                                                                                                                                                                                                                                                                                                                                                                                                                                                                                                                                                                                                                                                                                                                                                                                                                                                                                                                                                                                                                                                                                                                                                                                                                                                                                                                                                                                                                                                                                                                                                                                                                                                                                                                                                                                                                                                                                                                                        |  |  |  |  |  |
| C02                                                                                                                                                                                                                                                                                                                                                                  | X                                                                                                                                                                                                                        |                | Floor                                                                                                                                                                                                                                                                                                                                                                                                                                                                                                                                                                                                                                                                                                                                                                                                                                                                                                                                                                                                                                                                                                                                                                                                                                                                                                                                                                                                                                                                                                                                                                                                                                                                                                                                                                                                                                                                                                                                                                                                                                                                  |  |  |  |  |  |
| C03                                                                                                                                                                                                                                                                                                                                                                  | X                                                                                                                                                                                                                        |                | <u>Door &amp; Frame</u>                                                                                                                                                                                                                                                                                                                                                                                                                                                                                                                                                                                                                                                                                                                                                                                                                                                                                                                                                                                                                                                                                                                                                                                                                                                                                                                                                                                                                                                                                                                                                                                                                                                                                                                                                                                                                                                                                                                                                                                                                                                |  |  |  |  |  |
| C04                                                                                                                                                                                                                                                                                                                                                                  | X                                                                                                                                                                                                                        |                | Opener(s) none                                                                                                                                                                                                                                                                                                                                                                                                                                                                                                                                                                                                                                                                                                                                                                                                                                                                                                                                                                                                                                                                                                                                                                                                                                                                                                                                                                                                                                                                                                                                                                                                                                                                                                                                                                                                                                                                                                                                                                                                                                                         |  |  |  |  |  |
| C05                                                                                                                                                                                                                                                                                                                                                                  | X                                                                                                                                                                                                                        |                | Safety Reverse                                                                                                                                                                                                                                                                                                                                                                                                                                                                                                                                                                                                                                                                                                                                                                                                                                                                                                                                                                                                                                                                                                                                                                                                                                                                                                                                                                                                                                                                                                                                                                                                                                                                                                                                                                                                                                                                                                                                                                                                                                                         |  |  |  |  |  |