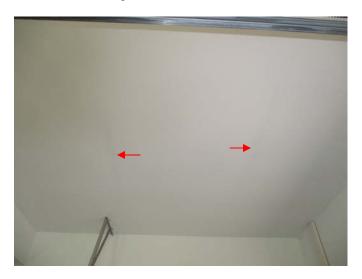

Section B

| STRUCTURE EXTERIOR                                                                                                                                                                                                                                                                                                                                                   |                                                                                                                                                                                                                          |                |                                                                                                                                                                                                                                                                                                                                                                                                                                                                                                                                                                                                                                                                                                                                                                                                                                                                                                                                                                                                                                                                                                                                                                                                                                                                                                                                                                                                                                                                                                                                                                                                                                                                                                                                                                                                                                                                                                                                                                                                                                                                        |  |  |  |  |  |
|----------------------------------------------------------------------------------------------------------------------------------------------------------------------------------------------------------------------------------------------------------------------------------------------------------------------------------------------------------------------|--------------------------------------------------------------------------------------------------------------------------------------------------------------------------------------------------------------------------|----------------|------------------------------------------------------------------------------------------------------------------------------------------------------------------------------------------------------------------------------------------------------------------------------------------------------------------------------------------------------------------------------------------------------------------------------------------------------------------------------------------------------------------------------------------------------------------------------------------------------------------------------------------------------------------------------------------------------------------------------------------------------------------------------------------------------------------------------------------------------------------------------------------------------------------------------------------------------------------------------------------------------------------------------------------------------------------------------------------------------------------------------------------------------------------------------------------------------------------------------------------------------------------------------------------------------------------------------------------------------------------------------------------------------------------------------------------------------------------------------------------------------------------------------------------------------------------------------------------------------------------------------------------------------------------------------------------------------------------------------------------------------------------------------------------------------------------------------------------------------------------------------------------------------------------------------------------------------------------------------------------------------------------------------------------------------------------------|--|--|--|--|--|
| Item #                                                                                                                                                                                                                                                                                                                                                               | Satisfactory                                                                                                                                                                                                             | See<br>Summary | <u>ITEM</u><br>  <<>>>                                                                                                                                                                                                                                                                                                                                                                                                                                                                                                                                                                                                                                                                                                                                                                                                                                                                                                                                                                                                                                                                                                                                                                                                                                                                                                                                                                                                                                                                                                                                                                                                                                                                                                                                                                                                                                                                                                                                                                                                                                                 |  |  |  |  |  |
| NOTE: Normal observation of exterior surfaces is from the ground using binoculars, as necessary. Inspector is not required to walk on roof nor to observe surfaces of chimneys, vents, roof or walls not visible from the ground. In addition, accessories, such as antennae, solar systems, lightning arresters, etc., are not included as part of this inspection. |                                                                                                                                                                                                                          |                |                                                                                                                                                                                                                                                                                                                                                                                                                                                                                                                                                                                                                                                                                                                                                                                                                                                                                                                                                                                                                                                                                                                                                                                                                                                                                                                                                                                                                                                                                                                                                                                                                                                                                                                                                                                                                                                                                                                                                                                                                                                                        |  |  |  |  |  |
| ALSO:                                                                                                                                                                                                                                                                                                                                                                | ALSO: Per the scope of this inspection, this is a visual inspection, which may <u>not</u> detect concealed moisture conditions which could cause or be causing damage to the interiors of the walls, floors or ceilings. |                |                                                                                                                                                                                                                                                                                                                                                                                                                                                                                                                                                                                                                                                                                                                                                                                                                                                                                                                                                                                                                                                                                                                                                                                                                                                                                                                                                                                                                                                                                                                                                                                                                                                                                                                                                                                                                                                                                                                                                                                                                                                                        |  |  |  |  |  |
|                                                                                                                                                                                                                                                                                                                                                                      |                                                                                                                                                                                                                          |                | Roof Style          ☐ gable       Image: ship of the control of the co |  |  |  |  |  |
| B01                                                                                                                                                                                                                                                                                                                                                                  | Χ                                                                                                                                                                                                                        | X              | Roofing Materials                                                                                                                                                                                                                                                                                                                                                                                                                                                                                                                                                                                                                                                                                                                                                                                                                                                                                                                                                                                                                                                                                                                                                                                                                                                                                                                                                                                                                                                                                                                                                                                                                                                                                                                                                                                                                                                                                                                                                                                                                                                      |  |  |  |  |  |
| B02                                                                                                                                                                                                                                                                                                                                                                  |                                                                                                                                                                                                                          | X              | Visible Flashings                                                                                                                                                                                                                                                                                                                                                                                                                                                                                                                                                                                                                                                                                                                                                                                                                                                                                                                                                                                                                                                                                                                                                                                                                                                                                                                                                                                                                                                                                                                                                                                                                                                                                                                                                                                                                                                                                                                                                                                                                                                      |  |  |  |  |  |
| B03                                                                                                                                                                                                                                                                                                                                                                  | X                                                                                                                                                                                                                        | X              | Fireplace Chimneys/ Chimney Caps                                                                                                                                                                                                                                                                                                                                                                                                                                                                                                                                                                                                                                                                                                                                                                                                                                                                                                                                                                                                                                                                                                                                                                                                                                                                                                                                                                                                                                                                                                                                                                                                                                                                                                                                                                                                                                                                                                                                                                                                                                       |  |  |  |  |  |
| B04                                                                                                                                                                                                                                                                                                                                                                  |                                                                                                                                                                                                                          | X              | Vents & Skylights                                                                                                                                                                                                                                                                                                                                                                                                                                                                                                                                                                                                                                                                                                                                                                                                                                                                                                                                                                                                                                                                                                                                                                                                                                                                                                                                                                                                                                                                                                                                                                                                                                                                                                                                                                                                                                                                                                                                                                                                                                                      |  |  |  |  |  |
| B05                                                                                                                                                                                                                                                                                                                                                                  | X                                                                                                                                                                                                                        | <b>X</b>       | Eaves, Soffits, Fascia & Exterior Trim                                                                                                                                                                                                                                                                                                                                                                                                                                                                                                                                                                                                                                                                                                                                                                                                                                                                                                                                                                                                                                                                                                                                                                                                                                                                                                                                                                                                                                                                                                                                                                                                                                                                                                                                                                                                                                                                                                                                                                                                                                 |  |  |  |  |  |
| B06                                                                                                                                                                                                                                                                                                                                                                  |                                                                                                                                                                                                                          | X              | Moisture/Insect Damage                                                                                                                                                                                                                                                                                                                                                                                                                                                                                                                                                                                                                                                                                                                                                                                                                                                                                                                                                                                                                                                                                                                                                                                                                                                                                                                                                                                                                                                                                                                                                                                                                                                                                                                                                                                                                                                                                                                                                                                                                                                 |  |  |  |  |  |
| B07                                                                                                                                                                                                                                                                                                                                                                  |                                                                                                                                                                                                                          | X              | Gutters & Downspouts none                                                                                                                                                                                                                                                                                                                                                                                                                                                                                                                                                                                                                                                                                                                                                                                                                                                                                                                                                                                                                                                                                                                                                                                                                                                                                                                                                                                                                                                                                                                                                                                                                                                                                                                                                                                                                                                                                                                                                                                                                                              |  |  |  |  |  |
| B08                                                                                                                                                                                                                                                                                                                                                                  |                                                                                                                                                                                                                          | X              | Splashblocks, Extensions & Drains                                                                                                                                                                                                                                                                                                                                                                                                                                                                                                                                                                                                                                                                                                                                                                                                                                                                                                                                                                                                                                                                                                                                                                                                                                                                                                                                                                                                                                                                                                                                                                                                                                                                                                                                                                                                                                                                                                                                                                                                                                      |  |  |  |  |  |
| B09                                                                                                                                                                                                                                                                                                                                                                  | X                                                                                                                                                                                                                        | <u> </u>       | Walls (exterior cladding)       □ brick       □ wood       □ composition         □ stucco (hardcoat)       □ EIFS (synthetic stucco)       □ fiber-cement         □ vinyl       □ other:                                                                                                                                                                                                                                                                                                                                                                                                                                                                                                                                                                                                                                                                                                                                                                                                                                                                                                                                                                                                                                                                                                                                                                                                                                                                                                                                                                                                                                                                                                                                                                                                                                                                                                                                                                                                                                                                               |  |  |  |  |  |
| B10                                                                                                                                                                                                                                                                                                                                                                  | Χ                                                                                                                                                                                                                        |                | Door & Window Frames                                                                                                                                                                                                                                                                                                                                                                                                                                                                                                                                                                                                                                                                                                                                                                                                                                                                                                                                                                                                                                                                                                                                                                                                                                                                                                                                                                                                                                                                                                                                                                                                                                                                                                                                                                                                                                                                                                                                                                                                                                                   |  |  |  |  |  |
| B11 _                                                                                                                                                                                                                                                                                                                                                                |                                                                                                                                                                                                                          |                | <u>Decks, Balconies &amp; Porches</u>                                                                                                                                                                                                                                                                                                                                                                                                                                                                                                                                                                                                                                                                                                                                                                                                                                                                                                                                                                                                                                                                                                                                                                                                                                                                                                                                                                                                                                                                                                                                                                                                                                                                                                                                                                                                                                                                                                                                                                                                                                  |  |  |  |  |  |
| B12                                                                                                                                                                                                                                                                                                                                                                  | X                                                                                                                                                                                                                        |                | Stairs & Railings none                                                                                                                                                                                                                                                                                                                                                                                                                                                                                                                                                                                                                                                                                                                                                                                                                                                                                                                                                                                                                                                                                                                                                                                                                                                                                                                                                                                                                                                                                                                                                                                                                                                                                                                                                                                                                                                                                                                                                                                                                                                 |  |  |  |  |  |
| B13 _                                                                                                                                                                                                                                                                                                                                                                | X<br>n C                                                                                                                                                                                                                 | <u> </u>       | Paint/Caulking/Sealants                                                                                                                                                                                                                                                                                                                                                                                                                                                                                                                                                                                                                                                                                                                                                                                                                                                                                                                                                                                                                                                                                                                                                                                                                                                                                                                                                                                                                                                                                                                                                                                                                                                                                                                                                                                                                                                                                                                                                                                                                                                |  |  |  |  |  |
| GARAGE & CARPORT                                                                                                                                                                                                                                                                                                                                                     |                                                                                                                                                                                                                          |                |                                                                                                                                                                                                                                                                                                                                                                                                                                                                                                                                                                                                                                                                                                                                                                                                                                                                                                                                                                                                                                                                                                                                                                                                                                                                                                                                                                                                                                                                                                                                                                                                                                                                                                                                                                                                                                                                                                                                                                                                                                                                        |  |  |  |  |  |
| Item #                                                                                                                                                                                                                                                                                                                                                               | Satisfactory                                                                                                                                                                                                             | See<br>Summary | <u>ITEM</u> <<>>>                                                                                                                                                                                                                                                                                                                                                                                                                                                                                                                                                                                                                                                                                                                                                                                                                                                                                                                                                                                                                                                                                                                                                                                                                                                                                                                                                                                                                                                                                                                                                                                                                                                                                                                                                                                                                                                                                                                                                                                                                                                      |  |  |  |  |  |
| C01                                                                                                                                                                                                                                                                                                                                                                  | Х                                                                                                                                                                                                                        | X              | Ceiling & Walls                                                                                                                                                                                                                                                                                                                                                                                                                                                                                                                                                                                                                                                                                                                                                                                                                                                                                                                                                                                                                                                                                                                                                                                                                                                                                                                                                                                                                                                                                                                                                                                                                                                                                                                                                                                                                                                                                                                                                                                                                                                        |  |  |  |  |  |
| C02                                                                                                                                                                                                                                                                                                                                                                  | X                                                                                                                                                                                                                        |                | Floor                                                                                                                                                                                                                                                                                                                                                                                                                                                                                                                                                                                                                                                                                                                                                                                                                                                                                                                                                                                                                                                                                                                                                                                                                                                                                                                                                                                                                                                                                                                                                                                                                                                                                                                                                                                                                                                                                                                                                                                                                                                                  |  |  |  |  |  |
| C03                                                                                                                                                                                                                                                                                                                                                                  | X                                                                                                                                                                                                                        |                | <u>Door &amp; Frame</u>                                                                                                                                                                                                                                                                                                                                                                                                                                                                                                                                                                                                                                                                                                                                                                                                                                                                                                                                                                                                                                                                                                                                                                                                                                                                                                                                                                                                                                                                                                                                                                                                                                                                                                                                                                                                                                                                                                                                                                                                                                                |  |  |  |  |  |
| C04                                                                                                                                                                                                                                                                                                                                                                  | X                                                                                                                                                                                                                        |                | Opener(s) none                                                                                                                                                                                                                                                                                                                                                                                                                                                                                                                                                                                                                                                                                                                                                                                                                                                                                                                                                                                                                                                                                                                                                                                                                                                                                                                                                                                                                                                                                                                                                                                                                                                                                                                                                                                                                                                                                                                                                                                                                                                         |  |  |  |  |  |
| C05                                                                                                                                                                                                                                                                                                                                                                  | X                                                                                                                                                                                                                        |                | Safety Reverse                                                                                                                                                                                                                                                                                                                                                                                                                                                                                                                                                                                                                                                                                                                                                                                                                                                                                                                                                                                                                                                                                                                                                                                                                                                                                                                                                                                                                                                                                                                                                                                                                                                                                                                                                                                                                                                                                                                                                                                                                                                         |  |  |  |  |  |