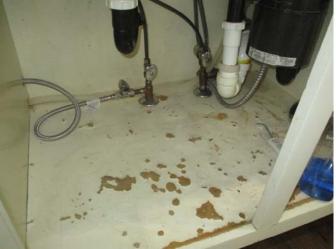

should install the missing venthood over the vent for the downdraft exhaust fan located below the rear wall of the kitchen.



A qualified contractor should install the missing venthood over the dryer vent located outside the rear wall of the laundry room.



Moisture damage was present at the brick mould above the left side of the left window in the guest bedroom (main floor) and at the bottom of the brick mould on the left side of the left window in the back, left bedroom.



Minor moisture damage was present on the interior frame below the upper piece of glass in the right window in the formal dining room.



There appears to be inactive moisture stains on the rear portion of the garage ceiling.



There appears to be inactive moisture stains on the rear portion of the garage ceiling.



Moisture damage was present on the cabinet shelving below the kitchen sink.



Moisture damage was present on the cabinet shelving below the right sink in the master bathroom.



Inactive moisture stains were present on the ceiling of the rear closet in the back, left bedroom, which may be related to gutter overflow.



A ridge was present in the center portion of the tiled floor in the master bathroom which has caused a hairline crack in the floor tiles.



Hairline cracks were present in the tiles around the drain in the floor of the master shower stall, which is mainly cosmetic in nature.



A sediment trap is missing on the gas line entering the main floor furnace.



There appears to be past termite trails on the rigid foam wall sheathing located above the lower step-down in the fou