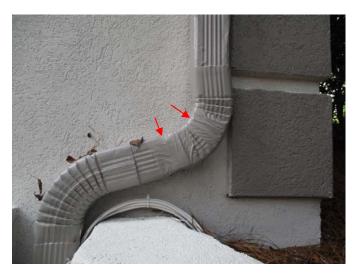

Section B

| STRUCTURE EXTERIOR                                                                                                                                                                                                                                                                                                                                                   |                                                                                                                                                                                                                          |                |                                                                                                                                                                                                                                                                                                                                                                                                                                                                                                                                                                                                                                                                                                                                                                                                                                                                                                                                                                                                                                                                                                                                                                                                                                                                                                                                                                                                                                                                                                                                                                                                                                                                                                                                                                                                                                                                                                                                                                                                                                                                        |  |  |  |  |  |
|----------------------------------------------------------------------------------------------------------------------------------------------------------------------------------------------------------------------------------------------------------------------------------------------------------------------------------------------------------------------|--------------------------------------------------------------------------------------------------------------------------------------------------------------------------------------------------------------------------|----------------|------------------------------------------------------------------------------------------------------------------------------------------------------------------------------------------------------------------------------------------------------------------------------------------------------------------------------------------------------------------------------------------------------------------------------------------------------------------------------------------------------------------------------------------------------------------------------------------------------------------------------------------------------------------------------------------------------------------------------------------------------------------------------------------------------------------------------------------------------------------------------------------------------------------------------------------------------------------------------------------------------------------------------------------------------------------------------------------------------------------------------------------------------------------------------------------------------------------------------------------------------------------------------------------------------------------------------------------------------------------------------------------------------------------------------------------------------------------------------------------------------------------------------------------------------------------------------------------------------------------------------------------------------------------------------------------------------------------------------------------------------------------------------------------------------------------------------------------------------------------------------------------------------------------------------------------------------------------------------------------------------------------------------------------------------------------------|--|--|--|--|--|
| Item #                                                                                                                                                                                                                                                                                                                                                               | Satisfactory                                                                                                                                                                                                             | See<br>Summary | <u>ITEM</u><br>  <<>>>                                                                                                                                                                                                                                                                                                                                                                                                                                                                                                                                                                                                                                                                                                                                                                                                                                                                                                                                                                                                                                                                                                                                                                                                                                                                                                                                                                                                                                                                                                                                                                                                                                                                                                                                                                                                                                                                                                                                                                                                                                                 |  |  |  |  |  |
| NOTE: Normal observation of exterior surfaces is from the ground using binoculars, as necessary. Inspector is not required to walk on roof nor to observe surfaces of chimneys, vents, roof or walls not visible from the ground. In addition, accessories, such as antennae, solar systems, lightning arresters, etc., are not included as part of this inspection. |                                                                                                                                                                                                                          |                |                                                                                                                                                                                                                                                                                                                                                                                                                                                                                                                                                                                                                                                                                                                                                                                                                                                                                                                                                                                                                                                                                                                                                                                                                                                                                                                                                                                                                                                                                                                                                                                                                                                                                                                                                                                                                                                                                                                                                                                                                                                                        |  |  |  |  |  |
| ALSO:                                                                                                                                                                                                                                                                                                                                                                | ALSO: Per the scope of this inspection, this is a visual inspection, which may <u>not</u> detect concealed moisture conditions which could cause or be causing damage to the interiors of the walls, floors or ceilings. |                |                                                                                                                                                                                                                                                                                                                                                                                                                                                                                                                                                                                                                                                                                                                                                                                                                                                                                                                                                                                                                                                                                                                                                                                                                                                                                                                                                                                                                                                                                                                                                                                                                                                                                                                                                                                                                                                                                                                                                                                                                                                                        |  |  |  |  |  |
|                                                                                                                                                                                                                                                                                                                                                                      |                                                                                                                                                                                                                          |                | Roof Style          ☐ gable       Image: ship of the control of the co |  |  |  |  |  |
| B01                                                                                                                                                                                                                                                                                                                                                                  | Χ                                                                                                                                                                                                                        | X              | Roofing Materials                                                                                                                                                                                                                                                                                                                                                                                                                                                                                                                                                                                                                                                                                                                                                                                                                                                                                                                                                                                                                                                                                                                                                                                                                                                                                                                                                                                                                                                                                                                                                                                                                                                                                                                                                                                                                                                                                                                                                                                                                                                      |  |  |  |  |  |
| B02                                                                                                                                                                                                                                                                                                                                                                  |                                                                                                                                                                                                                          | X              | Visible Flashings                                                                                                                                                                                                                                                                                                                                                                                                                                                                                                                                                                                                                                                                                                                                                                                                                                                                                                                                                                                                                                                                                                                                                                                                                                                                                                                                                                                                                                                                                                                                                                                                                                                                                                                                                                                                                                                                                                                                                                                                                                                      |  |  |  |  |  |
| B03                                                                                                                                                                                                                                                                                                                                                                  | X                                                                                                                                                                                                                        | X              | Fireplace Chimneys/ Chimney Caps                                                                                                                                                                                                                                                                                                                                                                                                                                                                                                                                                                                                                                                                                                                                                                                                                                                                                                                                                                                                                                                                                                                                                                                                                                                                                                                                                                                                                                                                                                                                                                                                                                                                                                                                                                                                                                                                                                                                                                                                                                       |  |  |  |  |  |
| B04                                                                                                                                                                                                                                                                                                                                                                  |                                                                                                                                                                                                                          | X              | Vents & Skylights                                                                                                                                                                                                                                                                                                                                                                                                                                                                                                                                                                                                                                                                                                                                                                                                                                                                                                                                                                                                                                                                                                                                                                                                                                                                                                                                                                                                                                                                                                                                                                                                                                                                                                                                                                                                                                                                                                                                                                                                                                                      |  |  |  |  |  |
| B05                                                                                                                                                                                                                                                                                                                                                                  | X                                                                                                                                                                                                                        | <b>X</b>       | Eaves, Soffits, Fascia & Exterior Trim                                                                                                                                                                                                                                                                                                                                                                                                                                                                                                                                                                                                                                                                                                                                                                                                                                                                                                                                                                                                                                                                                                                                                                                                                                                                                                                                                                                                                                                                                                                                                                                                                                                                                                                                                                                                                                                                                                                                                                                                                                 |  |  |  |  |  |
| B06                                                                                                                                                                                                                                                                                                                                                                  |                                                                                                                                                                                                                          | X              | Moisture/Insect Damage                                                                                                                                                                                                                                                                                                                                                                                                                                                                                                                                                                                                                                                                                                                                                                                                                                                                                                                                                                                                                                                                                                                                                                                                                                                                                                                                                                                                                                                                                                                                                                                                                                                                                                                                                                                                                                                                                                                                                                                                                                                 |  |  |  |  |  |
| B07                                                                                                                                                                                                                                                                                                                                                                  |                                                                                                                                                                                                                          | X              | Gutters & Downspouts none                                                                                                                                                                                                                                                                                                                                                                                                                                                                                                                                                                                                                                                                                                                                                                                                                                                                                                                                                                                                                                                                                                                                                                                                                                                                                                                                                                                                                                                                                                                                                                                                                                                                                                                                                                                                                                                                                                                                                                                                                                              |  |  |  |  |  |
| B08                                                                                                                                                                                                                                                                                                                                                                  |                                                                                                                                                                                                                          | X              | Splashblocks, Extensions & Drains                                                                                                                                                                                                                                                                                                                                                                                                                                                                                                                                                                                                                                                                                                                                                                                                                                                                                                                                                                                                                                                                                                                                                                                                                                                                                                                                                                                                                                                                                                                                                                                                                                                                                                                                                                                                                                                                                                                                                                                                                                      |  |  |  |  |  |
| B09                                                                                                                                                                                                                                                                                                                                                                  | X                                                                                                                                                                                                                        | <u> </u>       | Walls (exterior cladding)       □ brick       □ wood       □ composition         □ stucco (hardcoat)       □ EIFS (synthetic stucco)       □ fiber-cement         □ vinyl       □ other:                                                                                                                                                                                                                                                                                                                                                                                                                                                                                                                                                                                                                                                                                                                                                                                                                                                                                                                                                                                                                                                                                                                                                                                                                                                                                                                                                                                                                                                                                                                                                                                                                                                                                                                                                                                                                                                                               |  |  |  |  |  |
| B10                                                                                                                                                                                                                                                                                                                                                                  | Χ                                                                                                                                                                                                                        |                | Door & Window Frames                                                                                                                                                                                                                                                                                                                                                                                                                                                                                                                                                                                                                                                                                                                                                                                                                                                                                                                                                                                                                                                                                                                                                                                                                                                                                                                                                                                                                                                                                                                                                                                                                                                                                                                                                                                                                                                                                                                                                                                                                                                   |  |  |  |  |  |
| B11 _                                                                                                                                                                                                                                                                                                                                                                |                                                                                                                                                                                                                          |                | <u>Decks, Balconies &amp; Porches</u>                                                                                                                                                                                                                                                                                                                                                                                                                                                                                                                                                                                                                                                                                                                                                                                                                                                                                                                                                                                                                                                                                                                                                                                                                                                                                                                                                                                                                                                                                                                                                                                                                                                                                                                                                                                                                                                                                                                                                                                                                                  |  |  |  |  |  |
| B12                                                                                                                                                                                                                                                                                                                                                                  | X                                                                                                                                                                                                                        |                | Stairs & Railings none                                                                                                                                                                                                                                                                                                                                                                                                                                                                                                                                                                                                                                                                                                                                                                                                                                                                                                                                                                                                                                                                                                                                                                                                                                                                                                                                                                                                                                                                                                                                                                                                                                                                                                                                                                                                                                                                                                                                                                                                                                                 |  |  |  |  |  |
| B13 _                                                                                                                                                                                                                                                                                                                                                                | X<br>n C                                                                                                                                                                                                                 | <u> </u>       | Paint/Caulking/Sealants                                                                                                                                                                                                                                                                                                                                                                                                                                                                                                                                                                                                                                                                                                                                                                                                                                                                                                                                                                                                                                                                                                                                                                                                                                                                                                                                                                                                                                                                                                                                                                                                                                                                                                                                                                                                                                                                                                                                                                                                                                                |  |  |  |  |  |
| GARAGE & CARPORT                                                                                                                                                                                                                                                                                                                                                     |                                                                                                                                                                                                                          |                |                                                                                                                                                                                                                                                                                                                                                                                                                                                                                                                                                                                                                                                                                                                                                                                                                                                                                                                                                                                                                                                                                                                                                                                                                                                                                                                                                                                                                                                                                                                                                                                                                                                                                                                                                                                                                                                                                                                                                                                                                                                                        |  |  |  |  |  |
| Item #                                                                                                                                                                                                                                                                                                                                                               | Satisfactory                                                                                                                                                                                                             | See<br>Summary | <u>ITEM</u> <<>>>                                                                                                                                                                                                                                                                                                                                                                                                                                                                                                                                                                                                                                                                                                                                                                                                                                                                                                                                                                                                                                                                                                                                                                                                                                                                                                                                                                                                                                                                                                                                                                                                                                                                                                                                                                                                                                                                                                                                                                                                                                                      |  |  |  |  |  |
| C01                                                                                                                                                                                                                                                                                                                                                                  | Х                                                                                                                                                                                                                        | X              | Ceiling & Walls                                                                                                                                                                                                                                                                                                                                                                                                                                                                                                                                                                                                                                                                                                                                                                                                                                                                                                                                                                                                                                                                                                                                                                                                                                                                                                                                                                                                                                                                                                                                                                                                                                                                                                                                                                                                                                                                                                                                                                                                                                                        |  |  |  |  |  |
| C02                                                                                                                                                                                                                                                                                                                                                                  | X                                                                                                                                                                                                                        |                | Floor                                                                                                                                                                                                                                                                                                                                                                                                                                                                                                                                                                                                                                                                                                                                                                                                                                                                                                                                                                                                                                                                                                                                                                                                                                                                                                                                                                                                                                                                                                                                                                                                                                                                                                                                                                                                                                                                                                                                                                                                                                                                  |  |  |  |  |  |
| C03                                                                                                                                                                                                                                                                                                                                                                  | X                                                                                                                                                                                                                        |                | <u>Door &amp; Frame</u>                                                                                                                                                                                                                                                                                                                                                                                                                                                                                                                                                                                                                                                                                                                                                                                                                                                                                                                                                                                                                                                                                                                                                                                                                                                                                                                                                                                                                                                                                                                                                                                                                                                                                                                                                                                                                                                                                                                                                                                                                                                |  |  |  |  |  |
| C04                                                                                                                                                                                                                                                                                                                                                                  | X                                                                                                                                                                                                                        |                | Opener(s) none                                                                                                                                                                                                                                                                                                                                                                                                                                                                                                                                                                                                                                                                                                                                                                                                                                                                                                                                                                                                                                                                                                                                                                                                                                                                                                                                                                                                                                                                                                                                                                                                                                                                                                                                                                                                                                                                                                                                                                                                                                                         |  |  |  |  |  |
| C05                                                                                                                                                                                                                                                                                                                                                                  | X                                                                                                                                                                                                                        |                | Safety Reverse                                                                                                                                                                                                                                                                                                                                                                                                                                                                                                                                                                                                                                                                                                                                                                                                                                                                                                                                                                                                                                                                                                                                                                                                                                                                                                                                                                                                                                                                                                                                                                                                                                                                                                                                                                                                                                                                                                                                                                                                                                                         |  |  |  |  |  |