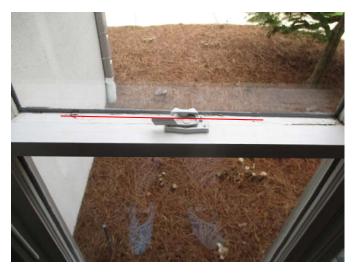

Section B

| STRUCTURE EXTERIOR                                                                                                                                                                                                                                                                                                                                                   |                                                                                                                                                                                                                          |                |                                                                                                                                                                                                                                                                                                                                                                                                                                                                                                                                                                                                                                                                                                                                                                                                                                                                                                                                                                                                                                                                                                                                                                                                                                                                                                                                                                                                                                                                                                                                                                                                                                                                                                                                                                                                                                                                                                                                                                                                                                                                        |  |  |  |  |  |
|----------------------------------------------------------------------------------------------------------------------------------------------------------------------------------------------------------------------------------------------------------------------------------------------------------------------------------------------------------------------|--------------------------------------------------------------------------------------------------------------------------------------------------------------------------------------------------------------------------|----------------|------------------------------------------------------------------------------------------------------------------------------------------------------------------------------------------------------------------------------------------------------------------------------------------------------------------------------------------------------------------------------------------------------------------------------------------------------------------------------------------------------------------------------------------------------------------------------------------------------------------------------------------------------------------------------------------------------------------------------------------------------------------------------------------------------------------------------------------------------------------------------------------------------------------------------------------------------------------------------------------------------------------------------------------------------------------------------------------------------------------------------------------------------------------------------------------------------------------------------------------------------------------------------------------------------------------------------------------------------------------------------------------------------------------------------------------------------------------------------------------------------------------------------------------------------------------------------------------------------------------------------------------------------------------------------------------------------------------------------------------------------------------------------------------------------------------------------------------------------------------------------------------------------------------------------------------------------------------------------------------------------------------------------------------------------------------------|--|--|--|--|--|
| Item #                                                                                                                                                                                                                                                                                                                                                               | Satisfactory                                                                                                                                                                                                             | See<br>Summary | <u>ITEM</u><br>  <<>>>                                                                                                                                                                                                                                                                                                                                                                                                                                                                                                                                                                                                                                                                                                                                                                                                                                                                                                                                                                                                                                                                                                                                                                                                                                                                                                                                                                                                                                                                                                                                                                                                                                                                                                                                                                                                                                                                                                                                                                                                                                                 |  |  |  |  |  |
| NOTE: Normal observation of exterior surfaces is from the ground using binoculars, as necessary. Inspector is not required to walk on roof nor to observe surfaces of chimneys, vents, roof or walls not visible from the ground. In addition, accessories, such as antennae, solar systems, lightning arresters, etc., are not included as part of this inspection. |                                                                                                                                                                                                                          |                |                                                                                                                                                                                                                                                                                                                                                                                                                                                                                                                                                                                                                                                                                                                                                                                                                                                                                                                                                                                                                                                                                                                                                                                                                                                                                                                                                                                                                                                                                                                                                                                                                                                                                                                                                                                                                                                                                                                                                                                                                                                                        |  |  |  |  |  |
| ALSO:                                                                                                                                                                                                                                                                                                                                                                | ALSO: Per the scope of this inspection, this is a visual inspection, which may <u>not</u> detect concealed moisture conditions which could cause or be causing damage to the interiors of the walls, floors or ceilings. |                |                                                                                                                                                                                                                                                                                                                                                                                                                                                                                                                                                                                                                                                                                                                                                                                                                                                                                                                                                                                                                                                                                                                                                                                                                                                                                                                                                                                                                                                                                                                                                                                                                                                                                                                                                                                                                                                                                                                                                                                                                                                                        |  |  |  |  |  |
|                                                                                                                                                                                                                                                                                                                                                                      |                                                                                                                                                                                                                          |                | Roof Style          ☐ gable       Image: ship of the control of the co |  |  |  |  |  |
| B01                                                                                                                                                                                                                                                                                                                                                                  | Χ                                                                                                                                                                                                                        | X              | Roofing Materials                                                                                                                                                                                                                                                                                                                                                                                                                                                                                                                                                                                                                                                                                                                                                                                                                                                                                                                                                                                                                                                                                                                                                                                                                                                                                                                                                                                                                                                                                                                                                                                                                                                                                                                                                                                                                                                                                                                                                                                                                                                      |  |  |  |  |  |
| B02                                                                                                                                                                                                                                                                                                                                                                  |                                                                                                                                                                                                                          | X              | Visible Flashings                                                                                                                                                                                                                                                                                                                                                                                                                                                                                                                                                                                                                                                                                                                                                                                                                                                                                                                                                                                                                                                                                                                                                                                                                                                                                                                                                                                                                                                                                                                                                                                                                                                                                                                                                                                                                                                                                                                                                                                                                                                      |  |  |  |  |  |
| B03                                                                                                                                                                                                                                                                                                                                                                  | X                                                                                                                                                                                                                        | X              | Fireplace Chimneys/ Chimney Caps                                                                                                                                                                                                                                                                                                                                                                                                                                                                                                                                                                                                                                                                                                                                                                                                                                                                                                                                                                                                                                                                                                                                                                                                                                                                                                                                                                                                                                                                                                                                                                                                                                                                                                                                                                                                                                                                                                                                                                                                                                       |  |  |  |  |  |
| B04                                                                                                                                                                                                                                                                                                                                                                  |                                                                                                                                                                                                                          | X              | Vents & Skylights                                                                                                                                                                                                                                                                                                                                                                                                                                                                                                                                                                                                                                                                                                                                                                                                                                                                                                                                                                                                                                                                                                                                                                                                                                                                                                                                                                                                                                                                                                                                                                                                                                                                                                                                                                                                                                                                                                                                                                                                                                                      |  |  |  |  |  |
| B05                                                                                                                                                                                                                                                                                                                                                                  | X                                                                                                                                                                                                                        | <b>X</b>       | Eaves, Soffits, Fascia & Exterior Trim                                                                                                                                                                                                                                                                                                                                                                                                                                                                                                                                                                                                                                                                                                                                                                                                                                                                                                                                                                                                                                                                                                                                                                                                                                                                                                                                                                                                                                                                                                                                                                                                                                                                                                                                                                                                                                                                                                                                                                                                                                 |  |  |  |  |  |
| B06                                                                                                                                                                                                                                                                                                                                                                  |                                                                                                                                                                                                                          | X              | Moisture/Insect Damage                                                                                                                                                                                                                                                                                                                                                                                                                                                                                                                                                                                                                                                                                                                                                                                                                                                                                                                                                                                                                                                                                                                                                                                                                                                                                                                                                                                                                                                                                                                                                                                                                                                                                                                                                                                                                                                                                                                                                                                                                                                 |  |  |  |  |  |
| B07                                                                                                                                                                                                                                                                                                                                                                  |                                                                                                                                                                                                                          | X              | Gutters & Downspouts none                                                                                                                                                                                                                                                                                                                                                                                                                                                                                                                                                                                                                                                                                                                                                                                                                                                                                                                                                                                                                                                                                                                                                                                                                                                                                                                                                                                                                                                                                                                                                                                                                                                                                                                                                                                                                                                                                                                                                                                                                                              |  |  |  |  |  |
| B08                                                                                                                                                                                                                                                                                                                                                                  |                                                                                                                                                                                                                          | X              | Splashblocks, Extensions & Drains                                                                                                                                                                                                                                                                                                                                                                                                                                                                                                                                                                                                                                                                                                                                                                                                                                                                                                                                                                                                                                                                                                                                                                                                                                                                                                                                                                                                                                                                                                                                                                                                                                                                                                                                                                                                                                                                                                                                                                                                                                      |  |  |  |  |  |
| B09                                                                                                                                                                                                                                                                                                                                                                  | X                                                                                                                                                                                                                        | <u> </u>       | Walls (exterior cladding)       □ brick       □ wood       □ composition         □ stucco (hardcoat)       □ EIFS (synthetic stucco)       □ fiber-cement         □ vinyl       □ other:                                                                                                                                                                                                                                                                                                                                                                                                                                                                                                                                                                                                                                                                                                                                                                                                                                                                                                                                                                                                                                                                                                                                                                                                                                                                                                                                                                                                                                                                                                                                                                                                                                                                                                                                                                                                                                                                               |  |  |  |  |  |
| B10                                                                                                                                                                                                                                                                                                                                                                  | Χ                                                                                                                                                                                                                        |                | Door & Window Frames                                                                                                                                                                                                                                                                                                                                                                                                                                                                                                                                                                                                                                                                                                                                                                                                                                                                                                                                                                                                                                                                                                                                                                                                                                                                                                                                                                                                                                                                                                                                                                                                                                                                                                                                                                                                                                                                                                                                                                                                                                                   |  |  |  |  |  |
| B11 _                                                                                                                                                                                                                                                                                                                                                                |                                                                                                                                                                                                                          |                | <u>Decks, Balconies &amp; Porches</u>                                                                                                                                                                                                                                                                                                                                                                                                                                                                                                                                                                                                                                                                                                                                                                                                                                                                                                                                                                                                                                                                                                                                                                                                                                                                                                                                                                                                                                                                                                                                                                                                                                                                                                                                                                                                                                                                                                                                                                                                                                  |  |  |  |  |  |
| B12                                                                                                                                                                                                                                                                                                                                                                  | X                                                                                                                                                                                                                        |                | Stairs & Railings none                                                                                                                                                                                                                                                                                                                                                                                                                                                                                                                                                                                                                                                                                                                                                                                                                                                                                                                                                                                                                                                                                                                                                                                                                                                                                                                                                                                                                                                                                                                                                                                                                                                                                                                                                                                                                                                                                                                                                                                                                                                 |  |  |  |  |  |
| B13 _                                                                                                                                                                                                                                                                                                                                                                | X<br>n C                                                                                                                                                                                                                 | <u> </u>       | Paint/Caulking/Sealants                                                                                                                                                                                                                                                                                                                                                                                                                                                                                                                                                                                                                                                                                                                                                                                                                                                                                                                                                                                                                                                                                                                                                                                                                                                                                                                                                                                                                                                                                                                                                                                                                                                                                                                                                                                                                                                                                                                                                                                                                                                |  |  |  |  |  |
| GARAGE & CARPORT                                                                                                                                                                                                                                                                                                                                                     |                                                                                                                                                                                                                          |                |                                                                                                                                                                                                                                                                                                                                                                                                                                                                                                                                                                                                                                                                                                                                                                                                                                                                                                                                                                                                                                                                                                                                                                                                                                                                                                                                                                                                                                                                                                                                                                                                                                                                                                                                                                                                                                                                                                                                                                                                                                                                        |  |  |  |  |  |
| Item #                                                                                                                                                                                                                                                                                                                                                               | Satisfactory                                                                                                                                                                                                             | See<br>Summary | <u>ITEM</u> <<>>>                                                                                                                                                                                                                                                                                                                                                                                                                                                                                                                                                                                                                                                                                                                                                                                                                                                                                                                                                                                                                                                                                                                                                                                                                                                                                                                                                                                                                                                                                                                                                                                                                                                                                                                                                                                                                                                                                                                                                                                                                                                      |  |  |  |  |  |
| C01                                                                                                                                                                                                                                                                                                                                                                  | Х                                                                                                                                                                                                                        | X              | Ceiling & Walls                                                                                                                                                                                                                                                                                                                                                                                                                                                                                                                                                                                                                                                                                                                                                                                                                                                                                                                                                                                                                                                                                                                                                                                                                                                                                                                                                                                                                                                                                                                                                                                                                                                                                                                                                                                                                                                                                                                                                                                                                                                        |  |  |  |  |  |
| C02                                                                                                                                                                                                                                                                                                                                                                  | X                                                                                                                                                                                                                        |                | Floor                                                                                                                                                                                                                                                                                                                                                                                                                                                                                                                                                                                                                                                                                                                                                                                                                                                                                                                                                                                                                                                                                                                                                                                                                                                                                                                                                                                                                                                                                                                                                                                                                                                                                                                                                                                                                                                                                                                                                                                                                                                                  |  |  |  |  |  |
| C03                                                                                                                                                                                                                                                                                                                                                                  | X                                                                                                                                                                                                                        |                | <u>Door &amp; Frame</u>                                                                                                                                                                                                                                                                                                                                                                                                                                                                                                                                                                                                                                                                                                                                                                                                                                                                                                                                                                                                                                                                                                                                                                                                                                                                                                                                                                                                                                                                                                                                                                                                                                                                                                                                                                                                                                                                                                                                                                                                                                                |  |  |  |  |  |
| C04                                                                                                                                                                                                                                                                                                                                                                  | X                                                                                                                                                                                                                        |                | Opener(s) none                                                                                                                                                                                                                                                                                                                                                                                                                                                                                                                                                                                                                                                                                                                                                                                                                                                                                                                                                                                                                                                                                                                                                                                                                                                                                                                                                                                                                                                                                                                                                                                                                                                                                                                                                                                                                                                                                                                                                                                                                                                         |  |  |  |  |  |
| C05                                                                                                                                                                                                                                                                                                                                                                  | X                                                                                                                                                                                                                        |                | Safety Reverse                                                                                                                                                                                                                                                                                                                                                                                                                                                                                                                                                                                                                                                                                                                                                                                                                                                                                                                                                                                                                                                                                                                                                                                                                                                                                                                                                                                                                                                                                                                                                                                                                                                                                                                                                                                                                                                                                                                                                                                                                                                         |  |  |  |  |  |