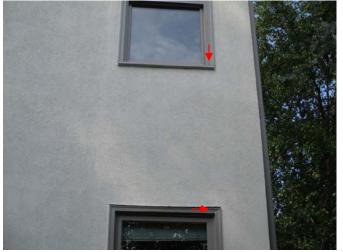

Section B

| STRUCTURE EXTERIOR                                                                                                                                                                                                                                                                                                                                                   |                                                                                                                                                                                                                          |                |                                                                                                                                                                                                                                                                                                                                                                                                                                                                                                                                                                                                                                                                                                                                                                                                                                                                                                                                                                                                                                                                                                                                                                                                                                                                                                                                                                                                                                                                                                                                                                                                                                                                                                                                                                                                                                                                                                                                                                                                                                                                        |  |  |  |  |  |
|----------------------------------------------------------------------------------------------------------------------------------------------------------------------------------------------------------------------------------------------------------------------------------------------------------------------------------------------------------------------|--------------------------------------------------------------------------------------------------------------------------------------------------------------------------------------------------------------------------|----------------|------------------------------------------------------------------------------------------------------------------------------------------------------------------------------------------------------------------------------------------------------------------------------------------------------------------------------------------------------------------------------------------------------------------------------------------------------------------------------------------------------------------------------------------------------------------------------------------------------------------------------------------------------------------------------------------------------------------------------------------------------------------------------------------------------------------------------------------------------------------------------------------------------------------------------------------------------------------------------------------------------------------------------------------------------------------------------------------------------------------------------------------------------------------------------------------------------------------------------------------------------------------------------------------------------------------------------------------------------------------------------------------------------------------------------------------------------------------------------------------------------------------------------------------------------------------------------------------------------------------------------------------------------------------------------------------------------------------------------------------------------------------------------------------------------------------------------------------------------------------------------------------------------------------------------------------------------------------------------------------------------------------------------------------------------------------------|--|--|--|--|--|
| Item #                                                                                                                                                                                                                                                                                                                                                               | Satisfactory                                                                                                                                                                                                             | See<br>Summary | <u>ITEM</u><br>  <<>>>                                                                                                                                                                                                                                                                                                                                                                                                                                                                                                                                                                                                                                                                                                                                                                                                                                                                                                                                                                                                                                                                                                                                                                                                                                                                                                                                                                                                                                                                                                                                                                                                                                                                                                                                                                                                                                                                                                                                                                                                                                                 |  |  |  |  |  |
| NOTE: Normal observation of exterior surfaces is from the ground using binoculars, as necessary. Inspector is not required to walk on roof nor to observe surfaces of chimneys, vents, roof or walls not visible from the ground. In addition, accessories, such as antennae, solar systems, lightning arresters, etc., are not included as part of this inspection. |                                                                                                                                                                                                                          |                |                                                                                                                                                                                                                                                                                                                                                                                                                                                                                                                                                                                                                                                                                                                                                                                                                                                                                                                                                                                                                                                                                                                                                                                                                                                                                                                                                                                                                                                                                                                                                                                                                                                                                                                                                                                                                                                                                                                                                                                                                                                                        |  |  |  |  |  |
| ALSO:                                                                                                                                                                                                                                                                                                                                                                | ALSO: Per the scope of this inspection, this is a visual inspection, which may <u>not</u> detect concealed moisture conditions which could cause or be causing damage to the interiors of the walls, floors or ceilings. |                |                                                                                                                                                                                                                                                                                                                                                                                                                                                                                                                                                                                                                                                                                                                                                                                                                                                                                                                                                                                                                                                                                                                                                                                                                                                                                                                                                                                                                                                                                                                                                                                                                                                                                                                                                                                                                                                                                                                                                                                                                                                                        |  |  |  |  |  |
|                                                                                                                                                                                                                                                                                                                                                                      |                                                                                                                                                                                                                          |                | Roof Style          ☐ gable       Image: ship of the control of the co |  |  |  |  |  |
| B01                                                                                                                                                                                                                                                                                                                                                                  | Χ                                                                                                                                                                                                                        | X              | Roofing Materials                                                                                                                                                                                                                                                                                                                                                                                                                                                                                                                                                                                                                                                                                                                                                                                                                                                                                                                                                                                                                                                                                                                                                                                                                                                                                                                                                                                                                                                                                                                                                                                                                                                                                                                                                                                                                                                                                                                                                                                                                                                      |  |  |  |  |  |
| B02                                                                                                                                                                                                                                                                                                                                                                  |                                                                                                                                                                                                                          | X              | Visible Flashings                                                                                                                                                                                                                                                                                                                                                                                                                                                                                                                                                                                                                                                                                                                                                                                                                                                                                                                                                                                                                                                                                                                                                                                                                                                                                                                                                                                                                                                                                                                                                                                                                                                                                                                                                                                                                                                                                                                                                                                                                                                      |  |  |  |  |  |
| B03                                                                                                                                                                                                                                                                                                                                                                  | X                                                                                                                                                                                                                        | X              | Fireplace Chimneys/ Chimney Caps                                                                                                                                                                                                                                                                                                                                                                                                                                                                                                                                                                                                                                                                                                                                                                                                                                                                                                                                                                                                                                                                                                                                                                                                                                                                                                                                                                                                                                                                                                                                                                                                                                                                                                                                                                                                                                                                                                                                                                                                                                       |  |  |  |  |  |
| B04                                                                                                                                                                                                                                                                                                                                                                  |                                                                                                                                                                                                                          | X              | Vents & Skylights                                                                                                                                                                                                                                                                                                                                                                                                                                                                                                                                                                                                                                                                                                                                                                                                                                                                                                                                                                                                                                                                                                                                                                                                                                                                                                                                                                                                                                                                                                                                                                                                                                                                                                                                                                                                                                                                                                                                                                                                                                                      |  |  |  |  |  |
| B05                                                                                                                                                                                                                                                                                                                                                                  | X                                                                                                                                                                                                                        | <b>X</b>       | Eaves, Soffits, Fascia & Exterior Trim                                                                                                                                                                                                                                                                                                                                                                                                                                                                                                                                                                                                                                                                                                                                                                                                                                                                                                                                                                                                                                                                                                                                                                                                                                                                                                                                                                                                                                                                                                                                                                                                                                                                                                                                                                                                                                                                                                                                                                                                                                 |  |  |  |  |  |
| B06                                                                                                                                                                                                                                                                                                                                                                  |                                                                                                                                                                                                                          | X              | Moisture/Insect Damage                                                                                                                                                                                                                                                                                                                                                                                                                                                                                                                                                                                                                                                                                                                                                                                                                                                                                                                                                                                                                                                                                                                                                                                                                                                                                                                                                                                                                                                                                                                                                                                                                                                                                                                                                                                                                                                                                                                                                                                                                                                 |  |  |  |  |  |
| B07                                                                                                                                                                                                                                                                                                                                                                  |                                                                                                                                                                                                                          | X              | Gutters & Downspouts none                                                                                                                                                                                                                                                                                                                                                                                                                                                                                                                                                                                                                                                                                                                                                                                                                                                                                                                                                                                                                                                                                                                                                                                                                                                                                                                                                                                                                                                                                                                                                                                                                                                                                                                                                                                                                                                                                                                                                                                                                                              |  |  |  |  |  |
| B08                                                                                                                                                                                                                                                                                                                                                                  |                                                                                                                                                                                                                          | X              | Splashblocks, Extensions & Drains                                                                                                                                                                                                                                                                                                                                                                                                                                                                                                                                                                                                                                                                                                                                                                                                                                                                                                                                                                                                                                                                                                                                                                                                                                                                                                                                                                                                                                                                                                                                                                                                                                                                                                                                                                                                                                                                                                                                                                                                                                      |  |  |  |  |  |
| B09                                                                                                                                                                                                                                                                                                                                                                  | X                                                                                                                                                                                                                        | <u> </u>       | Walls (exterior cladding)       □ brick       □ wood       □ composition         □ stucco (hardcoat)       □ EIFS (synthetic stucco)       □ fiber-cement         □ vinyl       □ other:                                                                                                                                                                                                                                                                                                                                                                                                                                                                                                                                                                                                                                                                                                                                                                                                                                                                                                                                                                                                                                                                                                                                                                                                                                                                                                                                                                                                                                                                                                                                                                                                                                                                                                                                                                                                                                                                               |  |  |  |  |  |
| B10                                                                                                                                                                                                                                                                                                                                                                  | Χ                                                                                                                                                                                                                        |                | Door & Window Frames                                                                                                                                                                                                                                                                                                                                                                                                                                                                                                                                                                                                                                                                                                                                                                                                                                                                                                                                                                                                                                                                                                                                                                                                                                                                                                                                                                                                                                                                                                                                                                                                                                                                                                                                                                                                                                                                                                                                                                                                                                                   |  |  |  |  |  |
| B11 _                                                                                                                                                                                                                                                                                                                                                                |                                                                                                                                                                                                                          |                | <u>Decks, Balconies &amp; Porches</u>                                                                                                                                                                                                                                                                                                                                                                                                                                                                                                                                                                                                                                                                                                                                                                                                                                                                                                                                                                                                                                                                                                                                                                                                                                                                                                                                                                                                                                                                                                                                                                                                                                                                                                                                                                                                                                                                                                                                                                                                                                  |  |  |  |  |  |
| B12                                                                                                                                                                                                                                                                                                                                                                  | X                                                                                                                                                                                                                        |                | Stairs & Railings none                                                                                                                                                                                                                                                                                                                                                                                                                                                                                                                                                                                                                                                                                                                                                                                                                                                                                                                                                                                                                                                                                                                                                                                                                                                                                                                                                                                                                                                                                                                                                                                                                                                                                                                                                                                                                                                                                                                                                                                                                                                 |  |  |  |  |  |
| B13 _                                                                                                                                                                                                                                                                                                                                                                | X<br>n C                                                                                                                                                                                                                 | <u> </u>       | Paint/Caulking/Sealants                                                                                                                                                                                                                                                                                                                                                                                                                                                                                                                                                                                                                                                                                                                                                                                                                                                                                                                                                                                                                                                                                                                                                                                                                                                                                                                                                                                                                                                                                                                                                                                                                                                                                                                                                                                                                                                                                                                                                                                                                                                |  |  |  |  |  |
| GARAGE & CARPORT                                                                                                                                                                                                                                                                                                                                                     |                                                                                                                                                                                                                          |                |                                                                                                                                                                                                                                                                                                                                                                                                                                                                                                                                                                                                                                                                                                                                                                                                                                                                                                                                                                                                                                                                                                                                                                                                                                                                                                                                                                                                                                                                                                                                                                                                                                                                                                                                                                                                                                                                                                                                                                                                                                                                        |  |  |  |  |  |
| Item #                                                                                                                                                                                                                                                                                                                                                               | Satisfactory                                                                                                                                                                                                             | See<br>Summary | <u>ITEM</u> <<>>>                                                                                                                                                                                                                                                                                                                                                                                                                                                                                                                                                                                                                                                                                                                                                                                                                                                                                                                                                                                                                                                                                                                                                                                                                                                                                                                                                                                                                                                                                                                                                                                                                                                                                                                                                                                                                                                                                                                                                                                                                                                      |  |  |  |  |  |
| C01                                                                                                                                                                                                                                                                                                                                                                  | Х                                                                                                                                                                                                                        | X              | Ceiling & Walls                                                                                                                                                                                                                                                                                                                                                                                                                                                                                                                                                                                                                                                                                                                                                                                                                                                                                                                                                                                                                                                                                                                                                                                                                                                                                                                                                                                                                                                                                                                                                                                                                                                                                                                                                                                                                                                                                                                                                                                                                                                        |  |  |  |  |  |
| C02                                                                                                                                                                                                                                                                                                                                                                  | X                                                                                                                                                                                                                        |                | Floor                                                                                                                                                                                                                                                                                                                                                                                                                                                                                                                                                                                                                                                                                                                                                                                                                                                                                                                                                                                                                                                                                                                                                                                                                                                                                                                                                                                                                                                                                                                                                                                                                                                                                                                                                                                                                                                                                                                                                                                                                                                                  |  |  |  |  |  |
| C03                                                                                                                                                                                                                                                                                                                                                                  | X                                                                                                                                                                                                                        |                | <u>Door &amp; Frame</u>                                                                                                                                                                                                                                                                                                                                                                                                                                                                                                                                                                                                                                                                                                                                                                                                                                                                                                                                                                                                                                                                                                                                                                                                                                                                                                                                                                                                                                                                                                                                                                                                                                                                                                                                                                                                                                                                                                                                                                                                                                                |  |  |  |  |  |
| C04                                                                                                                                                                                                                                                                                                                                                                  | X                                                                                                                                                                                                                        |                | Opener(s) none                                                                                                                                                                                                                                                                                                                                                                                                                                                                                                                                                                                                                                                                                                                                                                                                                                                                                                                                                                                                                                                                                                                                                                                                                                                                                                                                                                                                                                                                                                                                                                                                                                                                                                                                                                                                                                                                                                                                                                                                                                                         |  |  |  |  |  |
| C05                                                                                                                                                                                                                                                                                                                                                                  | X                                                                                                                                                                                                                        |                | Safety Reverse                                                                                                                                                                                                                                                                                                                                                                                                                                                                                                                                                                                                                                                                                                                                                                                                                                                                                                                                                                                                                                                                                                                                                                                                                                                                                                                                                                                                                                                                                                                                                                                                                                                                                                                                                                                                                                                                                                                                                                                                                                                         |  |  |  |  |  |