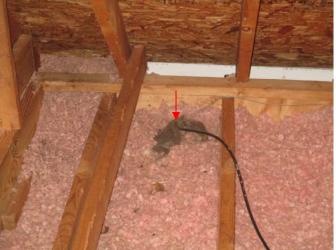

Section B

| STRUCTURE EXTERIOR                                                                                                                                                                                                                                                                                                                                                   |                                                                                                                                                                                                                          |                |                                                                                                                                                                                                                                                                                                                                                                                                                                                                                                                                                                                                                                                                                                                                                                                                                                                                                                                                                                                                                                                                                                                                                                                                                                                                                                                                                                                                                                                                                                                                                                                                                                                                                                                                                                                                                                                                                                                                                                                                                                                                        |  |  |  |  |  |
|----------------------------------------------------------------------------------------------------------------------------------------------------------------------------------------------------------------------------------------------------------------------------------------------------------------------------------------------------------------------|--------------------------------------------------------------------------------------------------------------------------------------------------------------------------------------------------------------------------|----------------|------------------------------------------------------------------------------------------------------------------------------------------------------------------------------------------------------------------------------------------------------------------------------------------------------------------------------------------------------------------------------------------------------------------------------------------------------------------------------------------------------------------------------------------------------------------------------------------------------------------------------------------------------------------------------------------------------------------------------------------------------------------------------------------------------------------------------------------------------------------------------------------------------------------------------------------------------------------------------------------------------------------------------------------------------------------------------------------------------------------------------------------------------------------------------------------------------------------------------------------------------------------------------------------------------------------------------------------------------------------------------------------------------------------------------------------------------------------------------------------------------------------------------------------------------------------------------------------------------------------------------------------------------------------------------------------------------------------------------------------------------------------------------------------------------------------------------------------------------------------------------------------------------------------------------------------------------------------------------------------------------------------------------------------------------------------------|--|--|--|--|--|
| Item #                                                                                                                                                                                                                                                                                                                                                               | Satisfactory                                                                                                                                                                                                             | See<br>Summary | <u>ITEM</u><br>  <<>>>                                                                                                                                                                                                                                                                                                                                                                                                                                                                                                                                                                                                                                                                                                                                                                                                                                                                                                                                                                                                                                                                                                                                                                                                                                                                                                                                                                                                                                                                                                                                                                                                                                                                                                                                                                                                                                                                                                                                                                                                                                                 |  |  |  |  |  |
| NOTE: Normal observation of exterior surfaces is from the ground using binoculars, as necessary. Inspector is not required to walk on roof nor to observe surfaces of chimneys, vents, roof or walls not visible from the ground. In addition, accessories, such as antennae, solar systems, lightning arresters, etc., are not included as part of this inspection. |                                                                                                                                                                                                                          |                |                                                                                                                                                                                                                                                                                                                                                                                                                                                                                                                                                                                                                                                                                                                                                                                                                                                                                                                                                                                                                                                                                                                                                                                                                                                                                                                                                                                                                                                                                                                                                                                                                                                                                                                                                                                                                                                                                                                                                                                                                                                                        |  |  |  |  |  |
| ALSO:                                                                                                                                                                                                                                                                                                                                                                | ALSO: Per the scope of this inspection, this is a visual inspection, which may <u>not</u> detect concealed moisture conditions which could cause or be causing damage to the interiors of the walls, floors or ceilings. |                |                                                                                                                                                                                                                                                                                                                                                                                                                                                                                                                                                                                                                                                                                                                                                                                                                                                                                                                                                                                                                                                                                                                                                                                                                                                                                                                                                                                                                                                                                                                                                                                                                                                                                                                                                                                                                                                                                                                                                                                                                                                                        |  |  |  |  |  |
|                                                                                                                                                                                                                                                                                                                                                                      |                                                                                                                                                                                                                          |                | Roof Style          ☐ gable       Image: ship of the control of the co |  |  |  |  |  |
| B01                                                                                                                                                                                                                                                                                                                                                                  | Χ                                                                                                                                                                                                                        | X              | Roofing Materials                                                                                                                                                                                                                                                                                                                                                                                                                                                                                                                                                                                                                                                                                                                                                                                                                                                                                                                                                                                                                                                                                                                                                                                                                                                                                                                                                                                                                                                                                                                                                                                                                                                                                                                                                                                                                                                                                                                                                                                                                                                      |  |  |  |  |  |
| B02                                                                                                                                                                                                                                                                                                                                                                  |                                                                                                                                                                                                                          | X              | Visible Flashings                                                                                                                                                                                                                                                                                                                                                                                                                                                                                                                                                                                                                                                                                                                                                                                                                                                                                                                                                                                                                                                                                                                                                                                                                                                                                                                                                                                                                                                                                                                                                                                                                                                                                                                                                                                                                                                                                                                                                                                                                                                      |  |  |  |  |  |
| B03                                                                                                                                                                                                                                                                                                                                                                  | X                                                                                                                                                                                                                        | X              | Fireplace Chimneys/ Chimney Caps                                                                                                                                                                                                                                                                                                                                                                                                                                                                                                                                                                                                                                                                                                                                                                                                                                                                                                                                                                                                                                                                                                                                                                                                                                                                                                                                                                                                                                                                                                                                                                                                                                                                                                                                                                                                                                                                                                                                                                                                                                       |  |  |  |  |  |
| B04                                                                                                                                                                                                                                                                                                                                                                  |                                                                                                                                                                                                                          | X              | Vents & Skylights                                                                                                                                                                                                                                                                                                                                                                                                                                                                                                                                                                                                                                                                                                                                                                                                                                                                                                                                                                                                                                                                                                                                                                                                                                                                                                                                                                                                                                                                                                                                                                                                                                                                                                                                                                                                                                                                                                                                                                                                                                                      |  |  |  |  |  |
| B05                                                                                                                                                                                                                                                                                                                                                                  | X                                                                                                                                                                                                                        | <b>X</b>       | Eaves, Soffits, Fascia & Exterior Trim                                                                                                                                                                                                                                                                                                                                                                                                                                                                                                                                                                                                                                                                                                                                                                                                                                                                                                                                                                                                                                                                                                                                                                                                                                                                                                                                                                                                                                                                                                                                                                                                                                                                                                                                                                                                                                                                                                                                                                                                                                 |  |  |  |  |  |
| B06                                                                                                                                                                                                                                                                                                                                                                  |                                                                                                                                                                                                                          | X              | Moisture/Insect Damage                                                                                                                                                                                                                                                                                                                                                                                                                                                                                                                                                                                                                                                                                                                                                                                                                                                                                                                                                                                                                                                                                                                                                                                                                                                                                                                                                                                                                                                                                                                                                                                                                                                                                                                                                                                                                                                                                                                                                                                                                                                 |  |  |  |  |  |
| B07                                                                                                                                                                                                                                                                                                                                                                  |                                                                                                                                                                                                                          | X              | Gutters & Downspouts none                                                                                                                                                                                                                                                                                                                                                                                                                                                                                                                                                                                                                                                                                                                                                                                                                                                                                                                                                                                                                                                                                                                                                                                                                                                                                                                                                                                                                                                                                                                                                                                                                                                                                                                                                                                                                                                                                                                                                                                                                                              |  |  |  |  |  |
| B08                                                                                                                                                                                                                                                                                                                                                                  |                                                                                                                                                                                                                          | X              | Splashblocks, Extensions & Drains                                                                                                                                                                                                                                                                                                                                                                                                                                                                                                                                                                                                                                                                                                                                                                                                                                                                                                                                                                                                                                                                                                                                                                                                                                                                                                                                                                                                                                                                                                                                                                                                                                                                                                                                                                                                                                                                                                                                                                                                                                      |  |  |  |  |  |
| B09                                                                                                                                                                                                                                                                                                                                                                  | X                                                                                                                                                                                                                        | <u> </u>       | Walls (exterior cladding)       □ brick       □ wood       □ composition         □ stucco (hardcoat)       □ EIFS (synthetic stucco)       □ fiber-cement         □ vinyl       □ other:                                                                                                                                                                                                                                                                                                                                                                                                                                                                                                                                                                                                                                                                                                                                                                                                                                                                                                                                                                                                                                                                                                                                                                                                                                                                                                                                                                                                                                                                                                                                                                                                                                                                                                                                                                                                                                                                               |  |  |  |  |  |
| B10                                                                                                                                                                                                                                                                                                                                                                  | Χ                                                                                                                                                                                                                        |                | Door & Window Frames                                                                                                                                                                                                                                                                                                                                                                                                                                                                                                                                                                                                                                                                                                                                                                                                                                                                                                                                                                                                                                                                                                                                                                                                                                                                                                                                                                                                                                                                                                                                                                                                                                                                                                                                                                                                                                                                                                                                                                                                                                                   |  |  |  |  |  |
| B11 _                                                                                                                                                                                                                                                                                                                                                                |                                                                                                                                                                                                                          |                | <u>Decks, Balconies &amp; Porches</u>                                                                                                                                                                                                                                                                                                                                                                                                                                                                                                                                                                                                                                                                                                                                                                                                                                                                                                                                                                                                                                                                                                                                                                                                                                                                                                                                                                                                                                                                                                                                                                                                                                                                                                                                                                                                                                                                                                                                                                                                                                  |  |  |  |  |  |
| B12                                                                                                                                                                                                                                                                                                                                                                  | X                                                                                                                                                                                                                        |                | Stairs & Railings none                                                                                                                                                                                                                                                                                                                                                                                                                                                                                                                                                                                                                                                                                                                                                                                                                                                                                                                                                                                                                                                                                                                                                                                                                                                                                                                                                                                                                                                                                                                                                                                                                                                                                                                                                                                                                                                                                                                                                                                                                                                 |  |  |  |  |  |
| B13 _                                                                                                                                                                                                                                                                                                                                                                | X<br>n C                                                                                                                                                                                                                 | <u> </u>       | Paint/Caulking/Sealants                                                                                                                                                                                                                                                                                                                                                                                                                                                                                                                                                                                                                                                                                                                                                                                                                                                                                                                                                                                                                                                                                                                                                                                                                                                                                                                                                                                                                                                                                                                                                                                                                                                                                                                                                                                                                                                                                                                                                                                                                                                |  |  |  |  |  |
| GARAGE & CARPORT                                                                                                                                                                                                                                                                                                                                                     |                                                                                                                                                                                                                          |                |                                                                                                                                                                                                                                                                                                                                                                                                                                                                                                                                                                                                                                                                                                                                                                                                                                                                                                                                                                                                                                                                                                                                                                                                                                                                                                                                                                                                                                                                                                                                                                                                                                                                                                                                                                                                                                                                                                                                                                                                                                                                        |  |  |  |  |  |
| Item #                                                                                                                                                                                                                                                                                                                                                               | Satisfactory                                                                                                                                                                                                             | See<br>Summary | <u>ITEM</u> <<>>>                                                                                                                                                                                                                                                                                                                                                                                                                                                                                                                                                                                                                                                                                                                                                                                                                                                                                                                                                                                                                                                                                                                                                                                                                                                                                                                                                                                                                                                                                                                                                                                                                                                                                                                                                                                                                                                                                                                                                                                                                                                      |  |  |  |  |  |
| C01                                                                                                                                                                                                                                                                                                                                                                  | Х                                                                                                                                                                                                                        | X              | Ceiling & Walls                                                                                                                                                                                                                                                                                                                                                                                                                                                                                                                                                                                                                                                                                                                                                                                                                                                                                                                                                                                                                                                                                                                                                                                                                                                                                                                                                                                                                                                                                                                                                                                                                                                                                                                                                                                                                                                                                                                                                                                                                                                        |  |  |  |  |  |
| C02                                                                                                                                                                                                                                                                                                                                                                  | X                                                                                                                                                                                                                        |                | Floor                                                                                                                                                                                                                                                                                                                                                                                                                                                                                                                                                                                                                                                                                                                                                                                                                                                                                                                                                                                                                                                                                                                                                                                                                                                                                                                                                                                                                                                                                                                                                                                                                                                                                                                                                                                                                                                                                                                                                                                                                                                                  |  |  |  |  |  |
| C03                                                                                                                                                                                                                                                                                                                                                                  | X                                                                                                                                                                                                                        |                | <u>Door &amp; Frame</u>                                                                                                                                                                                                                                                                                                                                                                                                                                                                                                                                                                                                                                                                                                                                                                                                                                                                                                                                                                                                                                                                                                                                                                                                                                                                                                                                                                                                                                                                                                                                                                                                                                                                                                                                                                                                                                                                                                                                                                                                                                                |  |  |  |  |  |
| C04                                                                                                                                                                                                                                                                                                                                                                  | X                                                                                                                                                                                                                        |                | Opener(s) none                                                                                                                                                                                                                                                                                                                                                                                                                                                                                                                                                                                                                                                                                                                                                                                                                                                                                                                                                                                                                                                                                                                                                                                                                                                                                                                                                                                                                                                                                                                                                                                                                                                                                                                                                                                                                                                                                                                                                                                                                                                         |  |  |  |  |  |
| C05                                                                                                                                                                                                                                                                                                                                                                  | X                                                                                                                                                                                                                        |                | Safety Reverse                                                                                                                                                                                                                                                                                                                                                                                                                                                                                                                                                                                                                                                                                                                                                                                                                                                                                                                                                                                                                                                                                                                                                                                                                                                                                                                                                                                                                                                                                                                                                                                                                                                                                                                                                                                                                                                                                                                                                                                                                                                         |  |  |  |  |  |