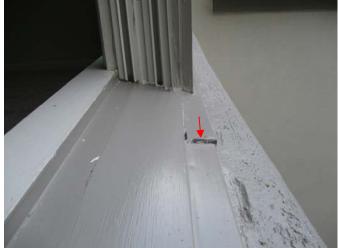

Section B

| STRUCTURE EXTERIOR                                                                                                                                                                                                                                                                                                                                                   |                                                                                                                                                                                                                          |                |                                                                                                                                                                                                                                                                                                                                                                                                                                                                                                                                                                                                                                                                                                                                                                                                                                                                                                                                                                                                                                                                                                                                                                                                                                                                                                                                                                                                                                                                                                                                                                                                                                                                                                                                                                                                                                                                                                                                                                                                                                                                        |  |  |  |  |  |
|----------------------------------------------------------------------------------------------------------------------------------------------------------------------------------------------------------------------------------------------------------------------------------------------------------------------------------------------------------------------|--------------------------------------------------------------------------------------------------------------------------------------------------------------------------------------------------------------------------|----------------|------------------------------------------------------------------------------------------------------------------------------------------------------------------------------------------------------------------------------------------------------------------------------------------------------------------------------------------------------------------------------------------------------------------------------------------------------------------------------------------------------------------------------------------------------------------------------------------------------------------------------------------------------------------------------------------------------------------------------------------------------------------------------------------------------------------------------------------------------------------------------------------------------------------------------------------------------------------------------------------------------------------------------------------------------------------------------------------------------------------------------------------------------------------------------------------------------------------------------------------------------------------------------------------------------------------------------------------------------------------------------------------------------------------------------------------------------------------------------------------------------------------------------------------------------------------------------------------------------------------------------------------------------------------------------------------------------------------------------------------------------------------------------------------------------------------------------------------------------------------------------------------------------------------------------------------------------------------------------------------------------------------------------------------------------------------------|--|--|--|--|--|
| Item #                                                                                                                                                                                                                                                                                                                                                               | Satisfactory                                                                                                                                                                                                             | See<br>Summary | <u>ITEM</u><br>  <<>>>                                                                                                                                                                                                                                                                                                                                                                                                                                                                                                                                                                                                                                                                                                                                                                                                                                                                                                                                                                                                                                                                                                                                                                                                                                                                                                                                                                                                                                                                                                                                                                                                                                                                                                                                                                                                                                                                                                                                                                                                                                                 |  |  |  |  |  |
| NOTE: Normal observation of exterior surfaces is from the ground using binoculars, as necessary. Inspector is not required to walk on roof nor to observe surfaces of chimneys, vents, roof or walls not visible from the ground. In addition, accessories, such as antennae, solar systems, lightning arresters, etc., are not included as part of this inspection. |                                                                                                                                                                                                                          |                |                                                                                                                                                                                                                                                                                                                                                                                                                                                                                                                                                                                                                                                                                                                                                                                                                                                                                                                                                                                                                                                                                                                                                                                                                                                                                                                                                                                                                                                                                                                                                                                                                                                                                                                                                                                                                                                                                                                                                                                                                                                                        |  |  |  |  |  |
| ALSO:                                                                                                                                                                                                                                                                                                                                                                | ALSO: Per the scope of this inspection, this is a visual inspection, which may <u>not</u> detect concealed moisture conditions which could cause or be causing damage to the interiors of the walls, floors or ceilings. |                |                                                                                                                                                                                                                                                                                                                                                                                                                                                                                                                                                                                                                                                                                                                                                                                                                                                                                                                                                                                                                                                                                                                                                                                                                                                                                                                                                                                                                                                                                                                                                                                                                                                                                                                                                                                                                                                                                                                                                                                                                                                                        |  |  |  |  |  |
|                                                                                                                                                                                                                                                                                                                                                                      |                                                                                                                                                                                                                          |                | Roof Style          ☐ gable       Image: ship of the control of the co |  |  |  |  |  |
| B01                                                                                                                                                                                                                                                                                                                                                                  | Χ                                                                                                                                                                                                                        | X              | Roofing Materials                                                                                                                                                                                                                                                                                                                                                                                                                                                                                                                                                                                                                                                                                                                                                                                                                                                                                                                                                                                                                                                                                                                                                                                                                                                                                                                                                                                                                                                                                                                                                                                                                                                                                                                                                                                                                                                                                                                                                                                                                                                      |  |  |  |  |  |
| B02                                                                                                                                                                                                                                                                                                                                                                  |                                                                                                                                                                                                                          | X              | Visible Flashings                                                                                                                                                                                                                                                                                                                                                                                                                                                                                                                                                                                                                                                                                                                                                                                                                                                                                                                                                                                                                                                                                                                                                                                                                                                                                                                                                                                                                                                                                                                                                                                                                                                                                                                                                                                                                                                                                                                                                                                                                                                      |  |  |  |  |  |
| B03                                                                                                                                                                                                                                                                                                                                                                  | X                                                                                                                                                                                                                        | X              | Fireplace Chimneys/ Chimney Caps                                                                                                                                                                                                                                                                                                                                                                                                                                                                                                                                                                                                                                                                                                                                                                                                                                                                                                                                                                                                                                                                                                                                                                                                                                                                                                                                                                                                                                                                                                                                                                                                                                                                                                                                                                                                                                                                                                                                                                                                                                       |  |  |  |  |  |
| B04                                                                                                                                                                                                                                                                                                                                                                  |                                                                                                                                                                                                                          | X              | Vents & Skylights                                                                                                                                                                                                                                                                                                                                                                                                                                                                                                                                                                                                                                                                                                                                                                                                                                                                                                                                                                                                                                                                                                                                                                                                                                                                                                                                                                                                                                                                                                                                                                                                                                                                                                                                                                                                                                                                                                                                                                                                                                                      |  |  |  |  |  |
| B05                                                                                                                                                                                                                                                                                                                                                                  | X                                                                                                                                                                                                                        | <b>X</b>       | Eaves, Soffits, Fascia & Exterior Trim                                                                                                                                                                                                                                                                                                                                                                                                                                                                                                                                                                                                                                                                                                                                                                                                                                                                                                                                                                                                                                                                                                                                                                                                                                                                                                                                                                                                                                                                                                                                                                                                                                                                                                                                                                                                                                                                                                                                                                                                                                 |  |  |  |  |  |
| B06                                                                                                                                                                                                                                                                                                                                                                  |                                                                                                                                                                                                                          | X              | Moisture/Insect Damage                                                                                                                                                                                                                                                                                                                                                                                                                                                                                                                                                                                                                                                                                                                                                                                                                                                                                                                                                                                                                                                                                                                                                                                                                                                                                                                                                                                                                                                                                                                                                                                                                                                                                                                                                                                                                                                                                                                                                                                                                                                 |  |  |  |  |  |
| B07                                                                                                                                                                                                                                                                                                                                                                  |                                                                                                                                                                                                                          | X              | Gutters & Downspouts none                                                                                                                                                                                                                                                                                                                                                                                                                                                                                                                                                                                                                                                                                                                                                                                                                                                                                                                                                                                                                                                                                                                                                                                                                                                                                                                                                                                                                                                                                                                                                                                                                                                                                                                                                                                                                                                                                                                                                                                                                                              |  |  |  |  |  |
| B08                                                                                                                                                                                                                                                                                                                                                                  |                                                                                                                                                                                                                          | X              | Splashblocks, Extensions & Drains                                                                                                                                                                                                                                                                                                                                                                                                                                                                                                                                                                                                                                                                                                                                                                                                                                                                                                                                                                                                                                                                                                                                                                                                                                                                                                                                                                                                                                                                                                                                                                                                                                                                                                                                                                                                                                                                                                                                                                                                                                      |  |  |  |  |  |
| B09                                                                                                                                                                                                                                                                                                                                                                  | X                                                                                                                                                                                                                        | <u> </u>       | Walls (exterior cladding)       □ brick       □ wood       □ composition         □ stucco (hardcoat)       □ EIFS (synthetic stucco)       □ fiber-cement         □ vinyl       □ other:                                                                                                                                                                                                                                                                                                                                                                                                                                                                                                                                                                                                                                                                                                                                                                                                                                                                                                                                                                                                                                                                                                                                                                                                                                                                                                                                                                                                                                                                                                                                                                                                                                                                                                                                                                                                                                                                               |  |  |  |  |  |
| B10                                                                                                                                                                                                                                                                                                                                                                  | Χ                                                                                                                                                                                                                        |                | Door & Window Frames                                                                                                                                                                                                                                                                                                                                                                                                                                                                                                                                                                                                                                                                                                                                                                                                                                                                                                                                                                                                                                                                                                                                                                                                                                                                                                                                                                                                                                                                                                                                                                                                                                                                                                                                                                                                                                                                                                                                                                                                                                                   |  |  |  |  |  |
| B11 _                                                                                                                                                                                                                                                                                                                                                                |                                                                                                                                                                                                                          |                | <u>Decks, Balconies &amp; Porches</u>                                                                                                                                                                                                                                                                                                                                                                                                                                                                                                                                                                                                                                                                                                                                                                                                                                                                                                                                                                                                                                                                                                                                                                                                                                                                                                                                                                                                                                                                                                                                                                                                                                                                                                                                                                                                                                                                                                                                                                                                                                  |  |  |  |  |  |
| B12                                                                                                                                                                                                                                                                                                                                                                  | X                                                                                                                                                                                                                        |                | Stairs & Railings none                                                                                                                                                                                                                                                                                                                                                                                                                                                                                                                                                                                                                                                                                                                                                                                                                                                                                                                                                                                                                                                                                                                                                                                                                                                                                                                                                                                                                                                                                                                                                                                                                                                                                                                                                                                                                                                                                                                                                                                                                                                 |  |  |  |  |  |
| B13 _                                                                                                                                                                                                                                                                                                                                                                | X<br>n C                                                                                                                                                                                                                 | <u> </u>       | Paint/Caulking/Sealants                                                                                                                                                                                                                                                                                                                                                                                                                                                                                                                                                                                                                                                                                                                                                                                                                                                                                                                                                                                                                                                                                                                                                                                                                                                                                                                                                                                                                                                                                                                                                                                                                                                                                                                                                                                                                                                                                                                                                                                                                                                |  |  |  |  |  |
| GARAGE & CARPORT                                                                                                                                                                                                                                                                                                                                                     |                                                                                                                                                                                                                          |                |                                                                                                                                                                                                                                                                                                                                                                                                                                                                                                                                                                                                                                                                                                                                                                                                                                                                                                                                                                                                                                                                                                                                                                                                                                                                                                                                                                                                                                                                                                                                                                                                                                                                                                                                                                                                                                                                                                                                                                                                                                                                        |  |  |  |  |  |
| Item #                                                                                                                                                                                                                                                                                                                                                               | Satisfactory                                                                                                                                                                                                             | See<br>Summary | <u>ITEM</u> <<>>>                                                                                                                                                                                                                                                                                                                                                                                                                                                                                                                                                                                                                                                                                                                                                                                                                                                                                                                                                                                                                                                                                                                                                                                                                                                                                                                                                                                                                                                                                                                                                                                                                                                                                                                                                                                                                                                                                                                                                                                                                                                      |  |  |  |  |  |
| C01                                                                                                                                                                                                                                                                                                                                                                  | Х                                                                                                                                                                                                                        | X              | Ceiling & Walls                                                                                                                                                                                                                                                                                                                                                                                                                                                                                                                                                                                                                                                                                                                                                                                                                                                                                                                                                                                                                                                                                                                                                                                                                                                                                                                                                                                                                                                                                                                                                                                                                                                                                                                                                                                                                                                                                                                                                                                                                                                        |  |  |  |  |  |
| C02                                                                                                                                                                                                                                                                                                                                                                  | X                                                                                                                                                                                                                        |                | Floor                                                                                                                                                                                                                                                                                                                                                                                                                                                                                                                                                                                                                                                                                                                                                                                                                                                                                                                                                                                                                                                                                                                                                                                                                                                                                                                                                                                                                                                                                                                                                                                                                                                                                                                                                                                                                                                                                                                                                                                                                                                                  |  |  |  |  |  |
| C03                                                                                                                                                                                                                                                                                                                                                                  | X                                                                                                                                                                                                                        |                | <u>Door &amp; Frame</u>                                                                                                                                                                                                                                                                                                                                                                                                                                                                                                                                                                                                                                                                                                                                                                                                                                                                                                                                                                                                                                                                                                                                                                                                                                                                                                                                                                                                                                                                                                                                                                                                                                                                                                                                                                                                                                                                                                                                                                                                                                                |  |  |  |  |  |
| C04                                                                                                                                                                                                                                                                                                                                                                  | X                                                                                                                                                                                                                        |                | Opener(s) none                                                                                                                                                                                                                                                                                                                                                                                                                                                                                                                                                                                                                                                                                                                                                                                                                                                                                                                                                                                                                                                                                                                                                                                                                                                                                                                                                                                                                                                                                                                                                                                                                                                                                                                                                                                                                                                                                                                                                                                                                                                         |  |  |  |  |  |
| C05                                                                                                                                                                                                                                                                                                                                                                  | X                                                                                                                                                                                                                        |                | Safety Reverse                                                                                                                                                                                                                                                                                                                                                                                                                                                                                                                                                                                                                                                                                                                                                                                                                                                                                                                                                                                                                                                                                                                                                                                                                                                                                                                                                                                                                                                                                                                                                                                                                                                                                                                                                                                                                                                                                                                                                                                                                                                         |  |  |  |  |  |