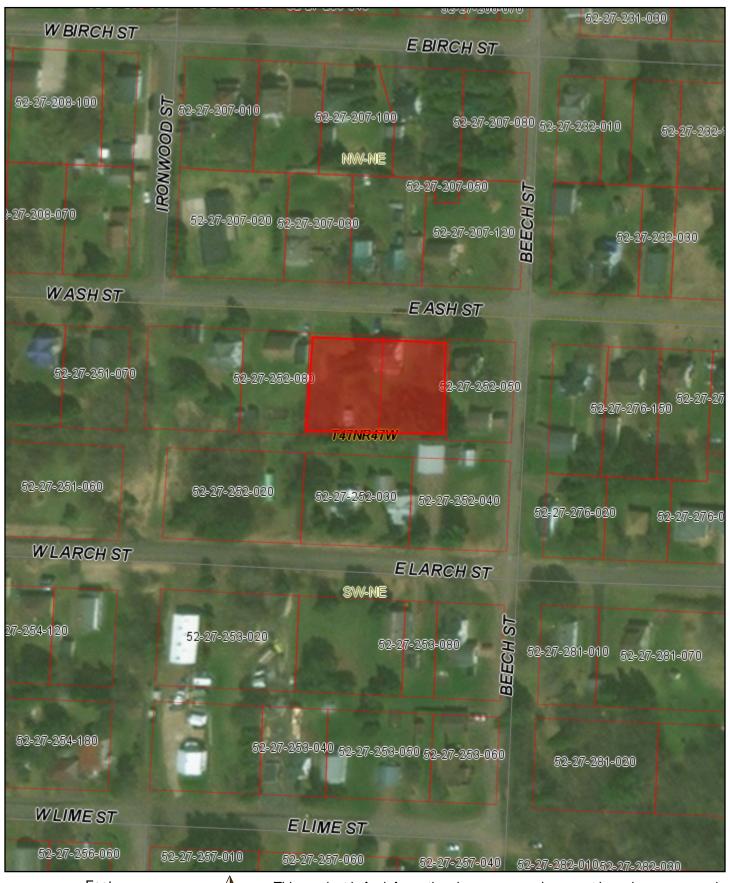

# Request

Before the Board is a request to erect a 34' x 26' or 864 sq ft garage at 125 East Ash St. The property is Zoned R-1 Single Family Residential District. There is one variance that will be required in order to grant this request; all other regulations have been met. It is explained below.

# 125 East Ash Street

Feet

This product is for informational purposes and may not have been prepared for, or be suitable for legal, engineering, or surveying purposes. Users of this information should review or consult the primary data and information sources to ascertain the usability of the information.