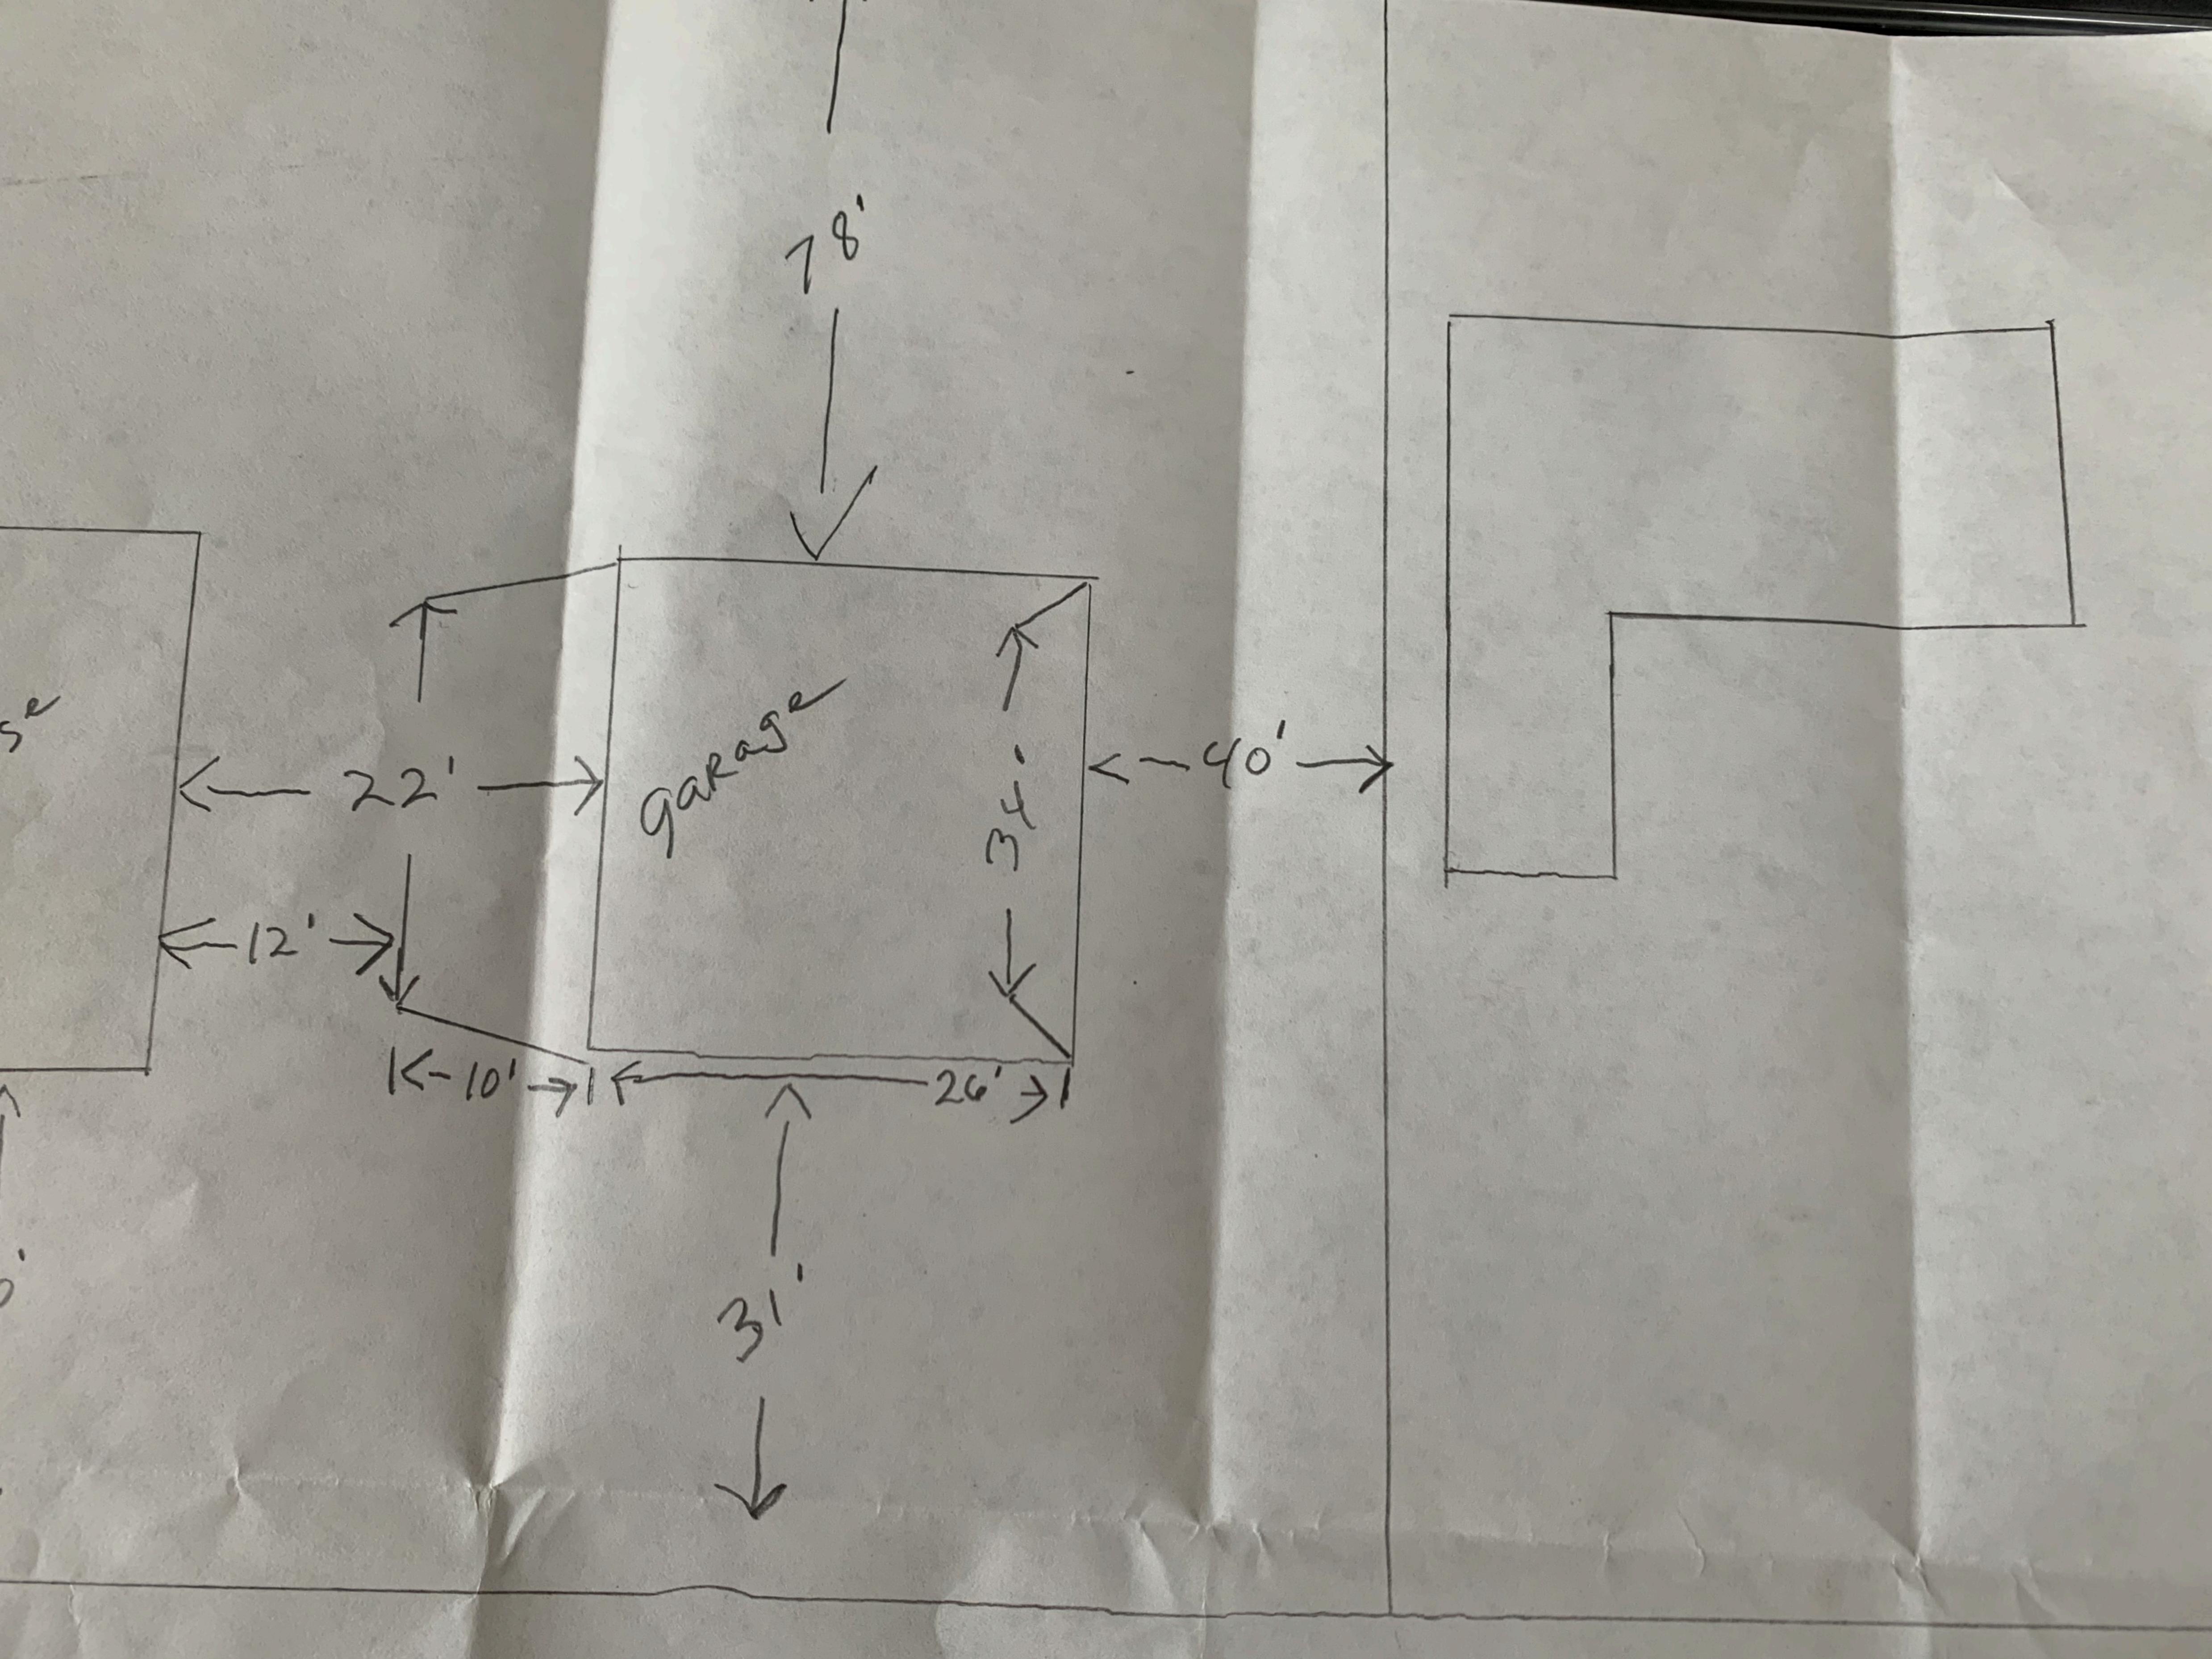

# Request

Before the Board is a request to erect a 34' x 26' or 864 sq ft garage at 125 East Ash St. The property is Zoned R-1 Single Family Residential District. There is one variance that will be required in order to grant this request; all other regulations have been met. It is explained below.

**Variance**: Section 34-53(7) of the Zoning Ordinance states: One (1) accessory building, in addition to the principal garage, is permitted, but may not exceed two hundred (200) square feet. Currently there is one 300 sq. ft. accessory building located on the property. The proposed garage would be over the 200 sq. ft. requirement for a second accessory building. In order to build the proposed 864 sq. ft. garage the applicant would have to tear down or decrease the size of the existing 300 sq. ft. garage.

#### Recommendation

The building that is being requested is within the size requirements of the ordinance and is within the character of the neighborhood. Because the existing building is over 200 sq. ft., they are very limited on the building they can build. They would have to tear down or decrease the size of the existing 300 sq. ft. building.