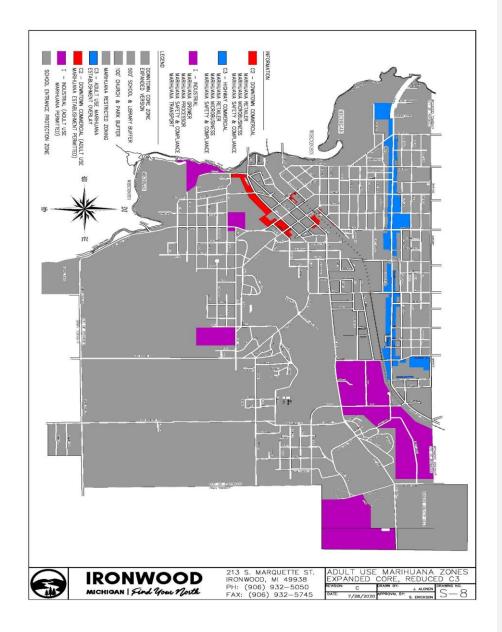

#### Sec. 37-9. Marihuana Retailer.

- (a) A Marihuana Retailer shall be limited to the C-3 (Highway Commercial Adult-Use Marihuana Establishment Overlay (See Figure 1)) and C-2 (Downtown Commercial) Districts.
- (b) No Marihuana Retailer shall be open between the hours of 10:00 p.m. and 8:00 a.m.
- (c) Only persons twenty-one (21) years of age and older are allowed on the premises of a Marihuana Retailer.
- (d) No Marihuana Retailer will be permitted in areas of downtown as described in Figure 1.

#### 37-10. Marihuana Microbusiness.

- (a) A Marihuana Microbusiness shall be limited to the C-3 (Highway Commercial Adult-Use Marihuana Establishment Overlay (See Figure 1) and C-2 (Downtown Commercial) District.
- (b) A Marihuana Microbusiness may operate twenty-four (24) hours a day, seven (7) days a week, but may only be open to the public between the hours of 8:00 a.m. and 10:00 p.m.
- (c) Only persons twenty-one (21) years of age and older are allowed on the premises of a Marihuana Microbusiness.

- (d) No Marihuana Microbusiness will be permitted in the downtown as described in Figure 1.
- (e) Marihuana Microbusinesses must be free standing, single story, and must meet all the setback requirements for the C-3 zoning district regardless of location.

#### Sec. 37-11. Marihuana Grower.

- (a) A Marihuana Grower shall be limited to the I-1 (Industrial) District.
- (b) A Marihuana Grower may operate twenty-four (24) hours a day, seven (7) days a week.
- (c) Only persons twenty-one (21) years of age and older are allowed on the premises of a Marihuana Grower.
- (d) A Marihuana Grower must meet all setbacks specified under the appropriated district in the City of Ironwood Zoning Ordinance.
- (e) A Marihuana Growing facility must be indoors in a locked facility. Outdoor growing is prohibited.
- (f) No Marihuana Grower will be permitted in the downtown as described in Figure 1.

#### Sec. 37-12. Marihuana Processor.

- (a) A Marihuana Processor shall be limited to the I-1 (Industrial) District.
- (b) A Marihuana Processor may operate twenty-four (24) hours a day, seven (7) days a week.
- (c) Only persons twenty-one (21) years of age and older are allowed on the premises of a Marihuana Processor.
- (d) A Marihuana Processor must meet all setbacks specified under the appropriated district in the City of Ironwood Zoning Ordinance.
- (e) No Marihuana Processor will be permitted in the downtown as described in Figure 1.