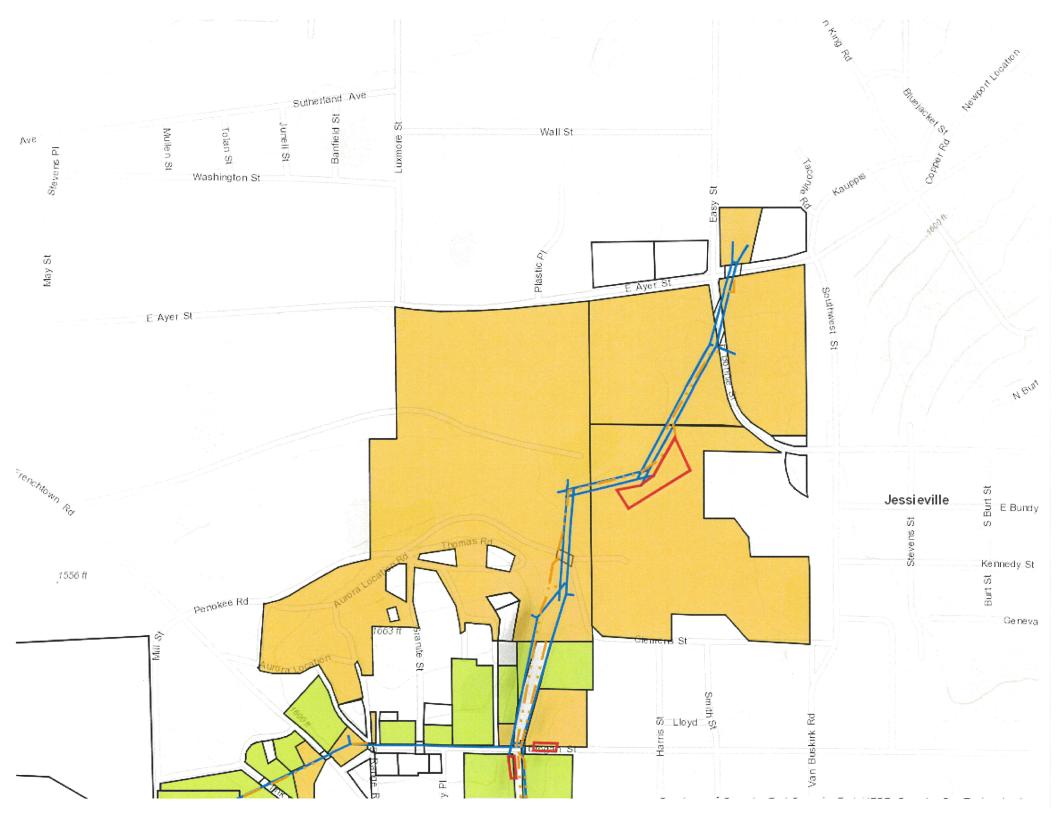

#### **OLD BUSINESS**

- I. Discuss and consider approval of Pay Application # 1 to Jake's Excavating & Landscaping, LLC in the amount of \$185,157.90 for the City of Ironwood 2022 Sewer and Water Project, using Water and Sewer Funds, and authorize Mayor to sign all applicable documents.
- J. Discuss and consider authorizing Payment # 6 to Flowtrack Mountain Bike Trails, LLC in the amount of \$17,938.05 for the MDNR Trust Fund Mountain Bike Trail Project in Miners Memorial Park.
- K. Discuss and consider approval of Pay Application #3 to Jake's Excavating & Landscaping, LLC in the amount of \$53,654.58 for the City of Ironwood Drinking Water Asset Management (DWAM) Grant Project, using a combination of grant funding and local funding from the City Water Fund and authorize Mayor to sign all applicable documents.
- L. Discuss and consider approval of Payment #1 to Nasi Construction, LLC in the amount of \$96,004.80 for the Department of Public Works (DPW) Garage Siding Replacement Project.
- M. Discuss and consider approving Change Order #1 for the Department of Public Works (DPW) Garage Siding Replacement Project for an increased project cost of \$16,016.00.
- N. Discuss and consider authorizing Pay Application # 5 to Angelo Luppino, Inc., for the 2021 Local Street Paving Program in the amount of \$40,170.09.
- O. Discuss and consider approving easements with Northern States Power Company for powerline improvement.
- P. Discuss and consider authorizing bids and awarding contract for the 2023 Sewer Lining Project to Visu-Sewer, Inc. in the amount of \$451,125.00 using Sewer Funds.