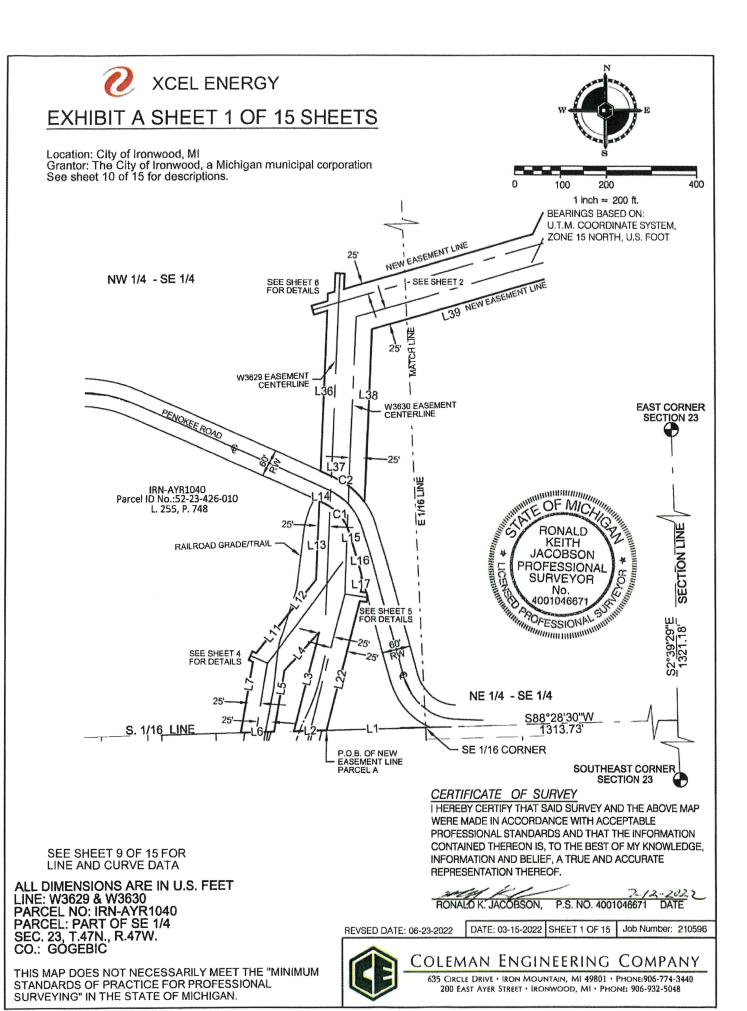

#### **OLD BUSINESS**

- I. Discuss and consider approval of Pay Application # 1 to Jake's Excavating & Landscaping, LLC in the amount of \$185,157.90 for the City of Ironwood 2022 Sewer and Water Project, using Water and Sewer Funds, and authorize Mayor to sign all applicable documents.
- J. Discuss and consider authorizing Payment # 6 to Flowtrack Mountain Bike Trails, LLC in the amount of \$17,938.05 for the MDNR Trust Fund Mountain Bike Trail Project in Miners Memorial Park.
- K. Discuss and consider approval of Pay Application #3 to Jake's Excavating & Landscaping, LLC in the amount of \$53,654.58 for the City of Ironwood Drinking Water Asset Management (DWAM) Grant Project, using a combination of grant funding and local funding from the City Water Fund and authorize Mayor to sign all applicable documents.
- L. Discuss and consider approval of Payment #1 to Nasi Construction, LLC in the amount of \$96,004.80 for the Department of Public Works (DPW) Garage Siding Replacement Project.
- M. Discuss and consider approving Change Order #1 for the Department of Public Works (DPW) Garage Siding Replacement Project for an increased project cost of \$16,016.00.
- N. Discuss and consider authorizing Pay Application # 5 to Angelo Luppino, Inc., for the 2021 Local Street Paving Program in the amount of \$40,170.09.
- O. Discuss and consider approving easements with Northern States Power Company for powerline improvement.
- P. Discuss and consider authorizing bids and awarding contract for the 2023 Sewer Lining Project to Visu-Sewer, Inc. in the amount of \$451,125.00 using Sewer Funds.