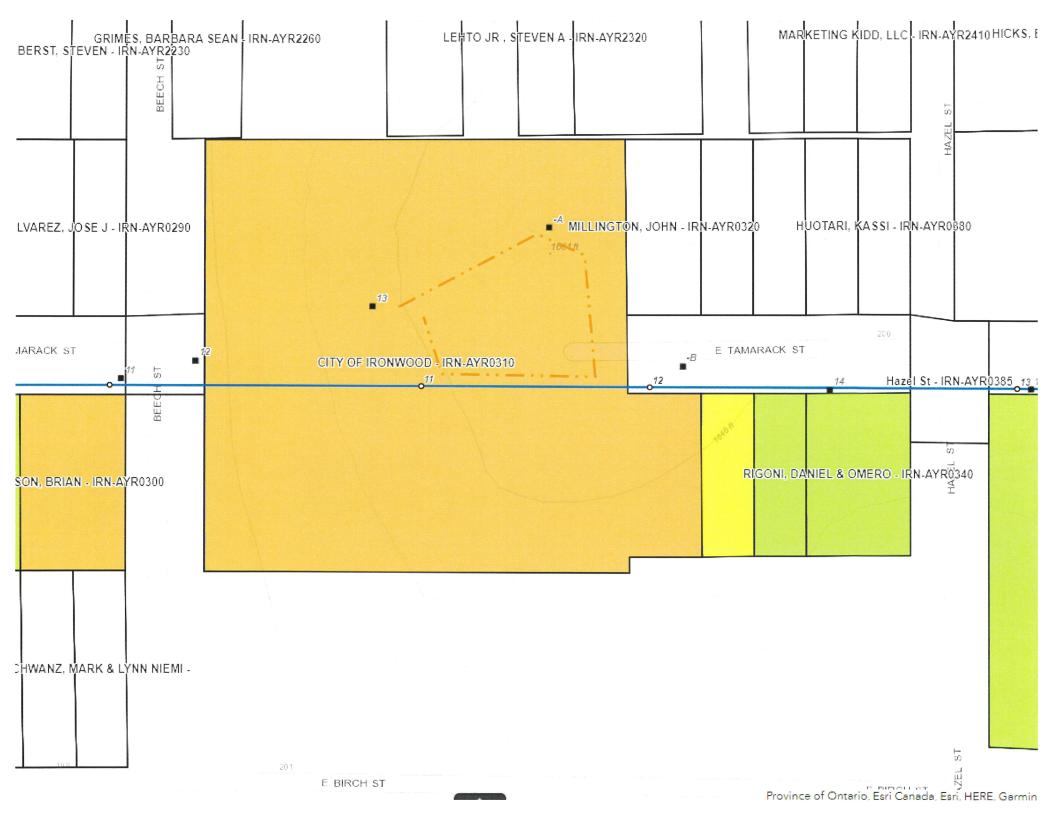

#### **OLD BUSINESS**

- I. Discuss and consider approval of Pay Application # 1 to Jake's Excavating & Landscaping, LLC in the amount of \$185,157.90 for the City of Ironwood 2022 Sewer and Water Project, using Water and Sewer Funds, and authorize Mayor to sign all applicable documents.
- J. Discuss and consider authorizing Payment # 6 to Flowtrack Mountain Bike Trails, LLC in the amount of \$17,938.05 for the MDNR Trust Fund Mountain Bike Trail Project in Miners Memorial Park.
- K. Discuss and consider approval of Pay Application #3 to Jake's Excavating & Landscaping, LLC in the amount of \$53,654.58 for the City of Ironwood Drinking Water Asset Management (DWAM) Grant Project, using a combination of grant funding and local funding from the City Water Fund and authorize Mayor to sign all applicable documents.
- L. Discuss and consider approval of Payment #1 to Nasi Construction, LLC in the amount of \$96,004.80 for the Department of Public Works (DPW) Garage Siding Replacement Project.
- M. Discuss and consider approving Change Order #1 for the Department of Public Works (DPW) Garage Siding Replacement Project for an increased project cost of \$16,016.00.
- N. Discuss and consider authorizing Pay Application # 5 to Angelo Luppino, Inc., for the 2021 Local Street Paving Program in the amount of \$40,170.09.
- O. Discuss and consider approving easements with Northern States Power Company for powerline improvement.
- P. Discuss and consider authorizing bids and awarding contract for the 2023 Sewer Lining Project to Visu-Sewer, Inc. in the amount of \$451,125.00 using Sewer Funds.