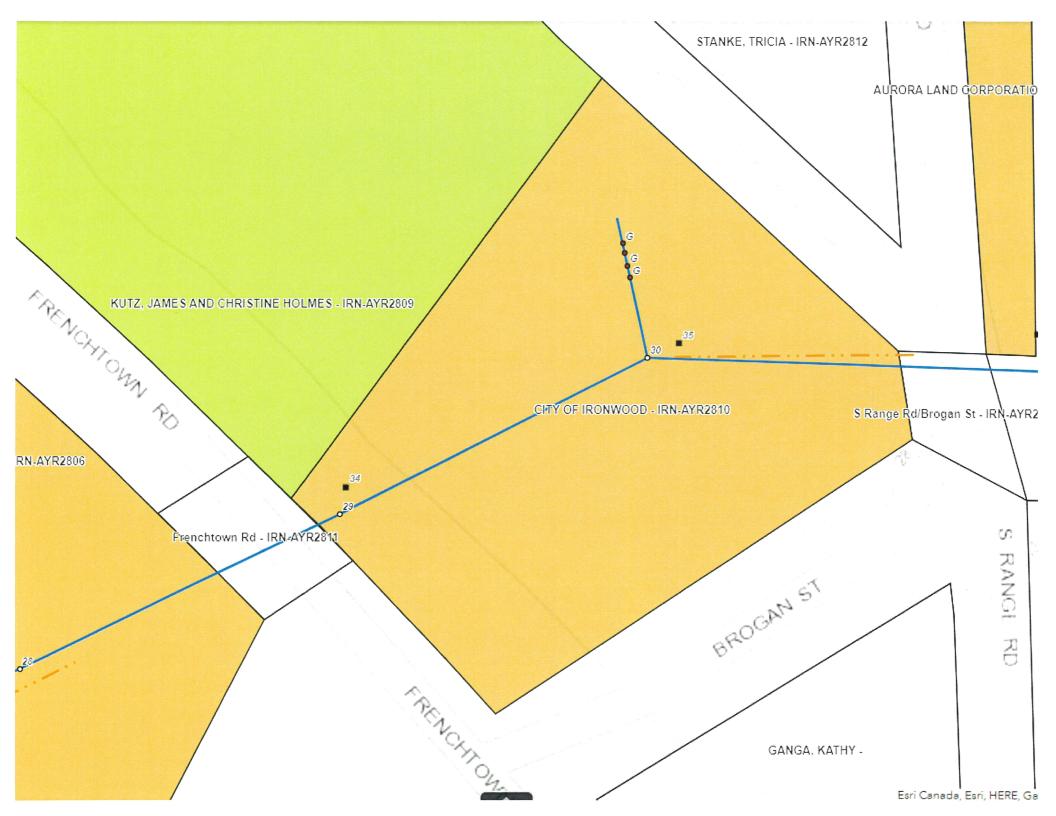

#### **OLD BUSINESS**

- I. Discuss and consider approval of Pay Application # 1 to Jake's Excavating & Landscaping, LLC in the amount of \$185,157.90 for the City of Ironwood 2022 Sewer and Water Project, using Water and Sewer Funds, and authorize Mayor to sign all applicable documents.
- J. Discuss and consider authorizing Payment # 6 to Flowtrack Mountain Bike Trails, LLC in the amount of \$17,938.05 for the MDNR Trust Fund Mountain Bike Trail Project in Miners Memorial Park.
- K. Discuss and consider approval of Pay Application #3 to Jake's Excavating & Landscaping, LLC in the amount of \$53,654.58 for the City of Ironwood Drinking Water Asset Management (DWAM) Grant Project, using a combination of grant funding and local funding from the City Water Fund and authorize Mayor to sign all applicable documents.
- L. Discuss and consider approval of Payment #1 to Nasi Construction, LLC in the amount of \$96,004.80 for the Department of Public Works (DPW) Garage Siding Replacement Project.
- M. Discuss and consider approving Change Order #1 for the Department of Public Works (DPW) Garage Siding Replacement Project for an increased project cost of \$16,016.00.
- N. Discuss and consider authorizing Pay Application # 5 to Angelo Luppino, Inc., for the 2021 Local Street Paving Program in the amount of \$40,170.09.
- O. Discuss and consider approving easements with Northern States Power Company for powerline improvement.
- P. Discuss and consider authorizing bids and awarding contract for the 2023 Sewer Lining Project to Visu-Sewer, Inc. in the amount of \$451,125.00 using Sewer Funds.