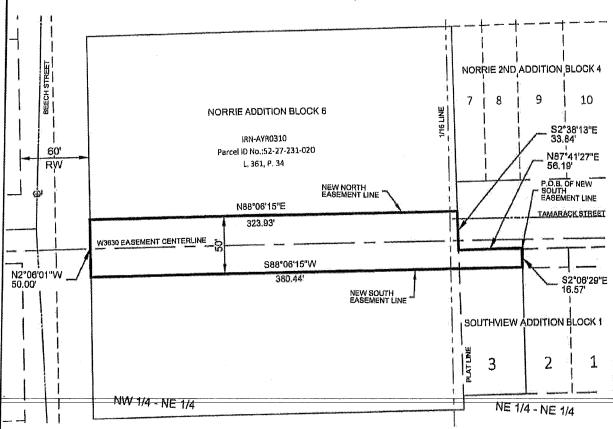

#### **OLD BUSINESS**

- I. Discuss and consider approval of Pay Application # 1 to Jake's Excavating & Landscaping, LLC in the amount of \$185,157.90 for the City of Ironwood 2022 Sewer and Water Project, using Water and Sewer Funds, and authorize Mayor to sign all applicable documents.
- J. Discuss and consider authorizing Payment # 6 to Flowtrack Mountain Bike Trails, LLC in the amount of \$17,938.05 for the MDNR Trust Fund Mountain Bike Trail Project in Miners Memorial Park.
- K. Discuss and consider approval of Pay Application #3 to Jake's Excavating & Landscaping, LLC in the amount of \$53,654.58 for the City of Ironwood Drinking Water Asset Management (DWAM) Grant Project, using a combination of grant funding and local funding from the City Water Fund and authorize Mayor to sign all applicable documents.
- L. Discuss and consider approval of Payment #1 to Nasi Construction, LLC in the amount of \$96,004.80 for the Department of Public Works (DPW) Garage Siding Replacement Project.
- M. Discuss and consider approving Change Order #1 for the Department of Public Works (DPW) Garage Siding Replacement Project for an increased project cost of \$16,016.00.
- N. Discuss and consider authorizing Pay Application # 5 to Angelo Luppino, Inc., for the 2021 Local Street Paving Program in the amount of \$40,170.09.
- O. Discuss and consider approving easements with Northern States Power Company for powerline improvement.
- P. Discuss and consider authorizing bids and awarding contract for the 2023 Sewer Lining Project to Visu-Sewer, Inc. in the amount of \$451,125.00 using Sewer Funds.