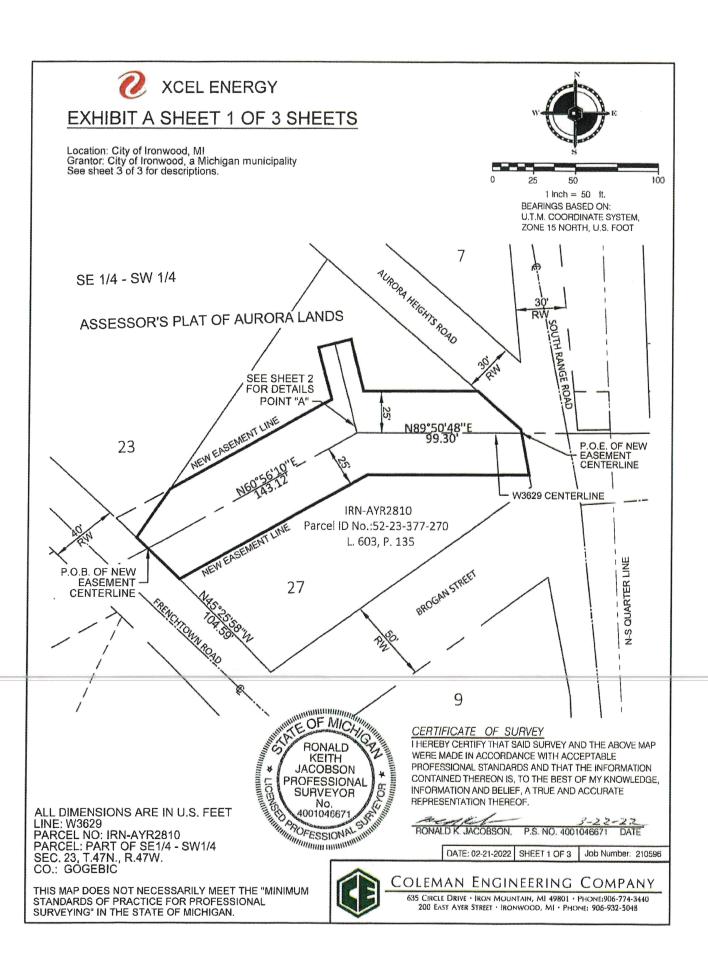

#### **OLD BUSINESS**

- I. Discuss and consider approval of Pay Application # 1 to Jake's Excavating & Landscaping, LLC in the amount of \$185,157.90 for the City of Ironwood 2022 Sewer and Water Project, using Water and Sewer Funds, and authorize Mayor to sign all applicable documents.
- J. Discuss and consider authorizing Payment # 6 to Flowtrack Mountain Bike Trails, LLC in the amount of \$17,938.05 for the MDNR Trust Fund Mountain Bike Trail Project in Miners Memorial Park.
- K. Discuss and consider approval of Pay Application #3 to Jake's Excavating & Landscaping, LLC in the amount of \$53,654.58 for the City of Ironwood Drinking Water Asset Management (DWAM) Grant Project, using a combination of grant funding and local funding from the City Water Fund and authorize Mayor to sign all applicable documents.
- L. Discuss and consider approval of Payment #1 to Nasi Construction, LLC in the amount of \$96,004.80 for the Department of Public Works (DPW) Garage Siding Replacement Project.
- M. Discuss and consider approving Change Order #1 for the Department of Public Works (DPW) Garage Siding Replacement Project for an increased project cost of \$16,016.00.
- N. Discuss and consider authorizing Pay Application # 5 to Angelo Luppino, Inc., for the 2021 Local Street Paving Program in the amount of \$40,170.09.
- O. Discuss and consider approving easements with Northern States Power Company for powerline improvement.
- P. Discuss and consider authorizing bids and awarding contract for the 2023 Sewer Lining Project to Visu-Sewer, Inc. in the amount of \$451,125.00 using Sewer Funds.