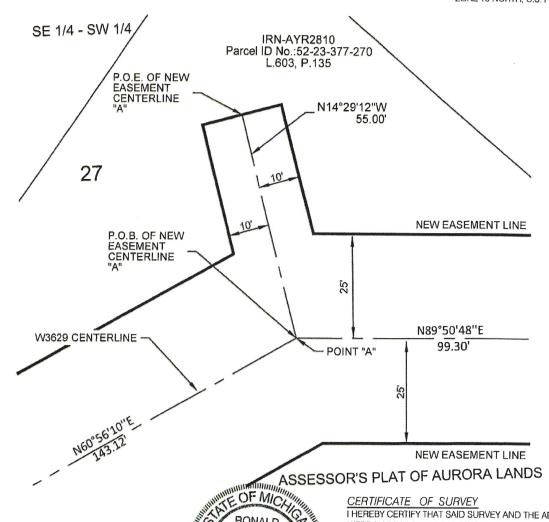

#### **OLD BUSINESS**

- I. Discuss and consider approval of Pay Application # 1 to Jake's Excavating & Landscaping, LLC in the amount of \$185,157.90 for the City of Ironwood 2022 Sewer and Water Project, using Water and Sewer Funds, and authorize Mayor to sign all applicable documents.
- J. Discuss and consider authorizing Payment # 6 to Flowtrack Mountain Bike Trails, LLC in the amount of \$17,938.05 for the MDNR Trust Fund Mountain Bike Trail Project in Miners Memorial Park.
- K. Discuss and consider approval of Pay Application #3 to Jake's Excavating & Landscaping, LLC in the amount of \$53,654.58 for the City of Ironwood Drinking Water Asset Management (DWAM) Grant Project, using a combination of grant funding and local funding from the City Water Fund and authorize Mayor to sign all applicable documents.
- L. Discuss and consider approval of Payment #1 to Nasi Construction, LLC in the amount of \$96,004.80 for the Department of Public Works (DPW) Garage Siding Replacement Project.
- M. Discuss and consider approving Change Order #1 for the Department of Public Works (DPW) Garage Siding Replacement Project for an increased project cost of \$16,016.00.
- N. Discuss and consider authorizing Pay Application # 5 to Angelo Luppino, Inc., for the 2021 Local Street Paving Program in the amount of \$40,170.09.
- O. Discuss and consider approving easements with Northern States Power Company for powerline improvement.
- P. Discuss and consider authorizing bids and awarding contract for the 2023 Sewer Lining Project to Visu-Sewer, Inc. in the amount of \$451,125.00 using Sewer Funds.