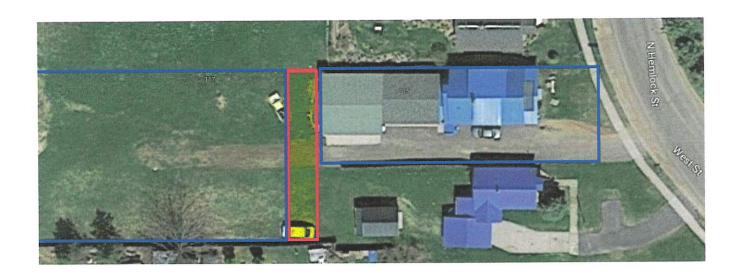

#### **NEW BUSINESS**

- P. Discuss and consider introduction of Ordinance Number 544, an Ordinance to Vacate the alley adjacent to 117 N. Hemlock and 115 N. Hemlock Street, and schedule a Public Hearing for 5:15 PM on Monday, October 9, 2023.
- Q. Manager's Report.
- R. Other Matters.
- S. Adjournment.