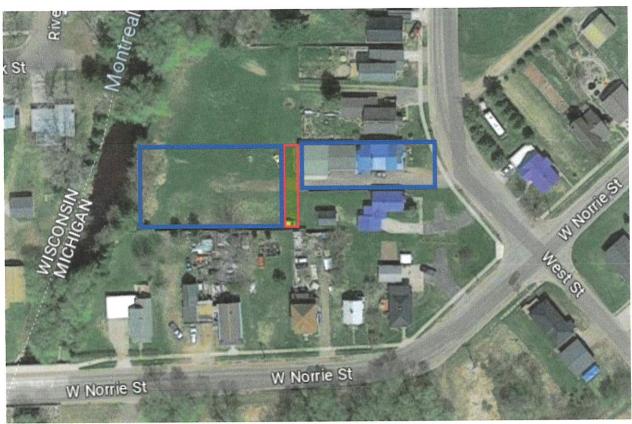

#### **NEW BUSINESS**

- P. Discuss and consider introduction of Ordinance Number 544, an Ordinance to Vacate the alley adjacent to 117 N. Hemlock and 115 N. Hemlock Street, and schedule a Public Hearing for 5:15 PM on Monday, October 9, 2023.
- Q. Manager's Report.
- R. Other Matters.
- S. Adjournment.