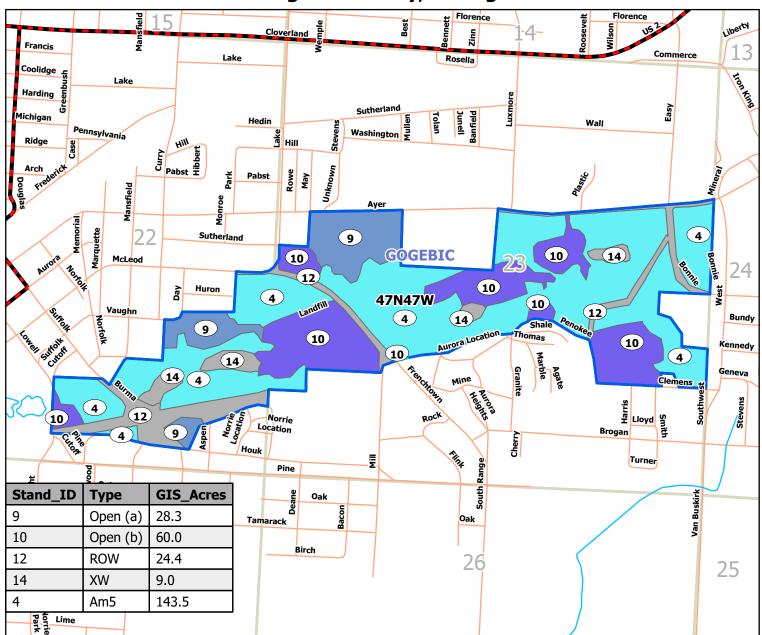

#### **OLD BUSINESS**

- I. Discuss and consider approving Change Order #1 for Jakes Excavating, which is a reduction of \$285,948.72 for the Lead Service Line Replacement Project.
- J. Discuss and consider approval of Payment #6, the final Pay Application for Jakes Excavating, in the amount of \$5,000 for the 2022 Sewer and Water Project and authorize Mayor to sign all applicable documents.
- K. Discuss and consider approval of Payment #2, the final Pay Application for Visu-Sewer, in the amount of \$313,120.37 for the Sewer Lining Project and authorize Mayor to sign all applicable documents.
- L. Discuss and consider approval of the Rural Development Pay Package in the amount of \$29,496.25 for the City of Ironwood Water Treatment Plant Phase I Project and authorize Mayor to sign all applicable documents.
- M. Discuss and consider approving Change Order #1 for CD Smith, which is an increase of \$70,852.65 for the Water Treatment Plant Phase I Project.
- N. Discuss and consider adopting the Forest Management Plan developed by Green Timber Consulting Foresters for the Norrie Park, Miners Park, and Riverside Cemetery locations. A full copy of the Forest Management Plan is available on the City's website at:

  <a href="https://www.keepandshare.com/doc7/69137/forest-management-plan-draft-pdf-14-2-meg?dn=y">https://www.keepandshare.com/doc7/69137/forest-management-plan-draft-pdf-14-2-meg?dn=y</a>
- O. Discuss and consider introduction of Ordinance Number 543, an Ordinance to amend Ordinance Number 535, Book 5, of the "Code of Ordinances, City of Ironwood, Michigan", Chapter 37-4, item (d), and Chapter 37-4, item (b), and schedule a Public Hearing for 5:20 PM on Monday, October 9, 2023.