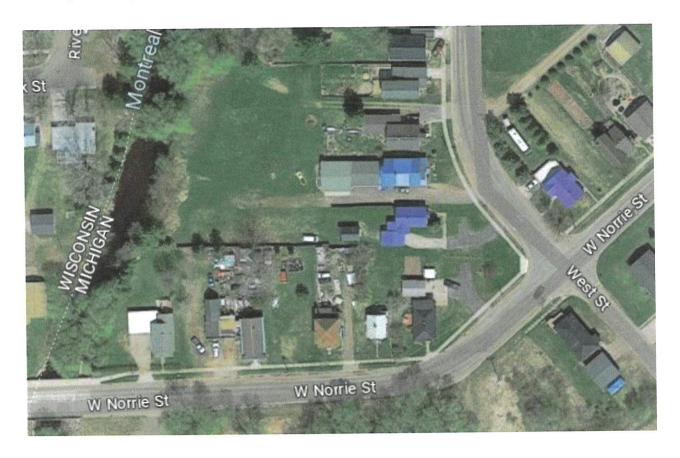

#### **NEW BUSINESS**

- P. Discuss and consider introduction of Ordinance Number 544, an Ordinance to Vacate the alley adjacent to 117 N. Hemlock and 115 N. Hemlock Street, and schedule a Public Hearing for 5:15 PM on Monday, October 9, 2023.
- Q. Manager's Report.
- R. Other Matters.
- S. Adjournment.