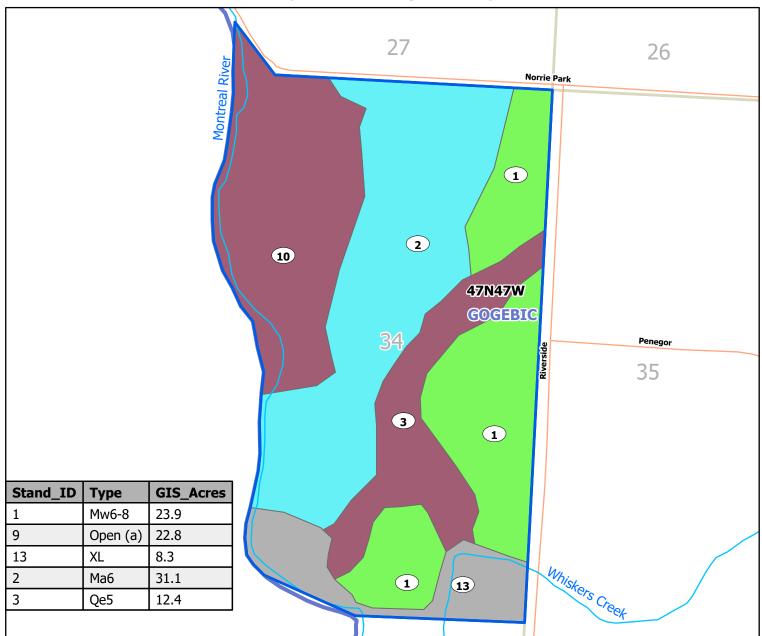

#### **OLD BUSINESS**

- I. Discuss and consider approving Change Order #1 for Jakes Excavating, which is a reduction of \$285,948.72 for the Lead Service Line Replacement Project.
- J. Discuss and consider approval of Payment #6, the final Pay Application for Jakes Excavating, in the amount of \$5,000 for the 2022 Sewer and Water Project and authorize Mayor to sign all applicable documents.
- K. Discuss and consider approval of Payment #2, the final Pay Application for Visu-Sewer, in the amount of \$313,120.37 for the Sewer Lining Project and authorize Mayor to sign all applicable documents.
- L. Discuss and consider approval of the Rural Development Pay Package in the amount of \$29,496.25 for the City of Ironwood Water Treatment Plant Phase I Project and authorize Mayor to sign all applicable documents.
- M. Discuss and consider approving Change Order #1 for CD Smith, which is an increase of \$70,852.65 for the Water Treatment Plant Phase I Project.
- N. Discuss and consider adopting the Forest Management Plan developed by Green Timber Consulting Foresters for the Norrie Park, Miners Park, and Riverside Cemetery locations. A full copy of the Forest Management Plan is available on the City's website at:

  <a href="https://www.keepandshare.com/doc7/69137/forest-management-plan-draft-pdf-14-2-meg?dn=y">https://www.keepandshare.com/doc7/69137/forest-management-plan-draft-pdf-14-2-meg?dn=y</a>
- O. Discuss and consider introduction of Ordinance Number 543, an Ordinance to amend Ordinance Number 535, Book 5, of the "Code of Ordinances, City of Ironwood, Michigan", Chapter 37-4, item (d), and Chapter 37-4, item (b), and schedule a Public Hearing for 5:20 PM on Monday, October 9, 2023.