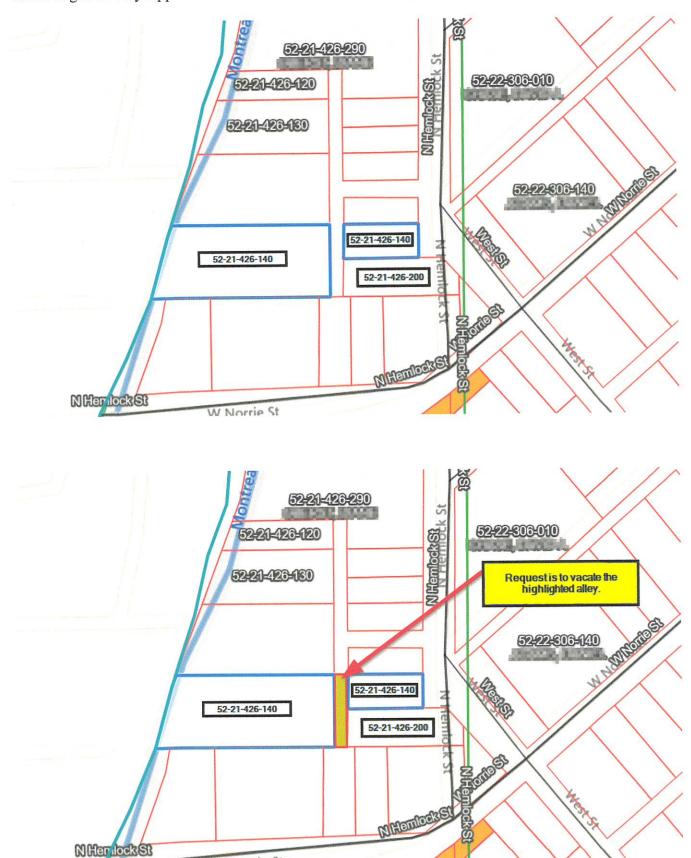

#### **NEW BUSINESS**

- P. Discuss and consider introduction of Ordinance Number 544, an Ordinance to Vacate the alley adjacent to 117 N. Hemlock and 115 N. Hemlock Street, and schedule a Public Hearing for 5:15 PM on Monday, October 9, 2023.
- Q. Manager's Report.
- R. Other Matters.
- S. Adjournment.