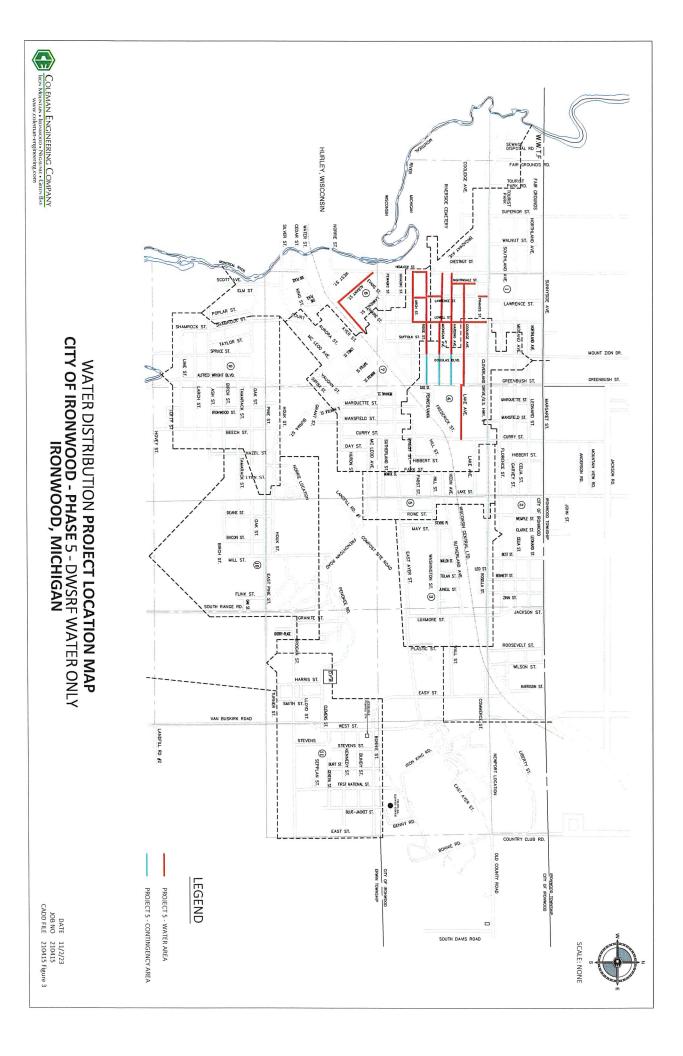

### **OLD BUSINESS**

- U. Discuss and consider approving Resolution #023-036, clean-up costs associated with the abatement of 603 Cherry Place (52-23-455-160).
- V. Discuss and consider approving Resolution #023-037, clean-up costs associated with the abatement of 157 E. Michigan Avenue (52-22-134-200).
- W. Discuss and consider approval of the Coleman Engineering proposal for professional engineering services for the 2024 Phase 5 Drinking Water State Revolving Fund Water Project, with a fee not to exceed \$1,359,000, and authorize the City Manager to sign.