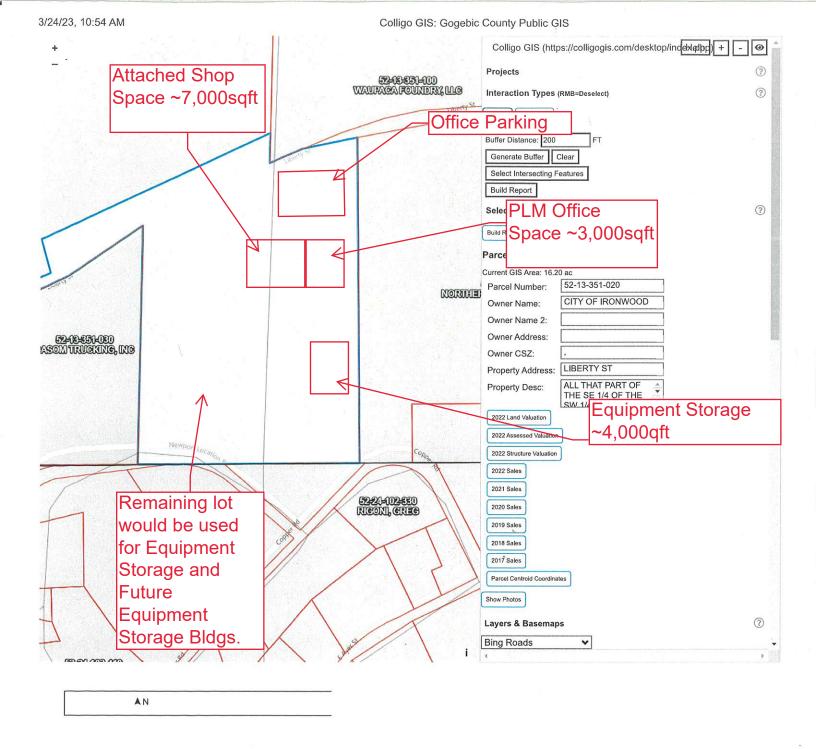

### **NEW BUSINESS**

- CC. Discuss and consider approving the sale of Ironwood Public Safety Department duty weapon (PSO Sheryl Norman) to the Ironwood Professional Police Association for \$1.00 to be presented to Officer Sheryl Norman with her retirement.
- DD. Discuss and consider approving Xcel Energy D/B/A Northern States Power Easement for a voltage conversion project south of the Ironwood Public Safety building and authorize the Mayor to sign.
- EE. Discuss and consider the sale of a Liberty Street Industrial Park lot to Enbridge.
- FF. Manager's Report.
- GG. Other Matters.
- HH. Adjournment.