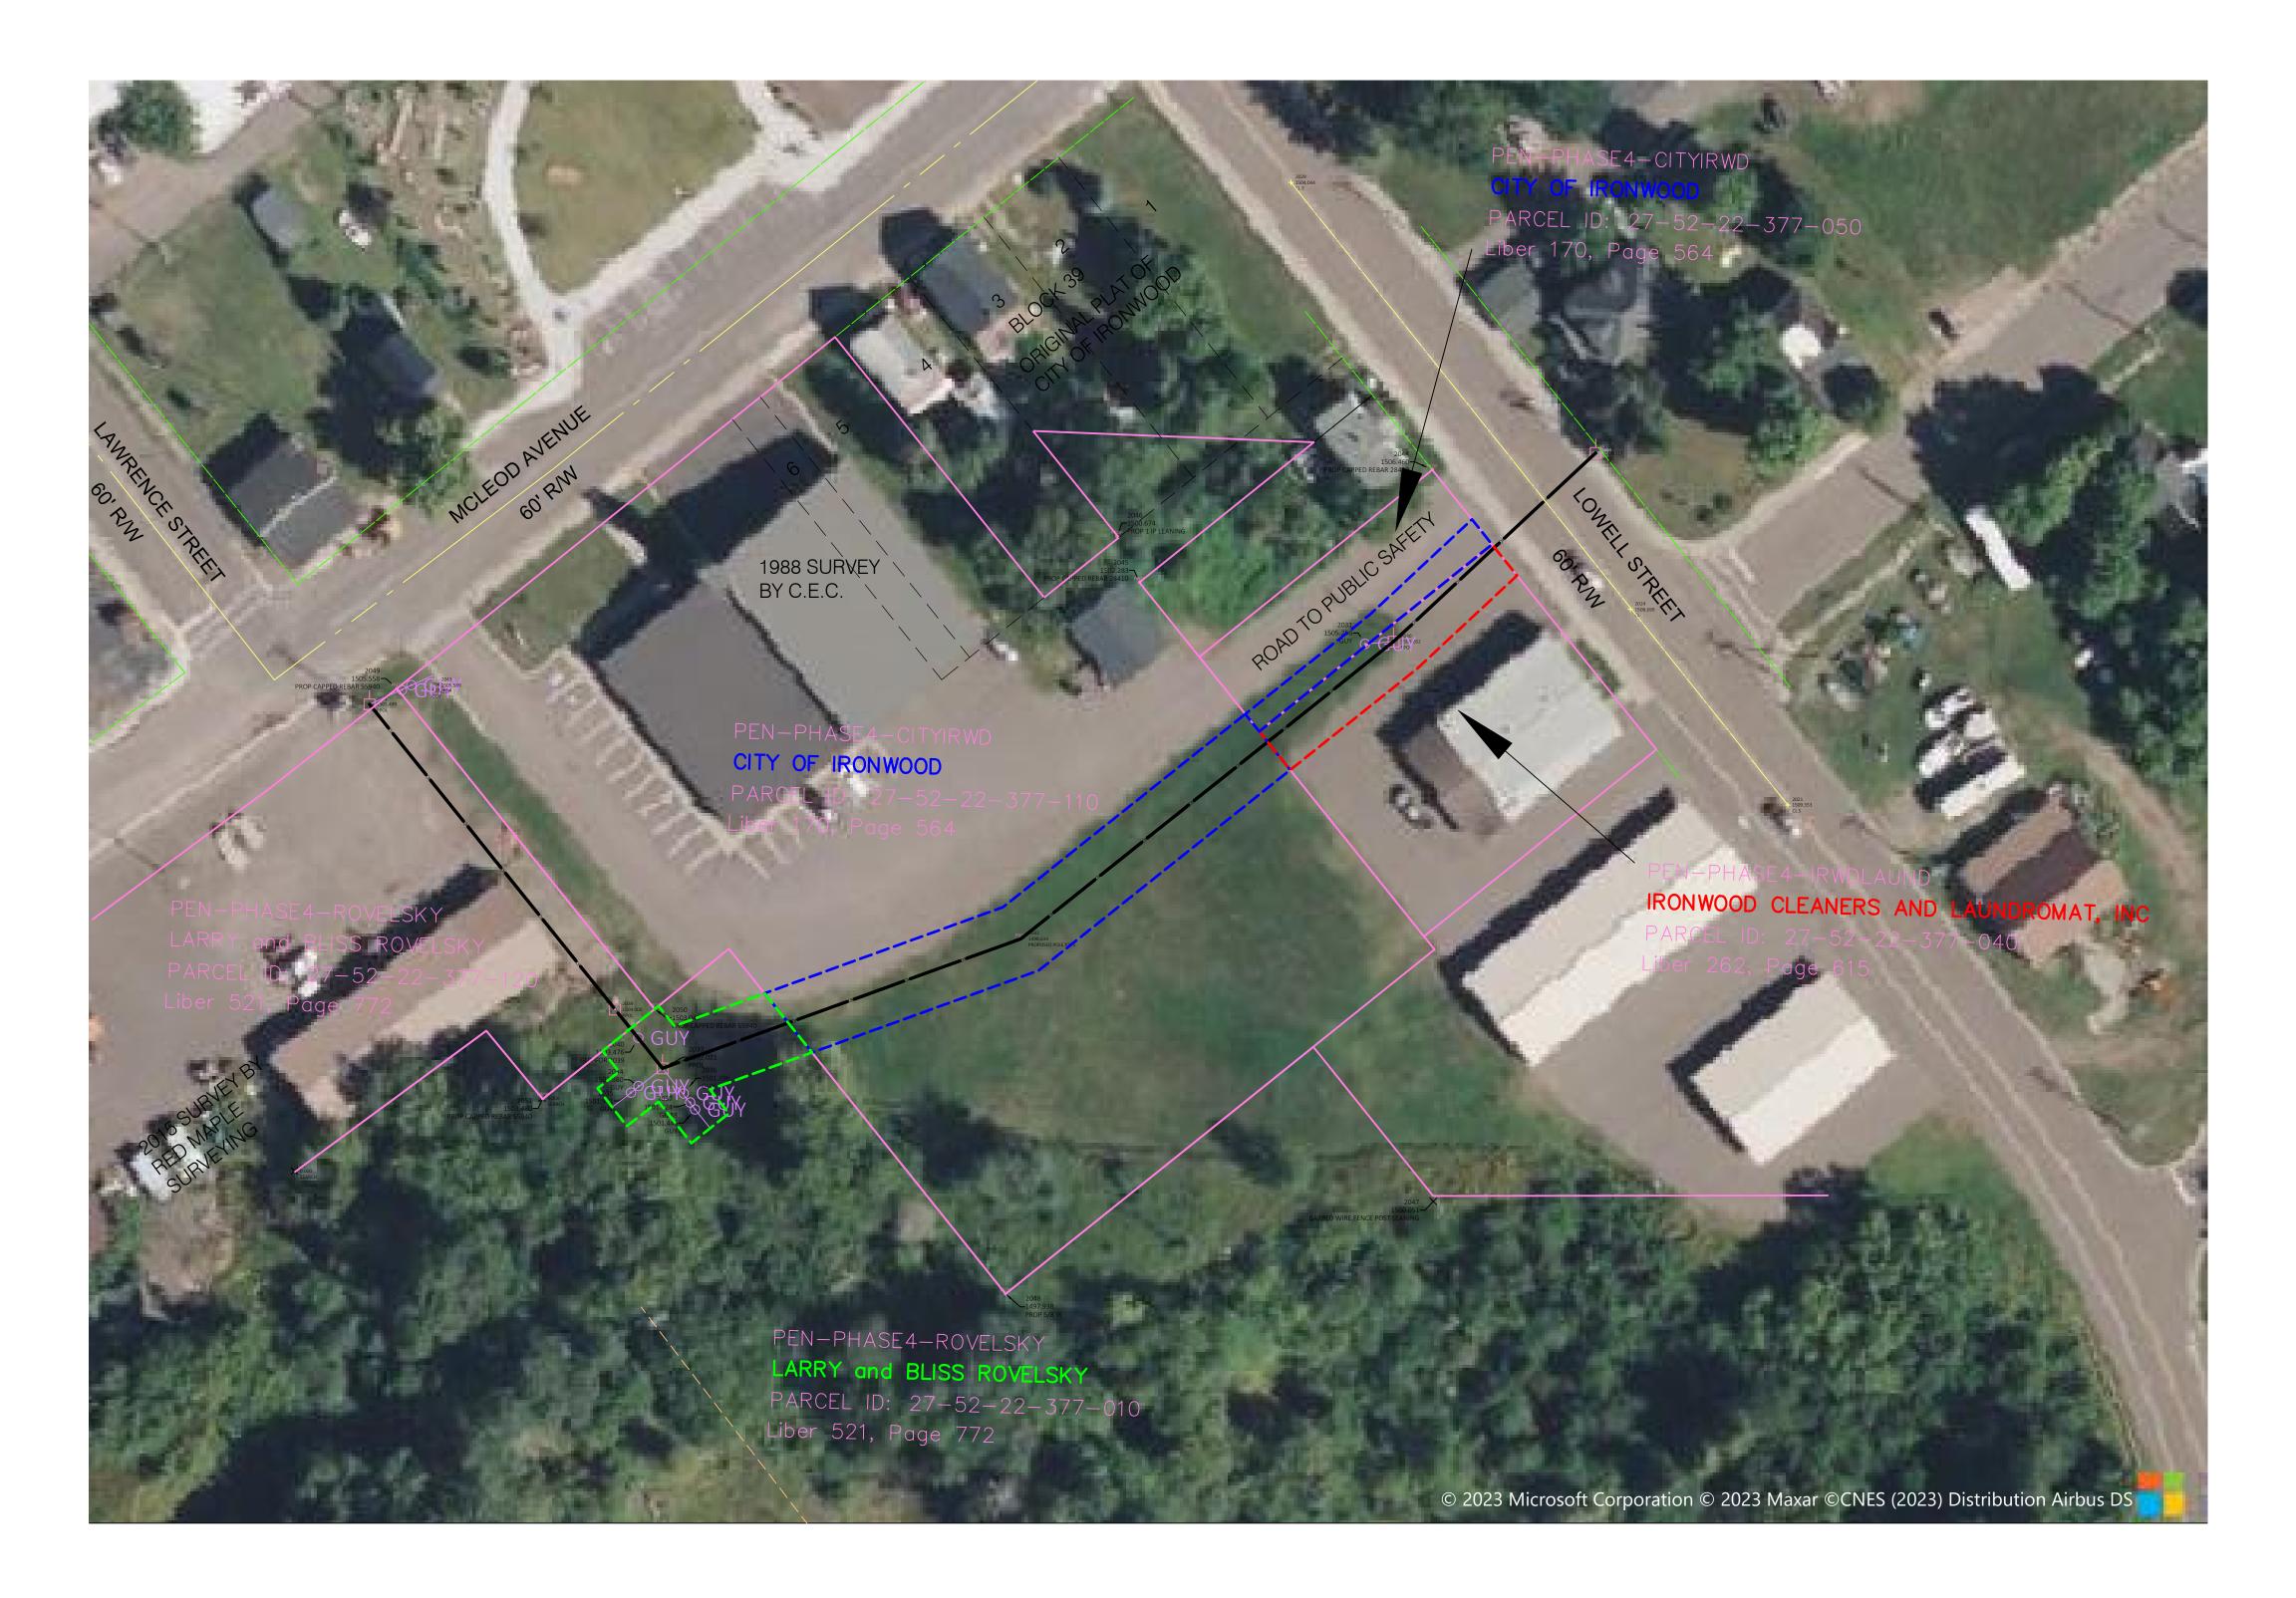

### **NEW BUSINESS**

- CC. Discuss and consider approving the sale of Ironwood Public Safety Department duty weapon (PSO Sheryl Norman) to the Ironwood Professional Police Association for \$1.00 to be presented to Officer Sheryl Norman with her retirement.
- DD. Discuss and consider approving Xcel Energy D/B/A Northern States Power Easement for a voltage conversion project south of the Ironwood Public Safety building and authorize the Mayor to sign.
- EE. Discuss and consider the sale of a Liberty Street Industrial Park lot to Enbridge.
- FF. Manager's Report.
- GG. Other Matters.
- HH. Adjournment.