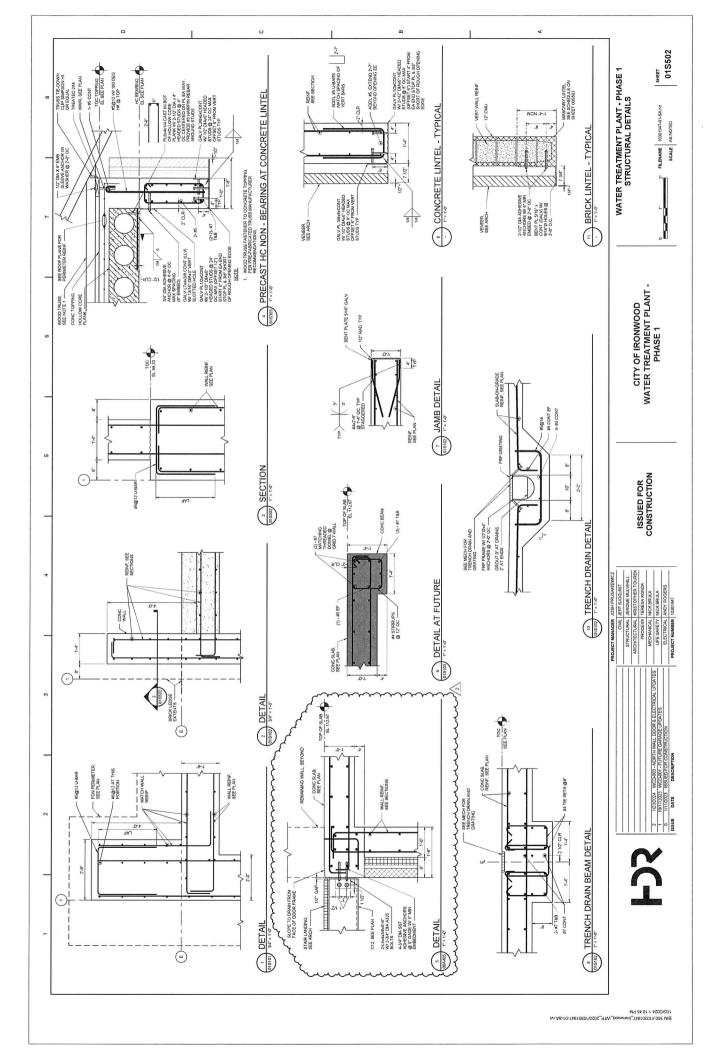

#### **UNFINISHED BUSINESS**

- J. Discuss and consider approving Change Order #7, for Jakes Excavating, which is an increase of \$1,286.25 for the Lead Service Line Replacement Project and authorize the Mayor to sign all applicable documents.
- K. Discuss and consider approving Payment #6, for Jake's Excavating, in the amount of \$38,631.83 for the Lead Service Line Replacement Project and authorize the Mayor to sign all applicable documents.
- L. Discuss and consider approving Change Order #3 for CD Smith, which is an increase of \$20,366.69 for the Water Treatment Plant Phase I Project and authorize the Mayor to sign all applicable documents.
- M. Discuss and consider approving Change Order #4 for CD Smith, which is an increase of \$54,253.99 for the Water Treatment Plant Phase I Project and authorize the Mayor to sign all applicable documents.
- N. Discuss and consider awarding the bid for the 2024 Curry Park Electrical Update Project to Northland Electric DS, Inc., in the amount of \$64,633.00.
- O. Discuss and consider awarding the bid for the 2024 Bituminous Crack Sealing Project to Pitlik and Wick, LLC., in the amount of \$109,706.25.
- P. Discuss and consider the sale of Surplus Property located at 238 E. Ayer Street, described as Parcels 2752-22-183-040 and 2752-22-183-050, for \$5,950 which includes the appraised value plus all legal fees.

#### Engineering Updates

- Phase 1 of the water plant project continues with CD Smith Construction with numerous wall pours continuing.
- Phase 1 of the water plant project continues with CD Smith Construction. The concrete wall pours are now complete and now they are working on precast ceiling slabs. Roofing will be going on in May and June and then interior plumbing and mechanical work happening this summer and long lead time electrical/mechanical items arriving this fall.
- Phase 2 of the water plant is under design by HDR. Plans are in the final design phase and should be going in for permit towards the end of the month with bidding in July/August with construction beginning summer 2025.
- The \$3MIL lead service line replacement project continues with Jakes Excavating. Last week they got snowed out for a few days but are scheduled to continue this with performing about 1 a day. They have replaced around 112 galvanized services with copper to date. 5 of those had the service replaced all the way from the house to the main line, with the remainder being from just the house to the curb stop (known as the "private side").
- Phase 5 water system design continues by Coleman Engineering, as we wait for USDA Rural Development to get back to our funding request for sewer system improvements.
- Curry Park Water system design by Coleman Engineering is in for review w/ the State Campground department within EGLE. We plan to replace the galvanized water system in Curry Park with plastic water lines with funding from our \$3MIL LSLR project. Hoping for early May to do this work.