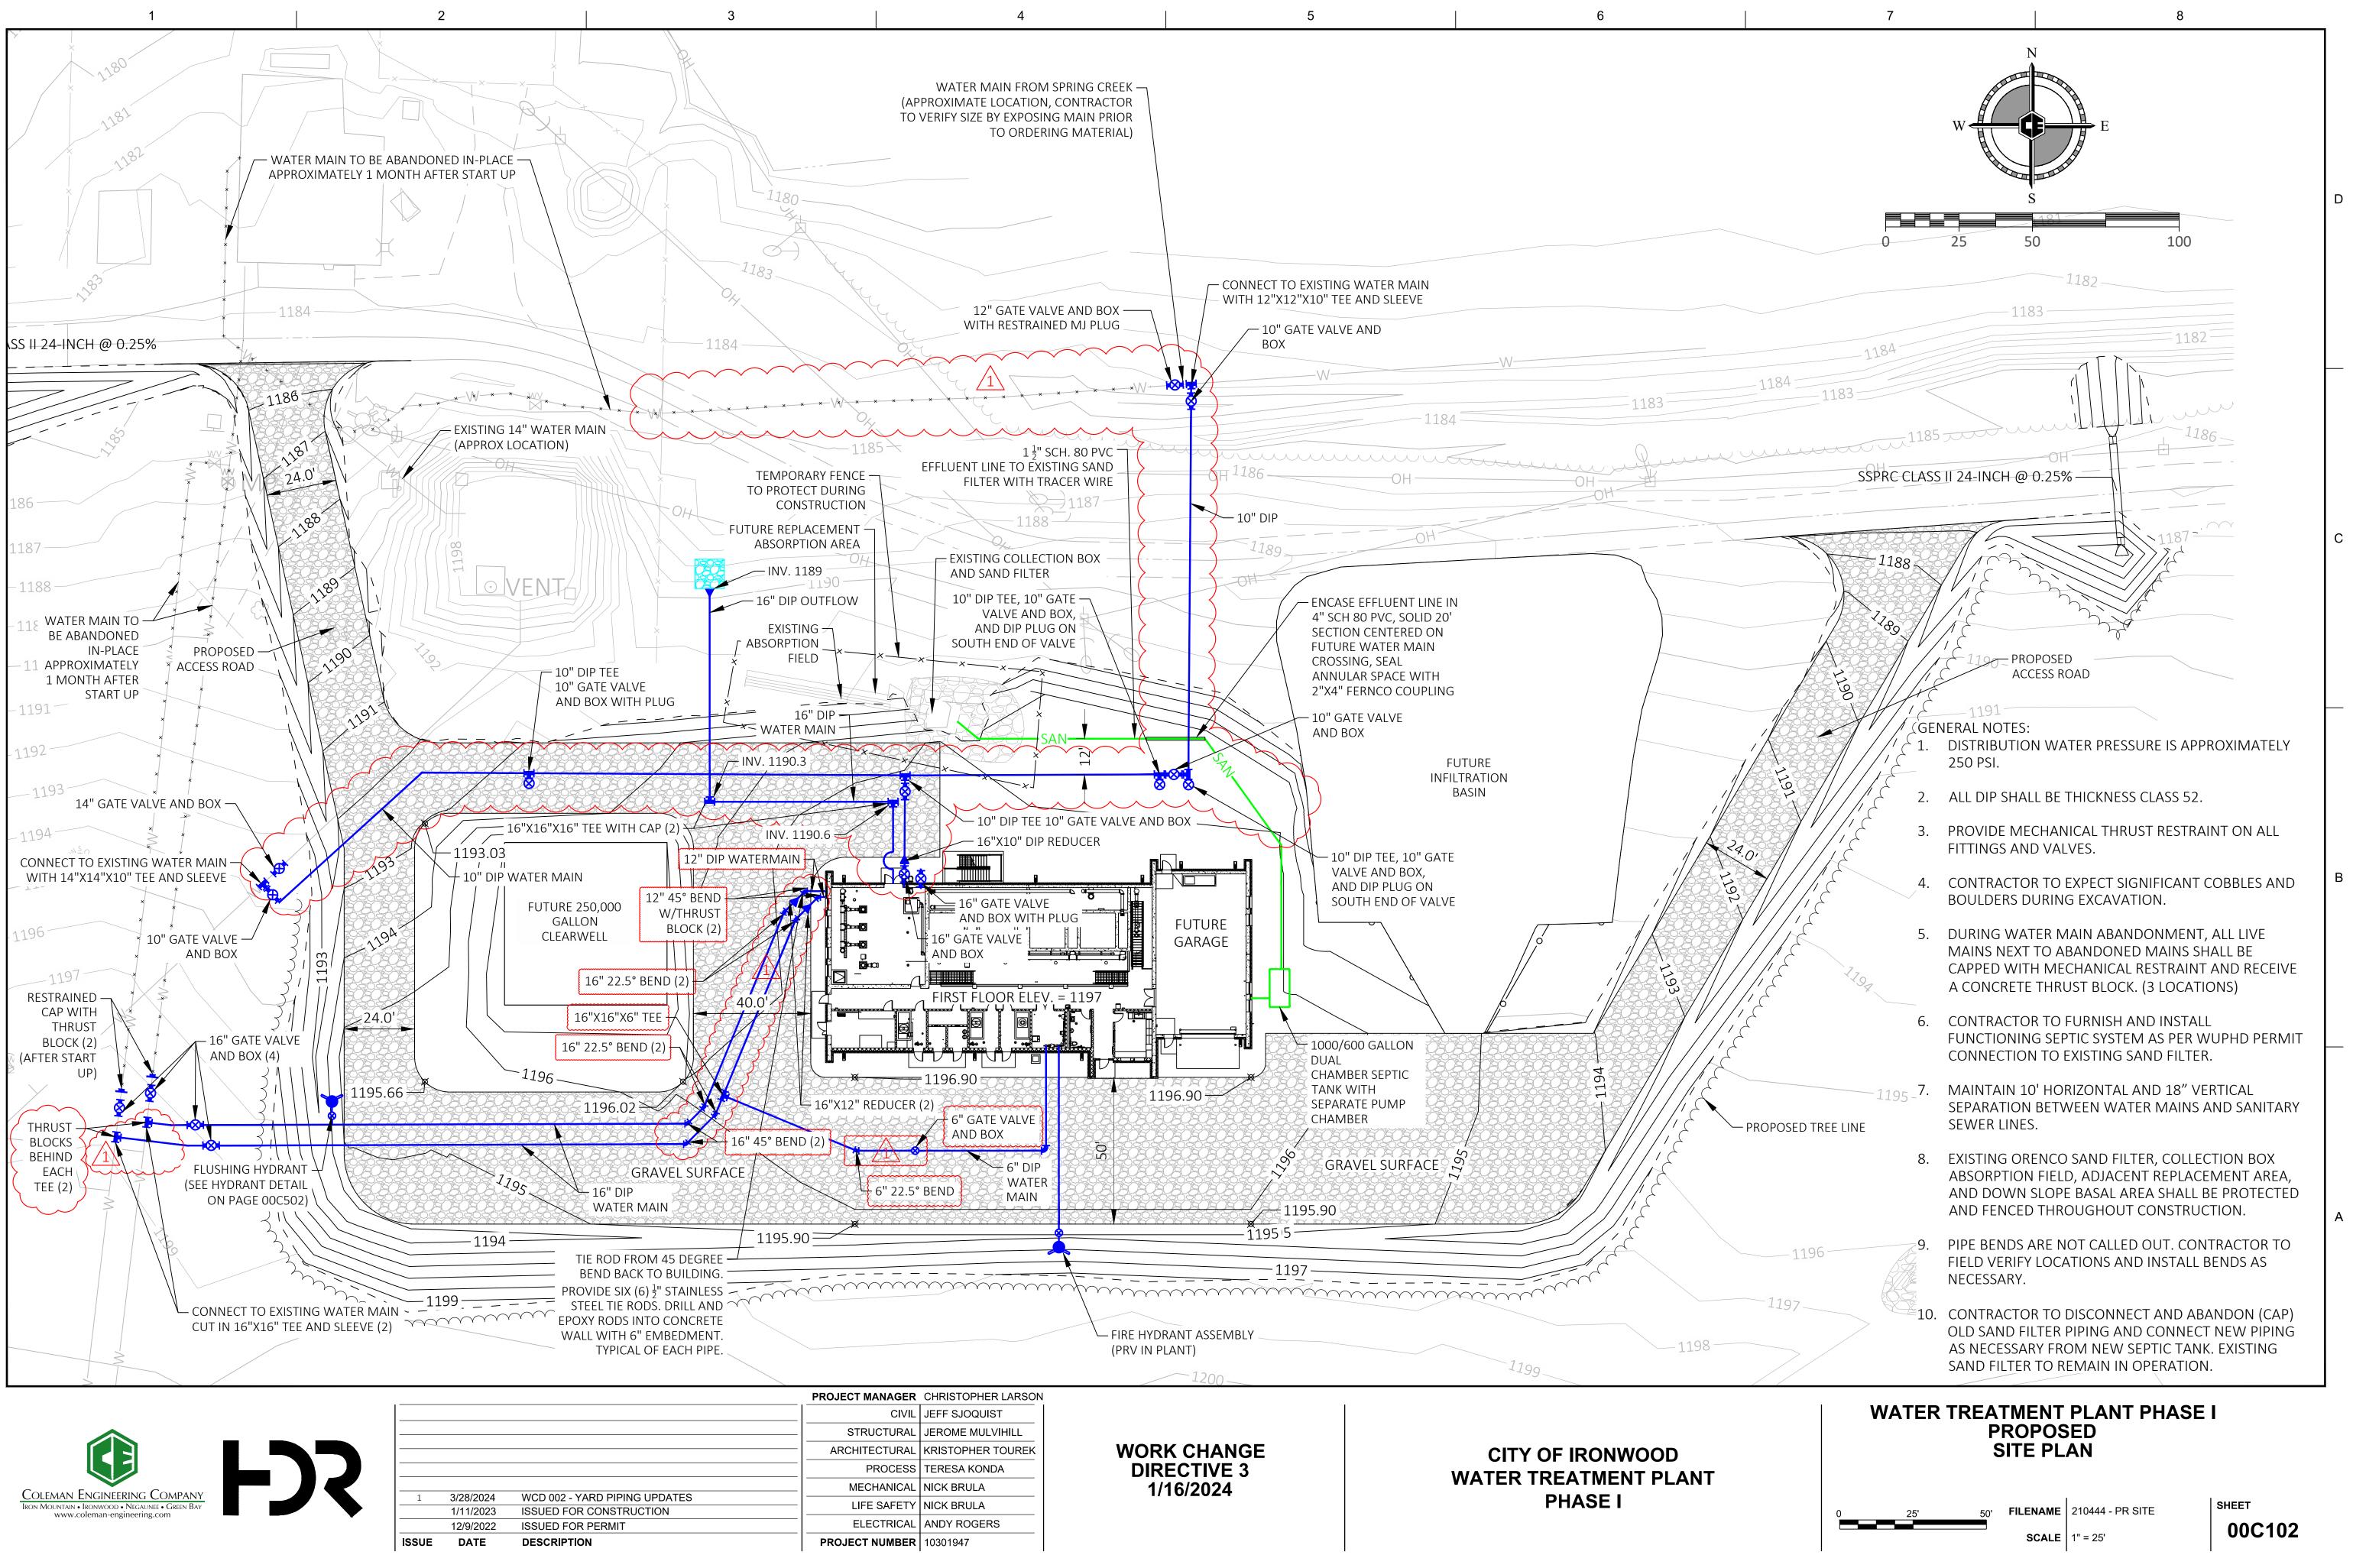

#### **UNFINISHED BUSINESS**

- J. Discuss and consider approving Change Order #7, for Jakes Excavating, which is an increase of \$1,286.25 for the Lead Service Line Replacement Project and authorize the Mayor to sign all applicable documents.
- K. Discuss and consider approving Payment #6, for Jake's Excavating, in the amount of \$38,631.83 for the Lead Service Line Replacement Project and authorize the Mayor to sign all applicable documents.
- L. Discuss and consider approving Change Order #3 for CD Smith, which is an increase of \$20,366.69 for the Water Treatment Plant Phase I Project and authorize the Mayor to sign all applicable documents.
- M. Discuss and consider approving Change Order #4 for CD Smith, which is an increase of \$54,253.99 for the Water Treatment Plant Phase I Project and authorize the Mayor to sign all applicable documents.
- N. Discuss and consider awarding the bid for the 2024 Curry Park Electrical Update Project to Northland Electric DS, Inc., in the amount of \$64,633.00.
- O. Discuss and consider awarding the bid for the 2024 Bituminous Crack Sealing Project to Pitlik and Wick, LLC., in the amount of \$109,706.25.
- P. Discuss and consider the sale of Surplus Property located at 238 E. Ayer Street, described as Parcels 2752-22-183-040 and 2752-22-183-050, for \$5,950 which includes the appraised value plus all legal fees.