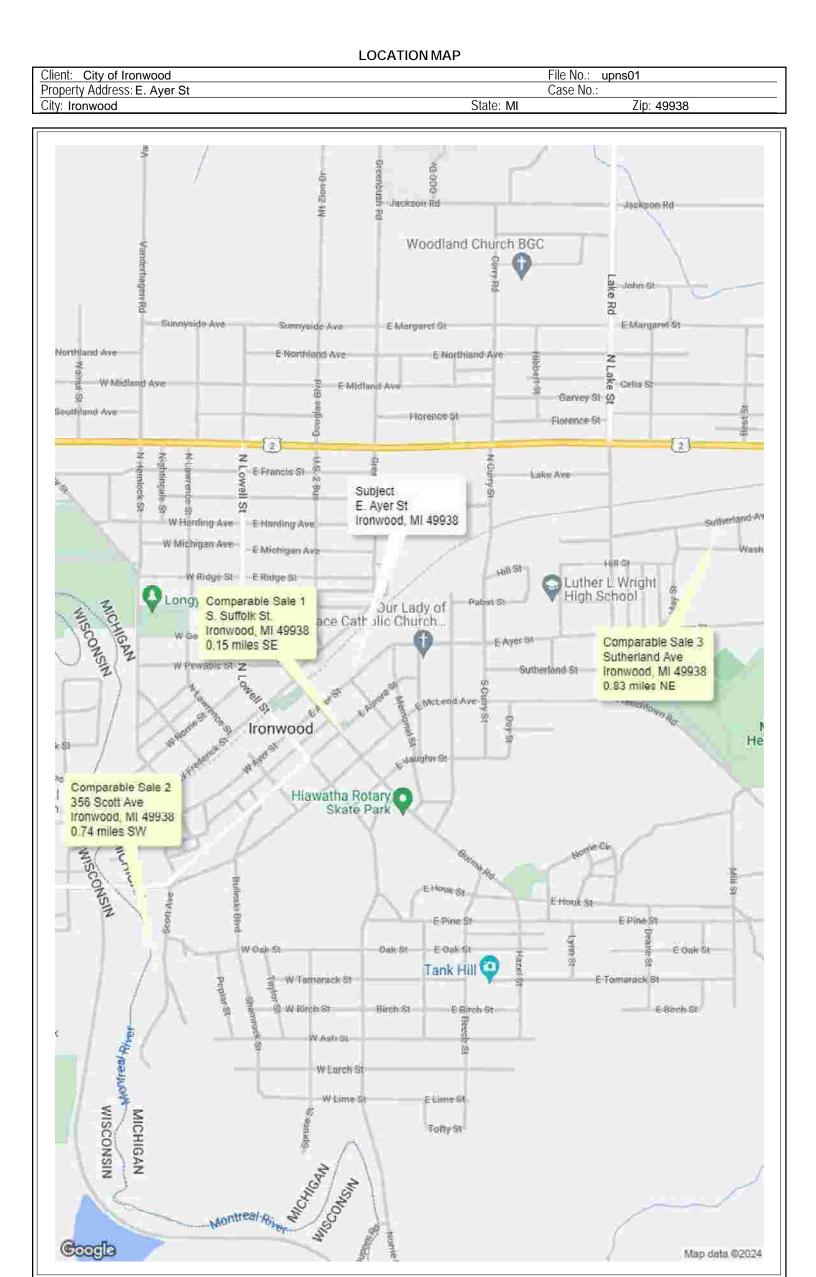

#### **UNFINISHED BUSINESS**

- J. Discuss and consider approving Change Order #7, for Jakes Excavating, which is an increase of \$1,286.25 for the Lead Service Line Replacement Project and authorize the Mayor to sign all applicable documents.
- K. Discuss and consider approving Payment #6, for Jake's Excavating, in the amount of \$38,631.83 for the Lead Service Line Replacement Project and authorize the Mayor to sign all applicable documents.
- L. Discuss and consider approving Change Order #3 for CD Smith, which is an increase of \$20,366.69 for the Water Treatment Plant Phase I Project and authorize the Mayor to sign all applicable documents.
- M. Discuss and consider approving Change Order #4 for CD Smith, which is an increase of \$54,253.99 for the Water Treatment Plant Phase I Project and authorize the Mayor to sign all applicable documents.
- N. Discuss and consider awarding the bid for the 2024 Curry Park Electrical Update Project to Northland Electric DS, Inc., in the amount of \$64,633.00.
- O. Discuss and consider awarding the bid for the 2024 Bituminous Crack Sealing Project to Pitlik and Wick, LLC., in the amount of \$109,706.25.
- P. Discuss and consider the sale of Surplus Property located at 238 E. Ayer Street, described as Parcels 2752-22-183-040 and 2752-22-183-050, for \$5,950 which includes the appraised value plus all legal fees.