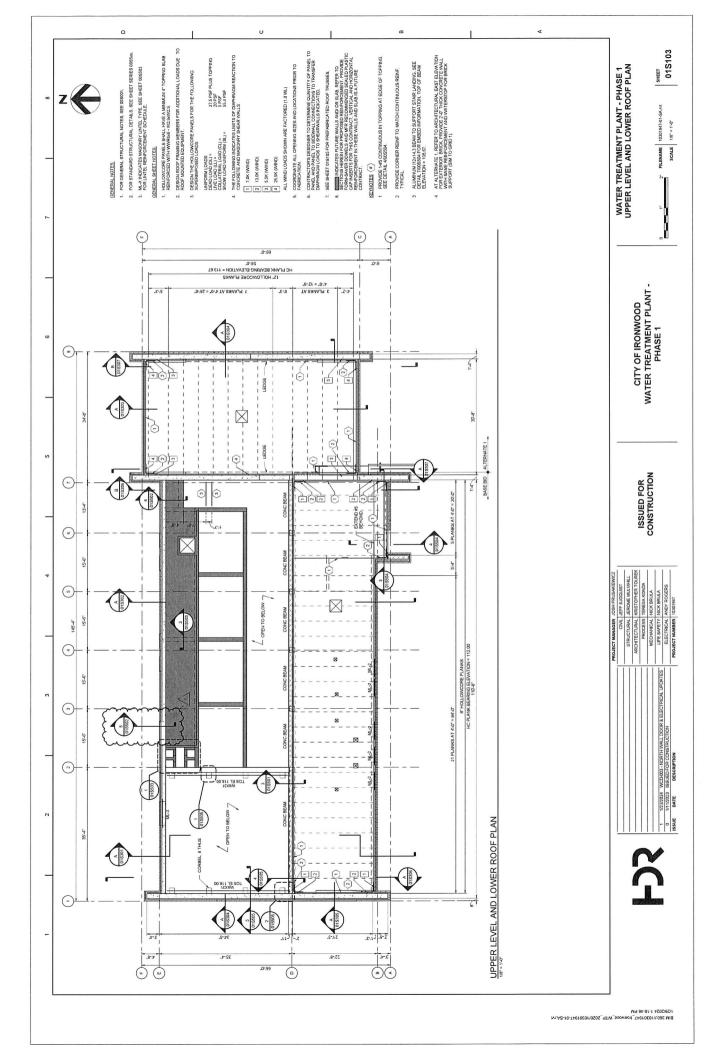

#### **UNFINISHED BUSINESS**

- J. Discuss and consider approving Change Order #7, for Jakes Excavating, which is an increase of \$1,286.25 for the Lead Service Line Replacement Project and authorize the Mayor to sign all applicable documents.
- K. Discuss and consider approving Payment #6, for Jake's Excavating, in the amount of \$38,631.83 for the Lead Service Line Replacement Project and authorize the Mayor to sign all applicable documents.
- L. Discuss and consider approving Change Order #3 for CD Smith, which is an increase of \$20,366.69 for the Water Treatment Plant Phase I Project and authorize the Mayor to sign all applicable documents.
- M. Discuss and consider approving Change Order #4 for CD Smith, which is an increase of \$54,253.99 for the Water Treatment Plant Phase I Project and authorize the Mayor to sign all applicable documents.
- N. Discuss and consider awarding the bid for the 2024 Curry Park Electrical Update Project to Northland Electric DS, Inc., in the amount of \$64,633.00.
- O. Discuss and consider awarding the bid for the 2024 Bituminous Crack Sealing Project to Pitlik and Wick, LLC., in the amount of \$109,706.25.
- P. Discuss and consider the sale of Surplus Property located at 238 E. Ayer Street, described as Parcels 2752-22-183-040 and 2752-22-183-050, for \$5,950 which includes the appraised value plus all legal fees.

#### Engineering Updates

- Phase 1 of the water plant project continues with CD Smith Construction with numerous wall pours continuing.
- Phase 1 of the water plant project continues with CD Smith Construction. The concrete wall pours are now complete and now they are working on precast ceiling slabs. Roofing will be going on in May and June and then interior plumbing and mechanical work happening this summer and long lead time electrical/mechanical items arriving this fall.
- Phase 2 of the water plant is under design by HDR. Plans are in the final design phase and should be going in for permit towards the end of the month with bidding in July/August with construction beginning summer 2025.
- The \$3MIL lead service line replacement project continues with Jakes Excavating. Last week they got snowed out for a few days but are scheduled to continue this with performing about 1 a day. They have replaced around 112 galvanized services with copper to date. 5 of those had the service replaced all the way from the house to the main line, with the remainder being from just the house to the curb stop (known as the "private side").
- Phase 5 water system design continues by Coleman Engineering, as we wait for USDA Rural Development to get back to our funding request for sewer system improvements.
- Curry Park Water system design by Coleman Engineering is in for review w/ the State Campground department within EGLE. We plan to replace the galvanized water system in Curry Park with plastic water lines with funding from our \$3MIL LSLR project. Hoping for early May to do this work.