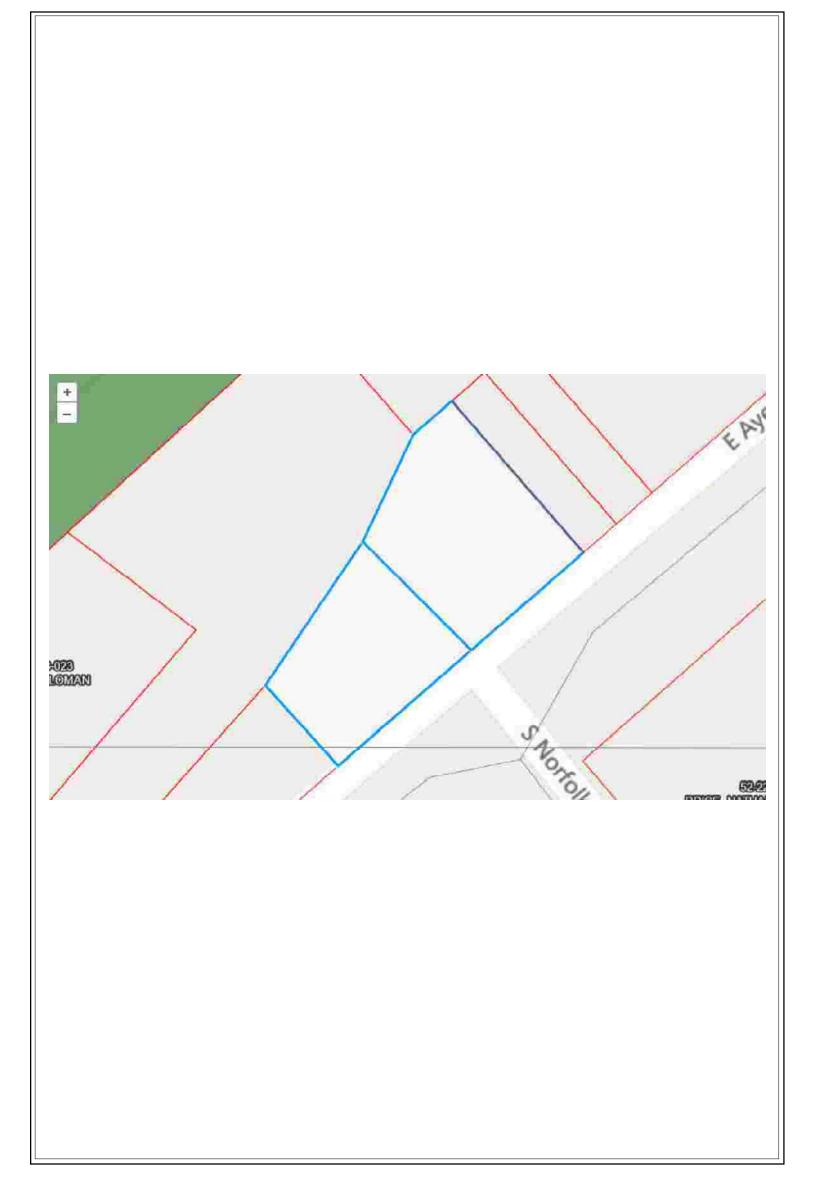

#### **UNFINISHED BUSINESS**

- J. Discuss and consider approving Change Order #7, for Jakes Excavating, which is an increase of \$1,286.25 for the Lead Service Line Replacement Project and authorize the Mayor to sign all applicable documents.
- K. Discuss and consider approving Payment #6, for Jake's Excavating, in the amount of \$38,631.83 for the Lead Service Line Replacement Project and authorize the Mayor to sign all applicable documents.
- L. Discuss and consider approving Change Order #3 for CD Smith, which is an increase of \$20,366.69 for the Water Treatment Plant Phase I Project and authorize the Mayor to sign all applicable documents.
- M. Discuss and consider approving Change Order #4 for CD Smith, which is an increase of \$54,253.99 for the Water Treatment Plant Phase I Project and authorize the Mayor to sign all applicable documents.
- N. Discuss and consider awarding the bid for the 2024 Curry Park Electrical Update Project to Northland Electric DS, Inc., in the amount of \$64,633.00.
- O. Discuss and consider awarding the bid for the 2024 Bituminous Crack Sealing Project to Pitlik and Wick, LLC., in the amount of \$109,706.25.
- P. Discuss and consider the sale of Surplus Property located at 238 E. Ayer Street, described as Parcels 2752-22-183-040 and 2752-22-183-050, for \$5,950 which includes the appraised value plus all legal fees.