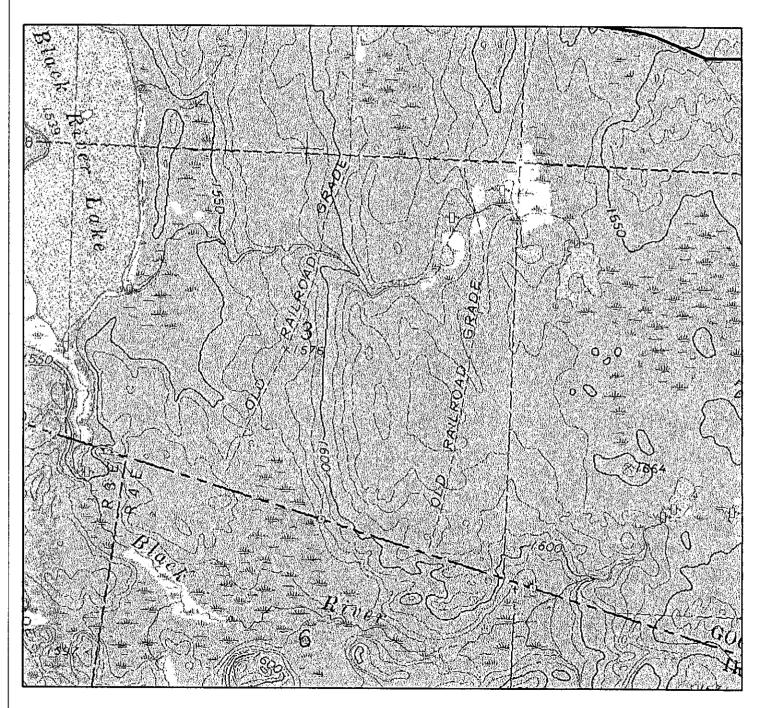

- \*1) Approval of Minutes April 15<sup>th</sup> Regular City Commission Meeting.
- \*2) Review and Place on File:
  - a) Ironwood Planning Commission Meeting Minutes of March 6<sup>th</sup>.
  - b) Park and Recreation Meeting Minutes of March 4<sup>th</sup>.
- \*3) Scheduling a Board of Zoning Appeals Hearing for Tuesday, May 28, 2013 at 5:20 P.M. to hear comment on a variance request from Robert Miklesh to construct a garage on a parcel without a principle residence (527 Bundy Street).

Scheduling a public hearing.

I have received a Zoning application from Robert Miklesh requesting a variance to construct a garage on a parcel without a principle residence. We need to schedule a public hearing with the Zoning Board of Appeals. If we can add it to the April 15<sup>th</sup> agenda we can schedule the public hearing for May 13<sup>th</sup>. If it's too late to add it to the agenda we with have to hold the public hearing on May 28<sup>th</sup> and put the request on the April 22<sup>nd</sup> meeting agenda.

# City of Ironwood Municipal Zoning Application

Case No. 2012-Date Filed:

Page 1 of 2

| Type of Request:                                       |                                         |
|--------------------------------------------------------|-----------------------------------------|
| Zoning Board o                                         | of Appeals                              |
| Appeal                                                 |                                         |
| X Residential Variance (\$250.00 Fee)                  | Non-Residential Variance (\$300.00 Fee) |
| Vacate Right-of-Way (\$250.00 Fee)                     | Vacate Plat/Subdivision (\$250.00 Fee)  |
| Planning Con                                           | nmission                                |
| Conditional Use Permit (\$500.00 Fee)                  | Planned Unit Development (\$500.00 Fee) |
| Re-Zoning (\$300.00 Fee)                               | Site Plan (\$400 Fee)                   |
| Temporary Structure for Storage/Sales (\$75 Fee)       | Zoning Text Amendment (\$250.00 Fee)    |
| Administrative S                                       | Staff Review                            |
| Administrative Approval (Towers) (\$75.00 Fee)         |                                         |
| Address of property: 527 BUNT  2752 - 24 - 332 - 110   |                                         |
| Parcel Number(s) and Legal Description: 2              | Lot 2 Block 17                          |
| Area of Parcel(s) (Acres): 10+2 Blace                  | K 17 50x132 6600 4                      |
| Current Zoning: Residewfin 1 Pro                       | posed Zoning:                           |
| Description of Request Build A GANAGE SEMOUED EXISTING | e 28 x 32'                              |
|                                                        |                                         |
|                                                        |                                         |