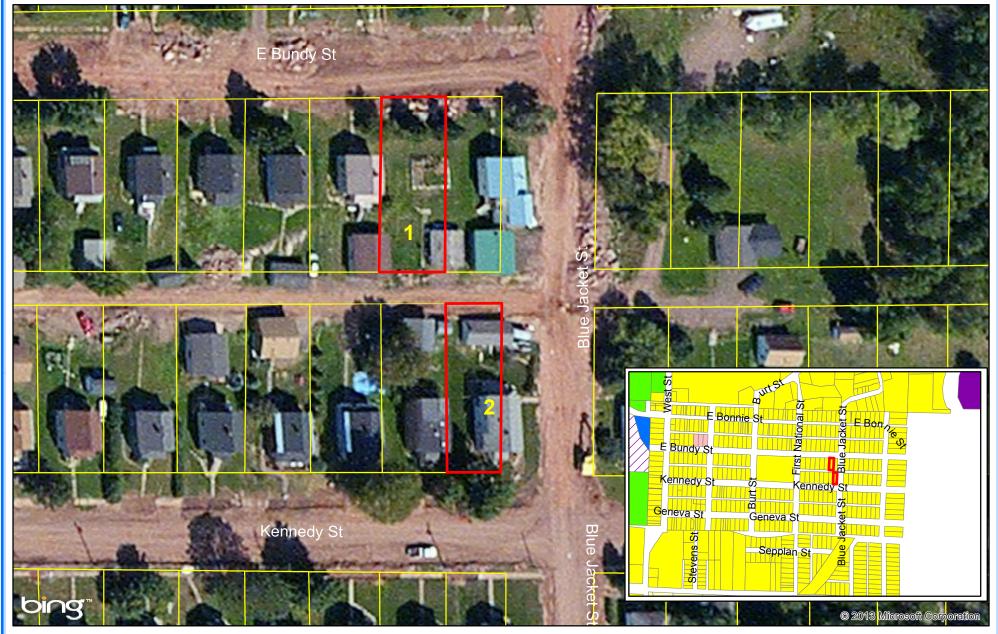

The purpose of the hearing is to hear comment on a variance for a garage to be erected at 527 Bundy St Ironwood, MI, 49938 that exceeds the maximum square footage for accessory structures and erecting an accessory structure without a principle structure on site.

#### Request

Before the Board is a variance request from Robert Miklesh to request a variance to erect an 896 square foot (28' x 32') garage (which exceeds ordinance restrictions by 220 square feet) at 527 Bundy St (lot size 6,600 square feet or 50' x 132') without a principle structure, such as a residential home. The property is zoned R-1 single-family residential. Mr. Miklesh is requesting a variance from the following sections of the Zoning Ordinance to allow the erection of this garage; there is an existing garage on site he intends to remove:

#### Legend

- 1 = 527 Bundy Street 2 = Robert Miklesh Primary Residence