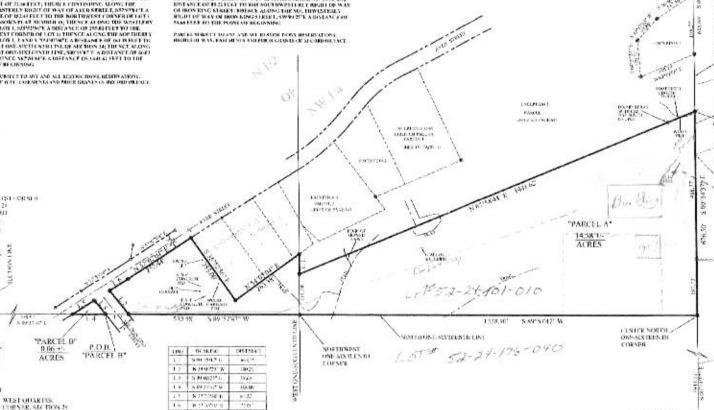

E: A BISTANCE OF HISSOFTEY TO THE CAST AND FORTH ORDER SECTION THE CONTROL OF SECTION 14. SEPACE WAS HID WAR IN SPECIAL LINE OF SECTION 14. SEPACE WAS THE SMALLE SPACESTALE COLUMN OF SECURIS MESSESSEY WAS DESTABLED OF SILLMETER TO THE SOURCEMENT OF BOTH OF MAYOR FROM THE CONTINUES ALONG THE MOREOUTER SISTEMAN FOR THE STANDARD STANDARD WAS ARROWDED TO THE SMALLE SMALLE SMALLE STANDARD WAS ARROWDED TO THE SMALLE SMALL ETREET, HEING THE POINT OF REGINNING

THE SCHOOL THROUGHOUGH ALONG THE NORTH ONE SINGLE STREET, AND SEPSTANTO A DISTANCE DE DISPERSON LOCADO SON TRANSPORTO. MOUT OF MAYOR AYER STREET, HENCE ALING THE SOLUTIONAL SOLUTION AT THE STREET HENCE ALING THE SOLUTION AT THE ATTEMPORATE OF WAY OF AVILS A ROLL, ASTER FIG. A REVEAUX FOR SALE THE SOLUTION AT THE SOLUTION AND TH

CO SECURE



#### CERTIFICATE OF SURVEY

SHOREM CORRECTION (PLANS AND A SOCIODADE)
THE ADDRESS AND ENVIRONMENT AND A SOCIODADE,
AND ADDRESS AND ENVIRONMENT AND ADDRESS AND THE REPRESENTATION OF A SOCIAL PROPERTY OF A S

#### SECRECU

- I ALLOWENSONS ARE IN FEET
- 2 11 RECORDED DATA 3 SET SET REAR, UNLESS CONTINUES MOTED
- 4. O = FOUND FEBAR IN CONCIDER MONUMENT □ = FOUND FEBAR WITH YELLOW CAP

COLEMAN ENGANEERING COMPANY ENSUREERING AUTVENING-GEOTECHHICAL

et uic Ap Bes mean district Generalistic son fai 620 to 2015 consolitation (sho

30ft # 19-17.8%

CO STOR BY COMMAN ENGINEERING CONFINAN



## **BID TABULATION SHEET**

| Name of Bidder:                     |                      | F150     |            |
|-------------------------------------|----------------------|----------|------------|
|