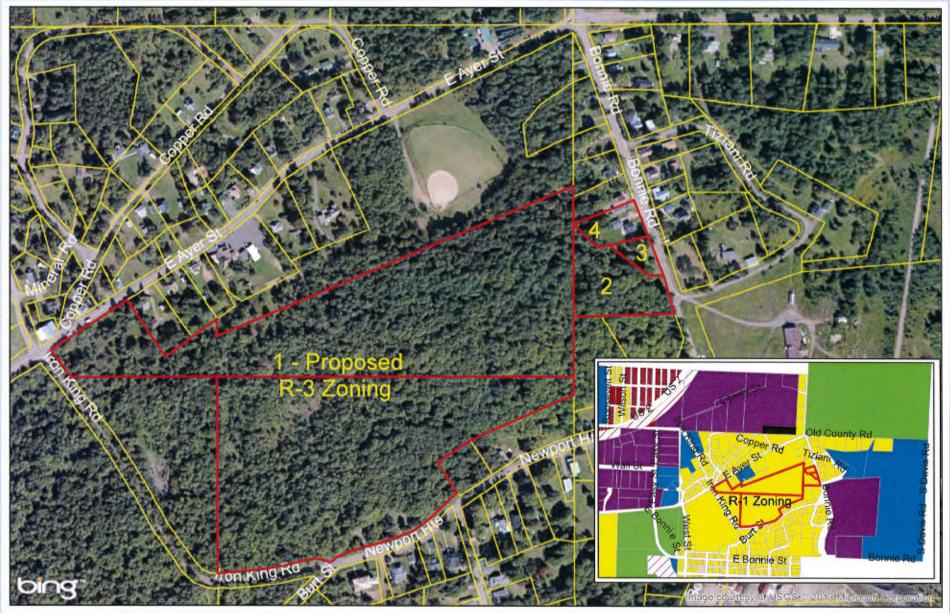

I. Discuss and Consider Planning Commission Case 2013-001 Dalbeck Rezoning.

Community Development Director Michael Brown reviewed with the City Commission the Planning Commissions recommendation on the Dalbeck Rezoning Case. He stated the reason the Planning Commission denied the request was because it was not consistent with the Comprehensive Plan and they received several written objections from the neighborhood.

George Dalbeck addressed the City Commission stating he originally purchased several parcels of vacant land that was old mining land in hopes to erect a 60 x 100 foot building to store his logging trucks. He further noted his plans were to use Iron King Road to enter into his 35 acre wooded parcel. Mr. Dalbeck thought after talking with Planning Commissioner LeRoy Johnson he was asking for the wrong rezoning designation. Mr. Dalbeck felt he should have asked for Industrial, not R-3 because he wanted to connect to City water and sewer.

Paul Grbaveich, of 247 E. Francis Street supported Mr. Dalbeck's proposal and felt he would be improving worthless mining land and would not even be coming off of Bonnie Road.

John Liljestrom, of 24 Newport Heights expressed his concerns with property values of homes if there would be an industrial business in their neighborhood.

John Kostac, of 111 Bonnie Road also expressed his concerns with the sinkholes and questioned if the log truck traffic would make them worse.

Commissioner Shackleford supported the Planning Commissions recommendation along with Mayor Corcoran.