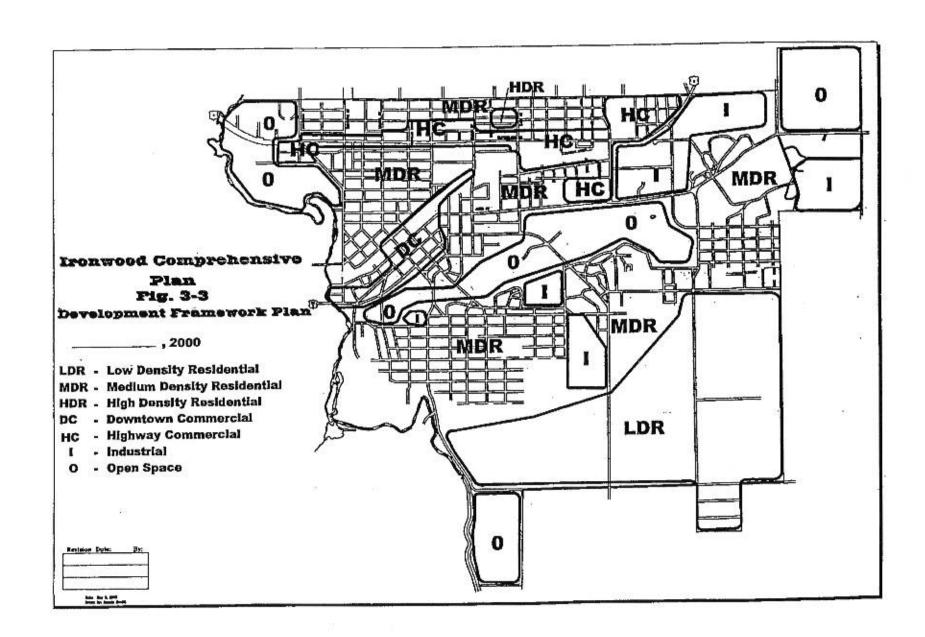

I. Discuss and Consider Planning Commission Case 2013-001 Dalbeck Rezoning.

Community Development Director Michael Brown reviewed with the City Commission the Planning Commissions recommendation on the Dalbeck Rezoning Case. He stated the reason the Planning Commission denied the request was because it was not consistent with the Comprehensive Plan and they received several written objections from the neighborhood.

George Dalbeck addressed the City Commission stating he originally purchased several parcels of vacant land that was old mining land in hopes to erect a 60 x 100 foot building to store his logging trucks. He further noted his plans were to use Iron King Road to enter into his 35 acre wooded parcel. Mr. Dalbeck thought after talking with Planning Commissioner LeRoy Johnson he was asking for the wrong rezoning designation. Mr. Dalbeck felt he should have asked for Industrial, not R-3 because he wanted to connect to City water and sewer.

Paul Grbaveich, of 247 E. Francis Street supported Mr. Dalbeck's proposal and felt he would be improving worthless mining land and would not even be coming off of Bonnie Road.

John Liljestrom, of 24 Newport Heights expressed his concerns with property values of homes if there would be an industrial business in their neighborhood.

John Kostac, of 111 Bonnie Road also expressed his concerns with the sinkholes and questioned if the log truck traffic would make them worse.

Commissioner Shackleford supported the Planning Commissions recommendation along with Mayor Corcoran.

Commissioner Tauer questioned when the work would begin and owner Dalbeck responded stating as soon as possible. Further discussion of this matter took place.

No action was taken.

J. Discuss and Consider awarding bids to televise approximately 8500 linear feet of sanitary and storm sewer.