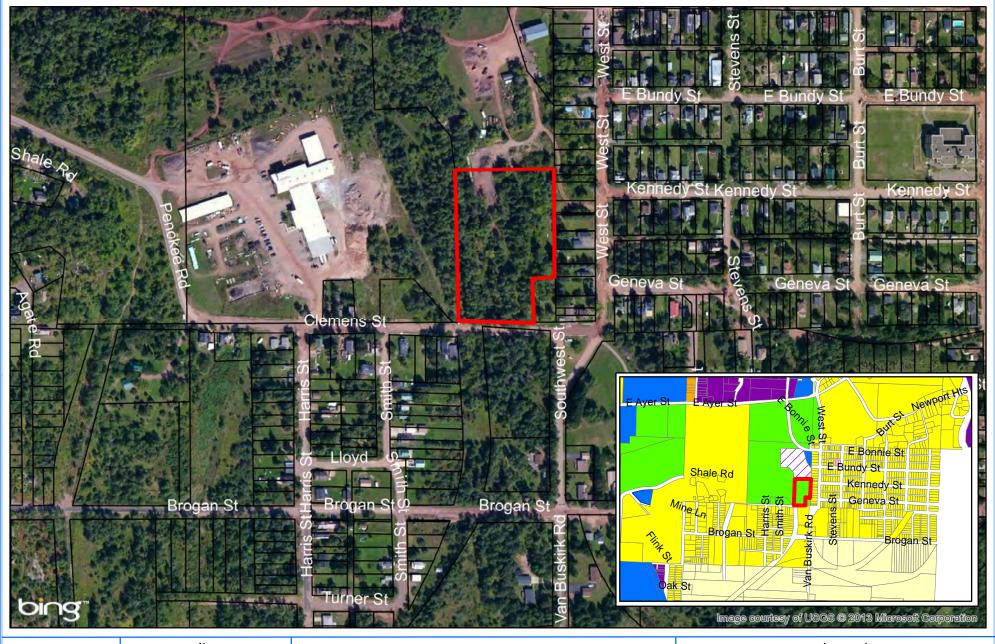

Art Place (DAP) through the Michigan Council on Arts and Cultural Affairs (MCACA).

- N. Discuss and Consider approving application for the DAP for Capital Improvement Grant for the City Centre Building through the MCACA.
- O. Discuss and Consider approving application for the Ironwood Carnegic Library for Capital Improvement Grant for the Library Building through MCACA.
- P. Discuss and Consider request by Anthony Hudacek to purchase part of City owned property located north of Clemens Street and east of the City Public Works Garage.
- Q. Discuss and Consider request to purchase City owned property located on East Ayer Street – Parcel identification number 52-23-276-010.
- R. Discuss and Consider Final Payment to Angelo Luppino for the Depot Park Project in the amount of \$25,938.38.
- S. Discuss and Consider properties that do not have Water / Sewer Service.
- T. Discuss and Consider scheduling a Public Hearing to discuss Blighted Properties at 226 W. Arch Street, 1216 Celia Street and the corner of Lake Street and Lake Ave. on Monday, October 28 at 5:15 P.M.
- U. Manager's Report.
- V. Other Matters (Three Minute Limit).
- W. Citizens wishing to address the Commission on Items not on the Agenda (Five Minute Limit).
- X. Adjournment.

c. Clemens Street Property (Hudacek): Mr. Hudacek spoke. Davey said that he had found out that this piece of property is zoned open, and not on the Surplus Property listing as first thought. Mr. Hudacek would like to put a trail through to his garage. It is believed by the Committee that there is an old rail road spur there, so the City of Ironwood may or may not have ownership of the property. If the property were to be sold to Mr. Hudacek, it would be under the same conditions as the "Suzak" property, which would included Mr. Hudacek paying for the title search, deeds, and all other paperwork associated with obtaining clear title.

**Motion by** Davey to table this matter until we have a better idea of what Mr. Hudacek wants as far as property lines, and that the City of Ironwood has a better idea of where the railroad rights of way would be. Mr. Davey would voice this to the Planning Committee on August 7, 2013.