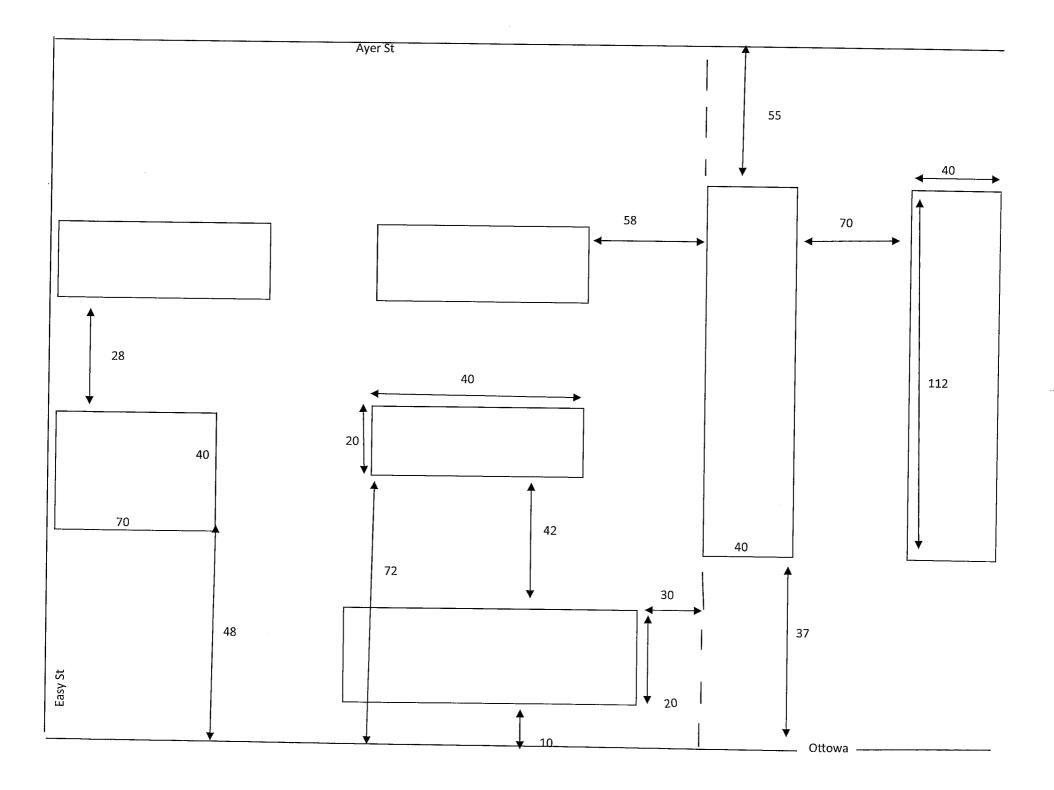

Attached is a map of three (3) target areas the City is recommending to apply for as part of the application. MSHDA has indicated the City can apply for multiple target locations which will assist more residents than previous grants. The City published a newspaper ad looking for interested property owners to participate in the program on July 26, 2013. The result of that ad is shown on the map by indication of the number of locations throughout the City of interested property owners. Staff then determined boundaries based on the clusters of interested property owners to fit with MSHDA's and the States Placemaking concepts and the needs of the property owners. Unfortunately, not all interested property owners were able to be clustered in a target area.