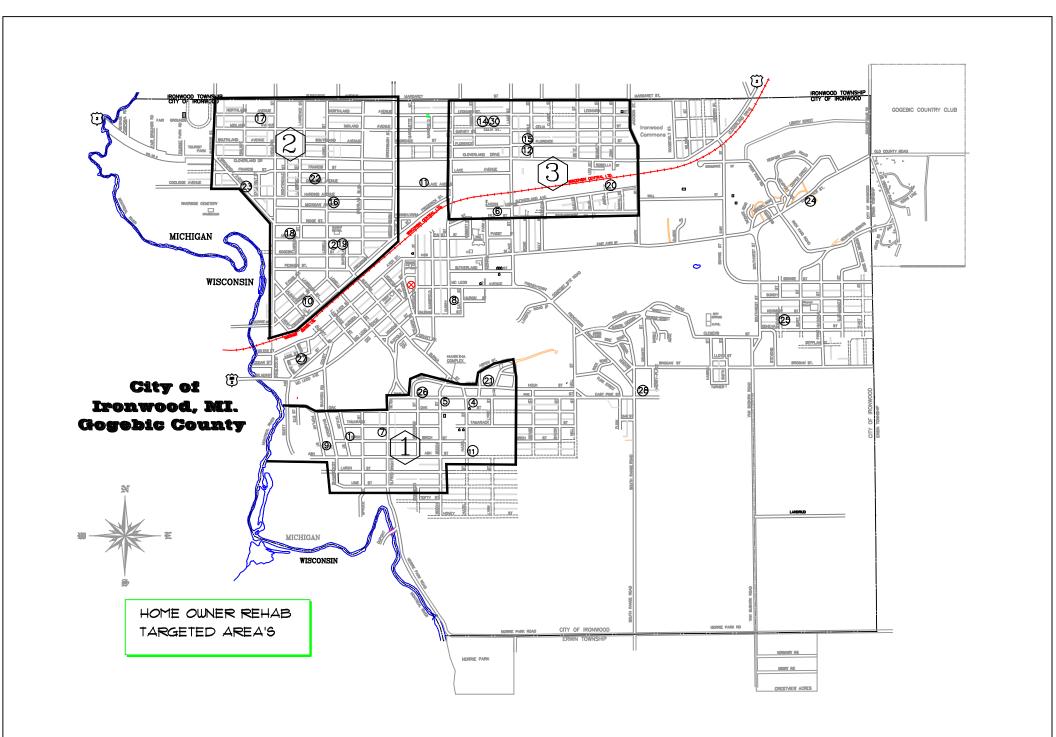

Attached is a map of three (3) target areas the City is recommending to apply for as part of the application. MSHDA has indicated the City can apply for multiple target locations which will assist more residents than previous grants. The City published a newspaper ad looking for interested property owners to participate in the program on July 26, 2013. The result of that ad is shown on the map by indication of the number of locations throughout the City of interested property owners. Staff then determined boundaries based on the clusters of interested property owners to fit with MSHDA's and the States Placemaking concepts and the needs of the property owners. Unfortunately, not all interested property owners were able to be clustered in a target area.

The grant request is for \$200,000 based on the proposed target areas map. As part of this grant a 25% match is required and comes in the form of property owner contributions (about half of grant funds to be provided to low-moderate income persons), other housing grants available in the area and various bank loans and programs offered through MSHDA and other state, federal and non-profit agencies. There are no intentions to displace anyone as part of this grant and general scope of work includes items such as new windows, doors, roofs, siding, HVAC and electrical to name a few.