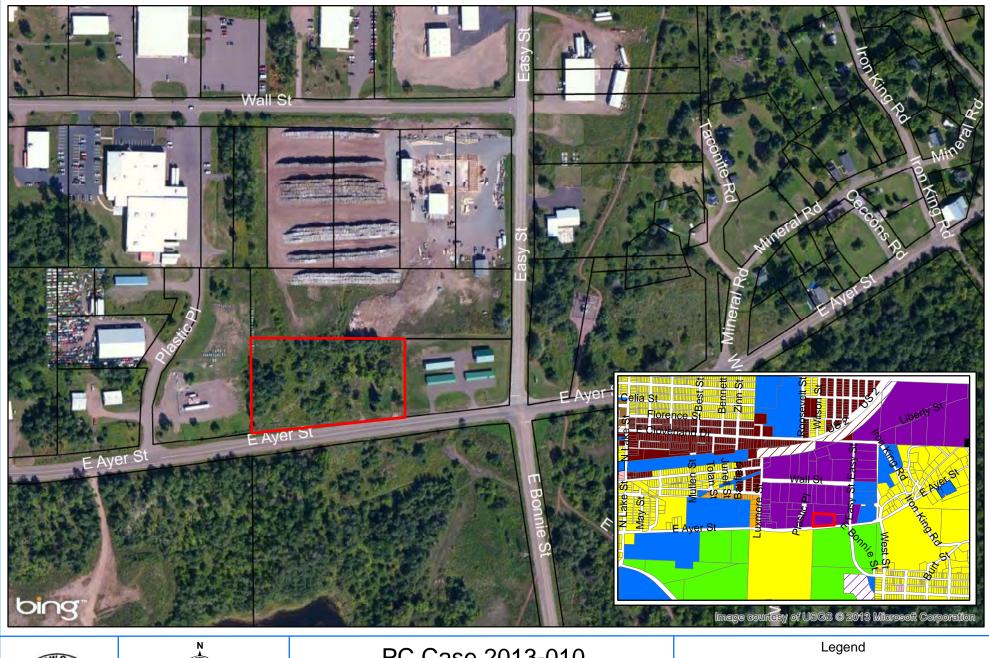

Art Place (DAP) through the Michigan Council on Arts and Cultural Affairs (MCACA).

- N. Discuss and Consider approving application for the DAP for Capital Improvement Grant for the City Centre Building through the MCACA.
- O. Discuss and Consider approving application for the Ironwood Carnegic Library for Capital Improvement Grant for the Library Building through MCACA.
- P. Discuss and Consider request by Anthony Hudacek to purchase part of City owned property located north of Clemens Street and east of the City Public Works Garage.
- Q. Discuss and Consider request to purchase City owned property located on East Ayer Street – Parcel identification number 52-23-276-010.
- R. Discuss and Consider Final Payment to Angelo Luppino for the Depot Park Project in the amount of \$25,938.38.
- S. Discuss and Consider properties that do not have Water / Sewer Service.
- T. Discuss and Consider scheduling a Public Hearing to discuss Blighted Properties at 226 W. Arch Street, 1216 Celia Street and the corner of Lake Street and Lake Ave. on Monday, October 28 at 5:15 P.M.
- U. Manager's Report.
- V. Other Matters (Three Minute Limit).
- W. Citizens wishing to address the Commission on Items not on the Agenda (Five Minute Limit).
- X. Adjournment.