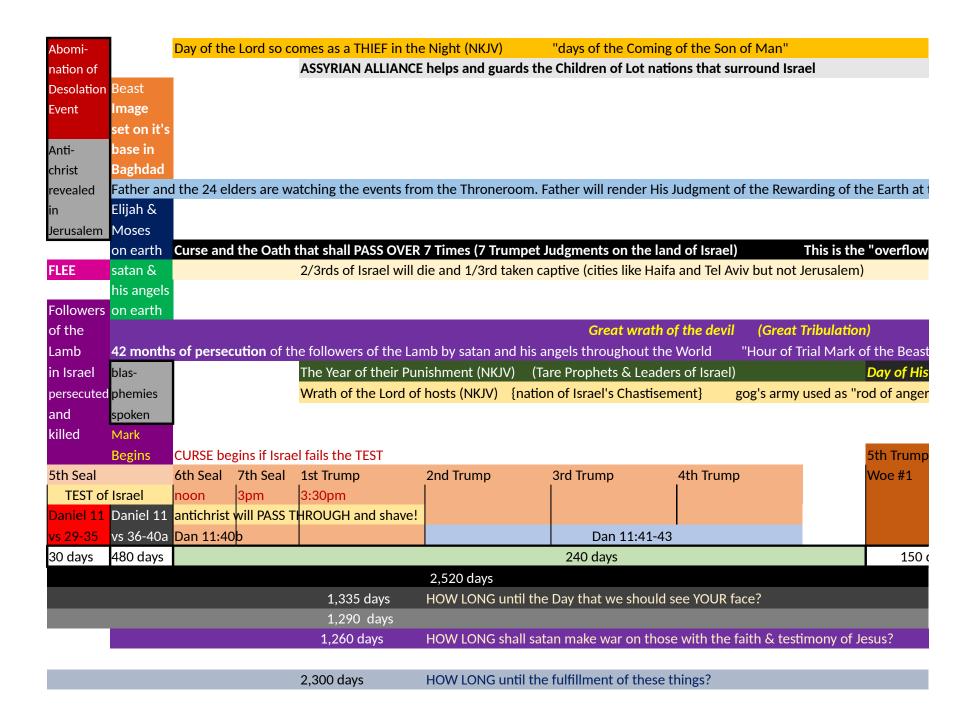

Beginning of Sorrows (NKJV)

| HOW LC    | NG shall you be angry?   | ?                     |             |              |             |             |             |                                      |             |                          |
|-----------|--------------------------|-----------------------|-------------|--------------|-------------|-------------|-------------|--------------------------------------|-------------|--------------------------|
|           | 200 million jihadist     | Elijah &              |             |              |             |             |             |                                      |             |                          |
|           | takes their orders       | Moses                 |             |              |             |             |             |                                      |             |                          |
|           | from the Beast           | are SEEN              |             |              |             |             |             |                                      |             |                          |
|           | who dwells in            | arising               |             |              |             |             |             |                                      |             |                          |
|           | <b>Babylon the Great</b> | 3 court               |             |              |             |             |             |                                      |             |                          |
|           | City (Baghdad)           | reporting             |             |              |             |             |             |                                      |             | _                        |
| the 7th 1 | Trumpet                  | angels angels         | Strong De   | lusion is re | emoved & t  | he Crusade  | ers & Kurd  | s are enroute                        |             |                          |
|           |                          | <mark>proclaim</mark> | 10 Horns    | turn agains  | st Baghdad  | 's Kingdom  | but surro   | unding nations remain                | faithful    |                          |
|           |                          | <mark>Judgment</mark> |             |              |             |             |             |                                      |             |                          |
| ing scou  | rge" of Isa 28 and the ' | 'hired razoı          | r" of Isa 7 | & 8 to "TA   | KE YOU AW   | /AY" into s | lavery or f | rom the land of the liv              | ring.       |                          |
|           | 430 Day Siege of Jer     | usalem                |             |              |             |             |             |                                      |             | Hail & Wind break do     |
|           |                          |                       |             |              |             |             |             | Gathering of the nati                |             | Siege Wall. Jihad floo   |
|           |                          |                       |             |              |             |             |             | the Wedding Hall Val                 | •           | Takes Away 50% capt      |
|           |                          |                       |             |              |             |             |             | to be JUDGED by Jesi                 |             | Wheat in Jerusalem       |
| TEST"     |                          |                       |             |              |             |             |             | (Armageddon & Jeru                   | salem)      | should Hide for a little |
| fierce a  | nger against the TARES   | of Israel             |             |              |             |             |             |                                      |             |                          |
| .11       |                          |                       |             |              |             |             |             |                                      |             | wrath of the Lamb        |
|           |                          | The difference        | ences betv  | veen the C   | ursed & Ble | essed beco  | me appare   | ent                                  |             | Continuing Whirlwing     |
|           |                          |                       |             |              |             |             |             |                                      | I           | winnowing fan of Jes     |
|           | 6th Trump                | 7th Trump             |             | 2nd Bowl     | 3rd Bowl    | 4th Bowl    | 5th Bowl    | 6th Bowl                             |             | shall PASS OVER man      |
|           | Woe #2                   | Woe #3 co             | n't         |              |             |             |             |                                      |             | 4 Latter Rain waterp     |
|           |                          |                       |             |              |             |             |             |                                      |             | are poured 3 times       |
|           |                          |                       |             |              |             |             |             |                                      |             | Worst HAIL storm of      |
|           | Dan 11:44-45             |                       |             |              |             |             |             |                                      |             | No place for the wicked  |
| days      | 390 days                 |                       |             |              |             |             | 10 days     |                                      |             | Earth opens and traps    |
|           |                          |                       |             |              |             |             |             |                                      |             |                          |
|           |                          |                       |             |              |             |             |             |                                      | 4005        |                          |
|           |                          |                       |             |              |             |             |             | cut short or esh would be left alive |             |                          |
|           |                          |                       |             |              |             |             |             |                                      |             |                          |
|           |                          |                       |             |              |             |             |             |                                      | in Jerusale | em.                      |
|           |                          |                       |             |              |             |             |             |                                      |             |                          |