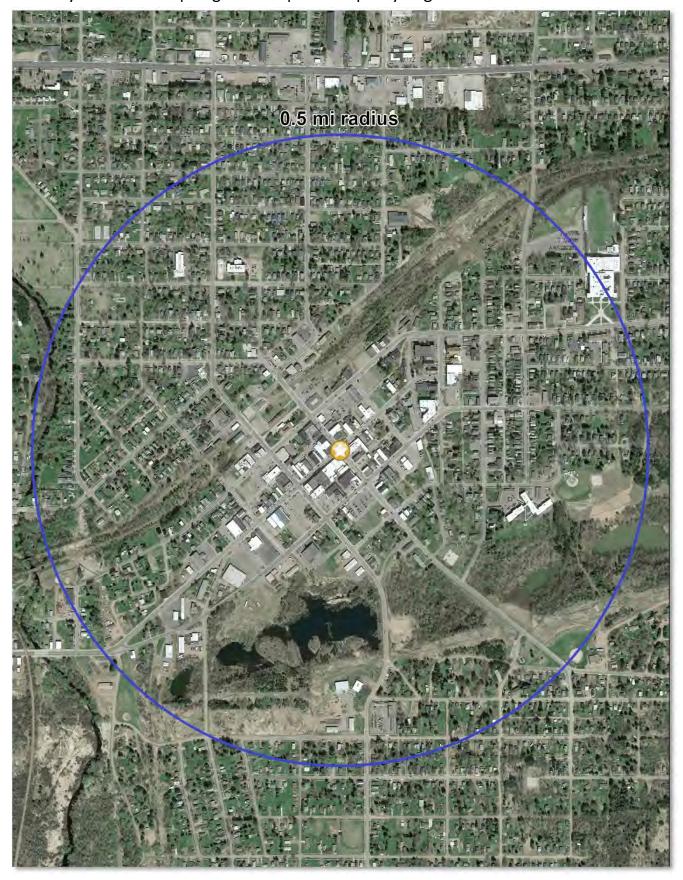

## The City of Ironwood - Advantage

Geographic Setting – The City of Ironwood is located in the western portion of Gogebic County. The Montreal River and the City of Hurley, Wisconsin border it to the west. Highway 2 connects Ironwood to its economic region. Aurora Street is Ironwood's principal commercial street. Aurora Street is also the route of the Highway 2 Business Loop, and downtown businesses are fortunate to have the built-in visibility of regional traffic.

Summary of the PlaceScores – The City of Ironwood is the Gogebic County seat and also has a compact downtown, so it is the focus of the PlaceScore analysis. Ironwood has a moderate PlaceScore of 19 points out of 30 possible (see the last few exhibits in attached <u>Section B</u> for the detailed results). The following list provides some strategies that could be used to strive for a higher score of 22 points or more.