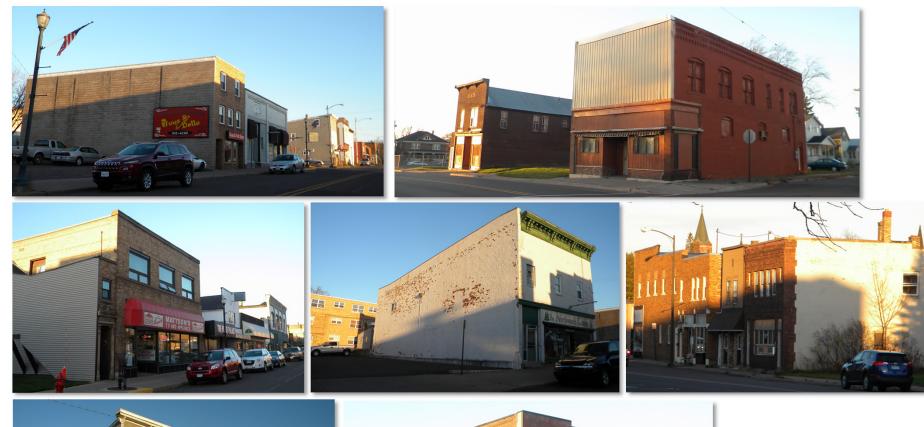

# Downtown Scale, with Some Opportunities for Building Restorations The City of Ironwood | Gogebic County | Michigan UP Prosperity Region 1a

Photo credit (above): Original photos by LandUse | USA; 2016 © with all rights reserved.