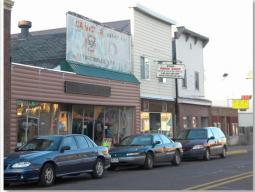

# Downtown Scale, with Some Opportunities for Horizontal Expansions The City of Ironwood | Gogebic County | Michigan UP Prosperity Region 1a

Photo credit (above): Original photos by LandUse | USA; 2016 © with all rights reserved.