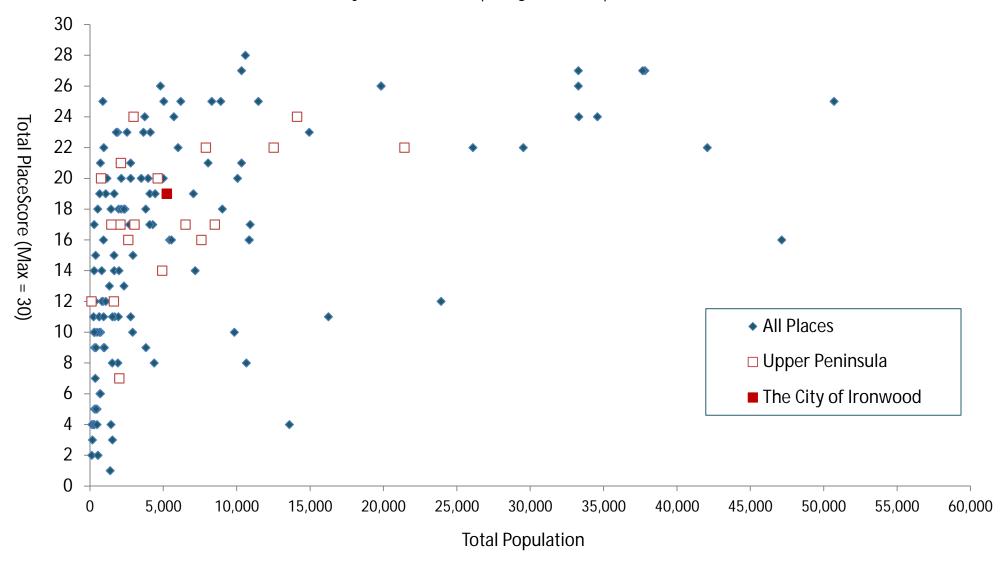

## Analysis of PlaceScores™

Introduction – Placemaking is a key ingredient for achieving Gogebic County's full retail market potential, particularly under the aggressive or maximum scenario. Extensive Internet research was conducted to evaluate the success of the City of Ironwood relative to other places throughout Michigan. PlaceScore™ criteria are tallied for a possible 30 total points, and based on an approach that is explained in the Regional Workbook.

Summary of the PlaceScores – The City of Ironwood is the Gogebic County seat and also has a compact downtown, so it is the focus of the PlaceScore analysis. Ironwood has a moderate PlaceScore of 19 points out of 30 possible (see the last few exhibits in attached <u>Section B</u> for the detailed results). The following list provides some strategies that could be used to strive for a higher score of 22 points or more.