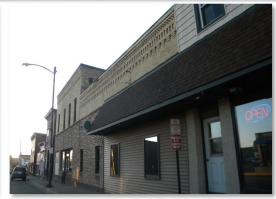

# Examples of Reinvestment Opportunities for Retail The City of Ironwood | Gogebic County | 2016

| City, Village, Township | Water<br>Front | Down<br>Town | Existing Conditions/Current Use<br>Notes and Comments                                              | Investment Opp./Future Use<br>Notes and Comments                                                                |
|-------------------------|----------------|--------------|----------------------------------------------------------------------------------------------------|-----------------------------------------------------------------------------------------------------------------|
| 1 The City of Ironwood  | No             | Yes          | 1953 single level masonry building with display windows. 230 E. Aurora St. 1,600 sq. ft. For sale. | Potential for specialty store or art gallery. Potential location for coffee shop.                               |
| 2 The City of Ironwood  | No             | Yes          | Historic 1920 single level masonry building.<br>124 E. Aurora St. For sale.                        | Potential for specialty store or art gallery.                                                                   |
| 3 The City of Ironwood  | No             | Yes          | 240 E. Aurora St. 2,400 sq. ft. 1950 Single level masonry building. For sale.                      | Potential for rehab as restaurant use. Potential for vertical expansion to include upper level condos or lofts. |
| 4 The City of Ironwood  | No             | No           | 447 W. Cloverland Dr. Former motel. For sale.                                                      | Potential to redevelop site as new name-brand hotel.                                                            |