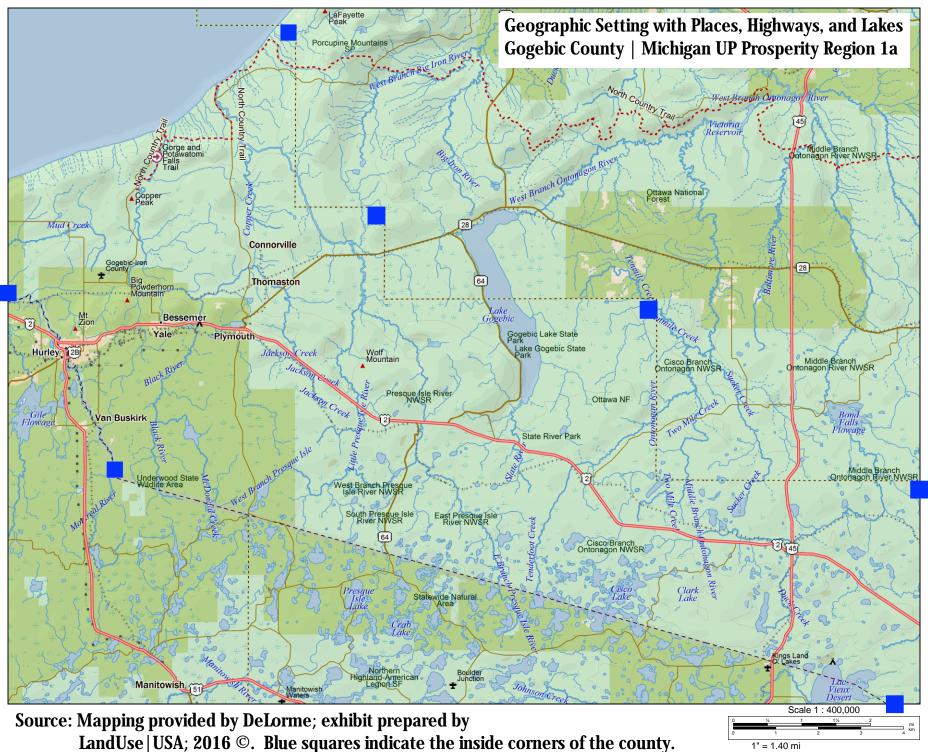

#### **Outline of Attachments**

This Retail TMA report includes several sections of attachments, beginning with summary materials for the county (see <u>Section A</u>), followed by materials for each place (see <u>Section B</u> and beyond). <u>Section A</u> includes a county overview map; summary of traffic counts along state highways; demographic profile with employment by industry sector; forecasts of population, households, and income; an updated PlaceScore<sup>TM</sup> analysis; and examples of websites from a few local businesses.

Gogebic County is bordered to the west and south by the State of Wisconsin; to the north by Lake Superior and Ontonagon County; and to the east by Iron County. Highways 2 and 28 connect Gogebic County to its economic region. Highway 2 links the county to Duluth and Iron Mountain. It has an average traffic count of 10,600 vehicles daily. Highway 28 links the county to Marquette.

The Canadian National railway links Gogebic County to markets in central Wisconsin. The Gogebic-Iron County Airport in Ironwood Township provides commercial service to Chicago and Minneapolis and serves general aviation uses.

## The City of Ironwood - Advantage

Geographic Setting – The City of Ironwood is located in the western portion of Gogebic County. The Montreal River and the City of Hurley, Wisconsin border it to the west. Highway 2 connects Ironwood to its economic region. Aurora Street is Ironwood's principal commercial street. Aurora Street is also the route of the Highway 2 Business Loop, and downtown businesses are fortunate to have the built-in visibility of regional traffic.