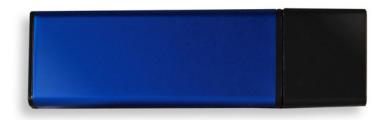

## **ALUMINUM**

The Aluminum Flash Drive is one of our favorite drives with a cap. They provide a large imprint area for a tiny drive, have a slim sleek design, and can be silkscreened or laser engraved (recommended, the engraving reveals eye popping silver under the surface, when contrasted against the dark color backdrop... equals pure brandability!

Memory Sizes: 128MB - 64GB

Includes: 3-color Imprint or Laser Engrave, IGB Data Upload

Material: Aluminum Body, Plastic Cap

Weight: 0.3 oz

**Dimensions:** 2.3125 in x .625 in **Imprint Area:** 1.375 in x .5 in **Production Time:** 7-10 Days