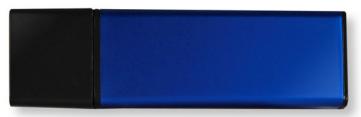

## **ALUMINUM**

The Aluminum Flash Drive is one of our favorite drives with a cap. They provide a large imprint area for a tiny drive, have a slim sleek design, and can be silkscreened or laser engraved (recommended, the engraving reveals eye popping silver under the surface, when contrasted against the dark color backdrop... equals pure brandability!

Memory Sizes: 128MB - 64GB

Includes: 3-color Imprint or Laser Engrave, IGB Data Upload

Material: Aluminum Body, Plastic Cap

Weight: 0.3 oz

**Dimensions:** 2.3125 in x .625 in **Imprint Area:** 1.375 in x .5 in **Production Time:** 7-10 Days