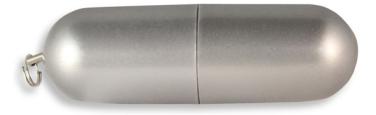

## CAPSULE

We prescribe The Capsule for your next promotion! The best in portable memory is also a terrific marketing tool. Whether your marketing message is for an actual diet pill, or an accounting service that eliminates the "headaches" of doing your own taxes The Capsule drive is a great fit. Its variety of available standard color options fits most corporate logos.

Memory Sizes: 128MB - 64GB Includes: 3-color Imprint, IGB Data Upload Material: Plastic Weight: 0.44 oz Dimensions: 2.5 in x 0.8 in x 0.8 in Imprint Area: 0.8 in x 0.4 in Production Time: 7-10 Days Packaging: Individually Poly-bagged Minimum Order Quantity: 100 pieces