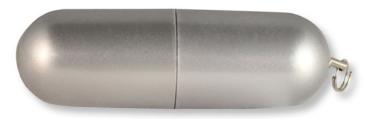

## CAPSULE

We prescribe The Capsule for your next promotion! The best in portable memory is also a terrific marketing tool. Whether your marketing message is for an actual diet pill, or an accounting service that eliminates the "headaches" of doing your own taxes The Capsule drive is a great fit. Its variety of available standard color options fits most corporate logos.

Memory Sizes: 128MB - 64GB Includes: 3-color Imprint, IGB Data Upload Material: Plastic Weight: 0.44 oz Dimensions: 2.5 in x 0.8 in x 0.8 in Imprint Area: 0.8 in x 0.4 in Production Time: 7-10 Days Packaging: Individually Poly-bagged Minimum Order Quantity: 100 pieces