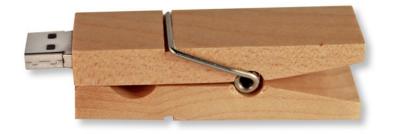

## **CLOTHES PIN**

Finally! You can hang clothes out to dry with a wooden clothespin that doubles as a USB drive that can store all of your important files. If you don't like that idea, it can also be used as a chip/cereal bag clip. The point is this...Your brand will pop up everywhere from the office, to the laundry room, to the pantry. Great branding opportunity.

Memory Sizes: 128MB - 64GB

Includes: 3-color Imprint, IGB Data Upload

Material: Wood Weight: 0.55 oz

**Dimensions:** 3.25 in  $\times$  .75 in  $\times$  0.73 in

Imprint Area: 1.375 in x 0.5 in Production Time: 7-10 Days