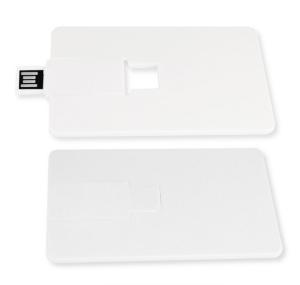

## CREDIT CARD FLIP

Charge up your next promotional event with these Credit Card Flip flash drives. Largest imprint area of any of our drives. Full color print can be done from edge to edge. Make it look like a business card, make it look like a credit card, or make it look like the Mona Lisa. The high res printing capabilities on this card make it stand out from all the rest

Memory Sizes: 128MB - 64GB

Includes: 3-color Imprint, IGB Data Upload

Material: Plastic Weight: 0.45 oz

**Dimensions:** 3.3 in  $\times$  2.13 in  $\times$  0.2 in

Imprint Area: 3.3 in x 2.13 in Production Time: 7-10 Days