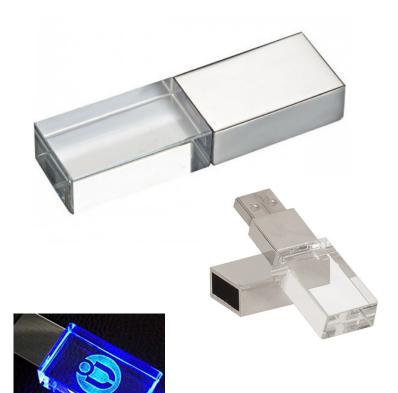

## **CRYSTAL DRIVE**

This is more than just an eye-catching tech promo flash drive. This drive is a work of art. I think they use some kind of sorcery to get your logo etched INSIDE the crystal part of the drive...Maybe its aliens...we just don't know. But when this drive is plugged, the logo illuminates, and this drive turns into "The Ultimate" branding showcase piece.

Memory Sizes: 128MB - 64GB

Includes: 3-color Imprint or Laser Engrave, IGB Data Upload Material: Stainless Steel, Acrylic \*Features a White LED light

Weight: 1.3 oz

**Dimensions:** 2.3 in  $\times$  0.7 in  $\times$  0.4 in