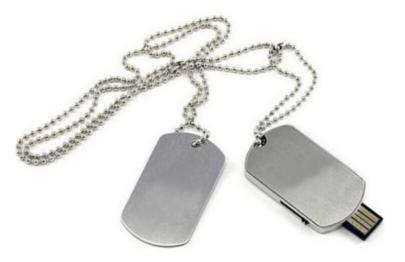

## **DOG TAG**

Store data with military precision using these dog tag flash drives. Made from brushed steel, these dog tags are durable and strong. Features one regular dog tag and one USB Dog Tag flash drive with slider mechanics. Laser engrave or silk screen your logo on the front and back of one or both pieces for big time branding. Great for military recruiting giveaways, or any event celebrating the service of the men and women in our military.

Memory Sizes: 128MB - 64GB Includes: 3-color Imprint or Laser Engrave, IGB Data Upload Material: Metal Weight: 0.55 oz Dimensions: 2.28.in x 0.66 in x 0.45 in Imprint Area: 1.25 in x 0.55 in Production Time: 7-10 Days Packaging: Individually Poly-bagged Minimum Order Quantity: 100 pieces