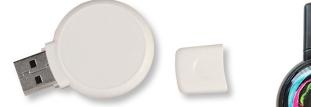

## **DOME ROUND**

Dome-O Arigato! Have the attendees at your next promotional event thanking you in multiple languages with the dome flash drive. (Ya, I'm pretty proud of that pun) The dome comes with a full color imprint that has an epoxy dome overlay to provide imprint protection while highlighting your brand. Great for circular logos and round ball sporting events.

Memory Sizes: 128MB - 64GB Includes: 3-color Imprint, 1GB Data Upload Material: Plastic Weight: 0.55 oz Dimensions: 2.25 in x 0.8 in x 0.4 in Imprint Area: 0.9 in x 0.45 in Production Time: 7-10 Days Packaging: Individually Poly-bagged Minimum Order Quantity: 100 pieces