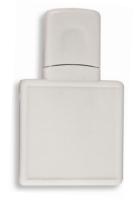

## **DOME SQUARE**

So you like our dome round model, but just can't get past that circular shape? Introducing Dome Square...Applause, mind blown, and problem solved. Fits non-circular logos better and has the same full color printing capabilities and of course an epoxy dome overlay to protect the imprint and make your brand "POP"!

Memory Sizes: 128MB - 64GB Includes: 3-color Imprint, 1GB Data Upload Material: Plastic Body, Weight: 0.3 oz Dimensions: 2 in x 1.125 in x 0.4 in Imprint Area: 0.875 in x .875 in Production Time: 7-10 Days Packaging: Individually Poly-bagged Minimum Order Quantity: 100 pieces