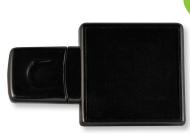

## **DOME SQUARE**

So you like our dome round model, but just can't get past that circular shape? Introducing Dome Square...Applause, mind blown, and problem solved. Fits non-circular logos better and has the same full color printing capabilities and of course an epoxy dome overlay to protect the imprint and make your brand "POP"!

Memory Sizes: 128MB - 64GB Includes: 3-color Imprint, 1GB Data Upload Material: Plastic Body, Weight: 0.3 oz Dimensions: 2 in x 1.125 in x 0.4 in Imprint Area: 0.875 in x .875 in Production Time: 7-10 Days Packaging: Individually Poly-bagged Minimum Order Quantity: 100 pieces