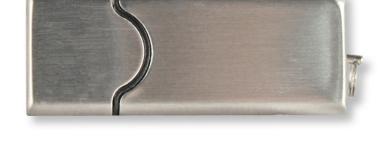

## **DOMINO**

Stay ahead of the game with the domino flash drive. Quite frankly one of our favorites. Brushed aluminum finish, with a solid weight. Holding it in your hand you can feel the quality craftsmanship of this drive. You can laser engrave or silk-screen in 4 locations with this drive (front/back body and front/back cap). Convenient split ring included for easy attachment to any keyring or lanyard.

Memory Sizes: 128MB - 64GB

Includes: 3-color Imprint, or Laser Engrave IGB Data Upload

Material: Brushed Aluminum

Weight: 0.6 oz

**Dimensions:**  $1.8 \text{ in} \times 0.63 \text{ in} \times 0.13 \text{ in}$ 