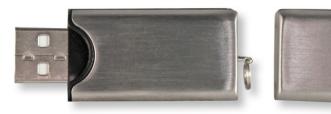

## **DOMINO**

Stay ahead of the game with the domino flash drive. Quite frankly one of our favorites. Brushed aluminum finish, with a solid weight. Holding it in your hand you can feel the quality craftsmanship of this drive. You can laser engrave or silk-screen in 4 locations with this drive (front/back body and front/back cap). Convenient split ring included for easy attachment to any keyring or lanyard.

Memory Sizes: 128MB - 64GB

Includes: 3-color Imprint, or Laser Engrave IGB Data Upload

Material: Brushed Aluminum

Weight: 0.6 oz

**Dimensions:**  $1.8 \text{ in} \times 0.63 \text{ in} \times 0.13 \text{ in}$ 