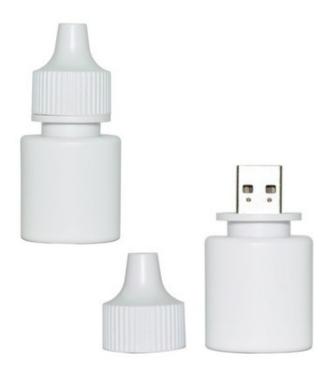

## **EYE DROPPER**

The eye dropper is one of the more popular thematic drives. It fits well with most marketing messages in the optometrist, contact solution, contact lens, and overall eye care industries. I personally think it might be funny to hand it to umpires and referees that are making bad calls during a game and tell them to get their eyes checked.

Memory Sizes: 128MB - 64GB Includes: 3-color Imprint, 1GB Data Upload Material: Plastic Weight: 0.79 oz Dimensions: 2.25 in x 1.25 in Imprint Area: 0.9 in x 0.45 in Production Time: 7-10 Days Packaging: Individually Poly-bagged Minimum Order Quantity: 100 pieces