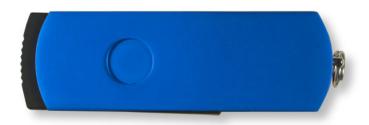

## **FLAT SWIVEL**

Versatile and practical, the flat swivel flash drive is the ideal promotional item for the modern age. Its' my favorite swivel (there I said it) for a few reasons. It costs the same as the regular swivel, it looks great laser engraved with that shiny silver logo against the darker color backdrop, it has a larger imprint area, looks slimmer and more sleek, AND it has that cool split ring at the top to connect to key rings and lanyards.

Memory Sizes: 128MB - 64GB

Includes: 3-color Imprint or Laser Engrave, IGB Data Upload

Material: Plastic Body, metal Swing Arm

Weight: 0.35 oz

**Dimensions:** 2.25 in  $\times$  0.65 in  $\times$  0.3 in

**Imprint Area:** 1.65 in x 0.5 in **Production Time:** 7-10 Days