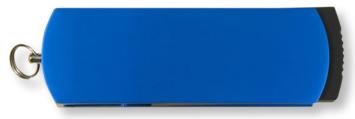

## **FLAT SWIVEL**

Versatile and practical, the flat swivel flash drive is the ideal promotional item for the modern age. Its' my favorite swivel (there I said it) for a few reasons. It costs the same as the regular swivel, it looks great laser engraved with that shiny silver logo against the darker color backdrop, it has a larger imprint area, looks slimmer and more sleek, AND it has that cool split ring at the top to connect to key rings and lanyards.

Memory Sizes: 128MB - 64GB

Includes: 3-color Imprint or Laser Engrave, IGB Data Upload

Material: Plastic Body, metal Swing Arm

Weight: 0.35 oz

**Dimensions:** 2.25 in  $\times$  0.65 in  $\times$  0.3 in

**Imprint Area:** 1.65 in x 0.5 in **Production Time:** 7-10 Days