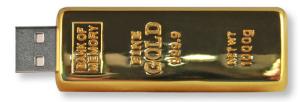

## **GOLD BAR**

Our Gold Bar drives are a high class promotional piece that won't break the bank...It just looks like it. Based on the design from real gold bullion, your next Branded Promotion will look like you spent a billion dollars, and you clients will love you for it! We offer it in two styles, a Swivel style and a slider style with several different imprint options.

Memory Sizes: 128MB - 64GB

Includes: 3-color Imprint or Laser Engrave, IGB Data Upload

Material: Metal Body

Weight: Swivel: 0.58 oz Slider: 1.55 oz

**Dimensions:** 

**Swivel** - 1.56 in  $\times$  .5 in  $\times$  0.25 in **Slider** - 2.31 in  $\times$  .875 in .375 in

**Imprint Area:** 

Swivel - I in  $\times$  0.375 in Slider - 2 in  $\times$  .5 in  $\times$  .25 in

Production Time: 7-10 Days

Packaging: Individually Poly-bagged

Minimum Order Quantity: 100 pieces

Available Body Colors