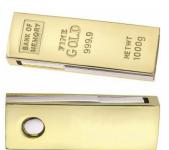

## **GOLD BAR**

Our Gold Bar drives are a high class promotional piece that won't break the bank...It just looks like it. Based on the design from real gold bullion, your next Branded Promotion will look like you spent a billion dollars, and you clients will love you for it! We offer it in two styles, a Swivel style and a slider style with several different imprint options.

Memory Sizes: 128MB - 64GB

Includes: 3-color Imprint or Laser Engrave, IGB Data Upload

Material: Metal Body

Weight: Swivel: 0.58 oz Slider: 1.55 oz

**Dimensions:** 

**Swivel** - 1.56 in  $\times$  .5 in  $\times$  0.25 in **Slider** - 2.31 in  $\times$  .875 in .375 in

**Imprint Area:** 

Swivel - I in  $\times$  0.375 in Slider - 2 in  $\times$  .5 in  $\times$  .25 in

Production Time: 7-10 Days

Packaging: Individually Poly-bagged

Minimum Order Quantity: 100 pieces

Available Body Colors