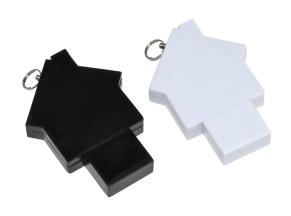

## **HOUSE**

Provide a marketing message that looks and feels like home to your clients. The house flash drive is a unique piece that comes with a full color logo that is protected and highlighted by an epoxy dome overlay. This drive is a big seller in the Real Estate, Title, Home Lending, and Home Repair Industries. Try using the House drive as your next tradeshow giveaway or industry event.

Includes: 3-color Imprint, IGB Data Upload

Material: Plastic Weight: 0.55 oz

**Dimensions:**  $1.25 \text{ in } \times 1.75 \text{ in } \times 0.25 \text{ in}$ 

Imprint Area: 0.75 in  $\times 0.75$  in **Production Time:** 7-10 Days