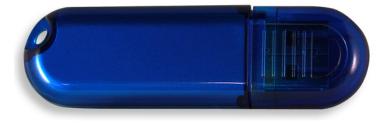

## JACOB

Climb to the top of the corporate ladder with this Jacob style flash drive! The translucent case design accents the inner workings of the drive while still providing a large size imprint area for your logo. Add some visual interest and some illumination to your next promotion with the Jacob Drive.

Memory Sizes: 128MB - 64GB Includes: 3-color Imprint, IGB Data Upload Material: Plastic Weight: 0.55 oz Dimensions: 2.25 in x 0.8 in x 0.4 in Imprint Area: 0.9 in x 0.45 in Production Time: 7-10 Days Packaging: Individually Poly-bagged Minimum Order Quantity: 100 pieces