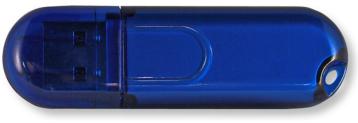

## JACOB

Climb to the top of the corporate ladder with this Jacob style flash drive! The translucent case design accents the inner workings of the drive while still providing a large size imprint area for your logo. Add some visual interest and some illumination to your next promotion with the Jacob Drive.

Memory Sizes: 128MB - 64GB Includes: 3-color Imprint, IGB Data Upload Material: Plastic Weight: 0.55 oz Dimensions: 2.25 in x 0.8 in x 0.4 in Imprint Area: 0.9 in x 0.45 in Production Time: 7-10 Days Packaging: Individually Poly-bagged Minimum Order Quantity: 100 pieces