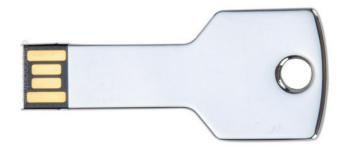

## KEY

This solid steel, one piece, key design comes in either a brushed or chrome finish. It can also be a variety of different colors using an oxidation technology that bonds the color to the metal so there is no flaking or chipping. Conveniently attaches and looks great on any keychain, and there you have it, your brand everywhere your clients keys are!

Includes: 3-color Imprint or Laser Engrave, IGB Data Upload

Material: Metal

Weight: 0.6 oz

**Dimensions:** 2.25 in  $\times$  0.93 in  $\times$  0.1 in

Imprint Area: 1.25 in x 0.5 in

Production Time: 7-10 Days