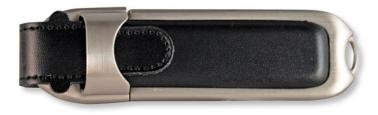

## LEATHER

We should have called this drive S3, because its Strong, Sturdy, and Sophisticated. Features genuine leather and brushed steel accents. This drive creates jealousy in the office space, which makes it the perfect drive to represent your brand for you next promotion. It turns heads and gets attention. It easily attaches to any bag or briefcase and has a non-detachable cap so it can't get lost.

Memory Sizes: 128MB - 64GB Includes: 3-color Imprint, IGB Data Upload Material: Leather / Metal Weight: 0.55 oz Dimensions: 3.43 in x 1 in x 0.28 in Imprint Area: 1.18 in x 0.4 in Production Time: 7-10 Days Packaging: Individually Poly-bagged Minimum Order Quantity: 100 pieces