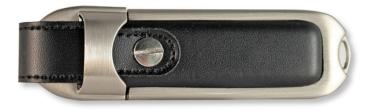

## LEATHER

We should have called this drive S3, because its Strong, Sturdy, and Sophisticated. Features genuine leather and brushed steel accents. This drive creates jealousy in the office space, which makes it the perfect drive to represent your brand for you next promotion. It turns heads and gets attention. It easily attaches to any bag or briefcase and has a non-detachable cap so it can't get lost.

Memory Sizes: 128MB - 64GB Includes: 3-color Imprint, IGB Data Upload Material: Leather / Metal Weight: 0.55 oz Dimensions: 3.43 in x 1 in x 0.28 in Imprint Area: 1.18 in x 0.4 in Production Time: 7-10 Days Packaging: Individually Poly-bagged Minimum Order Quantity: 100 pieces