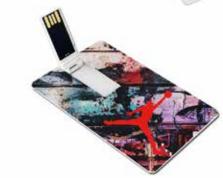

## **CREDIT CARD SUPERSLIM**

The Superslim Credit Card is just that, a slimmer take on our Credit Card Flip and has quickly become our most popular Credit Card drive. This sleek and slim design fits perfect in any wallet or pocket just like a real credit/business card. Printing high resolution images from edge to edge really bring your brand to life.