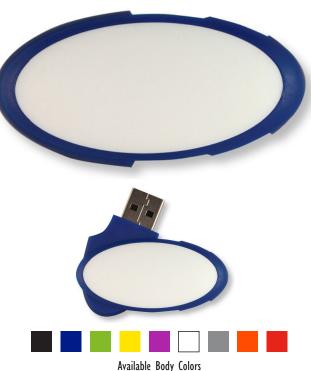

## **OVAL SWIVEL**

Round out your next promotional event with the Oval Swivel Flash Drive. A cap-less USB design that features our largest imprint area of the Swivel Family. To make it even better both sides are the same size. Load up your marketing materials and imprint a larger than life logo and you've got yourself your next areat promotion.

Memory Sizes: 128MB - 64GB

Includes: 3-color Imprint, IGB Data Upload

Material: Plastic Weight: 0.5 oz

Dimensions: 2 in x I in x 0.4 in Imprint Area: I in x 0.38 in Production Time: 7-10 Days

Packaging: Individually Poly-bagged