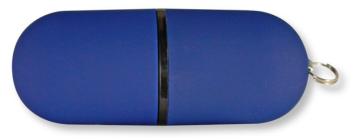

## PILL

Give your target market some medicine with this pill-shaped flash drive. With 4 imprint areas available (front/back body and front/back cap) The Pill is the perfect Prescription for you company's logo. The drive comes standard with a smooth glossy finish, but can have a rubberized texture upon request for no extra cost. Split ring included for easy attachment to any keyring or lanyard.

Memory Sizes: 128MB - 64GB Includes: 3-color Imprint, IGB Data Upload Material: Plastic Body Weight: 0.3 oz Dimensions: 2.3 in x 0.9 in x 0.45 in Imprint Area: 0.7 in x 0.4 in Production Time: 7-10 Days Packaging: Individually Poly-bagged Minimum Order Quantity: 100 pieces