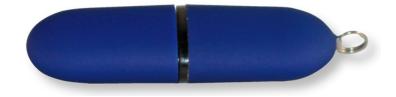

## PILL

Give your target market some medicine with this pill-shaped flash drive. With 4 imprint areas available (front/back body and front/back cap) The Pill is the perfect Prescription for you company's logo. The drive comes standard with a smooth glossy finish, but can have a rubberized texture upon request for no extra cost. Split ring included for easy attachment to any keyring or lanyard.

Memory Sizes: 128MB - 64GB Includes: 3-color Imprint, IGB Data Upload Material: Plastic Body Weight: 0.3 oz Dimensions: 2.3 in x 0.9 in x 0.45 in Imprint Area: 0.7 in x 0.4 in Production Time: 7-10 Days Packaging: Individually Poly-bagged Minimum Order Quantity: 100 pieces