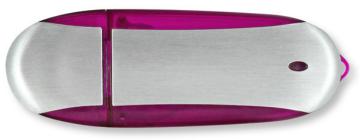

## PRESIDENTIAL

Be the commander-in-chief of stored data with these colorful Presidential flash drives. Brushed aluminum finish logo areas surrounded by colorful translucent plastic gives this drive and your logo "POP" in any circumstance. The drive lights up when in use and provides 4 different locations for branding (Front/Back Body and Front/Back Cap). Everyone wants to be the President of Branding... Now you can.

Available Body Colors