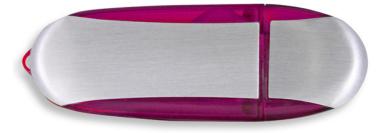

## PRESIDENTIAL

Be the commander-in-chief of stored data with these colorful Presidential flash drives. Brushed aluminum finish logo areas surrounded by colorful translucent plastic gives this drive and your logo "POP" in any circumstance. The drive lights up when in use and provides 4 different locations for branding (Front/Back Body and Front/Back Cap). Everyone wants to be the President of Branding... Now you can.

Available Body Colors