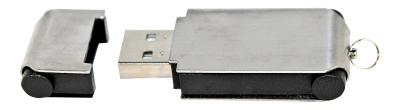

## **RACER**

Raise brand awareness at your next promotional event with these customizable racer flash drives. Featuring a large brushed aluminum Imprint area and colorful plastic accent pieces, this drive brings your brand and marketing message to the finish line. Race your brand into first place with our Racer Drive.

Memory Sizes: 128MB - 64GB

Includes: 3-color Imprint or Laser Engrave, IGB Data Upload

Material: Plastic, Metal

Weight: 0.55 oz

**Dimensions:**  $2 \text{ in } \times 1 \text{ in } \times 0.375 \text{ in}$ Imprint Area: 1.125 in x 0.625 in **Production Time:** 7-10 Days