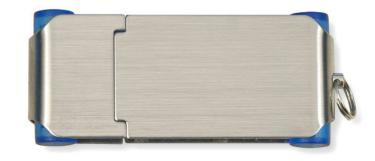

## **RACER**

Raise brand awareness at your next promotional event with these customizable racer flash drives. Featuring a large brushed aluminum Imprint area and colorful plastic accent pieces, this drive brings your brand and marketing message to the finish line. Race your brand into first place with our Racer Drive.

Memory Sizes: 128MB - 64GB

Includes: 3-color Imprint or Laser Engrave, IGB Data Upload

Material: Plastic, Metal

Weight: 0.55 oz

**Dimensions:**  $2 \text{ in } \times 1 \text{ in } \times 0.375 \text{ in}$ Imprint Area: 1.125 in x 0.625 in **Production Time:** 7-10 Days