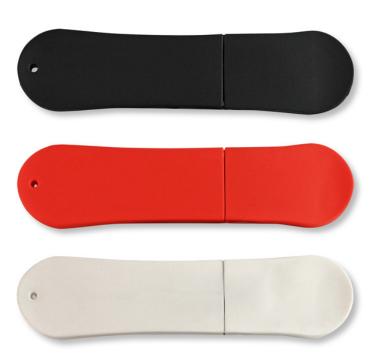

## **SNOWBOARD**

Don't wipe out in your next marketing campaign. Instead catch a boost with these fun snowboard shaped flash drives! The drives are made of a flexible silicone material that won't snap or break when you're shredding the mountain, or in the half pipe. Great for ski schools to load customer pictures and videos and give to clients, or sell in the gift shop.

Memory Sizes: 128MB - 64GB

Includes: 3-color Imprint, IGB Data Upload

Material: PVC Weight: 0.55 oz

**Dimensions:**  $3.34 \text{ in} \times 0.86 \text{ in} \times 0.15 \text{ in}$ 

**Imprint Area:** 3 in x 0.625 in **Production Time:** 7-10 Days