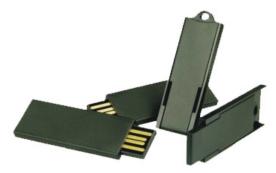

## **SUPER SLIM**

Keep your data concealed in your pocket with this Super Slim Flash Drive. These drives come in classic colors and feature slide movements to open and close the drive. It's a great promotional product for colleges and corporations. The drive also falls under guidelines for mailers so it won't cost you extra to mail "Bulky" items.

Available Body Colors

Memory Sizes: 128MB - 64GB Includes: 3-color Imprint, 1GB Data Upload Material: Plastic Weight: 0.3 oz Dimensions: 1.8 in x .63 in x 0.13 in Imprint Area: 1.45 in x 0.43 in Production Time: 7-10 Days Packaging: Individually Poly-bagged Minimum Order Quantity: 100 pieces