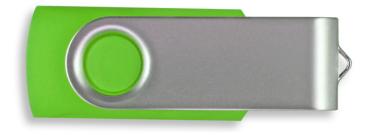

## **SWIVEL**

The drive that started it all. Hands down the most popular & cost effective drive in the industry. No other drive comes in more standard corporate colors for maximum branding potential. The Swivel provides a convenient and portable method of data storage, making it an ideal promotional item for any occasion

Memory Sizes: 128MB - 64GB

Includes: 3-color Imprint or Laser Engrave, I GB Data Upload

Material: Plastic Body, metal Swing Arm

Weight: 0.55 oz

**Dimensions:** 2.25 in  $\times$  0.8 in  $\times$  0.4 in

Imprint Area:  $0.9 \text{ in } \times 0.45 \text{ in}$ 