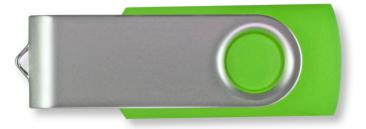

## **SWIVEL**

The drive that started it all. Hands down the most popular & cost effective drive in the industry. No other drive comes in more standard corporate colors for maximum branding potential. The Swivel provides a convenient and portable method of data storage, making it an ideal promotional item for any occasion

Memory Sizes: 128MB - 64GB

Includes: 3-color Imprint or Laser Engrave, I GB Data Upload

Material: Plastic Body, metal Swing Arm

Weight: 0.55 oz

**Dimensions:** 2.25 in  $\times$  0.8 in  $\times$  0.4 in

Imprint Area:  $0.9 \text{ in } \times 0.45 \text{ in}$ 