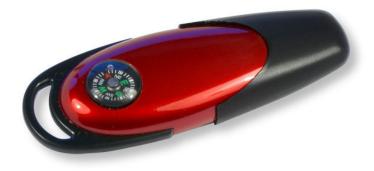

## XTREME

Rumor has it these very drives were used by both Lewis & Clark on their expedition from St. Louis to Oregon in 1804. Now that might not be accurate, but when I tell you that your brand will look phenomenal on this drive, and point customers to your company, it's the truth. Great for outdoor stores, outdoor events and races. A compass and a flash drive together at last!

Memory Sizes: 128MB - 64GB Includes: 3-color Imprint, 1GB Data Upload Material: Plastic Weight: 0.55 oz Dimensions: 3 in x 1 in Imprint Area: 1 in x 0.5 in Production Time: 7-10 Days Packaging: Individually Poly-bagged Minimum Order Quantity: 100 pieces