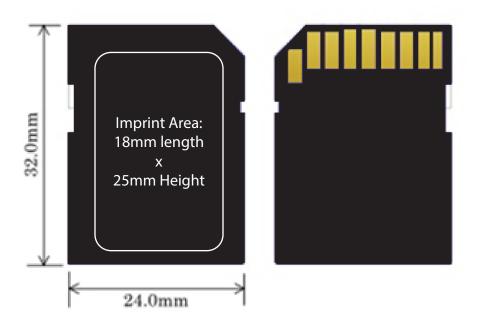

# **SD Card**



## **SD Card Case**



## **Drive Body Color**

Laser Engrave

**Imprint Color:** Black

Imprint Method: Silkscreen

#### **Imprint Area:**

.75" (W) x .5" (L)

### **Artwork Approval:**

All approvals or changes to the mock up must be emailed or faxed to your account manager. Once approval is received, production will begin on your order. Please note once artwork is approved, no changes may be made without a possible extended in hands date, or possible extra charges.

### PMS Matching:

Please note that every computer monitor varies slightly in color and can affect the appearance of PMS colors on the screen. Also note that because of the nature of both pad and screen printing inks, and varying surface materials exact color matching cannot be quaranteed.

#### **USB Direction:**

Due to