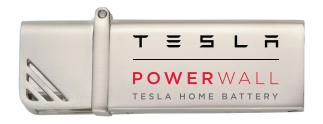

## THE LIGHTER 3.0

Don't be fooled, there is actually zero flame associated with this drive. It just has a really cool magnetic flip top that is a lot of fun to play with. It is a highspeed 3.0 USB drive that has top of the line read/write speeds. Its sleek metal design is tough to put down. Hours of enjoyment just flipping the cap on and off like an old school Zippo® lighter. If you can't put it down, neither can your client. Great branding for your next marketing campaign.

Memory Sizes: 8GB - 256GB

Includes: 3-color Imprint, IGB Data Upload

Material: Metal. Weight: 0.65 oz

**Dimensions:** 2.125 in x .75 in Imprint Area: 1.125 in x 0.375 in **Production Time:** 7-10 Days

Minimum Order Quantity: 100 pieces