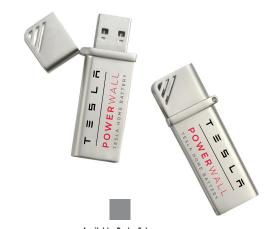

## THE LIGHTER 3.0

Don't be fooled, there is actually zero flame associated with this drive. It just has a really cool magnetic flip top that is a lot of fun to play with. It is a highspeed 3.0 USB drive that has top of the line read/write speeds. Its sleek metal design is tough to put down. Hours of enjoyment just flipping the cap on and off like an old school Zippo® lighter. If you can't put it down, neither can your client. Great branding for your next marketing campaign.

Memory Sizes: 8GB - 256GB

Includes: 3-color Imprint, IGB Data Upload

Material: Metal. Weight: 0.65 oz

**Dimensions:** 2.125 in x .75 in Imprint Area: 1.125 in x 0.375 in **Production Time:** 7-10 Days

Minimum Order Quantity: 100 pieces