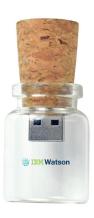

## SOS

Whether you're sending out an SOS, a message in a bottle, or if you're trying to put time in a bottle, our new SOS drive is for you. Real glass bottle with a bit of room to put product or a written message and a cork top to seal it up. It sits great on a desk for maximum branding. Laser etch the glass, create a label, or print direct with your logo and you have an amazing promo piece your clients will be talking about for quite some time.

Memory Sizes: 128MB - 64GB

Includes: 3-color Imprint, IGB Data Upload

Material: Glass, Cork

Weight: 0.62 oz

**Dimensions:** 2.375 in  $\times$  1.12 in  $\times$  1.12 in

Imprint Area: .625 in x 0.625 in Production Time: 7-10 Days