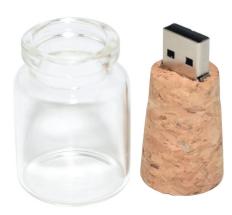

## SOS

Whether you're sending out an SOS, a message in a bottle, or if you're trying to put time in a bottle, our new SOS drive is for you. Real glass bottle with a bit of room to put product or a written message and a cork top to seal it up. It sits great on a desk for maximum branding. Laser etch the glass, create a label, or print direct with your logo and you have an amazing promo piece your clients will be talking about for quite some time.

Memory Sizes: 128MB - 64GB

Includes: 3-color Imprint, IGB Data Upload

Material: Glass, Cork

Weight: 0.62 oz

**Dimensions:** 2.375 in  $\times$  1.12 in  $\times$  1.12 in

Imprint Area: .625 in x 0.625 in Production Time: 7-10 Days